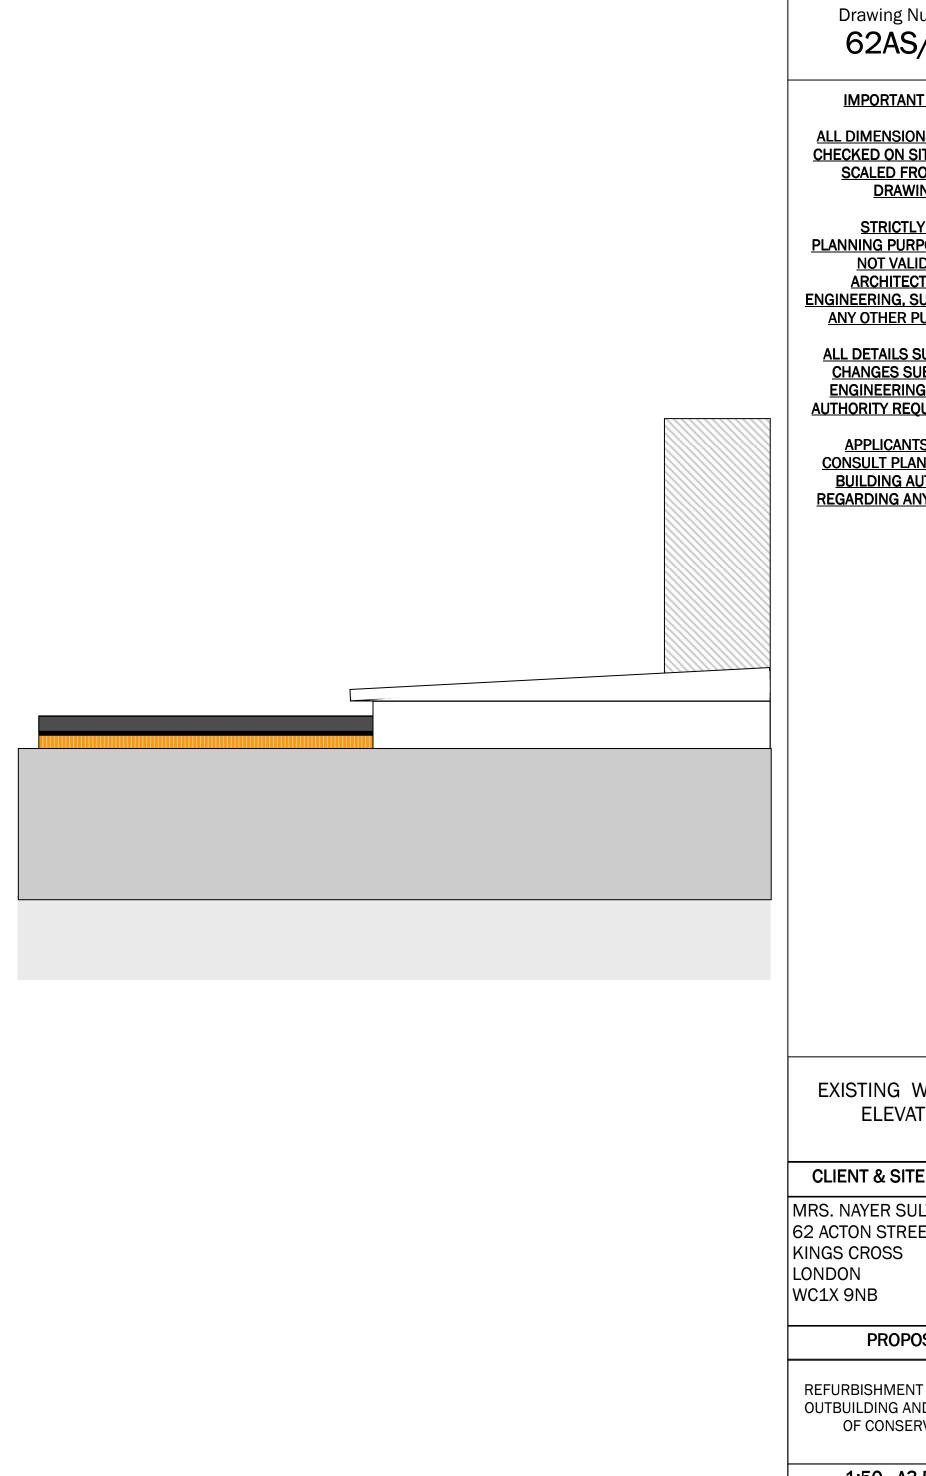

### **IMPORTANT NOTES**

ALL DIMENSIONS MUST BE
CHECKED ON SITE AND NOT
SCALED FROM THIS
DRAWING.

STRICTLY FOR
PLANNING PURPOSES ONLY.

NOT VALID FOR
ARCHITECTURAL,
ENGINEERING, SURVEYING OR
ANY OTHER PURPOSES.

ALL DETAILS SUBJECT TO
CHANGES SUBJECT TO
ENGINEERING & LOCAL
AUTHORITY REQUIREMENTS.

APPLICANTS MUST
CONSULT PLANNING AND
BUILDING AUTHORITY
REGARDING ANY CHANGES

EXISTING GROUND FLOOR PLAN

### **CLIENT & SITE ADDRESS**

MRS. NAYER SULTANA 62 ACTON STREET KINGS CROSS LONDON WC1X 9NB

# PROPOSAL

REFURBISHMENT OF ORIGINAL OUTBUILDING AND RETENTION OF CONSERVATORY

62AS/02