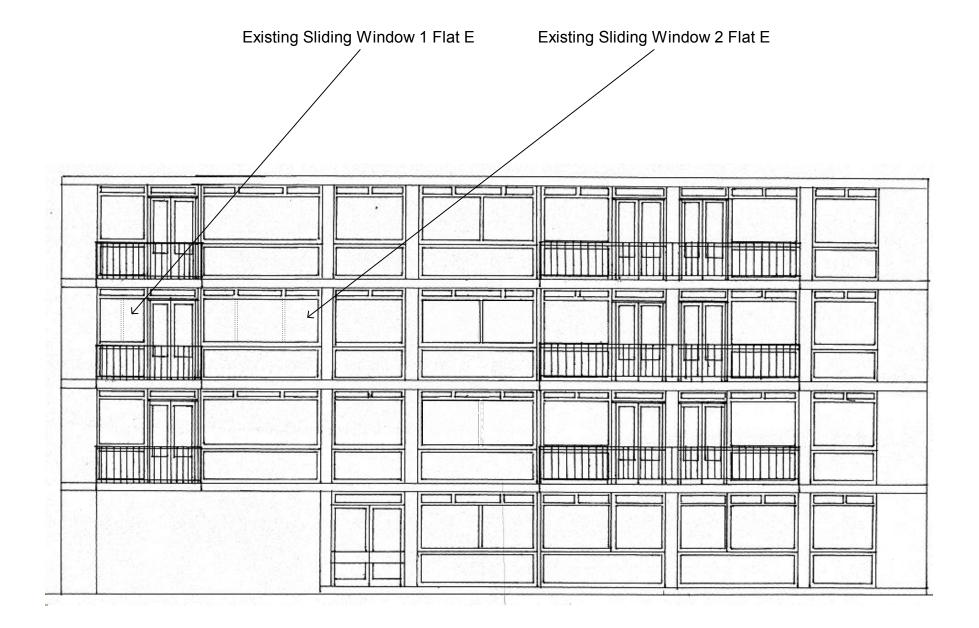

51 Guilford Street
Front Elevation, showing existing sliding windows to be replaced in Flat E
Scale ≈ 1:100

51 Guilford Street
Front Elevation, showing proposed windows to be replaced in Flat E
Scale ≈ 1:100