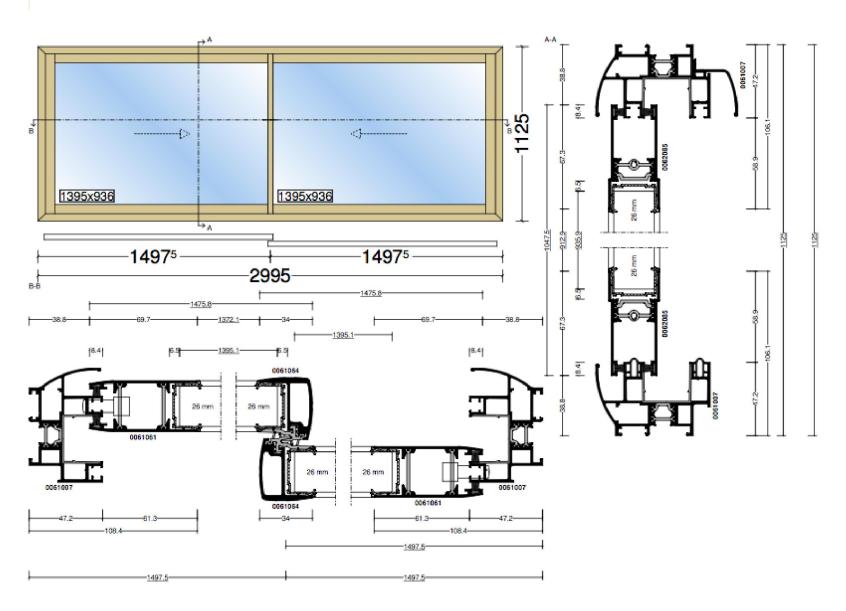

## 51 Guilford Street Window 2 to be replaced in Flat E Scale≈1:25

(Expanded drawing provided for information only)

System: Reynaers CP 50 : Window 2995mm x 1125mm to be fitted in existing hardwood frame (existing hardwood frame not shown)