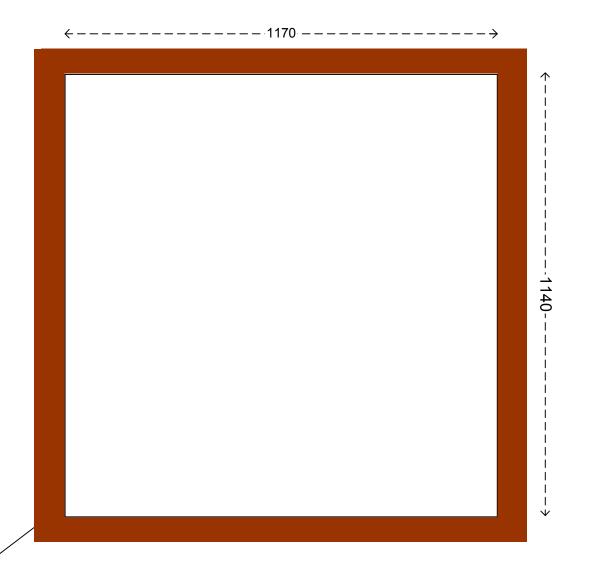

51 Guilford Street Window 1 Proposal for replacement in Flat E

28mm Double Glazed unit Sealed 1170 mm x 1140 mm

Fitted in existing hardwood frame

Scale ≈1:10 (Expanded Drawing provided for information only)