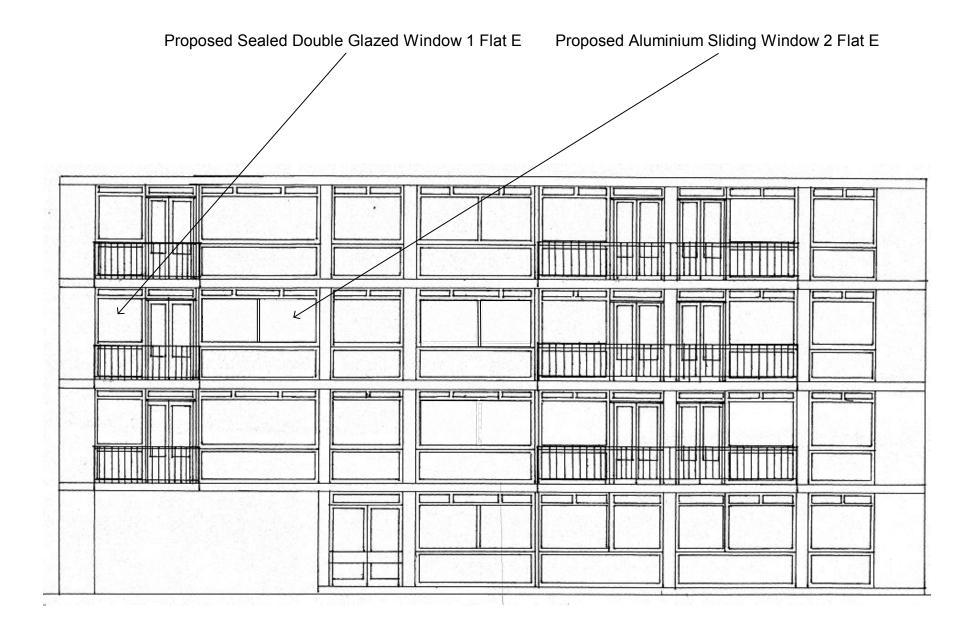

51 Guilford Street
Front Elevation, showing existing sliding windows to be replaced in Flat E
Scale ≈ 1:100

51 Guilford Street
Front Elevation, showing proposed windows to be replaced in Flat E
Scale ≈ 1:100