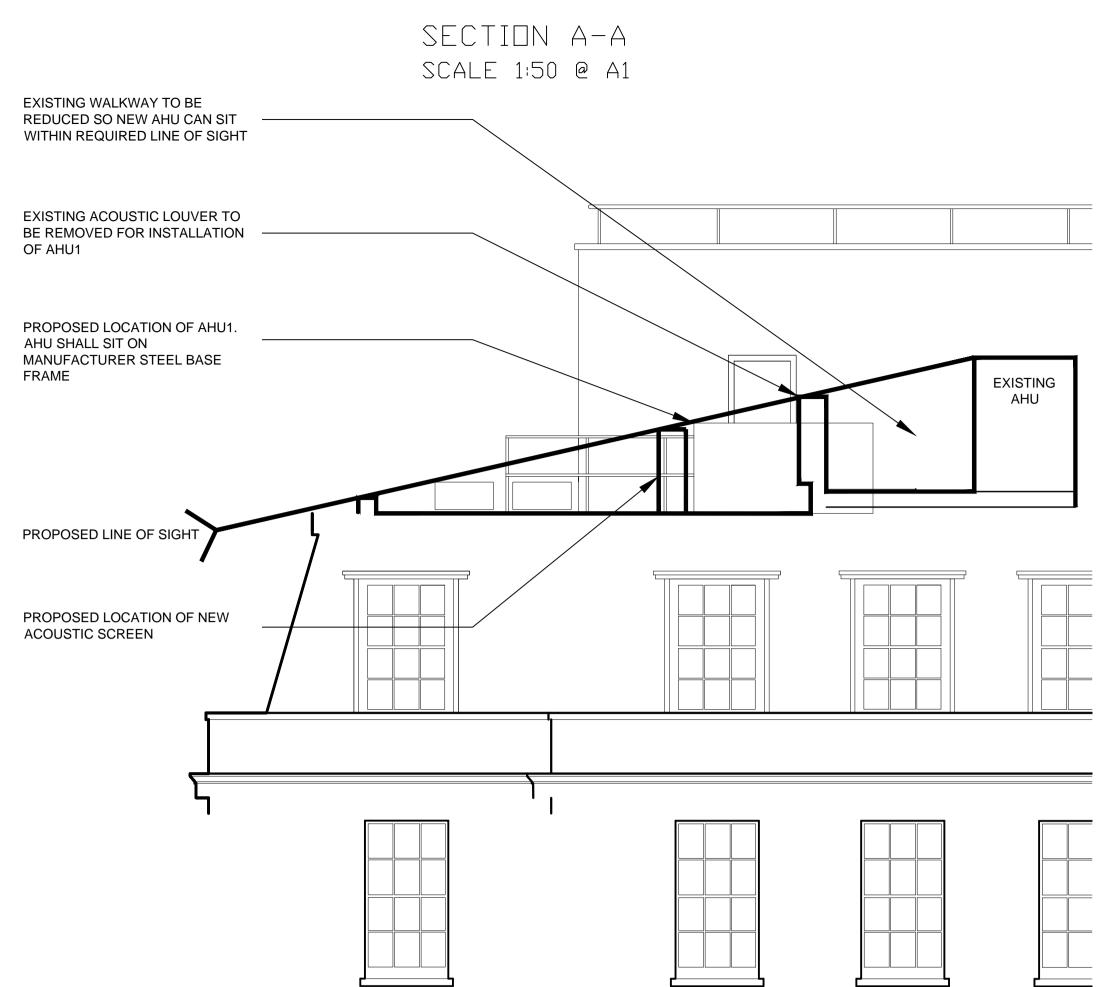

STOP AT LINE OF SIGHT.

| MALEON\1000 \ A?-?-??-?? | THIS DRAWING MUST NOT BE REPRODUCED WITHOUT THE PRIOR CONSENT OF MALEON. |  |
|--------------------------|--------------------------------------------------------------------------|--|
|                          | DO NOT SCALE FROM THIS DRAWING © MALEON.                                 |  |

## GENERAL NOTES

THIS DRAWING SHALL BE READ IN CONJUNCTION WITH THE RELEVANT SPECIFICATIONS AND CONTRACT DOCUMENTATION.

| Rev                                                                                                                                                            | Date             | Eng         | Description | T Chk | A Chk |  |  |  |  |
|----------------------------------------------------------------------------------------------------------------------------------------------------------------|------------------|-------------|-------------|-------|-------|--|--|--|--|
| CLIENT<br>HULT INTERNATIONAL BUSINESS SCHOOL                                                                                                                   |                  |             |             |       |       |  |  |  |  |
| Maleon Ltd. Riverside House The Maltings Sawbridgeworth Hertfordshire CM21 9JX<br>T +44 (0)1279 603700 F +44 (0)1279 603701 E mail@maleon.com   www.maleon.com |                  |             |             |       |       |  |  |  |  |
| PROJECT<br>HULT UNIVERSITY<br>37-38 St JOHN'S STREET<br>LECTURE ROOM VENTILATION<br>DRAWING TITLE<br>PROPOSED VENTIALITON<br>ROOF LAYOUT                       |                  |             |             |       |       |  |  |  |  |
| Sca<br>Eng                                                                                                                                                     | le (A1) <b>1</b> | :100<br>A.B |             | J.(   | <br>C |  |  |  |  |
| Drawing Status INFORMATION                                                                                                                                     |                  |             |             |       |       |  |  |  |  |
| Project No 8180 Drg No 3006.MH.R Rev 1                                                                                                                         |                  |             |             |       |       |  |  |  |  |