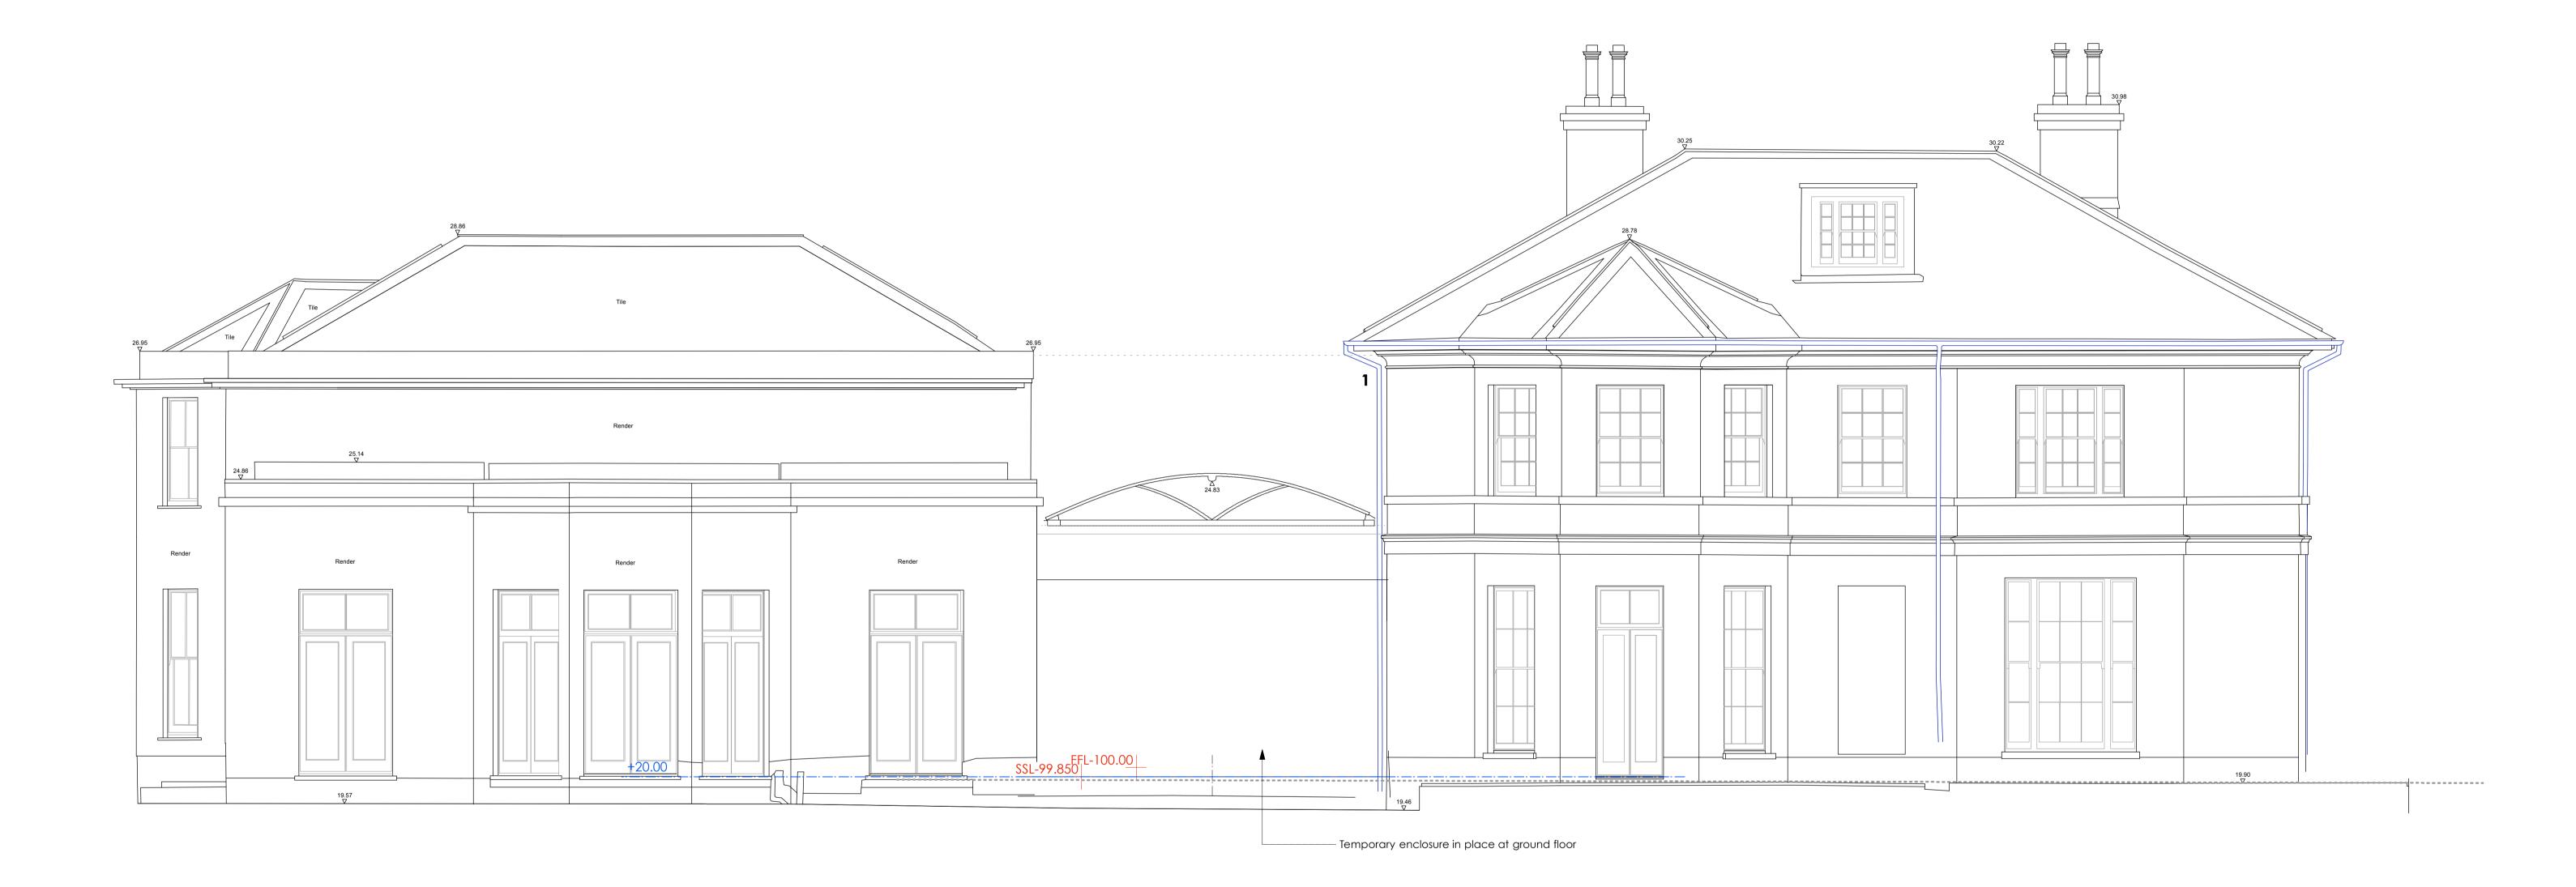

## A 1:50@ A1 1:100 @ A3 AS EXISTING' AT APRIL 2014 **REVISED PLANNING & LISTED BLDG CONSENT SUBMISSION**

| AP (a.)                                                                    | DRAWING<br>WEST ELEVATION:LISTED BUILDING | <b>drwg. №.</b><br>492/227 |
|----------------------------------------------------------------------------|-------------------------------------------|----------------------------|
| alan power (ARCHITECTS.)                                                   | PROJECT                                   | Rev.                       |
|                                                                            | THE ELMS, FITZROY PARK, N6 6HS            | Scale 1:50@ A1             |
|                                                                            | CLIENT                                    | Date April 2014            |
| 13, Needham Road, London, W11 2RP<br>Tel. 020 7229 9375 Fax. 020 7221 4172 | ELM INTERNATIONAL LTD                     | Drawn                      |

DO NOT SCALE FROM THIS DRAWING. ALL DIMENSIONS TO BE CHECKED ON SITE AND DISCREPANCIES REPORTED TO ARCHITECT