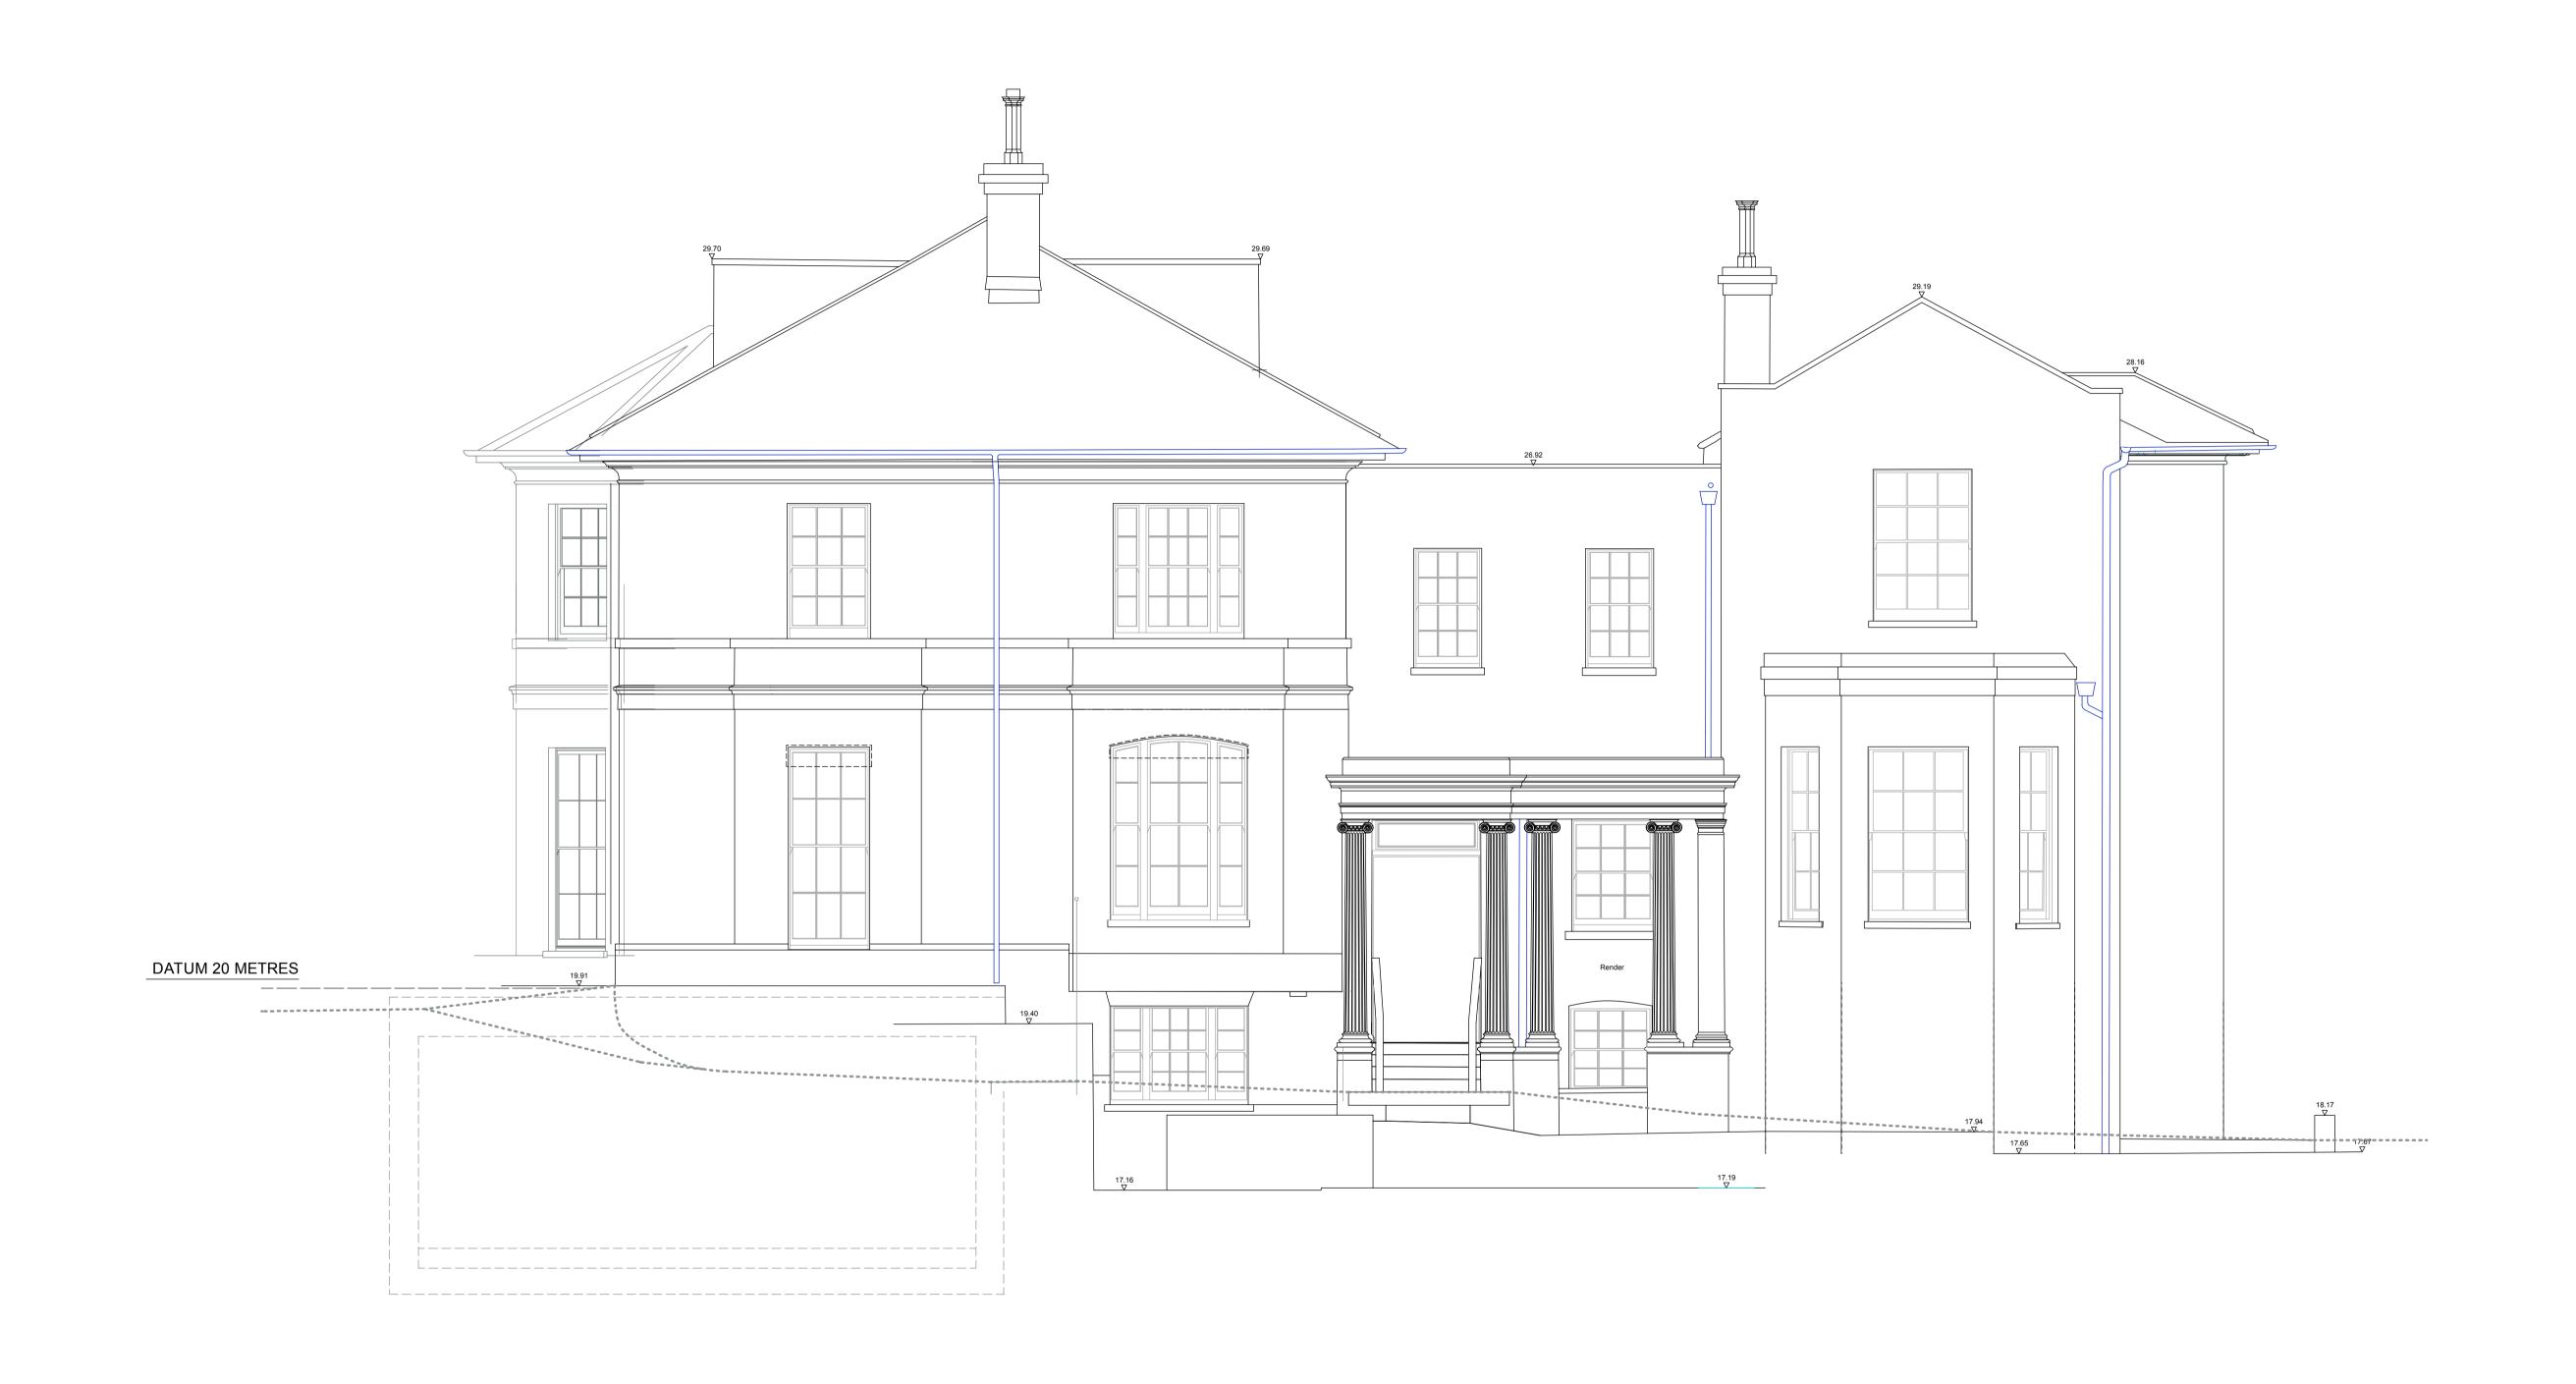

## AS EXISTING' AT APRIL 2014 REVISED PLANNING & LISTED BLDG CONSENT SUBMISSION

|   |   |    | +10.00 | AP (a.)                                                                    | DRAWING SOUTH ELEVATION:LISTED BUILDING              | drwg. n°.<br>492/226 |
|---|---|----|--------|----------------------------------------------------------------------------|------------------------------------------------------|----------------------|
|   |   |    |        | alan power (ARCHITECTS.)                                                   | THE ELANG EITZDOV DADY NIZ ZUG                       | Rev. Scale 1:50@ A1  |
| 1 | 5 | 10 | 15     |                                                                            | CLIENT                                               | Date April 2014      |
|   |   |    |        | 13, Needham Road, London, W11 2RP<br>Tel. 020 7229 9375 Fax. 020 7221 4172 | elm international LTD                                | Drawn                |
|   |   |    | •      | DO NOT SCALE FROM THIS DRAWING. ALL DIMENSIONS TO BE                       | E CHECKED ON SITE AND DISCREPANCIES REPORTED TO ARCH | IITECT               |