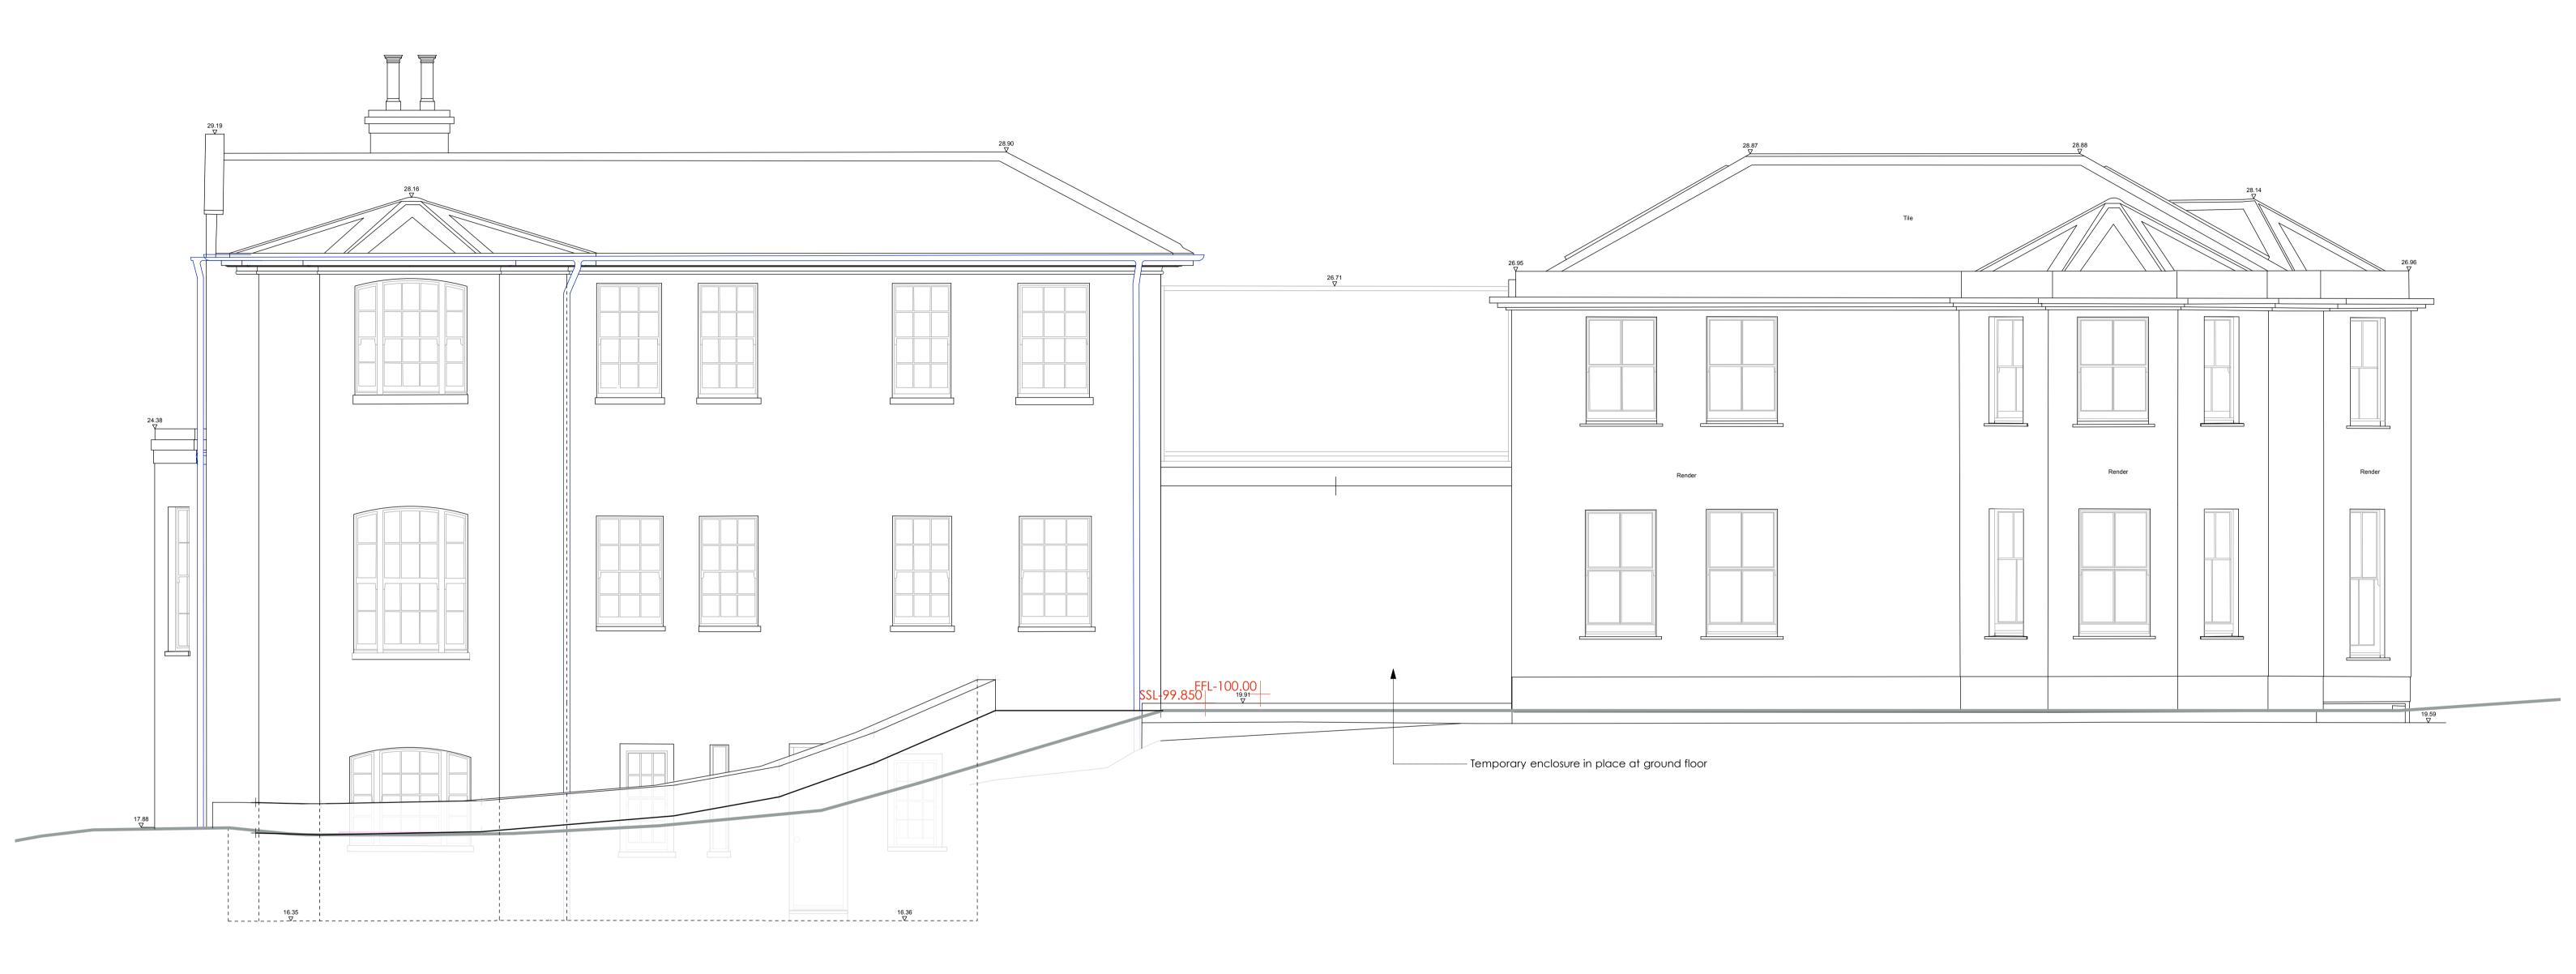

+ 10.00

AS EXISTING' AT APRIL 2014

REVISED PLANNING & LISTED BLDG CONSENT SUBMISSION

| AP (a.)                                                                                                      | DRAWING EAST ELEVATION: EXISTING BUILDING | drwg. n°.<br>492/225 |
|--------------------------------------------------------------------------------------------------------------|-------------------------------------------|----------------------|
| alan power (ARCHITECTS.)                                                                                     | PROJECT THE ELMS, FITZROY PARK, N6 6HS    | Rev.                 |
|                                                                                                              |                                           | Scale 1:50@ A1       |
|                                                                                                              | CLIENT                                    | Date April 2014      |
| 13, Needham Road, London, W11 2RP<br>Tel. 020 7229 9375 Fax. 020 7221 4172                                   | ELM INTERNATIONAL LTD                     | Drawn                |
| DO NOT SCALE FROM THIS DRAWING. ALL DIMENSIONS TO BE CHECKED ON SITE AND DISCREPANCIES REPORTED TO ARCHITECT |                                           |                      |