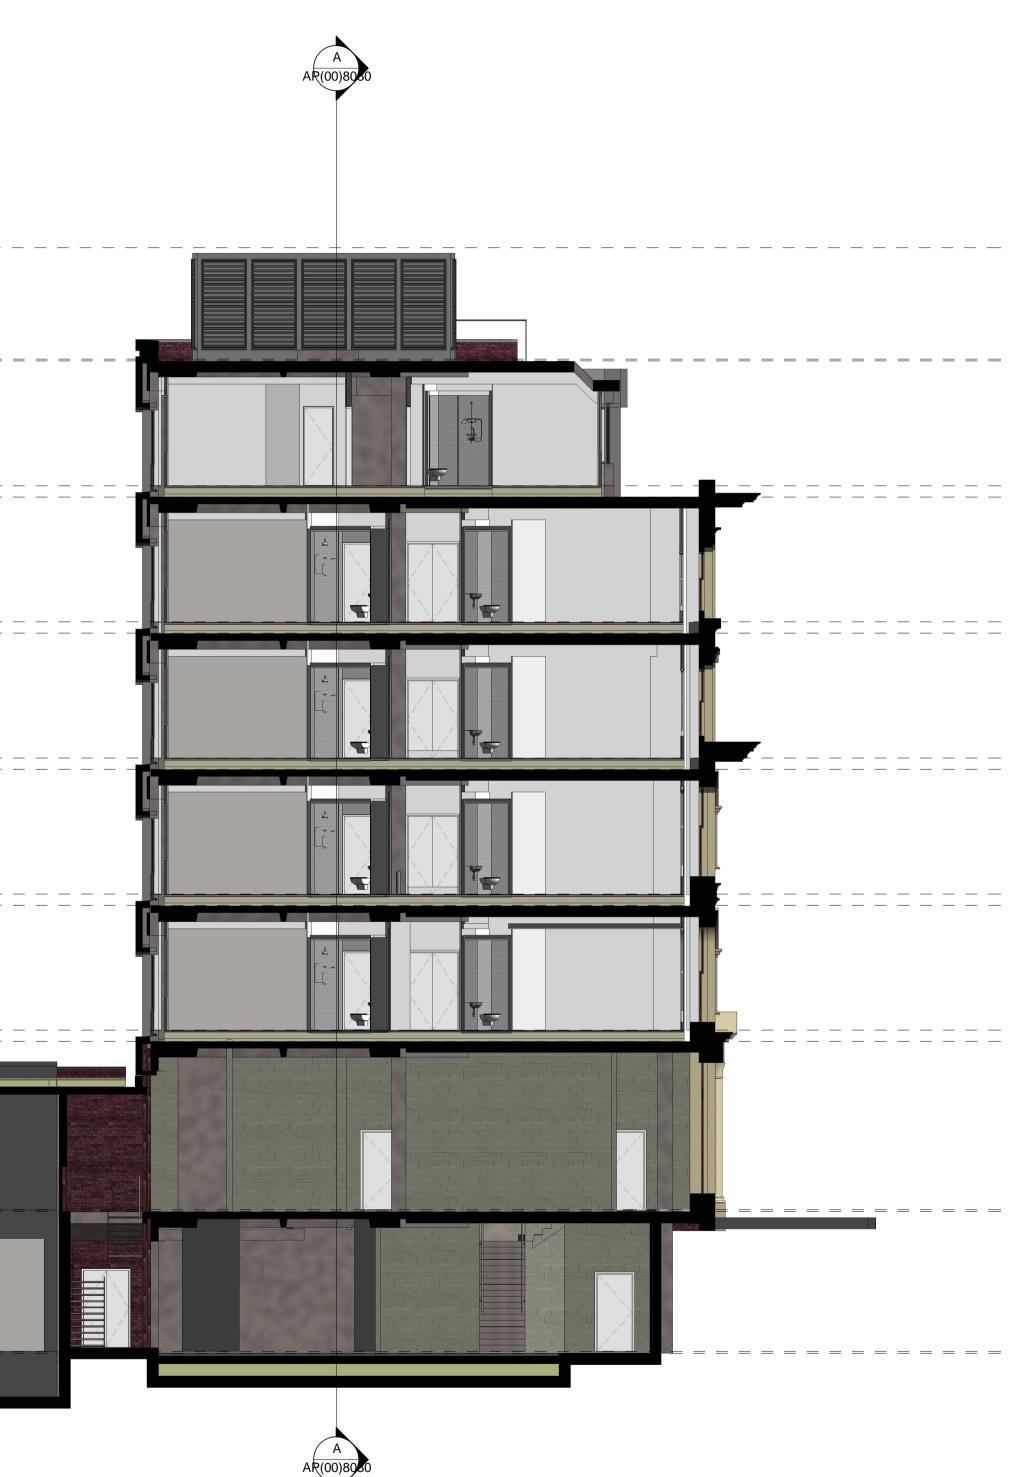

| Top of Plant Screen 25500                                                                          | <br>    | <br> | <br> | <br>  | <br>_   |
|----------------------------------------------------------------------------------------------------|---------|------|------|-------|---------|
| <ul> <li>Roof (Proposed FFL)</li> <li>22550</li> <li>22550</li> <li>Soof (Existing FFL)</li> </ul> | <br>: = | <br> | <br> | <br>  | <br>    |
| 22500                                                                                              |         |      |      |       |         |
| <ul> <li>Fifth Floor (Proposed FFL)</li> <li>19200</li> </ul>                                      | <br>    | <br> | <br> | <br>  | <br>    |
| Fifth Floor (Existing FFL)                                                                         | <br>    | <br> | <br> | <br>  | <br>    |
| Fourth Floor (Proposed FFL)     15600                                                              | <br>    | <br> | <br> | <br>  | <br>    |
| Fourth Floor (Existing FFL)<br>15300                                                               | <br>    | <br> | <br> | <br>  | <br>    |
| <ul> <li>Third Floor (Proposed FFL)</li> <li>12000</li> <li></li> </ul>                            | <br>    | <br> | <br> | <br>  | <br>    |
| Third Floor (Existing FFL)<br>11700                                                                | <br>    | <br> | <br> | <br>  | <br>    |
| Second Floor (Proposed FFL)                                                                        | <br>    | <br> | <br> | <br>  | <br>    |
| Second Floor (Existing FFL)<br>8100                                                                | <br>    | <br> | <br> | <br>· | <br>    |
| <ul> <li>First Floor (Proposed FFL)</li> <li>4800</li> <li></li> </ul>                             | <br>    | <br> | <br> | <br>  | <br>    |
| First Floor (Existing FFL)<br>4500                                                                 |         | <br> | <br> |       |         |
|                                                                                                    |         |      |      |       |         |
| Ground Floor (Proposed FFL)                                                                        | <br>    |      |      |       |         |
| Ground F <u>loor (Existing FFL)</u><br>0                                                           |         |      |      |       |         |
| <ul> <li>Basement (Proposed FFL)</li> <li>-3700</li> </ul>                                         |         | _    |      |       |         |
| Basement (Existing FFL)<br>-3750                                                                   | <br>:   | <br> | <br> | <br>  | <br>: : |

PROJECT HOXTON HOTEL 199-206 HIGH HOLBORN LONDON WC1V 7BU

DRAWING TITLE

SECTION C-C (PROPOSED)

| STATUS         |            |          |            |  |  |  |  |  |
|----------------|------------|----------|------------|--|--|--|--|--|
| INFORMATION    |            |          |            |  |  |  |  |  |
| SCALE          | DATE       | DRAWN BY | CHECKED BY |  |  |  |  |  |
| As indicated   | JAN 2013   | DW       | AB         |  |  |  |  |  |
| PROJECT NUMBER | DRAWING    | REVISION |            |  |  |  |  |  |
| 20918          | AP(00)8032 |          | А          |  |  |  |  |  |