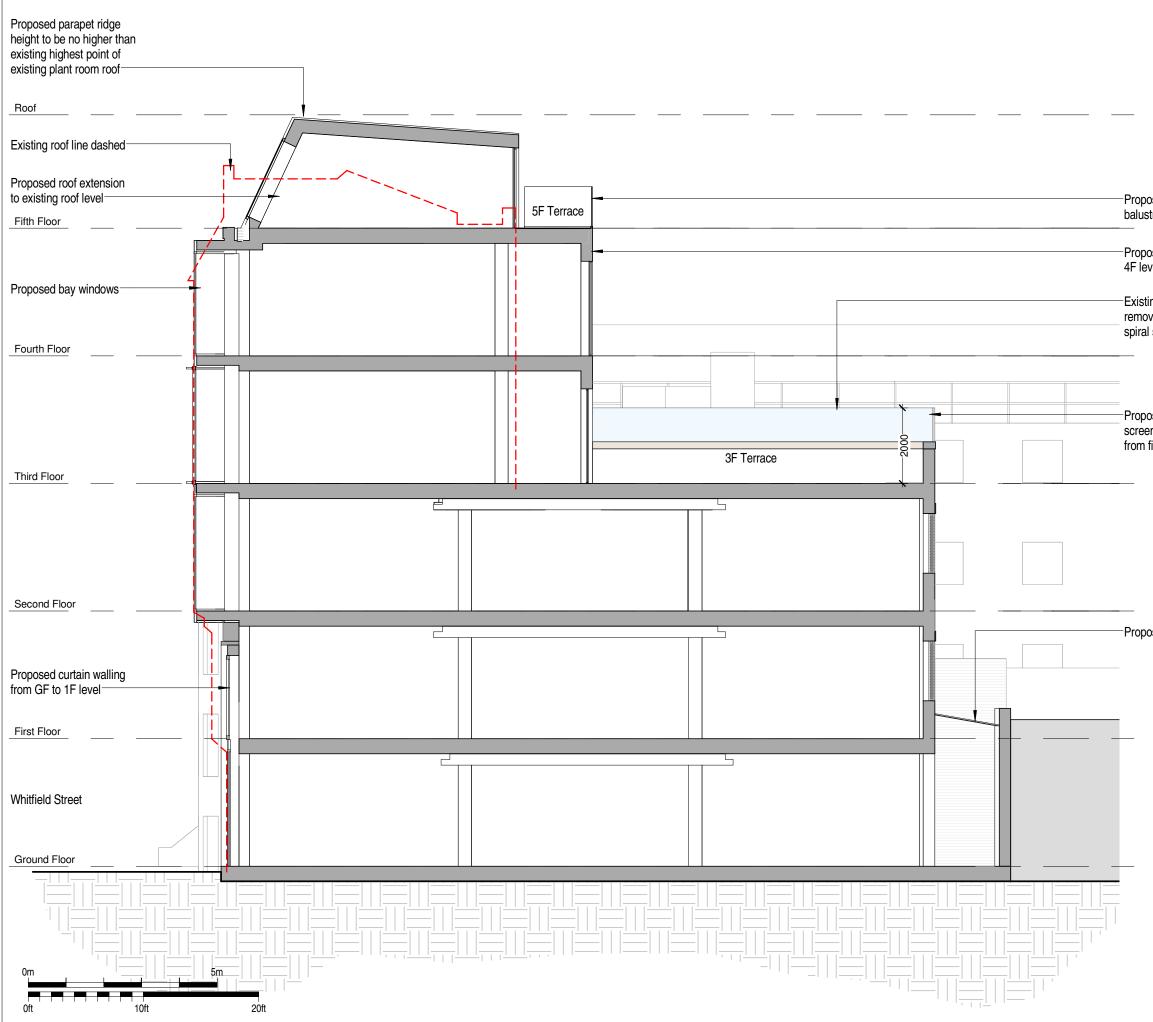

|



|                                                                             | Do not scale from this drawing, except<br>Work to figured dimensions only.<br>This drawing is be properly of Binucho-<br>This drawing is seared on condition that<br>persor without the prior withen consent<br>The areas on the drawing have been m<br>biotennose added or subtracted.<br>The arease have been calculated in acc<br>(2070) using the state of the provided or subtracted<br>of the building at the current state of the<br>predictions, whither as to project visibil<br>allowance for the following: | v McSweeney Architects and copyrig<br>it is not copied, used or disclosed by<br>of Brimelow McSweeney Architects<br>easured directly from a CAD drawing<br>virdance with the Code of Measuring<br>A, GEA. They are ap