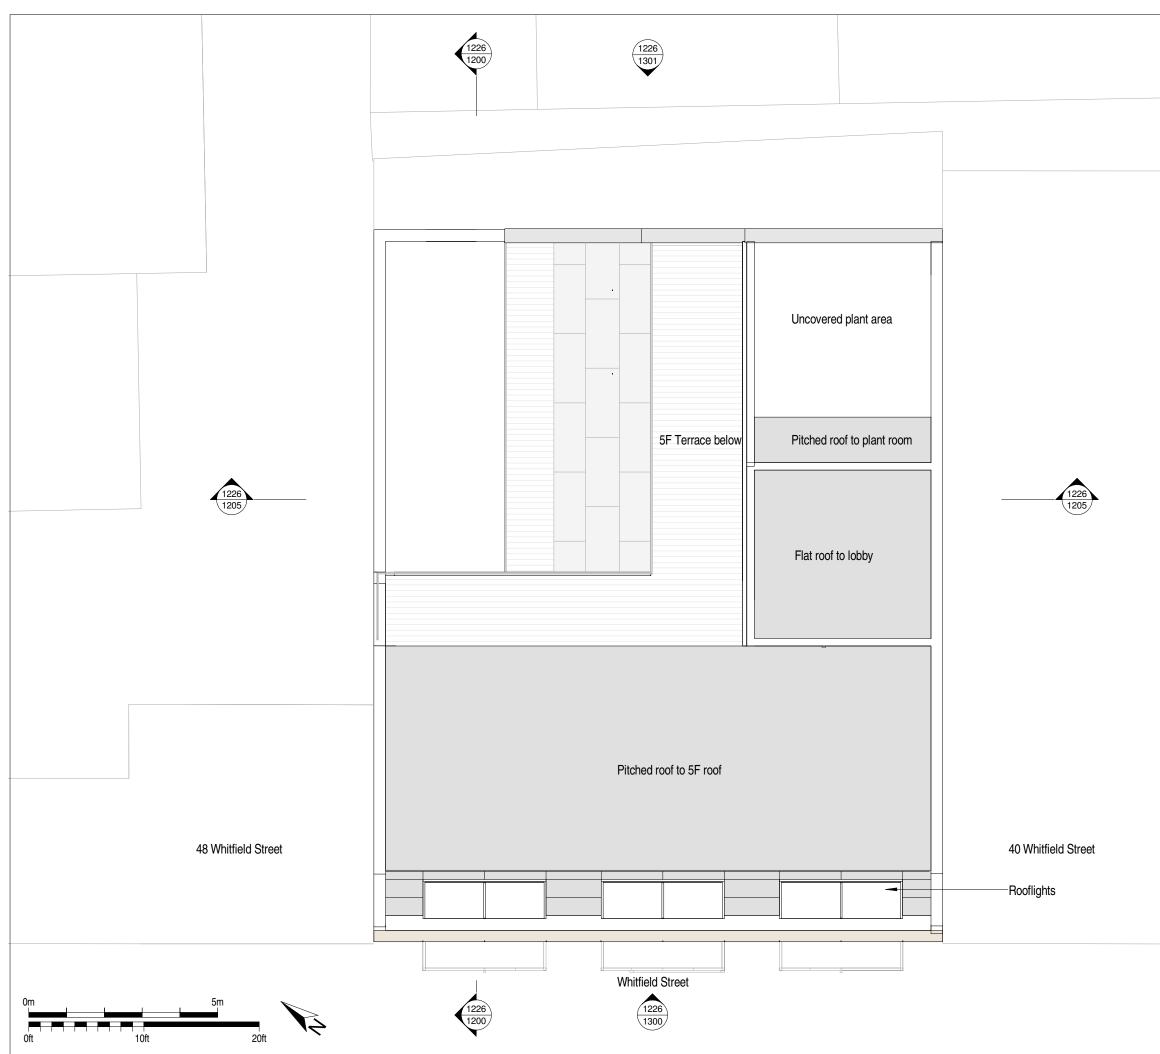

| ,                                                                                        |



| <br>