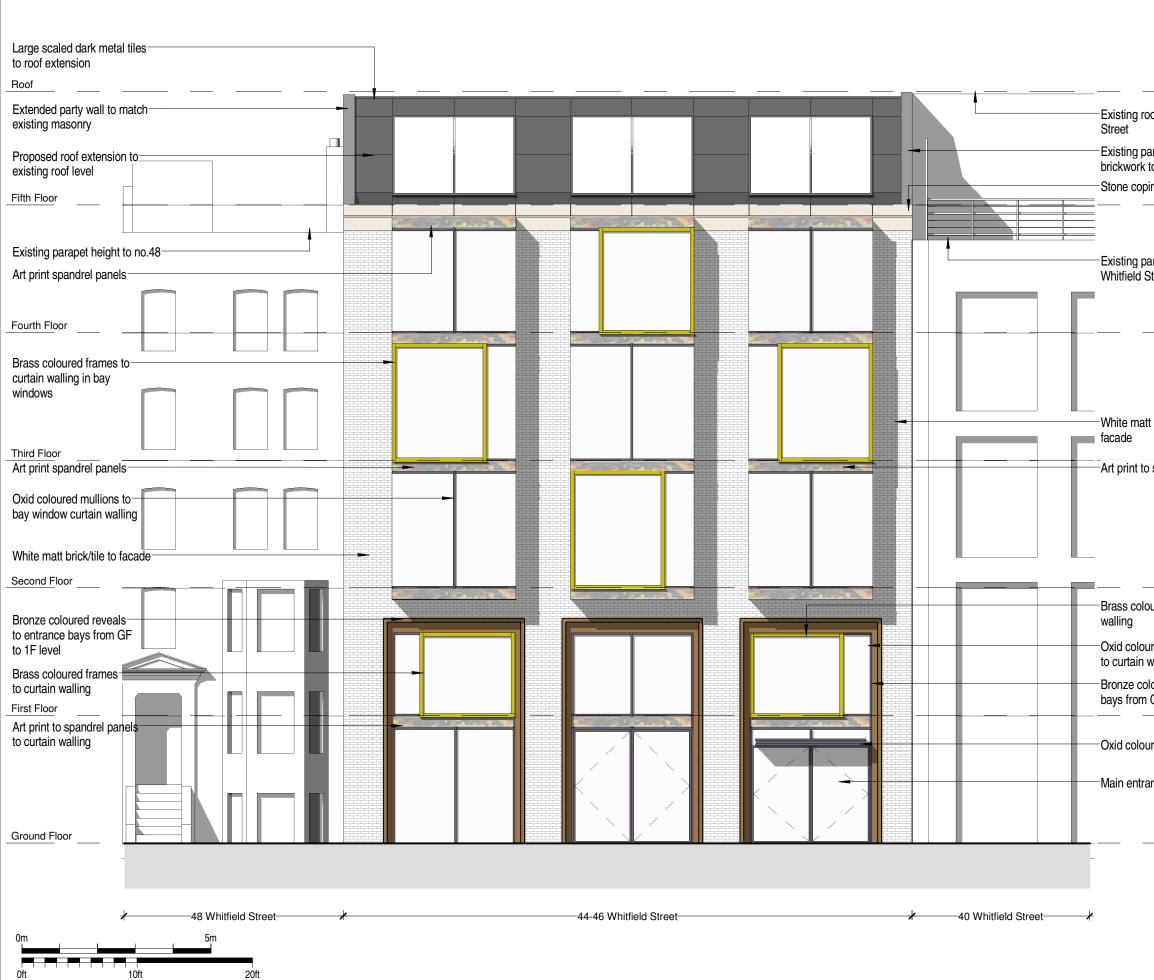

|   |



|                                                                | Do not scale from this drawing, except for town planning purposes.<br>Work to figured dimensions only.<br>This drawing is the property of Brimesov McSweeney Architects and copyright<br>the strawing is the property of Brimesov McSweeney Architects and<br>the strawing and the property of Brimesov McSweeney Architects and<br>the straw of the straw of the straw of the straw of the Schweney Architects.<br>The areas on the densing have been measured directly from a CAD drawing as<br>biorenoos added or subtracted.<br>The areas have been calculated in accordance with the Code of Messuring Pr<br>(2070) using the stated options NIA CIA, GEA. They are approximate and relia<br>of the building at the current state of the design, Any d