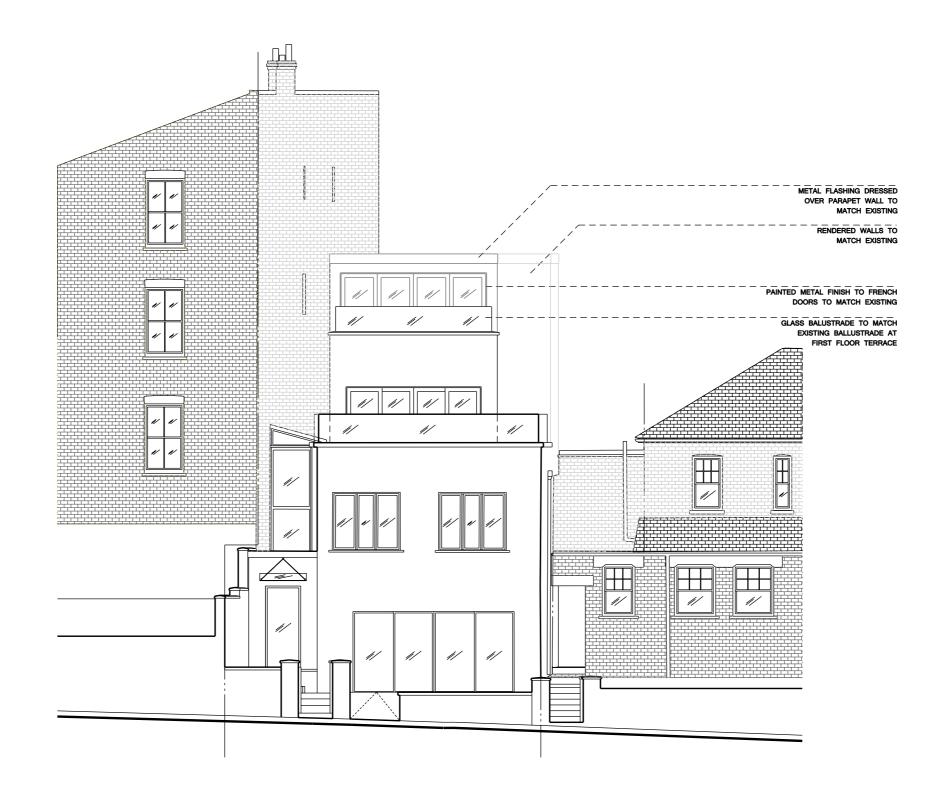

| KEY: |                         |
|------|-------------------------|
|      | EXISTING RETAINED WALLS |
|      | NEW WALLS               |

Project

67a Minster Road, NW2 3SJ

Scale Drawn By Date
1:100 @ A3 RAE 17 04 14

Drawing Title

Proposed Section AA

Drawing No.

055\_211 PL1