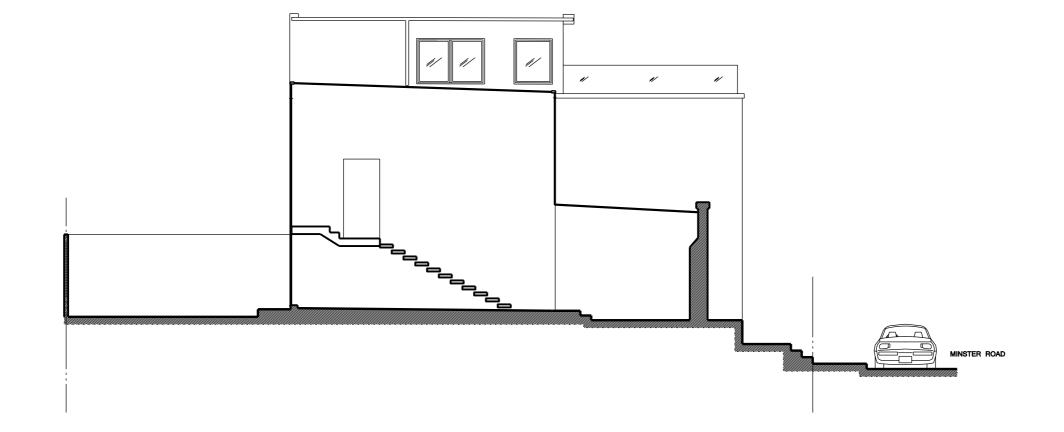

Project

67a Minster Road, NW2 3SJ

Scale Drawn By Date
1:100 @ A3 RAE 17 04 14

Drawing Title

Existing Section DD

Drawing N

055\_114 PL1