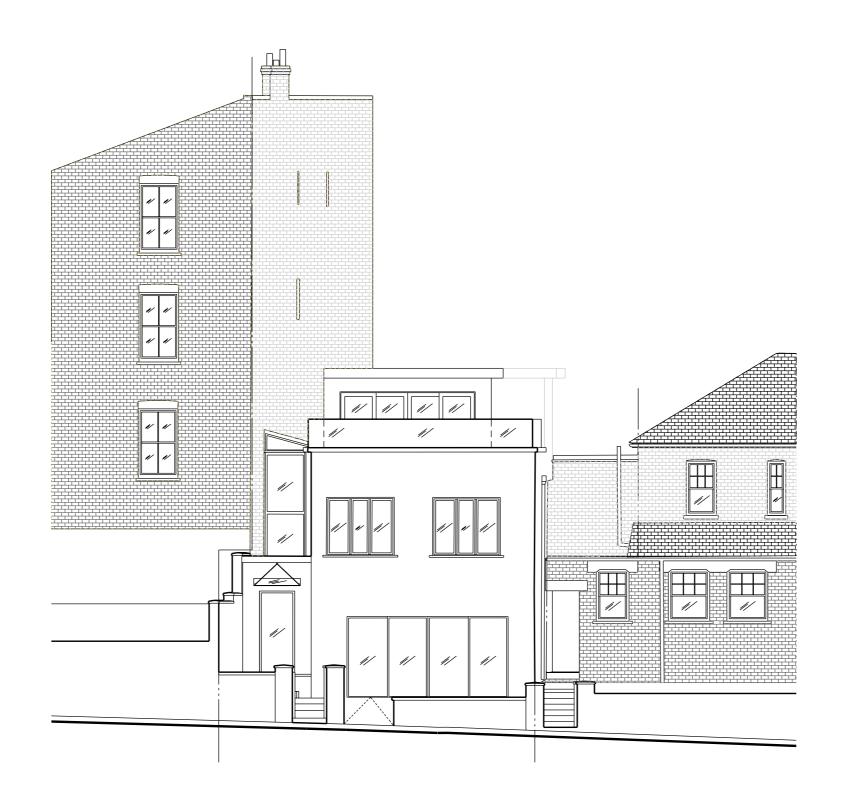

Project

67a Minster Road, NW2 3SJ

Scale Drawn By Date
1:100 @ A3 RAE 17 04 14

Drawing Title

Existing Section AA

Drawing No.

055\_111 PL1