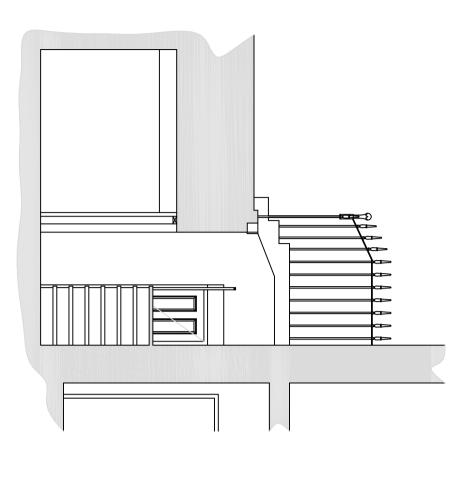

Existing Section C-C

Existing Section D-D

Date N/A Do not scale from this drawing. All dimensions, levels and such like are to be checked on site by the Contractor prior to preparation of shop drawings / commencement of work on site.

This drawing and the copyrights and patents therein are the property of Jones Melling Limited and may not be used or reproduced without consent.

| 1          |                  |                                         |                                                   |                         |                           |         |
|------------|------------------|-----------------------------------------|---------------------------------------------------|-------------------------|---------------------------|---------|
| 14.756     | 1:50 @ A3        | London                                  | 19 Regents Park Terrace Camden                    | Address                 | London House Hunters      | Client  |
|            | Drawn By GM      |                                         | k Terrace                                         |                         | Hunters                   |         |
| 14.756-E02 | Checked By       | Purpose of Issue<br>Planning Submission | Existing Part Lower Ground Floor Sections C and D | Lightwell Entrance Door | Proposed Mods to Basement | Project |
| Revision   | Date<br>30/04/14 |                                         | round<br>D                                        | oor                     | sement                    |         |

| No.         | I: 50 @ A3 GM    | ondon P             | 2amden                 | 9 Regents Park Terrace            | dress |                                | ondon House Hunters       | ent P   |
|-------------|------------------|---------------------|------------------------|-----------------------------------|-------|--------------------------------|---------------------------|---------|
| Drawing No. | Checked By       | Planning Submission | Floor Sections C and D | <b>Existing Part Lower Ground</b> | Title | <b>Lightwell Entrance Door</b> | Proposed Mods to Basement | Project |
| Revision    | Date<br>30/04/14 |                     | U                      | round                             |       | or                             | ement                     |         |