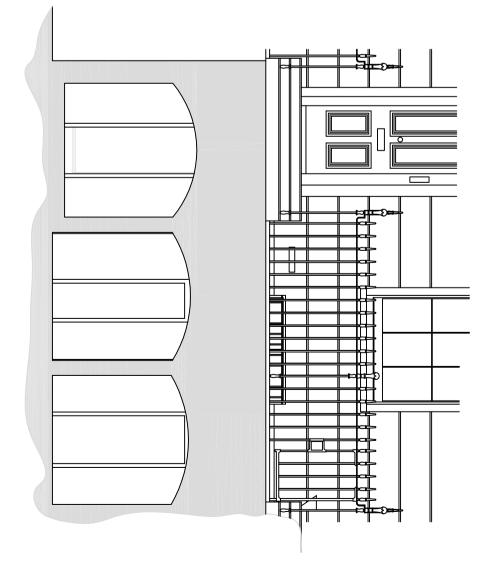

Existing Section C-C

Existing Section D-D

Date N/A Do not scale from this drawing. All dimensions, levels and such like are to be checked on site by the Contractor prior to preparation of shop drawings / commencement of work on site.

This drawing and the copyrights and patents therein are the property of Jones Melling Limited and may not be used or reproduced without consent.

| 1          |                  |                                         |                                                   |                         |                           |         |
|------------|------------------|-----------------------------------------|---------------------------------------------------|-------------------------|---------------------------|---------|
| 14.756     | 1:50 @ A3        | London                                  | 19 Regents Park Terrace Camden                    | Address                 | London House Hunters      | Client  |
|            | Drawn By GM      |                                         | k Terrace                                         |                         | Hunters                   |         |
| 14.756-E02 | Checked By       | Purpose of Issue<br>Planning Submission | Existing Part Lower Ground Floor Sections C and D | Lightwell Entrance Door | Proposed Mods to Basement | Project |
| Revision   | Date<br>30/04/14 |                                         | round<br>D                                        | oor                     | sement                    |         |

| No.         | I: 50 @ A3 GM    | ondon P             | 2amden                 | 9 Regents Park Terrace            | dress |                                | ondon House Hunters       | ent P   |
|-------------|------------------|---------------------|------------------------|-----------------------------------|-------|--------------------------------|---------------------------|---------|
| Drawing No. | Checked By       | Planning Submission | Floor Sections C and D | <b>Existing Part Lower Ground</b> | Title | <b>Lightwell Entrance Door</b> | Proposed Mods to Basement | Project |
| Revision    | Date<br>30/04/14 |                     | U                      | round                             |       | or                             | ement                     |         |