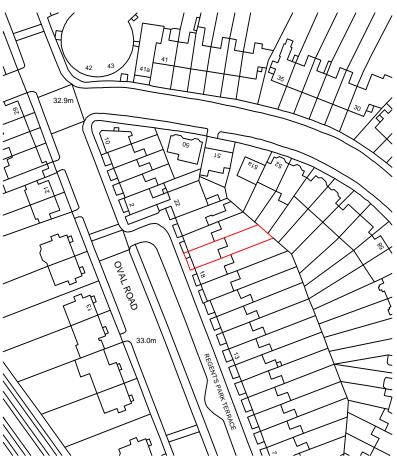

| Revision | Description | Date |
|----------|-------------|------|
| N/A      | N/A         | N/A  |

| Client               |                     | Project                                              |          |  |
|----------------------|---------------------|------------------------------------------------------|----------|--|
| London House Hunters |                     | Proposed Mods to Basement<br>Lightwell Entrance Door |          |  |
| Address              |                     | Title                                                |          |  |
| 19 Regents Park      | Terrace             | Site Plan                                            |          |  |
| Camden               |                     |                                                      |          |  |
| London               |                     | Purpose of Issue                                     |          |  |
|                      | Planning Submission |                                                      |          |  |
|                      | rawn By             | Checked By                                           | Date     |  |
| 1:1250 @ A4          | GM                  | KJ                                                   | 02/04/14 |  |
| Job No.              |                     | awing No.                                            | Revision |  |