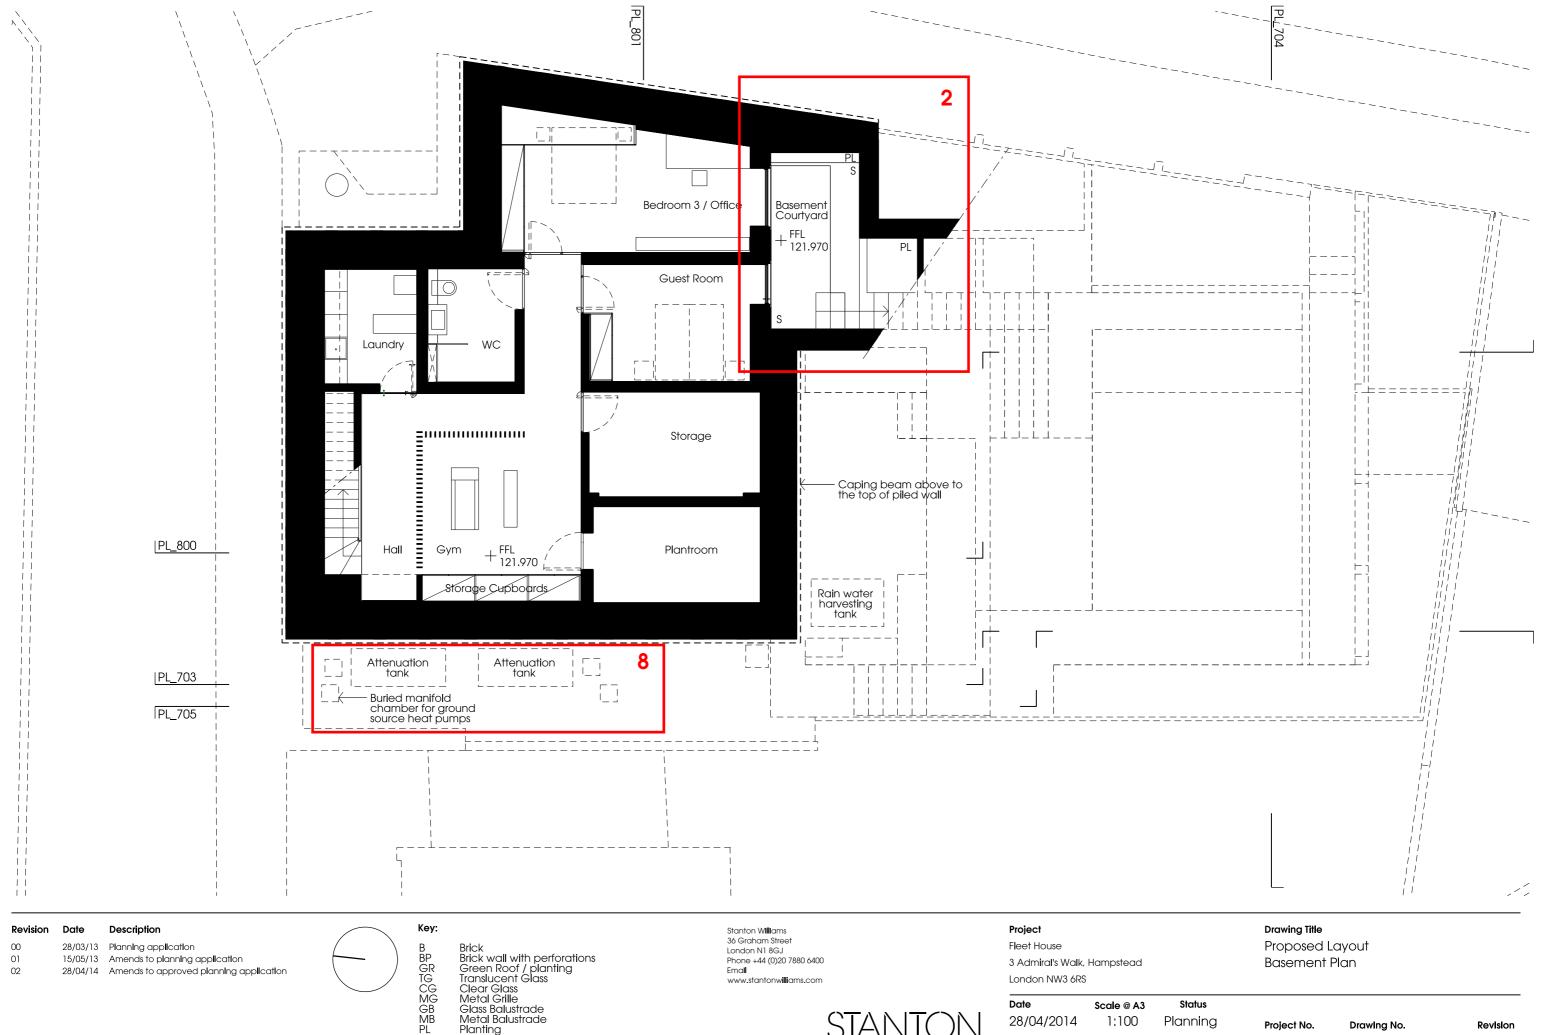

## FLEET HOUSE \_ SCHEDULE OF PROPOSED PLANNING AMENDMENTS:

- 1. Amendments to proportions of building resulting in a reduced floorspace.
- 2. Changes to basement courtyard resulting in reduced amount of excavation.
- 3. Amendments to roof layout comprising alterations to roof lights, removal of one rooflight and provision of roof hatch and solar panels.
- 4. Changes to first floor roof including detailed design of approved metal balustrade and provision of stone surfacing on area outside master bedroom.
- 5. Changes to elevational treatment of building to simplify design including use of brick instead of stone for panel next to first floor front window, use of brick and metal instead of render for side and rear elevation panels, provision of metal vent on side elevation to provide natural ventilation to wet room, use of quarzite stone in entrance area, roof coping to be metal.
- 6. Changes to design of garden outbuilding to include sedum roof, timber cladding instead of timber louvres and slot window next to door instead of perforations.
- 7. Alterations to fenestration including readjustment to design of box window, rear and side windows. Changes to details of window reveals.
- 8. Change to position of manifold chamber for ground source heat pumps.