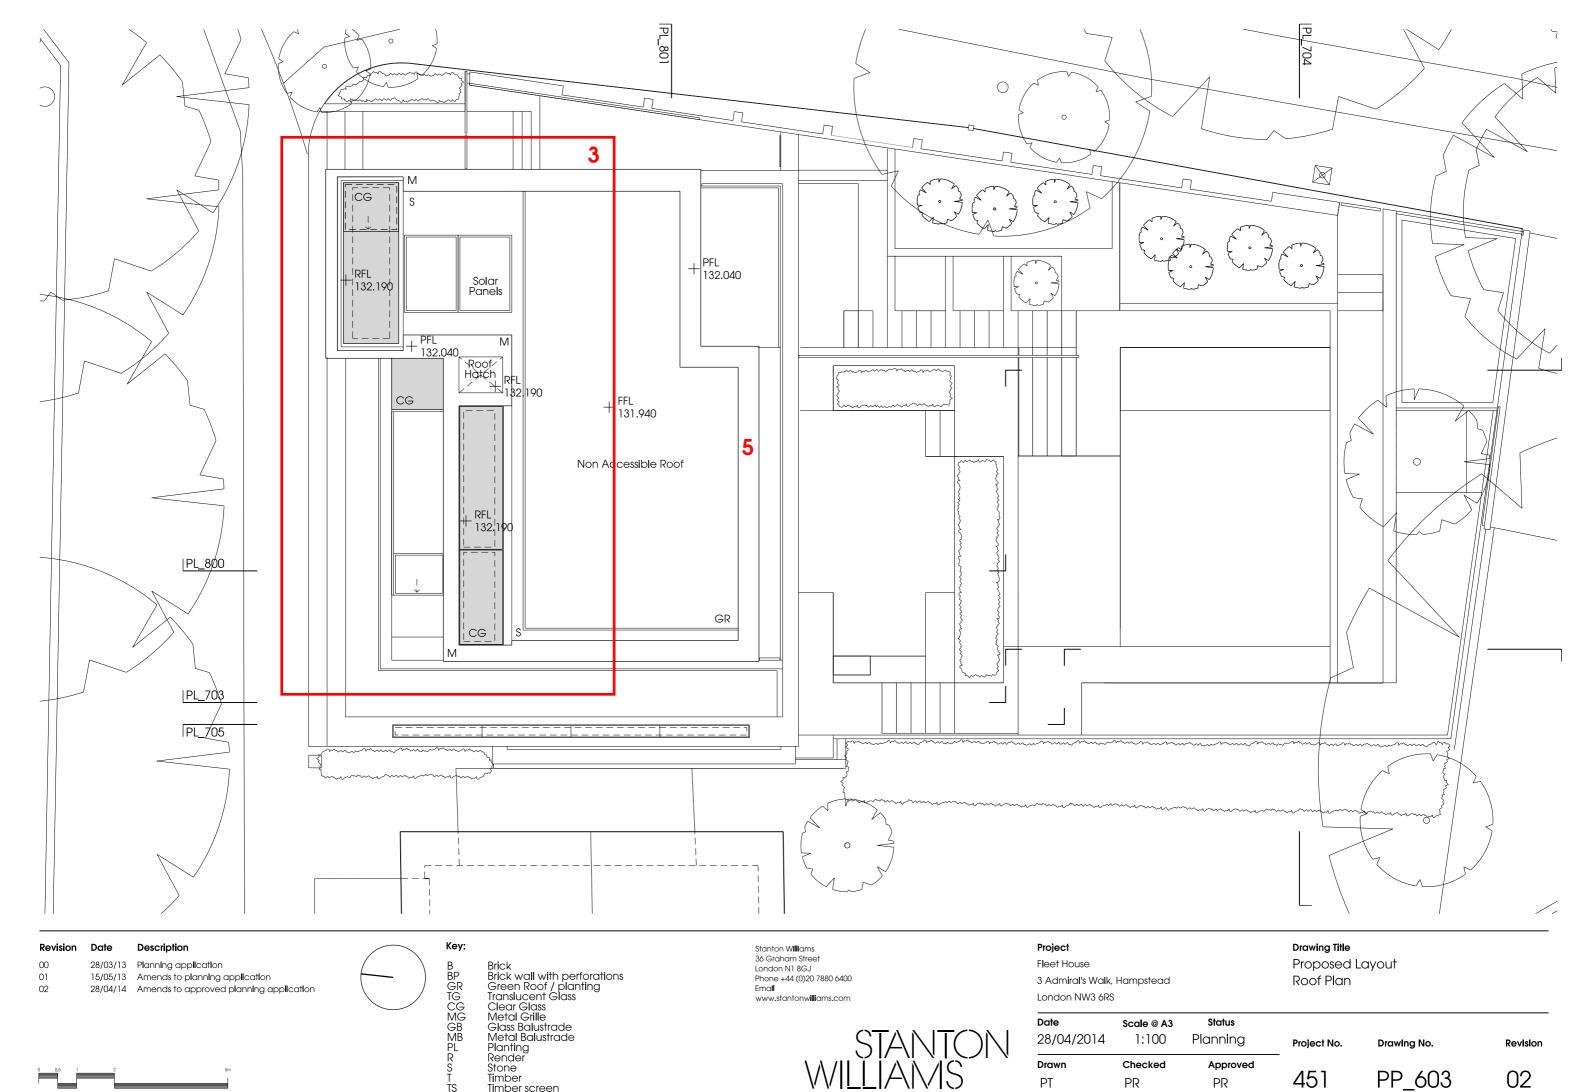

## FLEET HOUSE \_ SCHEDULE OF PROPOSED PLANNING AMENDMENTS:

- 1. Amendments to proportions of building resulting in a reduced floorspace.
- 2. Changes to basement courtyard resulting in reduced amount of excavation.
- 3. Amendments to roof layout comprising alterations to roof lights, removal of one rooflight and provision of roof hatch and solar panels.
- 4. Changes to first floor roof including detailed design of approved metal balustrade and provision of stone surfacing on area outside master bedroom.
- 5. Changes to elevational treatment of building to simplify design including use of brick instead of stone for panel next to first floor front window, use of brick and metal instead of render for side and rear elevation panels, provision of metal vent on side elevation to provide natural ventilation to wet room, use of quarzite stone in entrance area, roof coping to be metal.
- 6. Changes to design of garden outbuilding to include sedum roof, timber cladding instead of timber louvres and slot window next to door instead of perforations.
- 7. Alterations to fenestration including readjustment to design of box window, rear and side windows. Changes to details of window reveals.
- 8. Change to position of manifold chamber for ground source heat pumps.