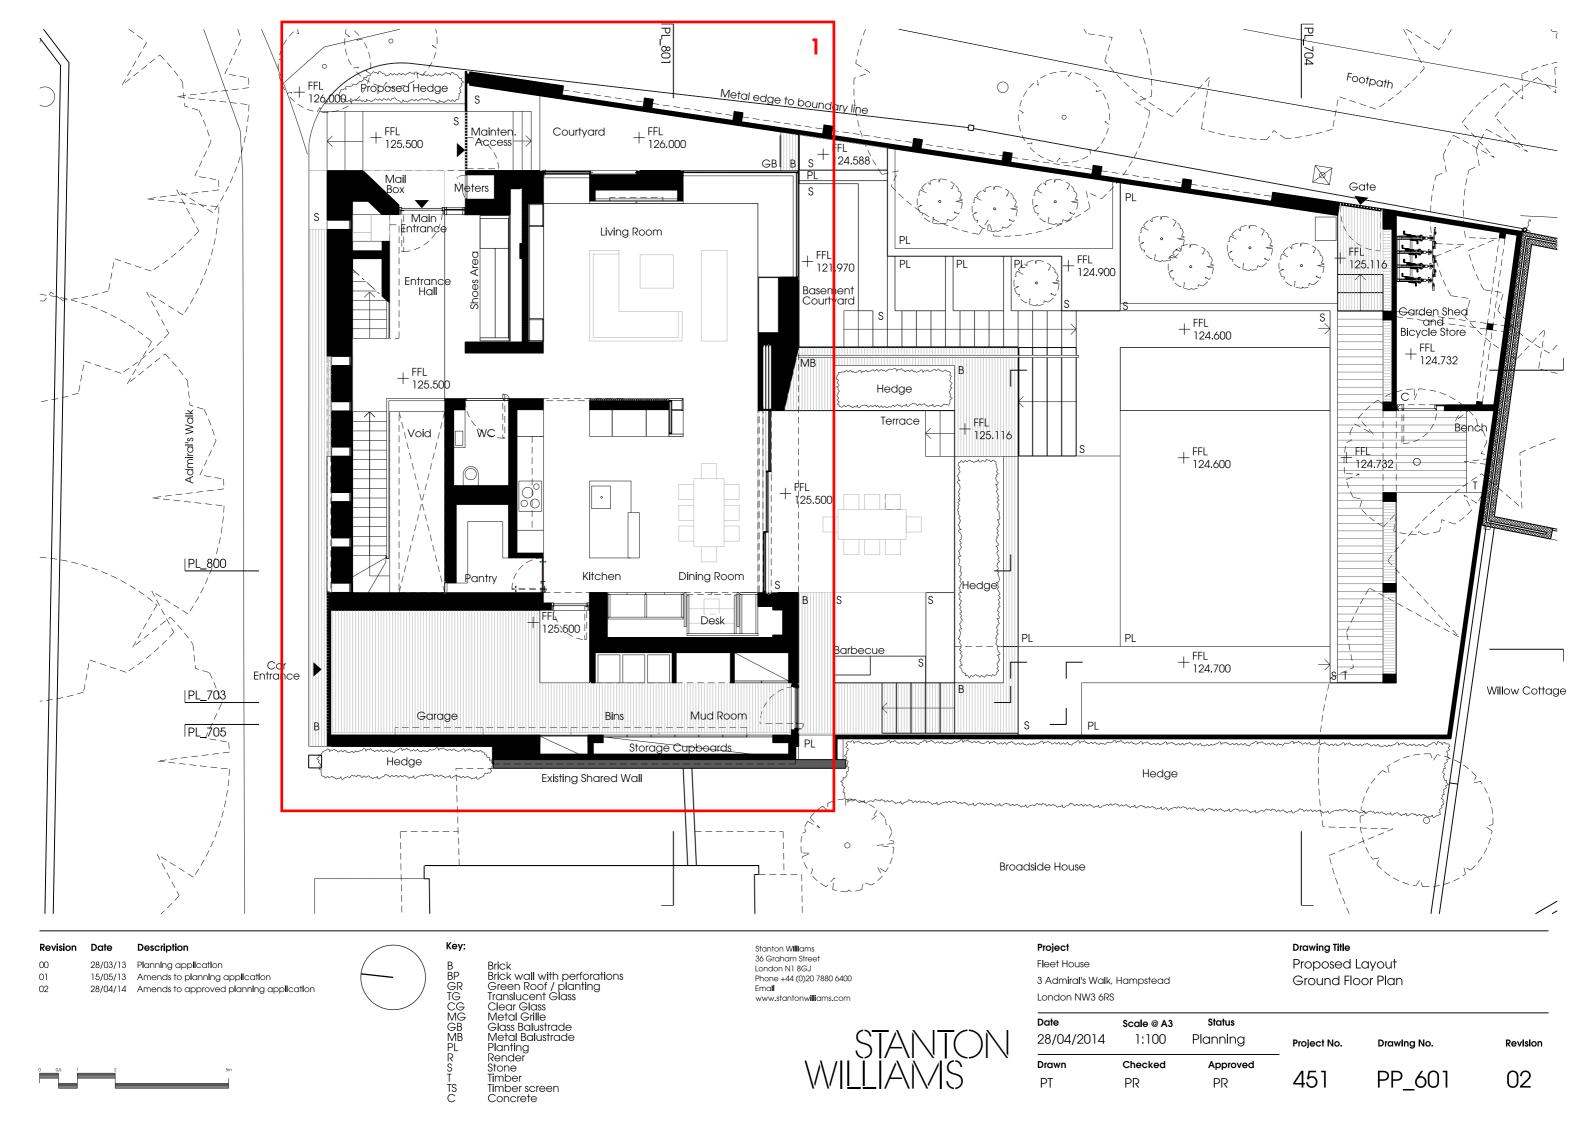

## FLEET HOUSE \_ SCHEDULE OF PROPOSED PLANNING AMENDMENTS:

- 1. Amendments to proportions of building resulting in a reduced floorspace.
- 2. Changes to basement courtyard resulting in reduced amount of excavation.
- 3. Amendments to roof layout comprising alterations to roof lights, removal of one rooflight and provision of roof hatch and solar panels.
- 4. Changes to first floor roof including detailed design of approved metal balustrade and provision of stone surfacing on area outside master bedroom.
- 5. Changes to elevational treatment of building to simplify design including use of brick instead of stone for panel next to first floor front window, use of brick and metal instead of render for side and rear elevation panels, provision of metal vent on side elevation to provide natural ventilation to wet room, use of quarzite stone in entrance area, roof coping to be metal.
- 6. Changes to design of garden outbuilding to include sedum roof, timber cladding instead of timber louvres and slot window next to door instead of perforations.
- 7. Alterations to fenestration including readjustment to design of box window, rear and side windows. Changes to details of window reveals.
- 8. Change to position of manifold chamber for ground source heat pumps.