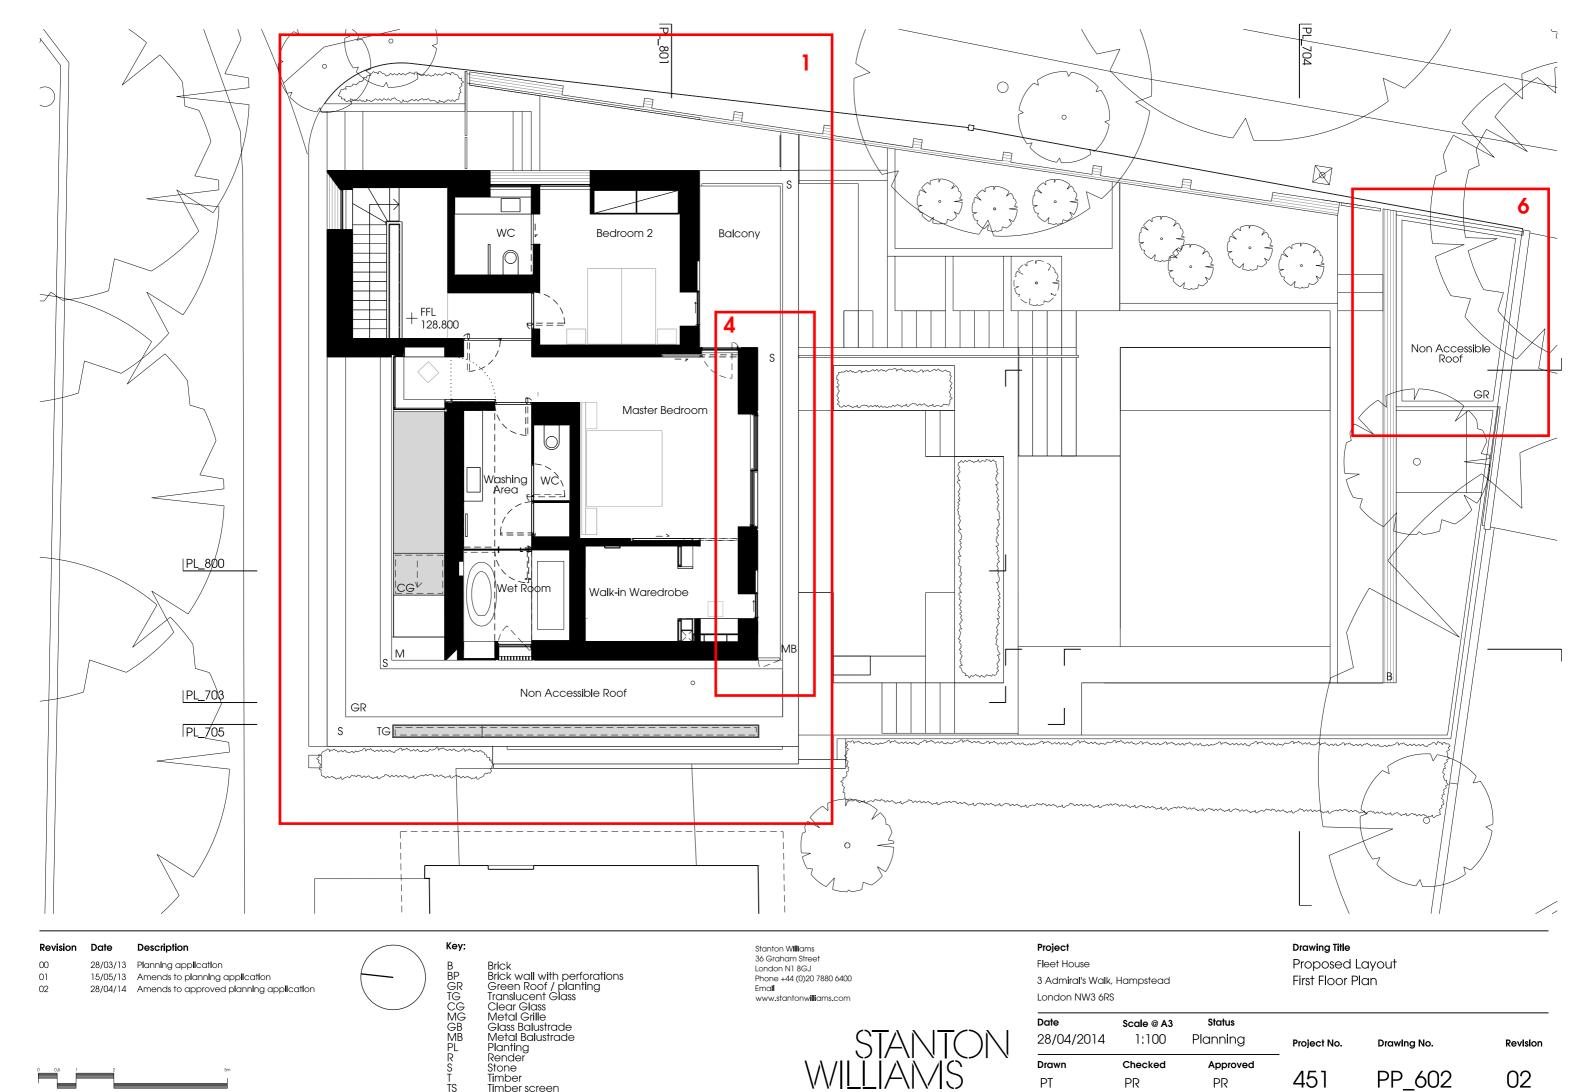

## FLEET HOUSE \_ SCHEDULE OF PROPOSED PLANNING AMENDMENTS:

- 1. Amendments to proportions of building resulting in a reduced floorspace.
- 2. Changes to basement courtyard resulting in reduced amount of excavation.
- 3. Amendments to roof layout comprising alterations to roof lights, removal of one rooflight and provision of roof hatch and solar panels.
- 4. Changes to first floor roof including detailed design of approved metal balustrade and provision of stone surfacing on area outside master bedroom.
- 5. Changes to elevational treatment of building to simplify design including use of brick instead of stone for panel next to first floor front window, use of brick and metal instead of render for side and rear elevation panels, provision of metal vent on side elevation to provide natural ventilation to wet room, use of quarzite stone in entrance area, roof coping to be metal.
- 6. Changes to design of garden outbuilding to include sedum roof, timber cladding instead of timber louvres and slot window next to door instead of perforations.
- 7. Alterations to fenestration including readjustment to design of box window, rear and side windows. Changes to details of window reveals.
- 8. Change to position of manifold chamber for ground source heat pumps.