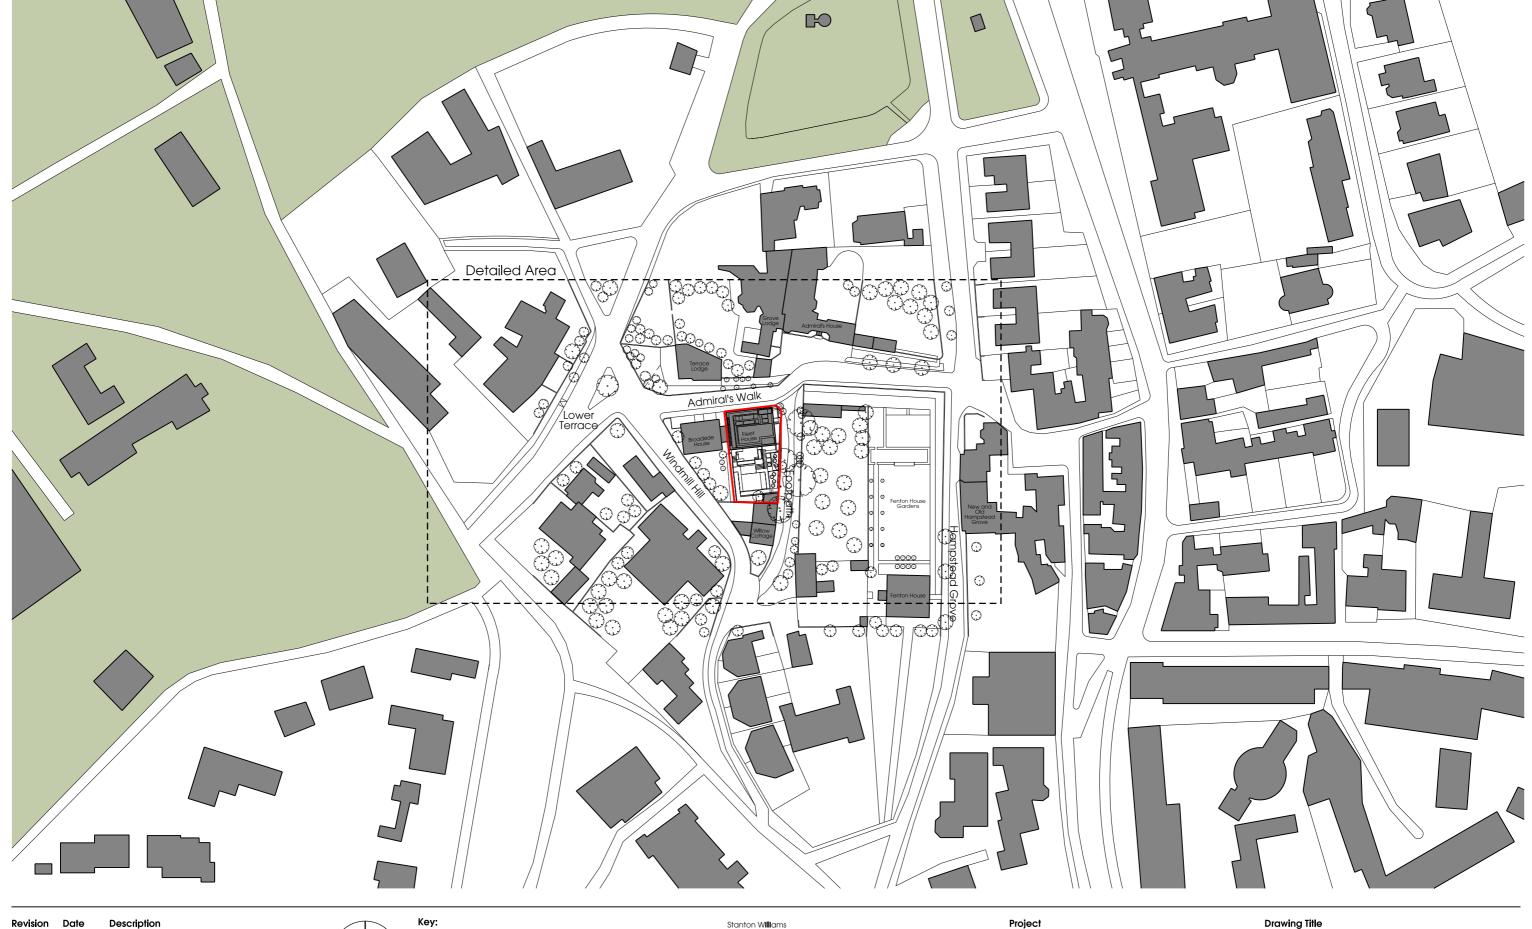

www.stantonwilliams.com

STANTON WILLIAMS

Project Fleet House

PT

3 Admiral's Walk, Hampstead London NW3 6RS

Scale @ A3 Status 28/04/2014 1:1250 Planning Drawn

PR

**Drawing Title** 

Proposed Layout Location Plan

Revision

02

Project No. Drawing No. Checked Approved PL\_500 451

PR

Brick
Brick wall with perforations
Green Roof / planting
Translucent Glass
Clear Glass
Metal Grille
Glass Balustrade
Metal Balustrade Planting Render Stone Timber