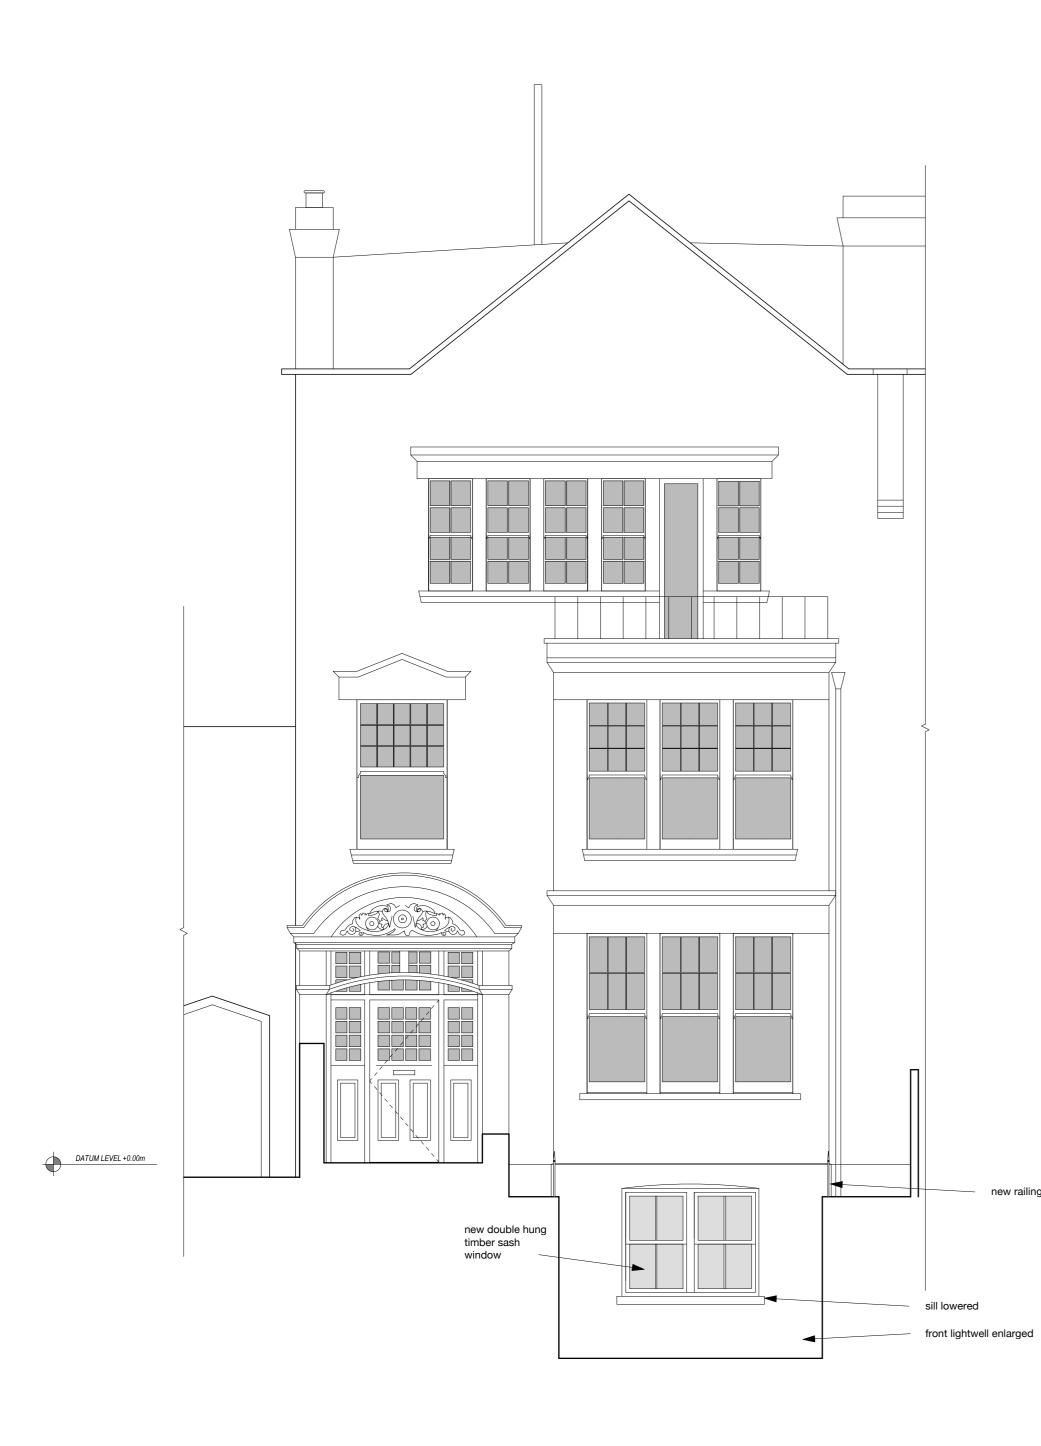

01\_FRONT ELEVATION

02\_REAR ELEVATION

new railing

0 1 2 3 4 5 M

| REVIS                     | SIONS                                                      |       |                                                                 |                            |                        |                      |          |  |
|---------------------------|------------------------------------------------------------|-------|-----------------------------------------------------------------|----------------------------|------------------------|----------------------|----------|--|
| REV                       | DESCRIP                                                    | TION  |                                                                 |                            |                        | ΒY                   | DATE     |  |
| A                         | Minor am                                                   |       | 5.                                                              |                            |                        | BS                   | 08.05.14 |  |
| LOV<br>42 E<br>DR/<br>PR( | DJECT<br>VER MA<br>BELSIZE<br>AWING T<br>DPOSED<br>DNT & R | AVENU | JE                                                              |                            |                        |                      |          |  |
| STAT                      | STATUS                                                     |       |                                                                 |                            | CHEC                   | <sup>HECKED</sup> RN |          |  |
| DRA                       | RAWN BS SCALE 1:50 @ A1                                    |       |                                                                 | DATE                       | <sup>TE</sup> 02.05.14 |                      |          |  |
| DWG                       | à.NO                                                       | 1402  | 2_P02                                                           |                            |                        | RE                   | <b>A</b> |  |
|                           |                                                            |       | 020 7812 11<br>ilburnNightingal<br>6 HARRISON ST<br>LONDON WC1H | 02<br>e.com<br>REET<br>8JW |                        |                      |          |  |