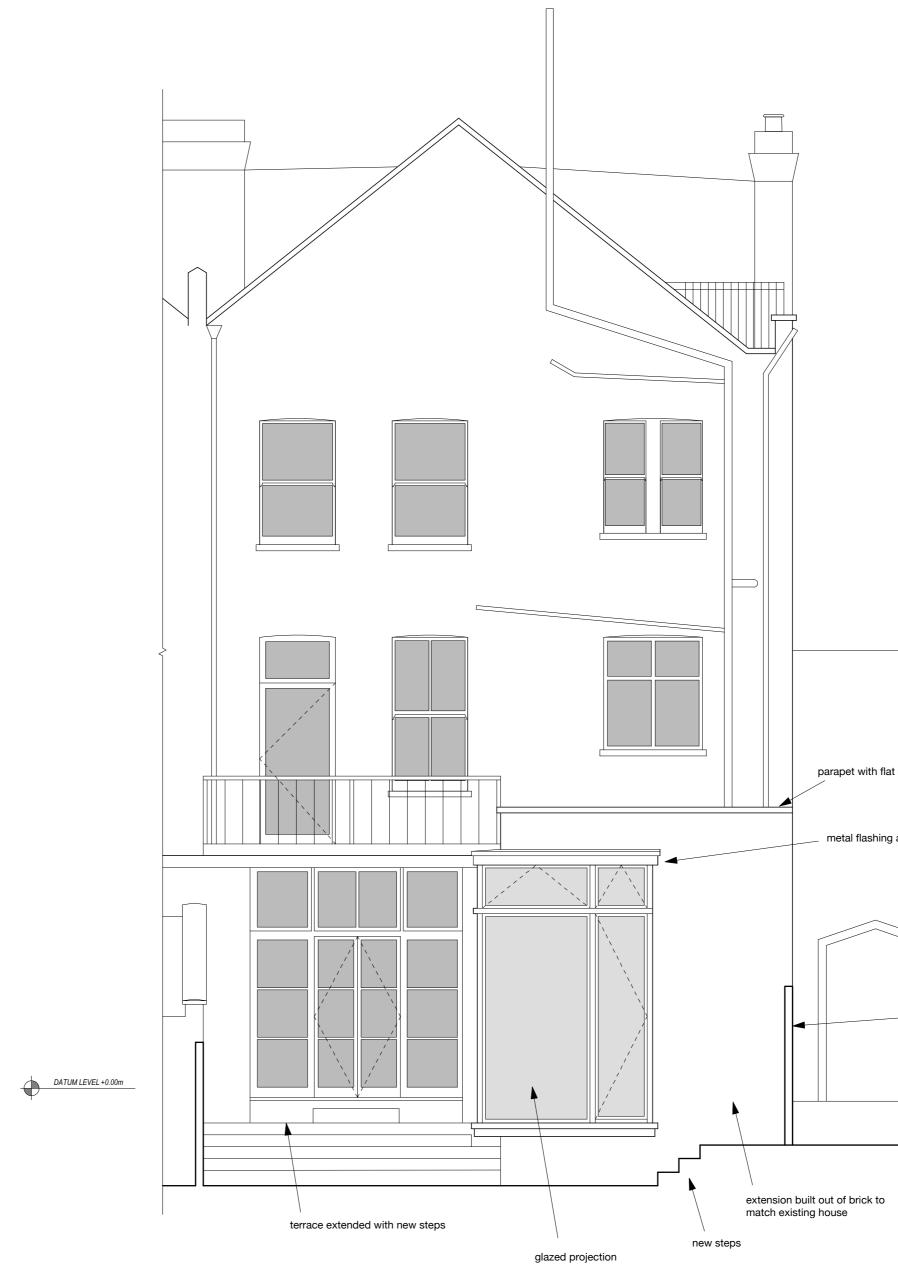

01\_FRONT ELEVATION

02\_REAR ELEVATION

new railing

0 1 2 3 4 5 M

| REVIS                     | SIONS                                                      |       |                                                                 |                            |                        |                      |          |  |
|---------------------------|------------------------------------------------------------|-------|-----------------------------------------------------------------|----------------------------|------------------------|----------------------|----------|--|
| REV                       | DESCRIP                                                    | TION  |                                                                 |                            |                        | ΒY                   | DATE     |  |
| A                         | Minor am                                                   |       | 5.                                                              |                            |                        | BS                   | 08.05.14 |  |
| LOV<br>42 E<br>DR/<br>PR( | DJECT<br>VER MA<br>BELSIZE<br>AWING T<br>DPOSED<br>DNT & R | AVENU | JE                                                              |                            |                        |                      |          |  |
| STAT                      | STATUS                                                     |       |                                                                 |                            | CHEC                   | <sup>HECKED</sup> RN |          |  |
| DRA                       | RAWN BS SCALE 1:50 @ A1                                    |       |                                                                 | DATE                       | <sup>TE</sup> 02.05.14 |                      |          |  |
| DWG                       | à.NO                                                       | 1402  | 2_P02                                                           |                            |                        | RE                   | <b>A</b> |  |
|                           |                                                            |       | 020 7812 11<br>ilburnNightingal<br>6 HARRISON ST<br>LONDON WC1H | 02<br>e.com<br>REET<br>8JW |                        |                      |          |  |

metal flashing and framing new fence and gate

## parapet with flat roof behind

NOTE: DO NOT SCALE OFF THIS DRAWING CONTRACTOR TO VERIFY ALL DIMENSIONS ON SITE CROSS REFER TO ALL RELEVANT SPECIFICATIONS, SCHEDULES, DETAILS AND CONSULTANTS DRAWINGS THIS DRAWING IS BASED ON SURVEY INFORMATION BY OTHERS