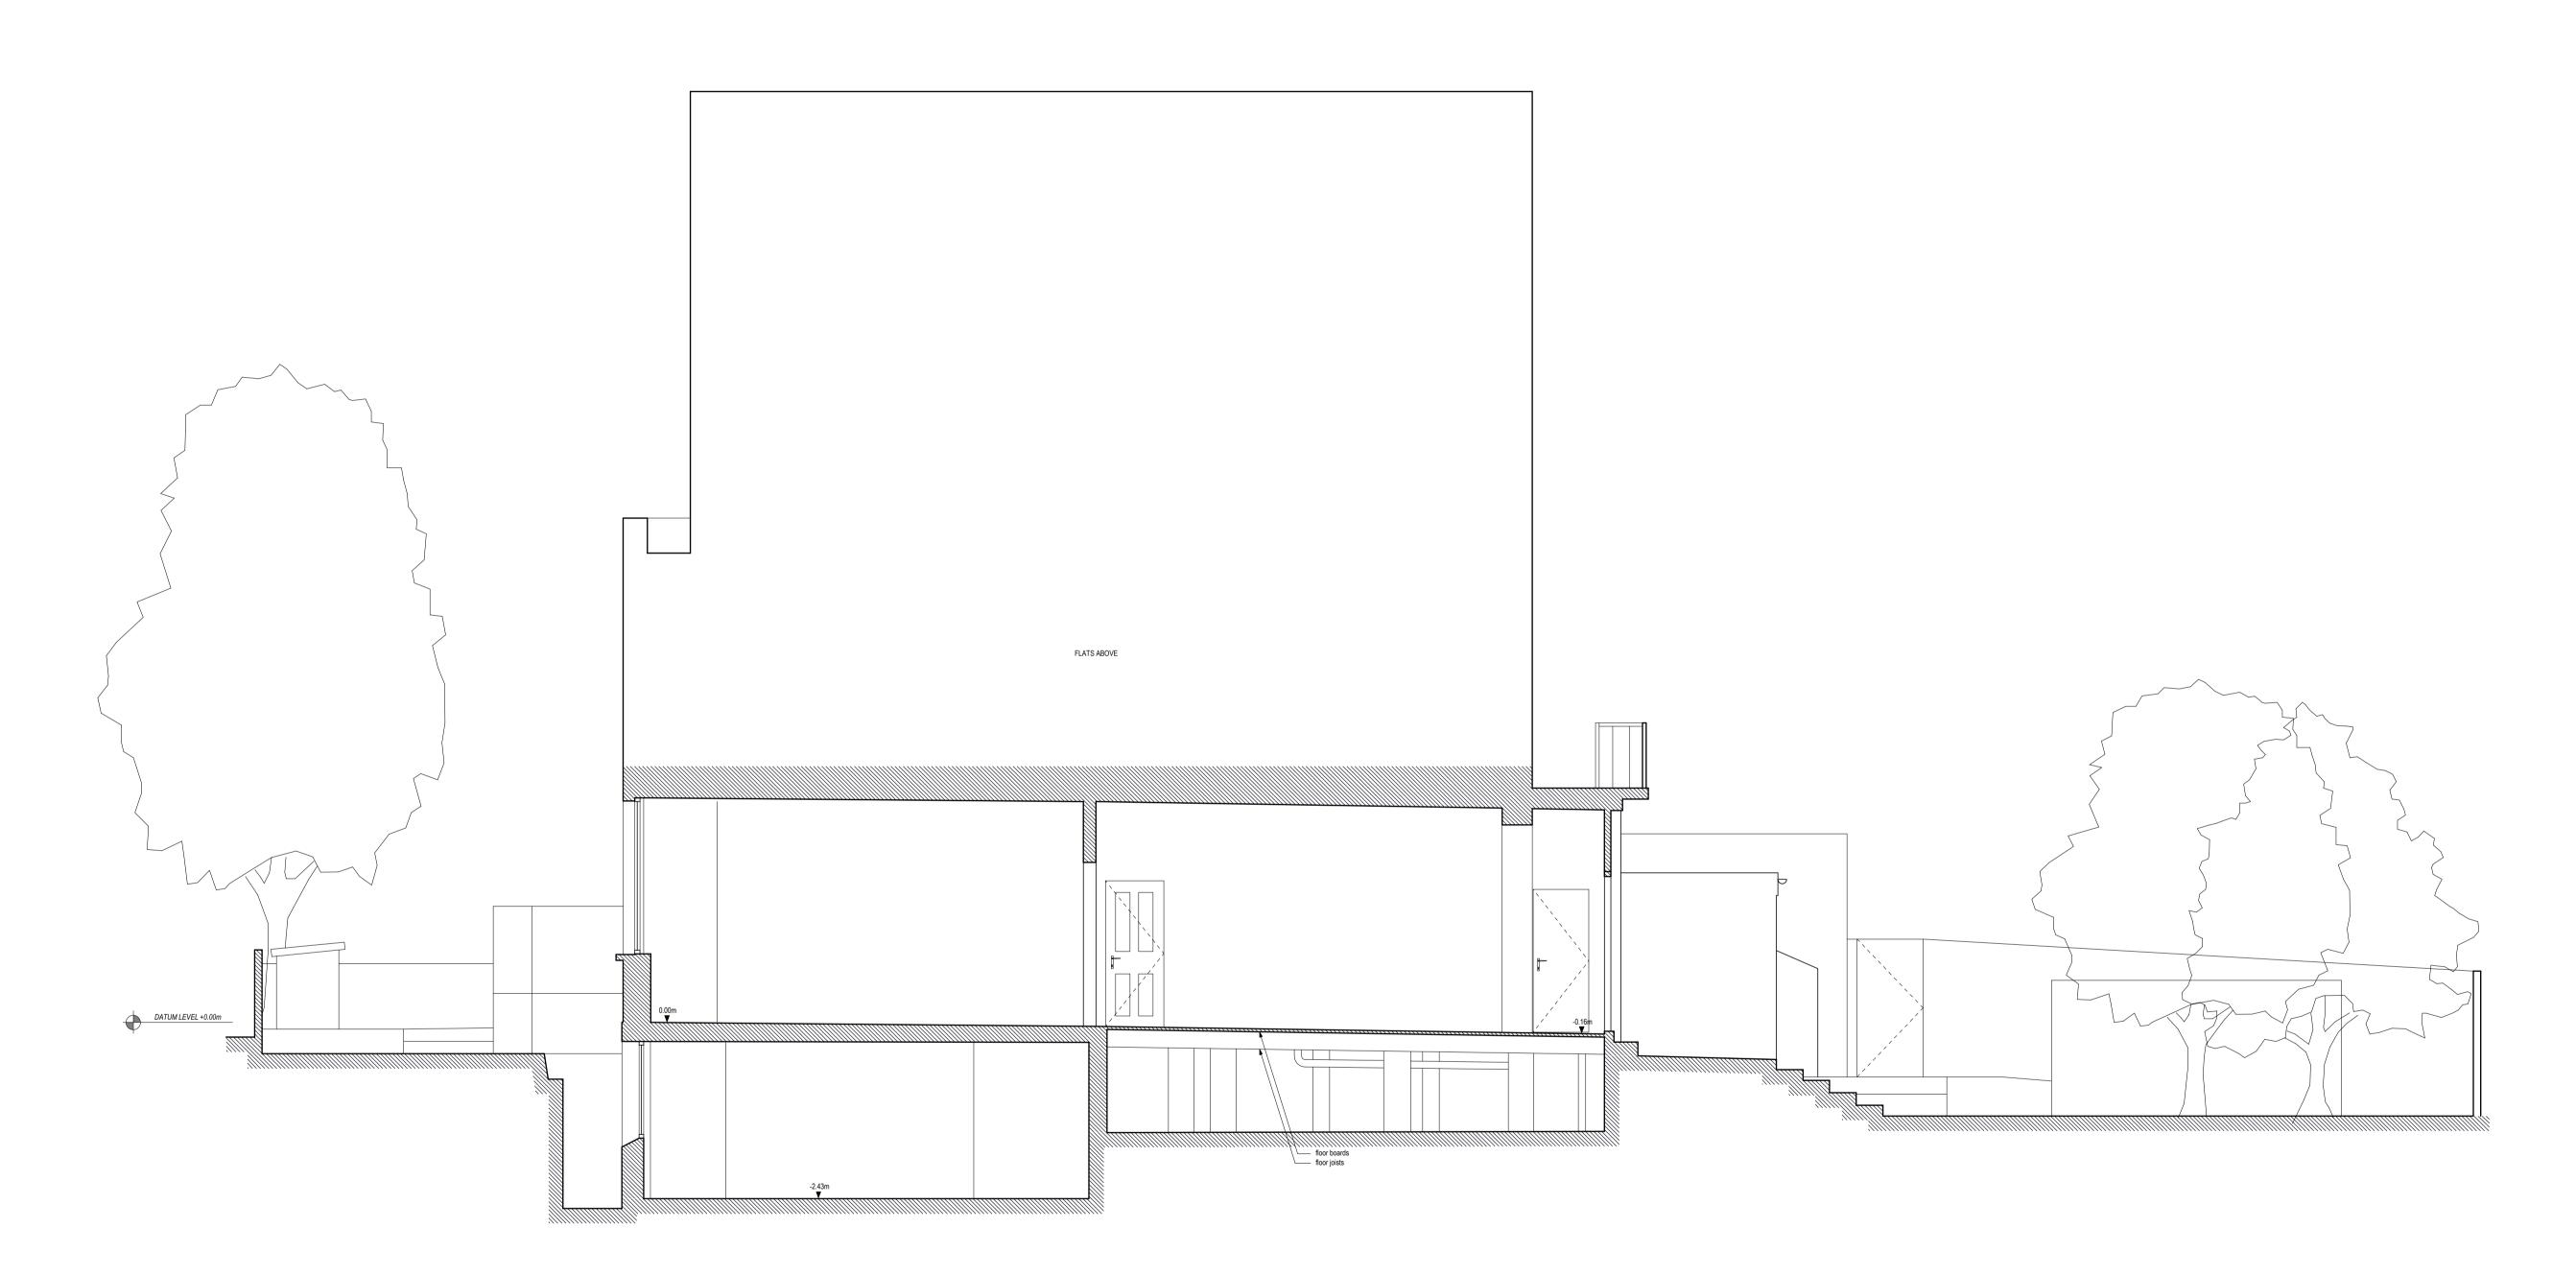

01\_SECTION

| PROJECT                                                                          |                 |      |          |  |
|----------------------------------------------------------------------------------|-----------------|------|----------|--|
| LOWER MAISONETTE<br>42 BELSIZE AVENUE                                            |                 |      |          |  |
|                                                                                  | DRAWING TITLE   |      |          |  |
| EXISTING E                                                                       | DRAWINGS        |      |          |  |
| STATUS                                                                           |                 | CHEC | ECKED RN |  |
| DRAWN BS                                                                         | SCALE 1:50 @ A1 | DATE | 17.04.14 |  |
| DWG.NO                                                                           | 1402_E05        |      | REV      |  |
| 020 7812 1102<br>KilburnNightingale.com<br>26 HARRISON STREET<br>LONDON WC1H 8JW |                 |      |          |  |