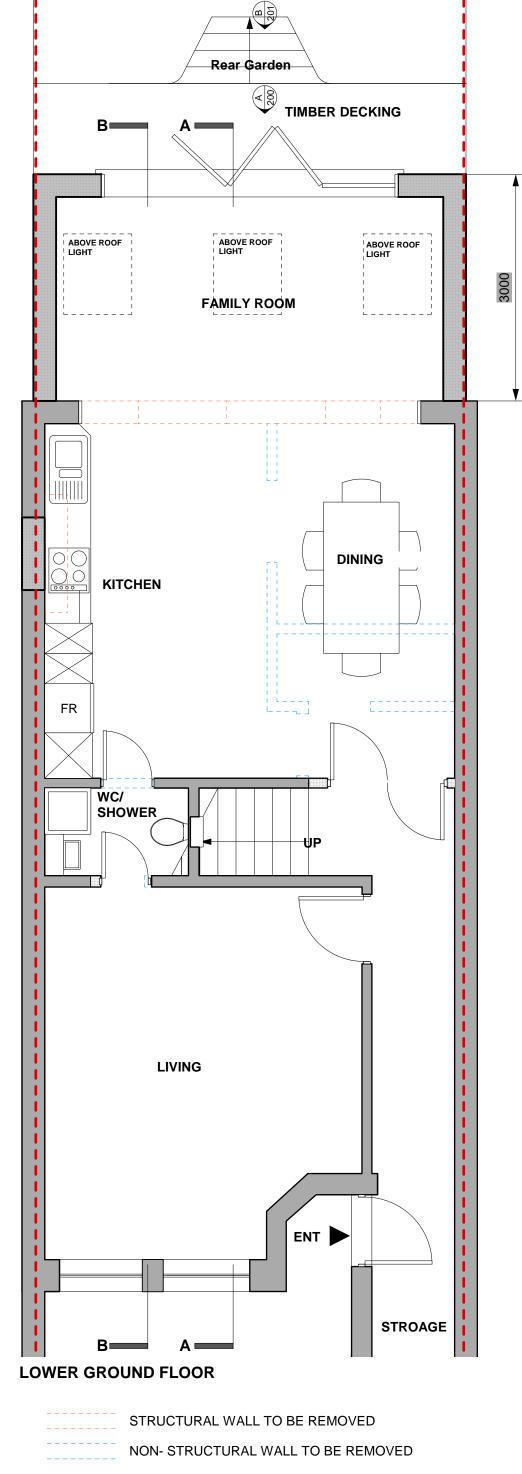

## **1:50 PROPOSED FLOOR PLANS**

|      | B                                                 | - A-        |          |          |                                                                   |     |                                                                            |  |
|------|---------------------------------------------------|-------------|----------|----------|-------------------------------------------------------------------|-----|----------------------------------------------------------------------------|--|
| PPER | GROL                                              | JND FLOO    | R        |          |                                                                   |     | <u> </u>                                                                   |  |
|      | Design & Make Ltd<br>Architectural Design & Build |             |          |          | Design and Make Ltd<br>20, Sherrick Green Road<br>London NW10 1LD |     | Telephone 020 7834 9474                                                    |  |
|      |                                                   |             |          | ,        |                                                                   |     | Facsimile 020 7834 0066<br>info@designnmake.co.uk<br>www.designnmake.co.uk |  |
|      | CLIENT                                            | JOYCE AND   |          |          |                                                                   |     |                                                                            |  |
|      | PROJECT 4B HOLMDALE ROAD, LONDON, NW6 1BP         |             |          |          |                                                                   |     |                                                                            |  |
|      | DRAWING PROPOSED FLOOR PLANS                      |             |          |          |                                                                   |     |                                                                            |  |
|      | JOB NO.                                           | DRAWING NO. | REVISION | DRAWN BY | DATE DR/                                                          | AWN | SCALE                                                                      |  |
|      | 1411                                              | PA-100      |          | kyc      | 28-10-2                                                           | 013 | 1/50 @ A3                                                                  |  |