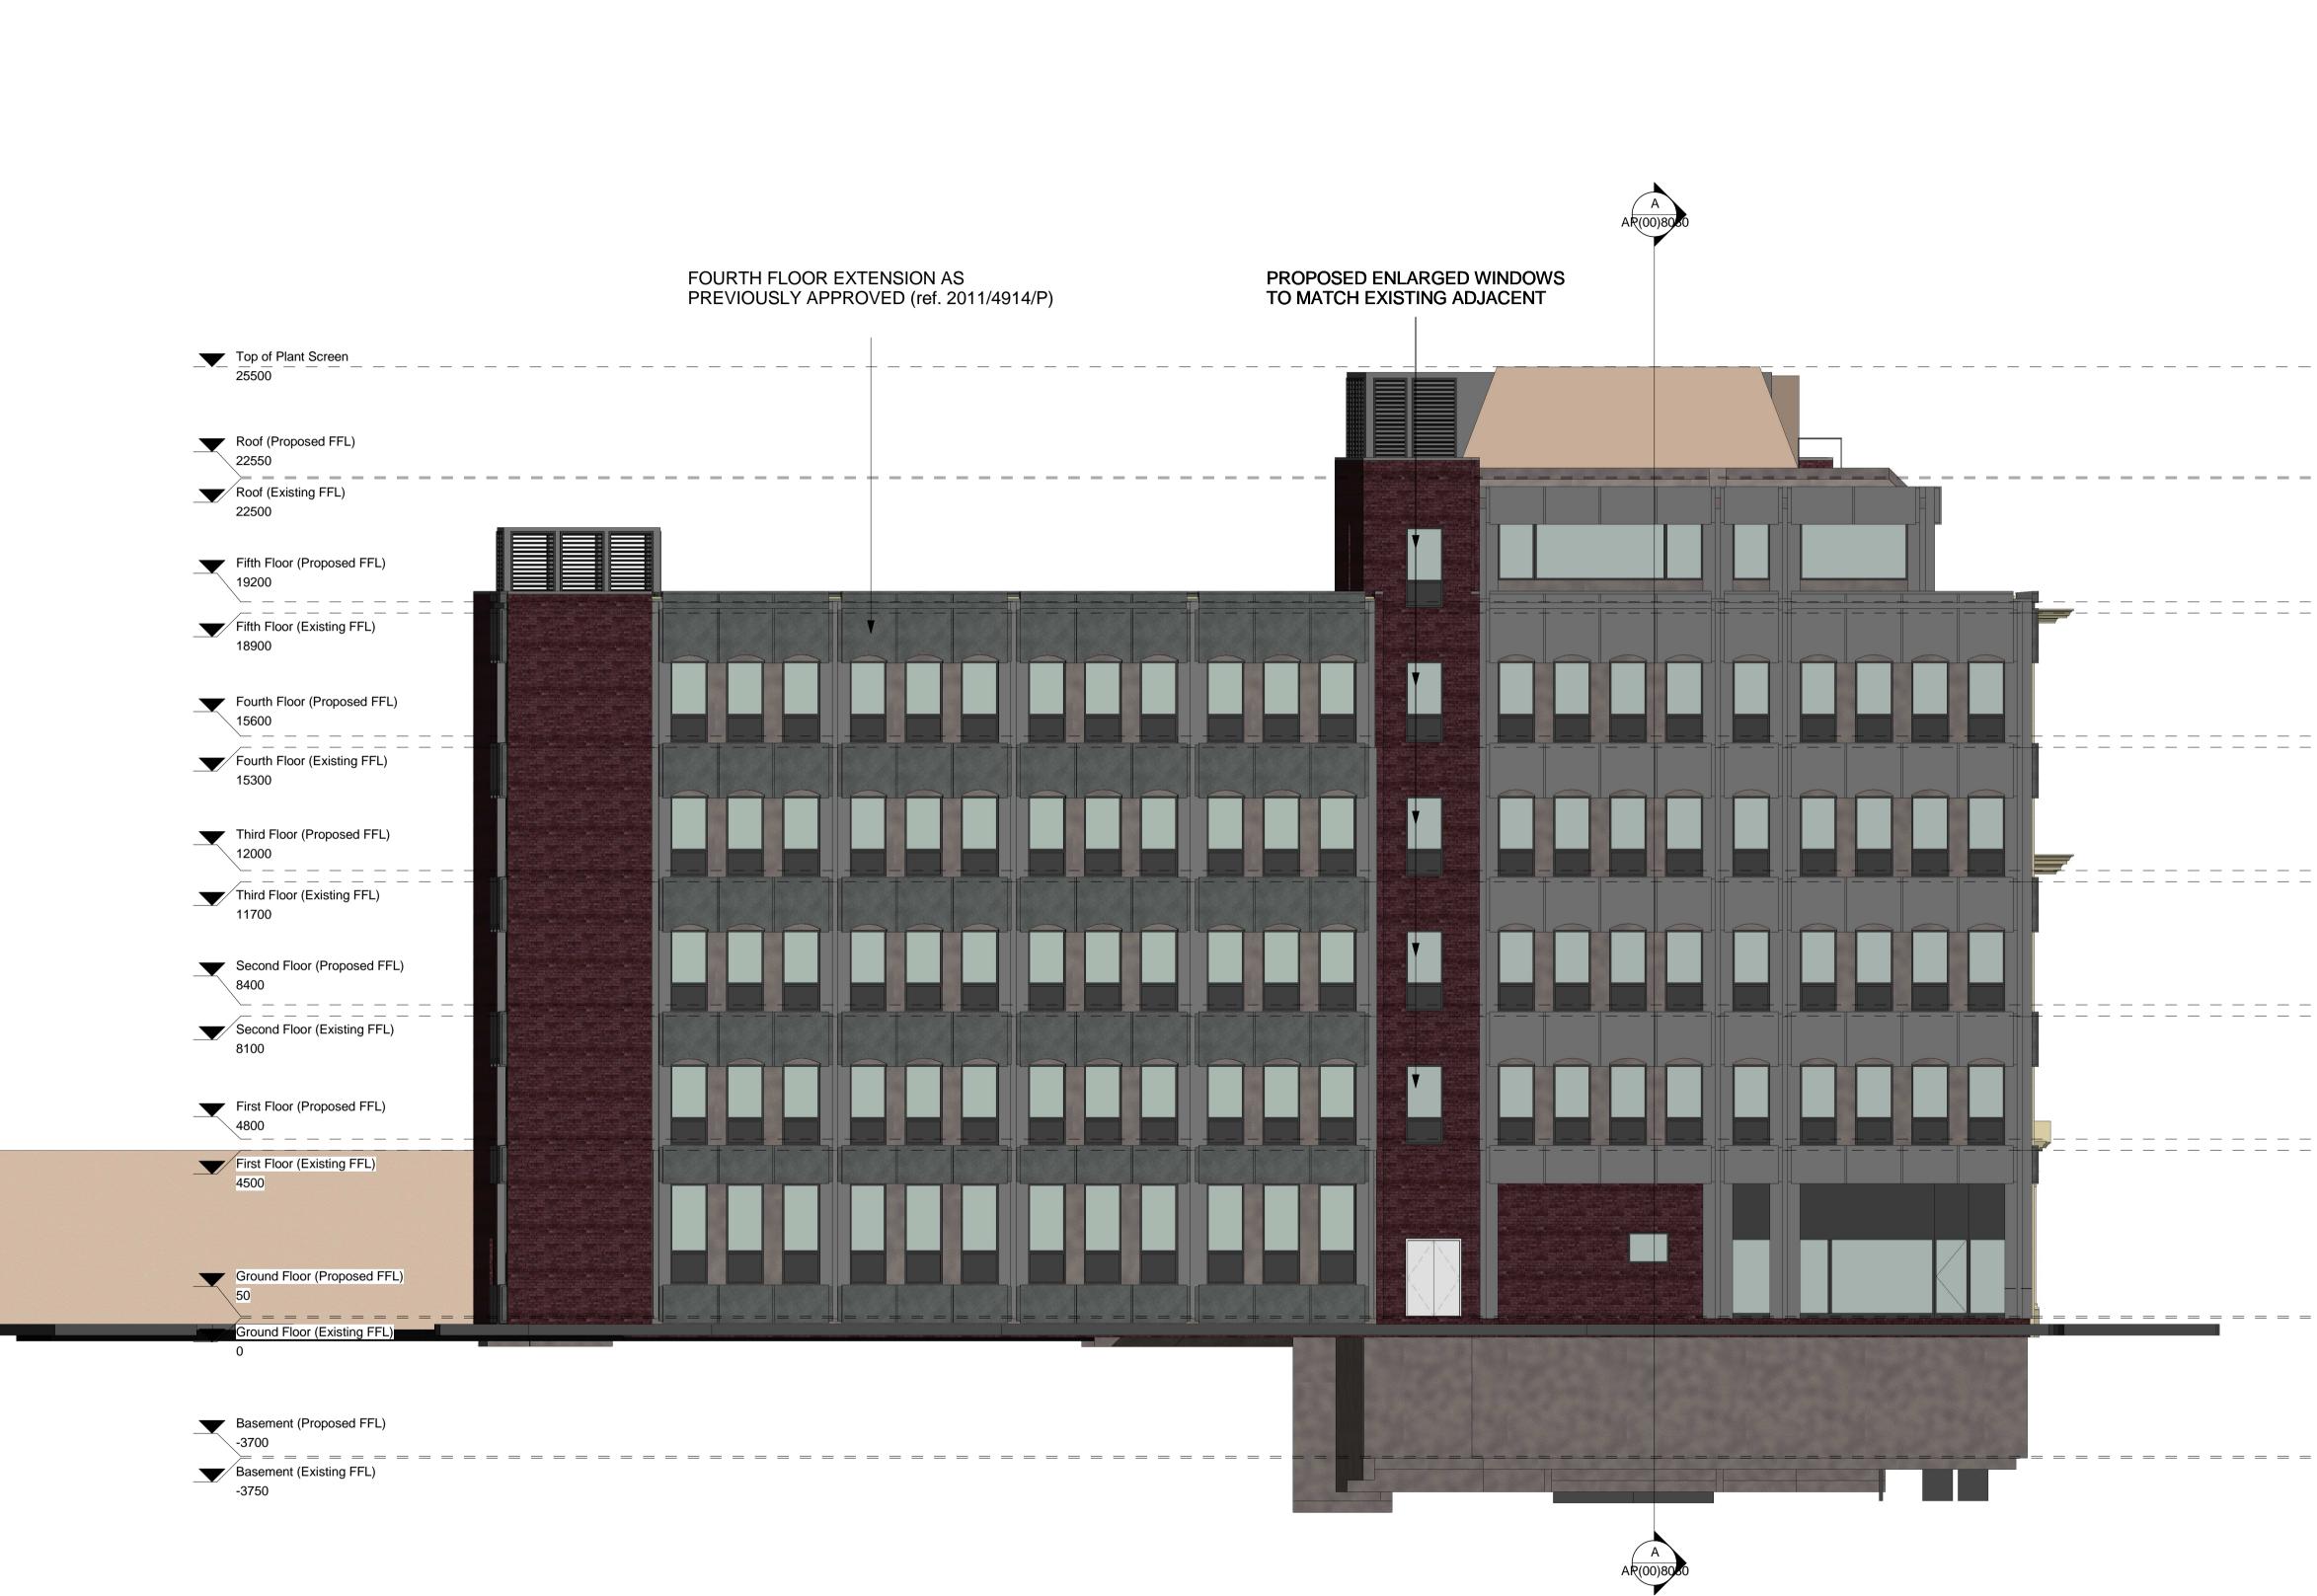

13.05.13 A DW AB PLANNING ISSUE

date rev name chk note

PROJECT HOXTON HOTEL 199-206 HIGH HOLBORN LONDON WC1V 7BU

DRAWING TITLE

EAST ELEVATION (PROPOSED)

| STATUS<br>INFORMATION |                           |                |            |
|-----------------------|---------------------------|----------------|------------|
| scale<br>As indicated | date<br>JAN 2013          | drawn by<br>DW | CHECKED BY |
| PROJECT NUMBER        | drawing number AP(00)8021 |                |            |