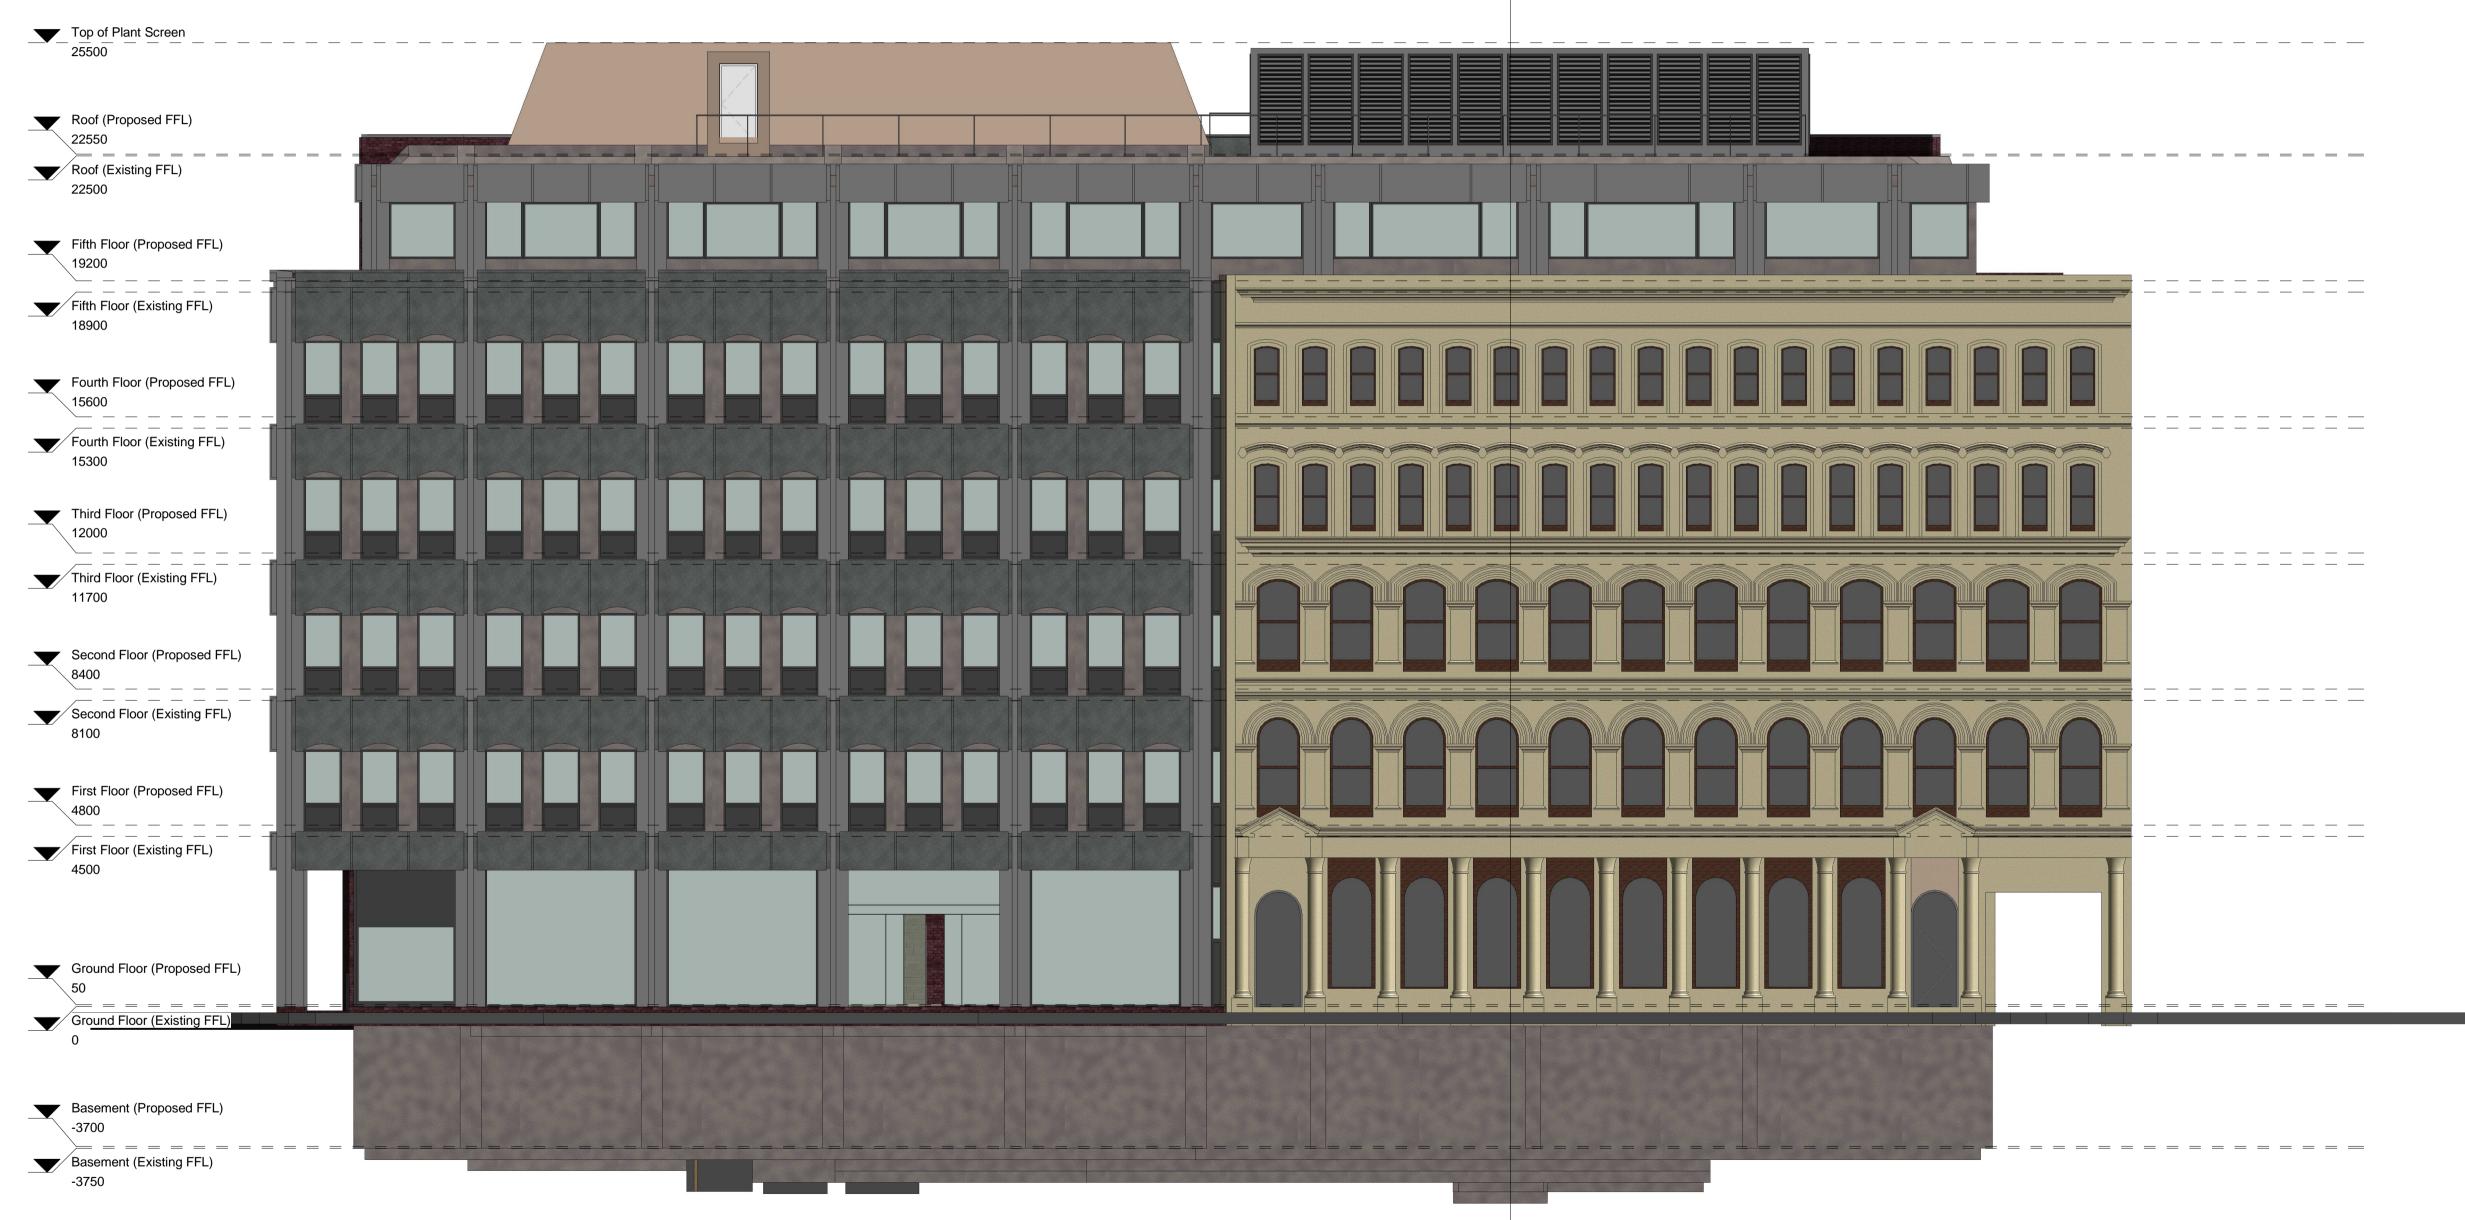

NORTH ELEVATION
1:100

Responsibility is not accepted for errors made by others in scaling from this drawing. All construction information should be taken from figured dimensions only.

A 1 Original Sheet Size

PROJECT **HOXTON HOTEL** 199-206 HIGH HOLBORN LONDON WC1V 7BU

DRAWING TITLE

NORTH ELEVATION (PROPOSED)

| STATUS         |                |          |            |
|----------------|----------------|----------|------------|
| INFORMATION    |                |          |            |
| SCALE          | DATE           | DRAWN BY | CHECKED BY |
| As indicated   | JAN 2013       | DW       | AB         |
| PROJECT NUMBER | DRAWING NUMBER |          | REVISION   |
| 20918          | AP(00)8020     |          | Α          |