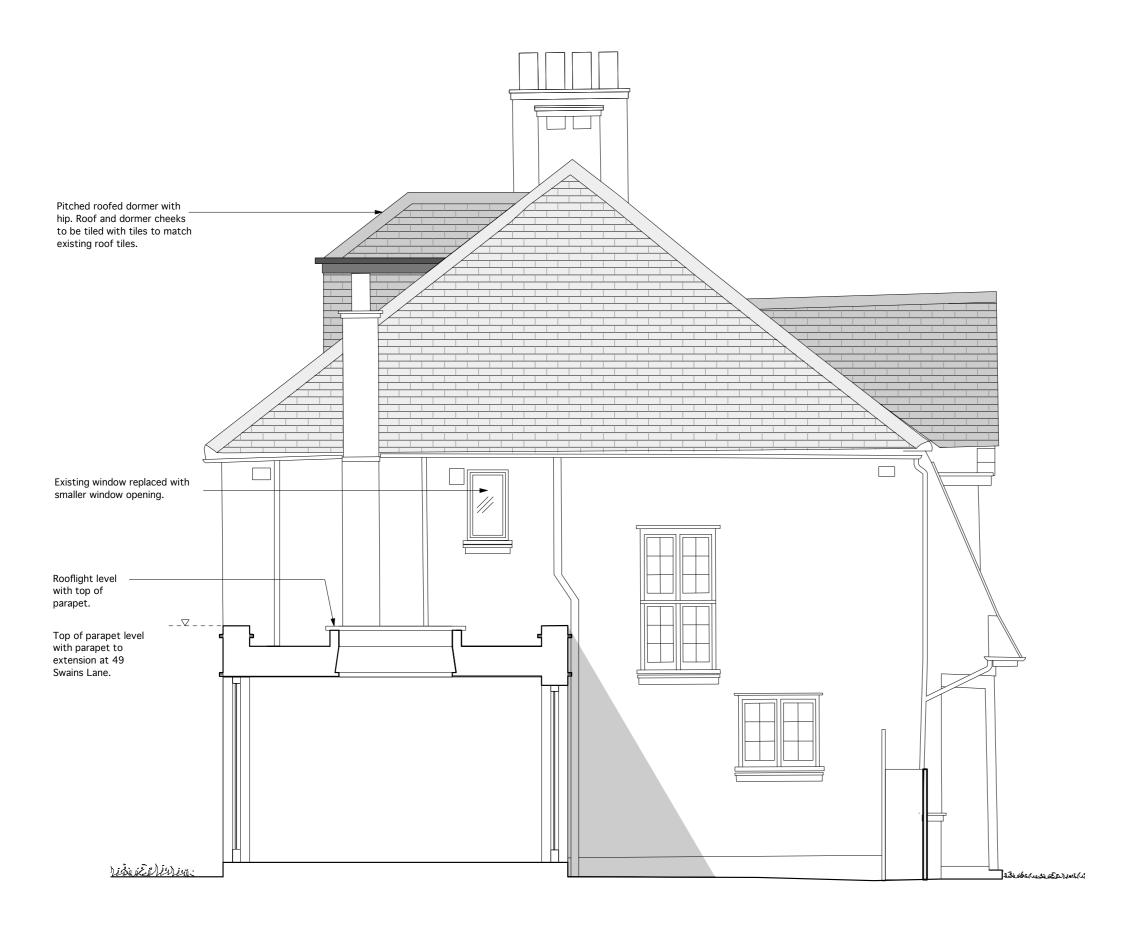

SECTION 03

| Aliso  JENT  OJECT  AWING | 47 SWA                 | ynne /                   |                                              | t: 07538 381 | n Road<br>66RB<br>761<br>lisongwynne.co.uk |
|---------------------------|------------------------|--------------------------|----------------------------------------------|--------------|--------------------------------------------|
|                           | on Gw                  | ynne /                   | Architect                                    | t: 07538 381 | 1761                                       |
| Aliso                     | on Gw                  | ynne <i>i</i>            | Architect                                    | t: 07538 381 | 1761                                       |
|                           |                        |                          |                                              |              |                                            |
|                           |                        |                          |                                              |              |                                            |
|                           |                        |                          |                                              |              |                                            |
|                           |                        |                          |                                              |              |                                            |
|                           |                        |                          |                                              |              |                                            |
|                           |                        |                          |                                              |              |                                            |
|                           |                        |                          |                                              |              |                                            |
|                           |                        |                          |                                              |              |                                            |
|                           |                        |                          |                                              |              |                                            |
|                           |                        |                          |                                              |              |                                            |
|                           |                        |                          | SCALE 1:50                                   |              |                                            |
| o<br>l                    | )                      | 1                        | 2                                            |              | 3 METRES                                   |
|                           |                        |                          |                                              |              |                                            |
|                           |                        |                          |                                              |              |                                            |
| EY                        |                        |                          |                                              |              |                                            |
|                           | DO NOT SO              | CALE FROM                | KDOWNS NOT S<br>I DRAWING.<br>IMALIES TO THE |              | Т.                                         |
| li                        | SHOWN IN<br>EXISTING F | DICATIVEL'<br>FIXTURES A | AND FITTINGS SI                              | HOWN INDIC   |                                            |
|                           |                        |                          |                                              |              |                                            |
| OTES                      |                        |                          |                                              |              |                                            |
| )TFS                      |                        |                          |                                              |              |                                            |