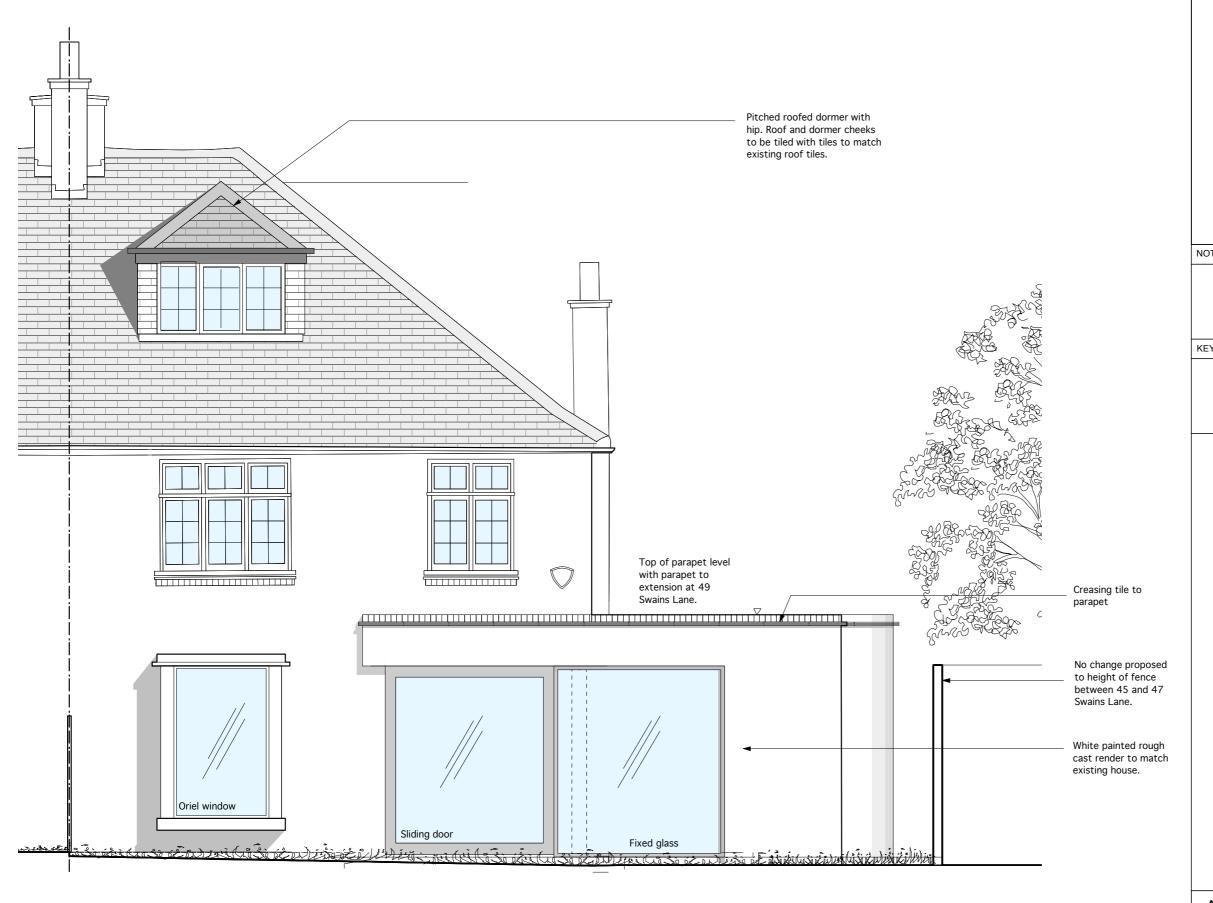

|                                                                                                                                                                                                                                   | PROJECT | PR                            | OPOSE                                     | D ELE                                    | VATION 2                                             | 207.102.17          |        |
|-----------------------------------------------------------------------------------------------------------------------------------------------------------------------------------------------------------------------------------|---------|-------------------------------|-------------------------------------------|------------------------------------------|------------------------------------------------------|---------------------|--------|
| t: 07538 381761 e: alison@alisongwynne.co.uk                                                                                                                                                                                      | PROJECT | 4/                            |                                           |                                          |                                                      |                     |        |
| t: 07538 381761<br>e: alison@alisongwynne.co.uk                                                                                                                                                                                   | CLIENT  | Ι.                            |                                           |                                          | _                                                    |                     |        |
| t: 07538 381761                                                                                                                                                                                                                   |         | Т                             |                                           |                                          |                                                      |                     |        |
|                                                                                                                                                                                                                                   | Alis    | son                           | Gwy                                       | nne .                                    | Architect                                            | t: 07538 381761     |        |
|                                                                                                                                                                                                                                   |         | 0                             |                                           | 1                                        | 2                                                    | 3                   | METRES |
| 0 1 2 3 METRES                                                                                                                                                                                                                    | KEY     |                               |                                           |                                          |                                                      |                     |        |
| 0 1 2 3 METRES                                                                                                                                                                                                                    | NOTES   | SHOW<br>EXIST<br>WIND<br>DO N | VN INDIC<br>TING FIX<br>OW PAN<br>OT SCAL | CATIVEL<br>TURES A<br>IE BREA<br>LE FROM | Y.<br>AND FITTINGS SH<br>KDOWNS NOT SH<br>I DRAWING. | OWN INDICAT<br>OWN. |        |
| AREAS THAT WILL NOT FORM PART OF THE PROPOSALS SHOWN INDICATIVELY. EXISTING FIXTURES AND FITTINGS SHOWN INDICATIVELY. WINDOW PANE BREAKDOWNS NOT SHOWN. DO NOT SCALE FROM DRAWING. PLEASE REPORT ANOMALIES TO THE ARCHITECT.      |         |                               |                                           |                                          |                                                      |                     |        |
| AREAS THAT WILL NOT FORM PART OF THE PROPOSALS SHOWN INDICATIVELY. EXISTING FIXTURES AND FITTINGS SHOWN INDICATIVELY. WINDOW PANE BREAKDOWNS NOT SHOWN. DO NOT SCALE FROM DRAWING. PLEASE REPORT ANOMALIES TO THE ARCHITECT.      |         |                               |                                           | ,,,                                      | 1000125 1 01111                                      | Z. W. W. C.         |        |
| AREAS THAT WILL NOT FORM PART OF THE PROPOSALS SHOWN INDICATIVELY. EXISTING FIXTURES AND FITTINGS SHOWN INDICATIVELY. WINDOW PANE BREAKDOWNS NOT SHOWN. DO NOT SCALE FROM DRAWING. PLEASE REPORT ANOMALIES TO THE ARCHITECT.  KEY |         | 00.0                          |                                           | AG                                       | ISSUED FOR PL                                        | ANNING              |        |