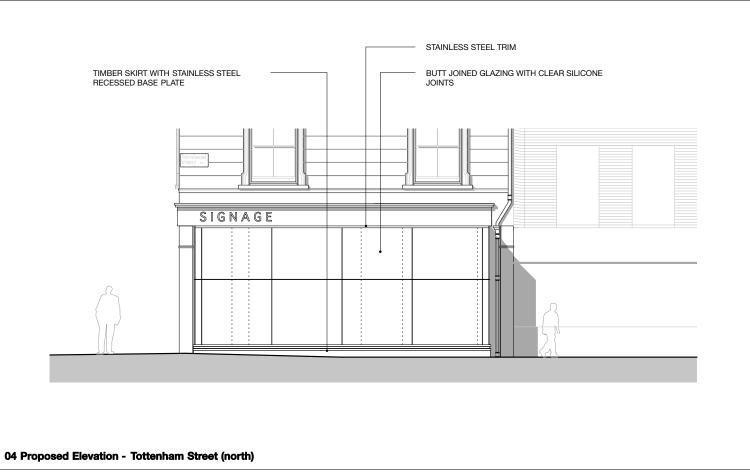

## DOUBLE GLAZED GLASS STAINLESS STEEL TRIM TIMBER FRAME SHOP FRONT WITH STAINLESS STEEL RECESSED BASE PLATE BUTT JOINED GLAZING WITH CLEAR SILICONE JOINTS SIGNAGE 03 Proposed Elevation - Charlotte Street (east) Rev. Date Description - 01.05.14 First Issue.