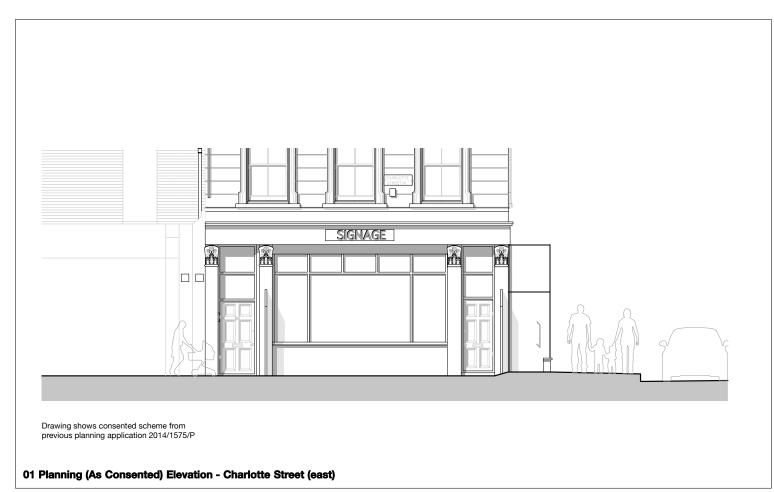

## DOUBLE GLAZED GLASS STAINLESS STEEL TRIM TIMBER FRAME SHOP FRONT WITH STAINLESS STEEL RECESSED BASE PLATE BUTT JOINED GLAZING WITH CLEAR SILICONE JOINTS SIGNAGE 03 Proposed Elevation - Charlotte Street (east) Rev. Date Description - 01.05.14 First Issue.