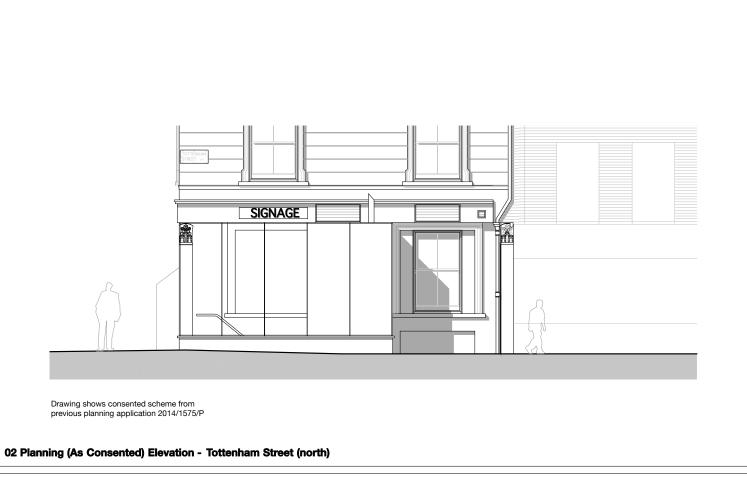

## DOUBLE GLAZED GLASS STAINLESS STEEL TRIM TIMBER FRAME SHOP FRONT WITH STAINLESS STEEL RECESSED BASE PLATE BUTT JOINED GLAZING WITH CLEAR SILICONE JOINTS SIGNAGE 03 Proposed Elevation - Charlotte Street (east) Rev. Date Description - 01.05.14 First Issue.