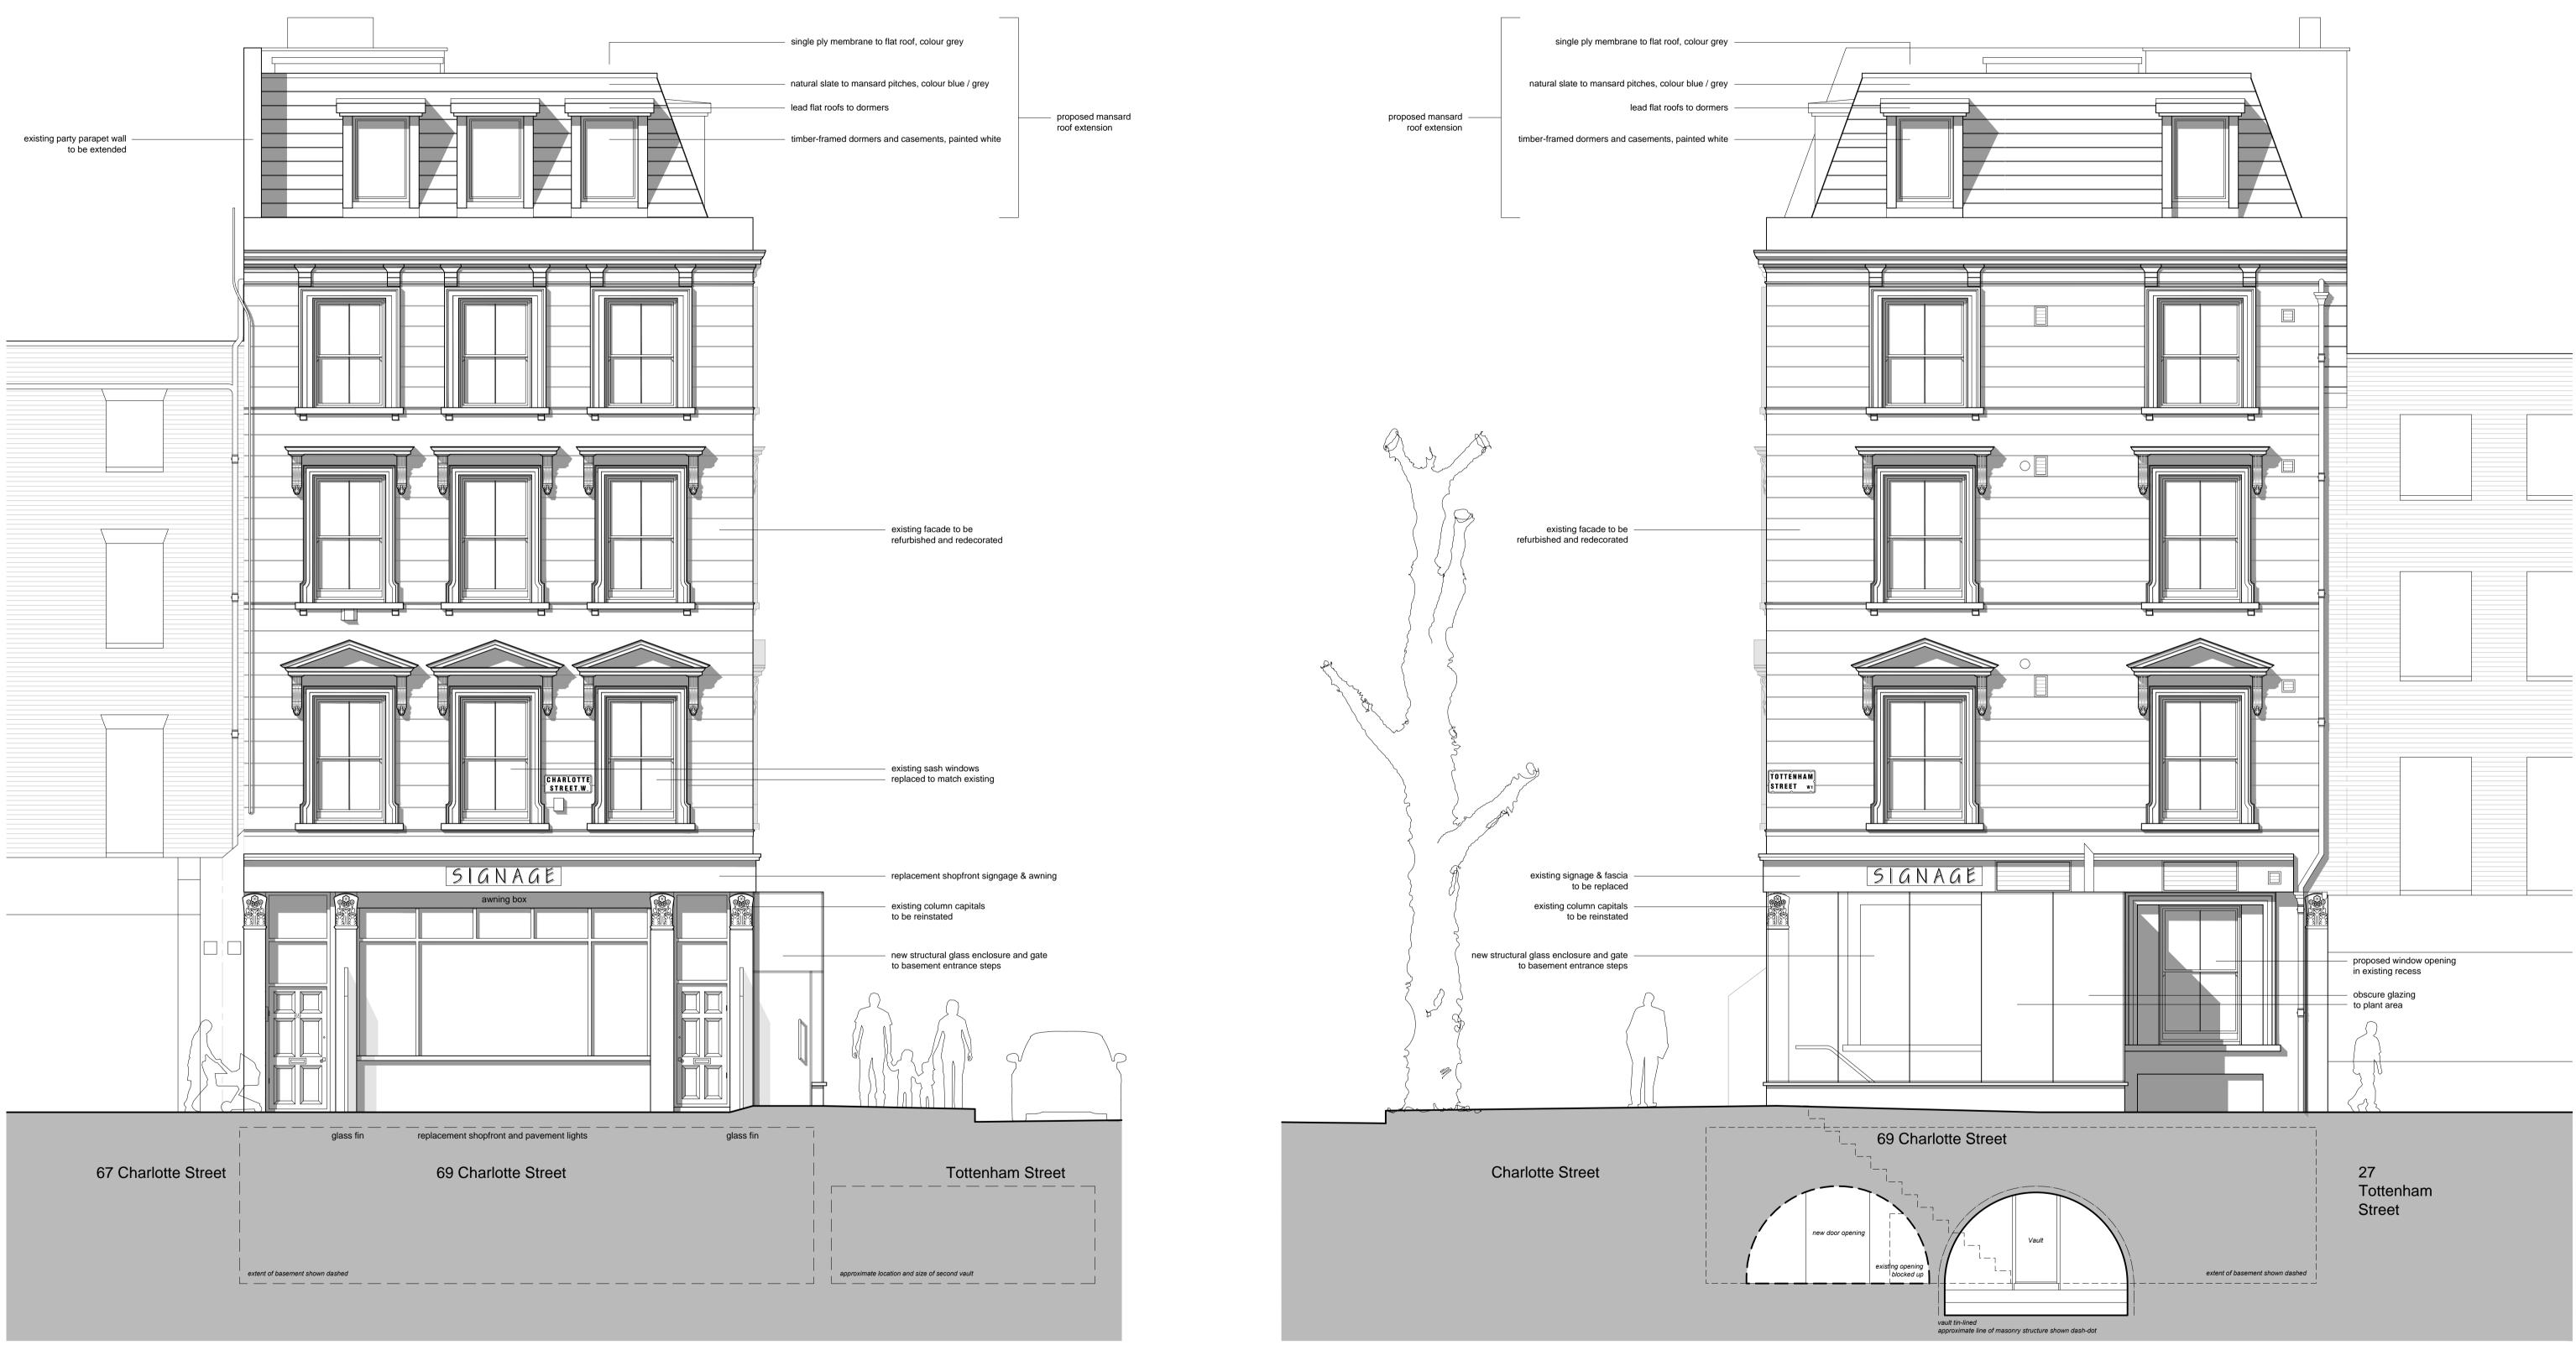

## Walker Residential

Charlotte Street Elevation (east) 1:50 @ A1

**Tottenham Street Elevation (north)** 1:50 @ A1

Do not scale. All dimensions to be verified on site before commencement of any works or shop drawings Subject to further survey by structural and M&E consultants (all services shown indicative)

| CLAGUE                                                                                                            | Client / Project<br><b>Walker Residential</b><br>Proposed Redevelopment of<br>69 Charlotte Street,<br>London,<br>W1T 4RW | Drawing Description<br>Proposed Elevations to<br>Charlotte Street & Tottenham Street |                     |
|-------------------------------------------------------------------------------------------------------------------|--------------------------------------------------------------------------------------------------------------------------|--------------------------------------------------------------------------------------|---------------------|
| 62 BURGATE, CANTERBURY, KENT CT1 2BH<br>T. 01227 762060 F.01227 762149<br>13 NORTH STREET, ASHFORD, KENT TN24 8LF |                                                                                                                          | Scale<br>1:50 @ A1 Sep                                                               | Date<br>tember 2012 |
| T. 01233 624354 F. 01233 610018<br>1 KINSBOURNE COURT, LUTON ROAD,<br>HARPENDEN, HERTFORDSHIRE AL5 3BL            |                                                                                                                          | Drawing No<br><b>21277A/12A</b>                                                      | Drawn<br>SW         |