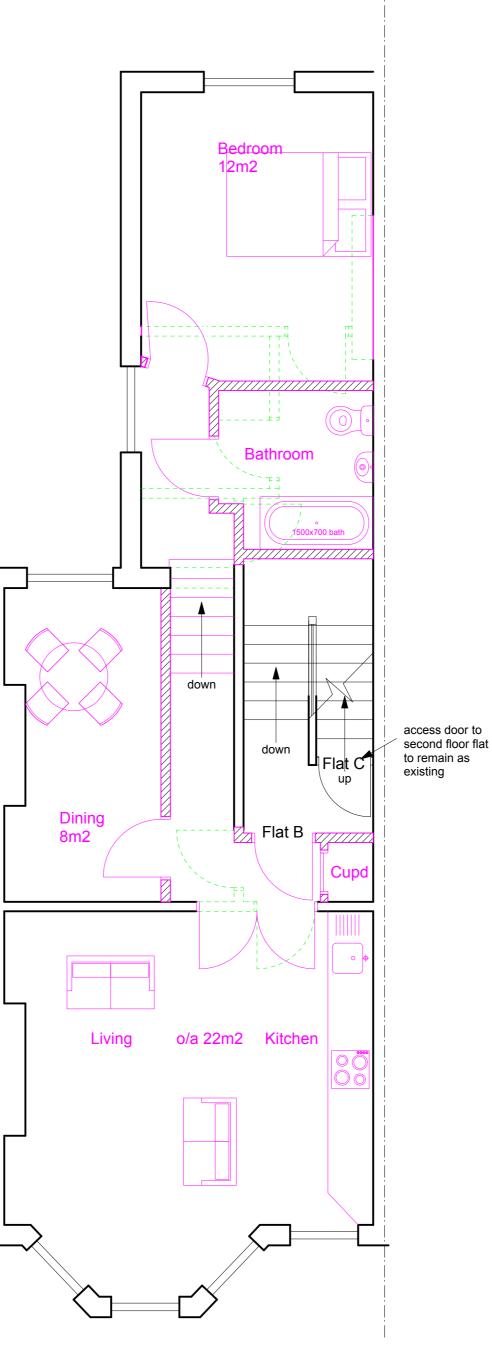

**Ground Floor** 1 bedroom 2 person flat, 57m2

First Floor 1 bedroom 2 person flat, 54m2

Kitchen

Second Floor (No Change) 1 bedroom 2 person flat, 60m2

NOTES

- 1 COPYRIGHT OF THIS DRAWING IS THE PROPERTY OF THE ARCHITECTS AND MAY NOT BE REPRODUCED WITHOUT THEIR PERMISSION
- 2 WRITTEN DIMENSIONS TO BE USED IN PREFERENCE TO SCALED DIMENSIONS AT ALL TIMES
  - 3 ALL DIMENSIONS AND LEVELS TO BE VERIFIED BY THE CONTRACTOR ON
  - 4 DRAWINGS ARE BASED ON THE ASSUMPTION THAT ADEQUATE LOAD BEARING CAPACITY STRATUM WILL BE ENCOUNTERED AT THE DEPTHS INDICATED. IF THIS IS FOUND NOT TO BE THE CASE, THE DEPTHS MUST BE INCREASED TO THE SATISFACTION OF THE LOCAL AUTHORITY BUILDING INSPECTOR AND BUILDING REGULATION REQUIREMENTS
- 5 ALL STRUCTURAL TIMBER IS TO BE TANALISED OR SIMILARLY TREATED
- 6 D.P.C TO BE PLACED AT ALL CAVITY CLOSURES AND TO BE APPROVED BY THIS OFFICE PRIOR TO INSTALLATION
- 7 ALL DIMENSIONS INDICATED ON THIS DRAWING ARE STRUCTURAL DIMENSIONS AND DO NOT ALLOW FOR THICKNESS OF FINISHES

indicates new partitions

indicates existing partitions to be removed

Lifetime Homes updates Ground floor flat entrance amended

Studio 306 B, 16-16A Baldwins Gardens, London EC1N 7RJ t: 020 7831 2333 www.bellisarchitects.com