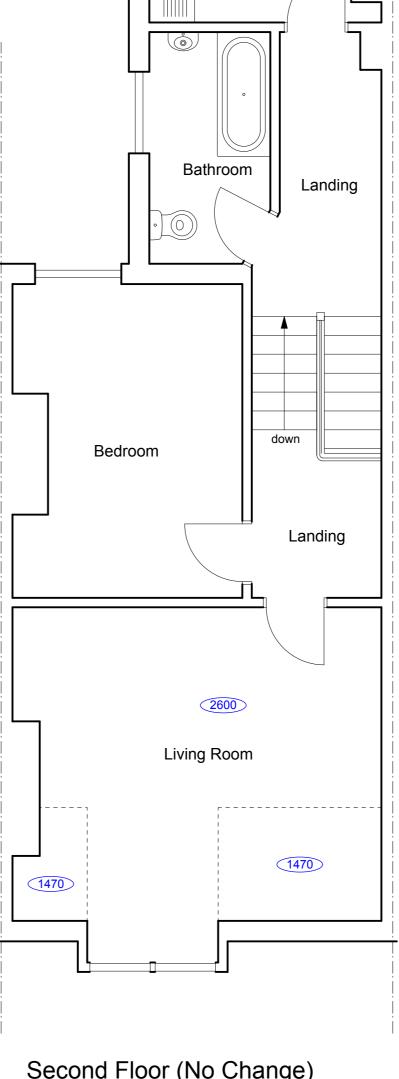

**Ground Floor** 1 bedroom 2 person flat, 57m2

First Floor 1 bedroom 2 person flat, 54m2

Kitchen

Second Floor (No Change) 1 bedroom 2 person flat, 60m2

NOTES

- 1 COPYRIGHT OF THIS DRAWING IS THE PROPERTY OF THE ARCHITECTS AND MAY NOT BE REPRODUCED WITHOUT THEIR PERMISSION
- 2 WRITTEN DIMENSIONS TO BE USED IN PREFERENCE TO SCALED DIMENSIONS AT ALL TIMES
  - 3 ALL DIMENSIONS AND LEVELS TO BE VERIFIED BY THE CONTRACTOR ON
  - 4 DRAWINGS ARE BASED ON THE ASSUMPTION THAT ADEQUATE LOAD BEARING CAPACITY STRATUM WILL BE ENCOUNTERED AT THE DEPTHS INDICATED. IF THIS IS FOUND NOT TO BE THE CASE, THE DEPTHS MUST BE INCREASED TO THE SATISFACTION OF THE LOCAL AUTHORITY BUILDING INSPECTOR AND BUILDING REGULATION REQUIREMENTS
- 5 ALL STRUCTURAL TIMBER IS TO BE TANALISED OR SIMILARLY TREATED
- 6 D.P.C TO BE PLACED AT ALL CAVITY CLOSURES AND TO BE APPROVED BY THIS OFFICE PRIOR TO INSTALLATION
- 7 ALL DIMENSIONS INDICATED ON THIS DRAWING ARE STRUCTURAL DIMENSIONS AND DO NOT ALLOW FOR THICKNESS OF FINISHES