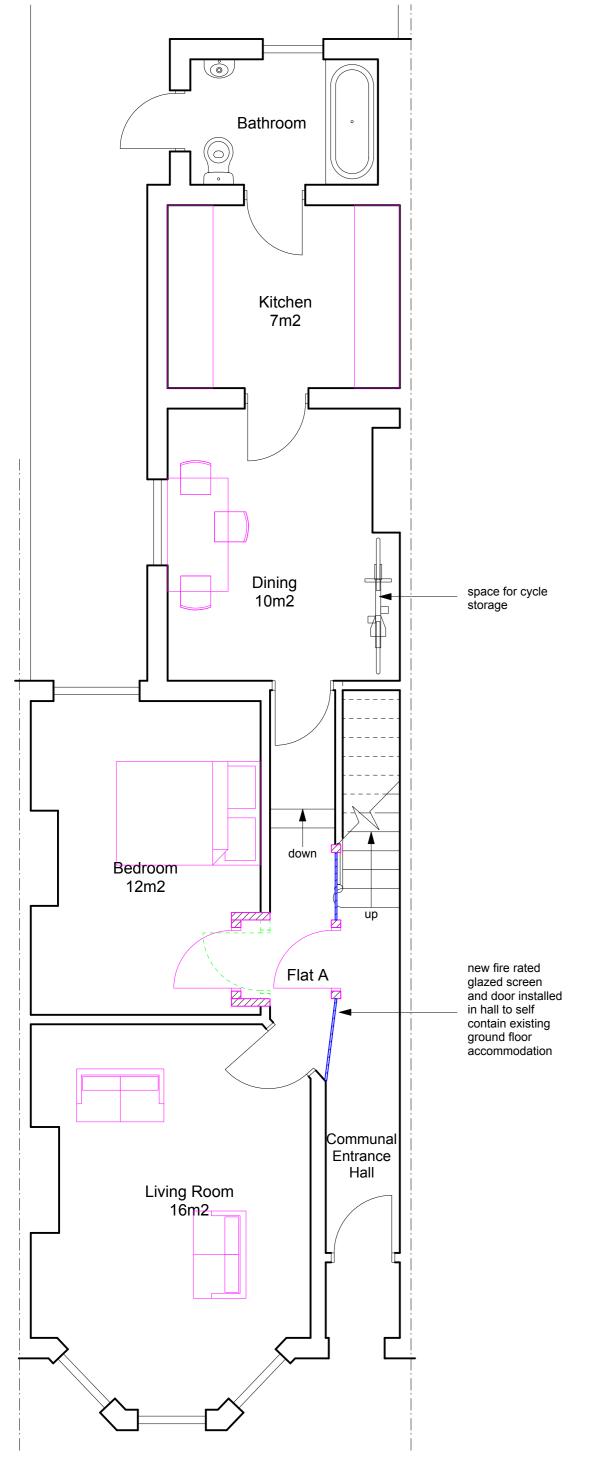

**Ground Floor** 1 bedroom 2 person flat, 57m2

First Floor 1 bedroom 2 person flat, 54m2

Kitchen

Second Floor (No Change) 1 bedroom 2 person flat, 60m2

NOTES

- 1 COPYRIGHT OF THIS DRAWING IS THE PROPERTY OF THE ARCHITECTS AND MAY NOT BE REPRODUCED WITHOUT THEIR PERMISSION
- 2 WRITTEN DIMENSIONS TO BE USED IN PREFERENCE TO SCALED DIMENSIONS AT ALL TIMES
  - 3 ALL DIMENSIONS AND LEVELS TO BE VERIFIED BY THE CONTRACTOR ON
  - 4 DRAWINGS ARE BASED ON THE ASSUMPTION THAT ADEQUATE LOAD BEARING CAPACITY STRATUM WILL BE ENCOUNTERED AT THE DEPTHS INDICATED. IF THIS IS FOUND NOT TO BE THE CASE, THE DEPTHS MUST BE INCREASED TO THE SATISFACTION OF THE LOCAL AUTHORITY BUILDING INSPECTOR AND BUILDING REGULATION REQUIREMENTS
- 5 ALL STRUCTURAL TIMBER IS TO BE TANALISED OR SIMILARLY TREATED
- 6 D.P.C TO BE PLACED AT ALL CAVITY CLOSURES AND TO BE APPROVED BY THIS OFFICE PRIOR TO INSTALLATION
- 7 ALL DIMENSIONS INDICATED ON THIS DRAWING ARE STRUCTURAL DIMENSIONS AND DO NOT ALLOW FOR THICKNESS OF FINISHES

indicates new partitions

indicates existing partitions to be removed

Lifetime Homes updates Ground floor flat entrance amended

Studio 306 B, 16-16A Baldwins Gardens, London EC1N 7RJ t: 020 7831 2333 www.bellisarchitects.com