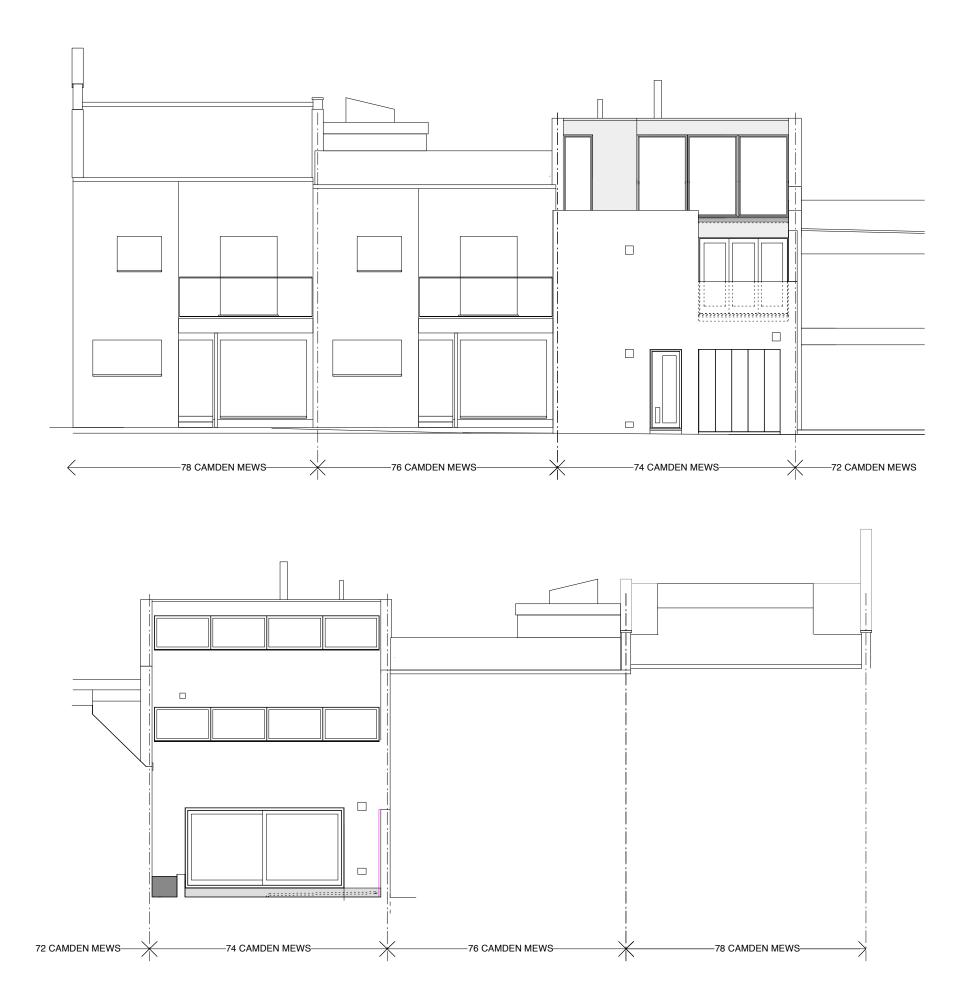

## Project 74 CAMDEN MEWS NW1 9BX

## Drawing Title FRONT & REAR ELEVATIONS - PROPOSED

| Date              | Scale          | Status   |
|-------------------|----------------|----------|
| MAY 14            | 1:100 @A3      | PLANNING |
| Project reference | Drawing Number | Revision |
| 74CM              | PR_GA06        | /        |