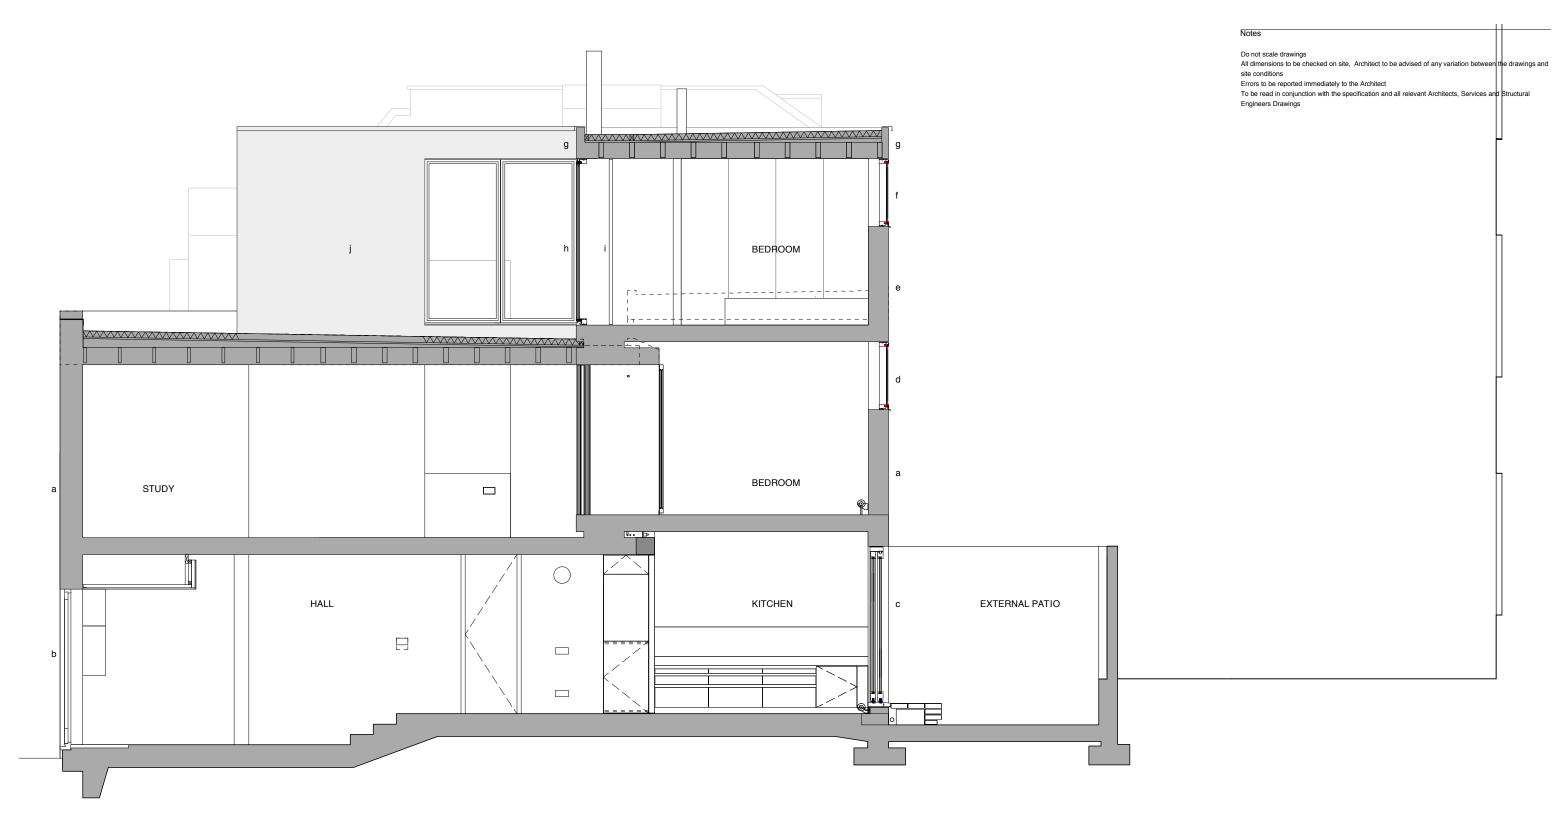

KEY
a. existing brick
b. existing door
c. existing sliding windows
d. replacement windows (formerly sloping patent glazing)
e. new brick to match existing
f. new window (translucent)
g. zinc fascia
h. new glazing
i. internal shutters
j. zinc cladding

12.05.14 AL issued for planning

Rev. Date Init. Description

LLOWARCH LLOWARCH BRUNSWICK CENTRE WC1N 1NX e-mail: mail@llowarch.co.uk

Project 74 CAMDEN MEWS NW1 9BX

Client LLOWARCH

Drawing Title SECTION AA - PROPOSED

| Date              | Scale          | Status   |
|-------------------|----------------|----------|
| MAY 14            | 1:100 @A3      | PLANNING |
| Project reference | Drawing Number | Revision |
| 74CM              | PR_GA17        | /        |