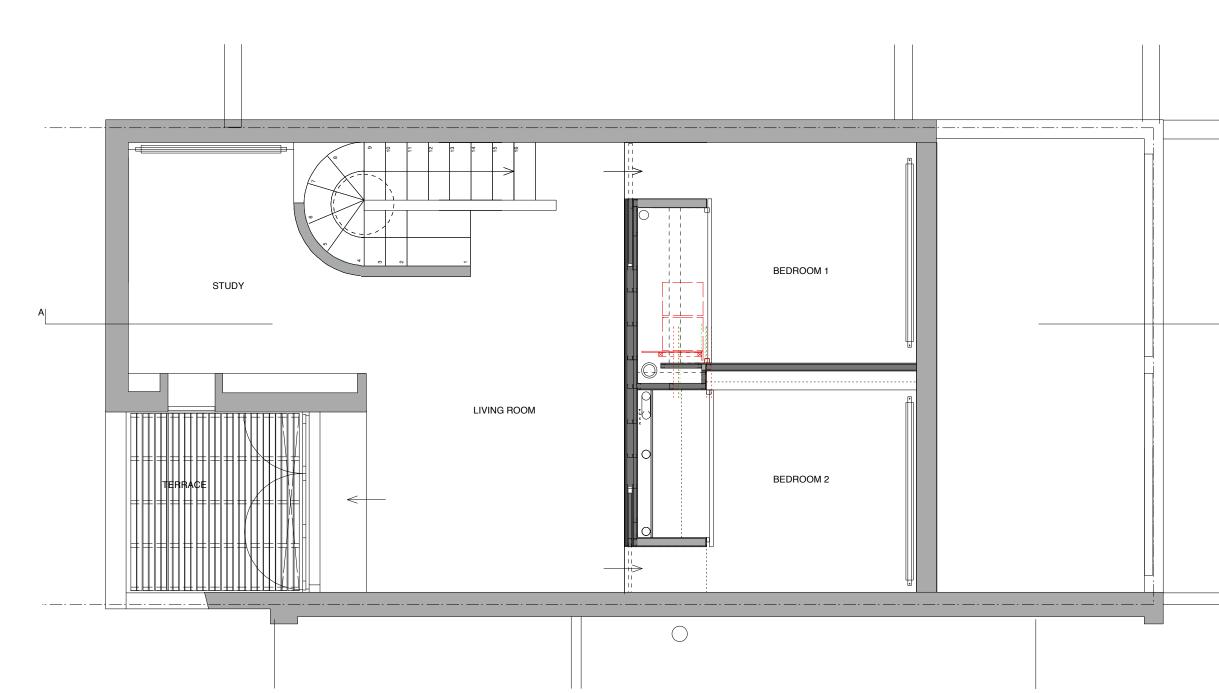

| / 12.             | 05.14 | AL     | issued for plannir | ng                                                                    |
|-------------------|-------|--------|--------------------|-----------------------------------------------------------------------|
| Rev. Dat          | e     | Init.  | Description        |                                                                       |
| LLOWAF            |       | LOWA   |                    | COURT tel: 020 7833 2883<br>ITRE WC1N 1NX e-mail: mail@llowarch.co.uk |
| Project 74        | CAMD  | EN MEV | WS NW1 9BX         |                                                                       |
| Client LL         | OWAR  | СН     |                    |                                                                       |
| Drawing Title     | FIRST | FLOO   | R PLAN - PROPOSI   | ED                                                                    |
| Date              |       |        | Scale              | Status                                                                |
| MAY 14            |       |        | 1 : 50 @ A3        | PLANNING                                                              |
| Project reference |       |        | Drawing Number     | Revision                                                              |
| 74CM              |       |        | PR_GA11            | 1                                                                     |
|                   |       |        |                    | •                                                                     |