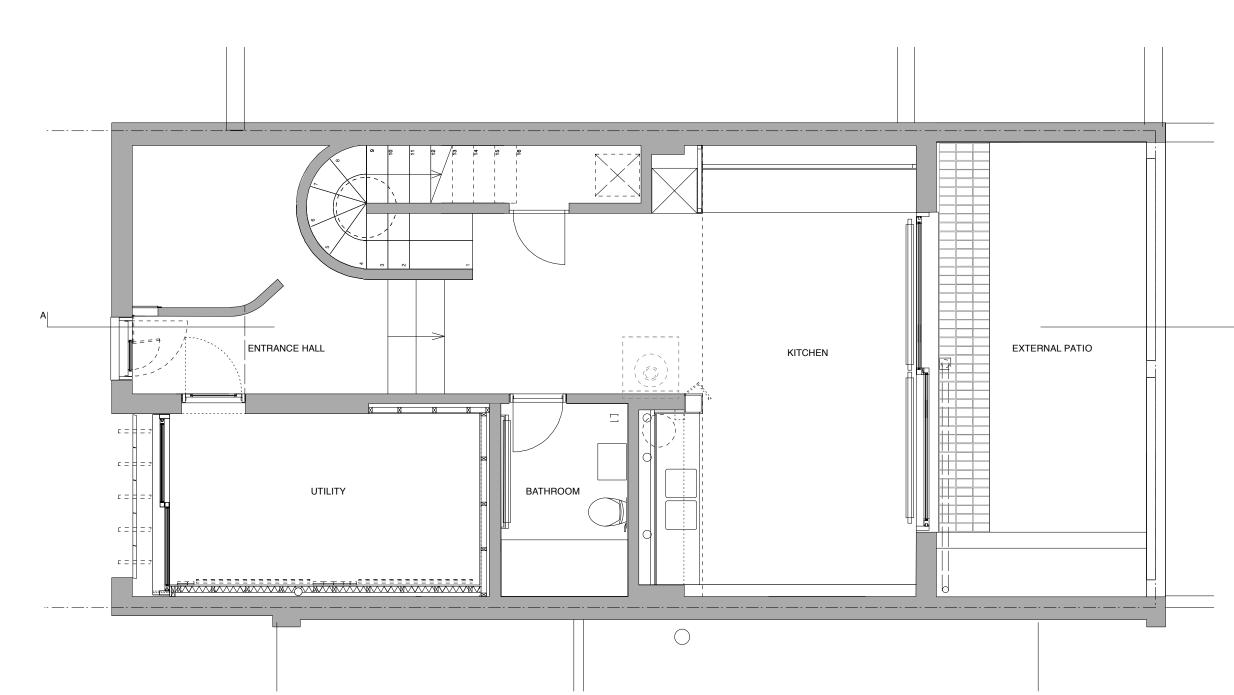

## Drawing Title GROUND FLOOR PLAN - PROPOSED

| Date              | Scale          | Status   |  |
|-------------------|----------------|----------|--|
| MAY 14            | 1 : 50 @ A3    | PLANNING |  |
| Project reference | Drawing Number | Revision |  |
| 74CM              | PR_GA10        | /        |  |