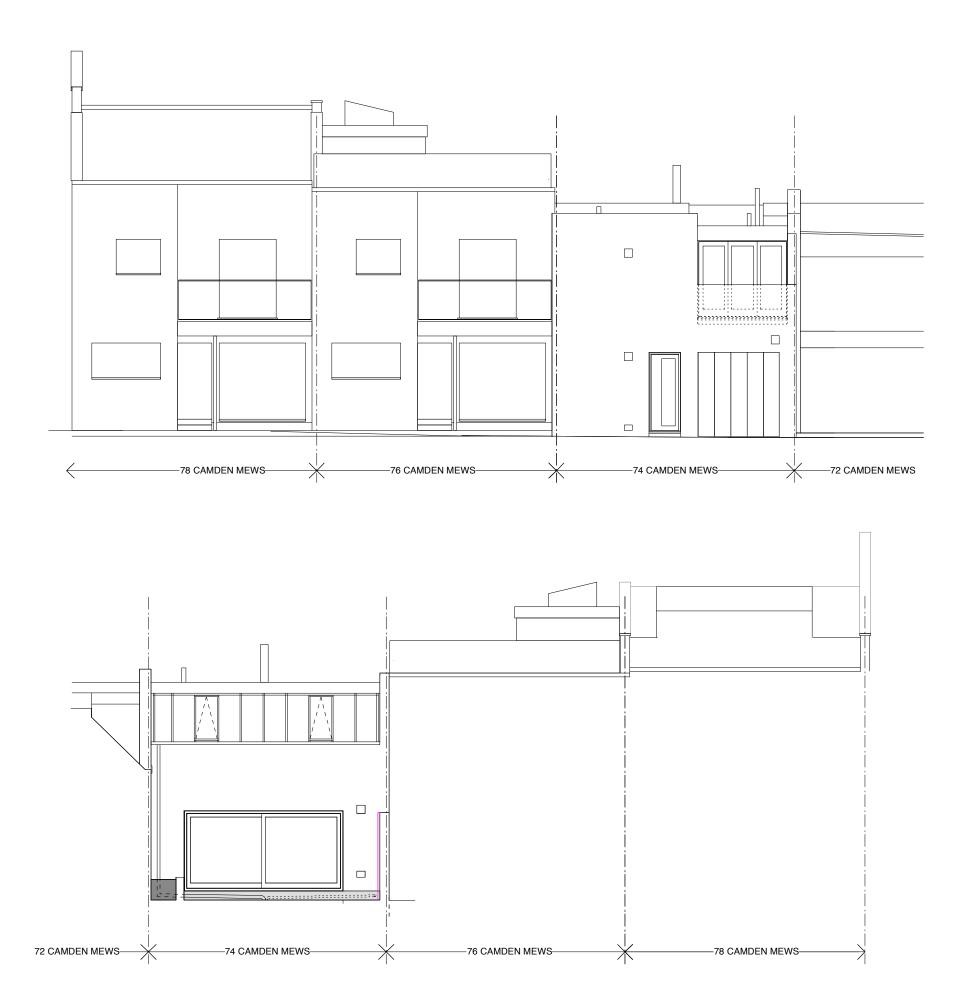

## Project 74 CAMDEN MEWS NW1 9BX

## Drawing Title FRONT & REAR ELEVATIONS - EXISTING

| Date              | Scale          | Status   |
|-------------------|----------------|----------|
| MAY 14            | 1:100 @A3      | PLANNING |
| Project reference | Drawing Number | Revision |
| 74CM              | EX_GA06        | /        |