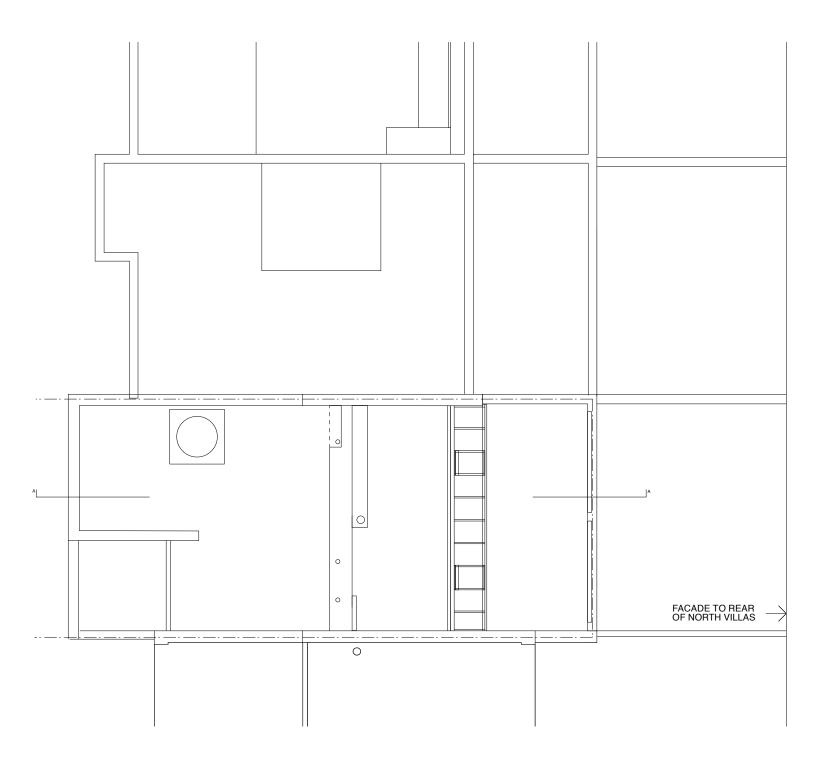

## / 12.05.14 AL issued for planning

Rev. Date Init. Description

LLOWARCH LLOWARCH 147 O'DONNELL COURT tel: 020 7833 2883

Project 74 CAMDEN MEWS NW1 9BX

Client LLOWARCH

Drawing Title ROOF PLAN - EXISTING

| -                 |                    |                    |  |
|-------------------|--------------------|--------------------|--|
| Date<br>MAY 14    | Scale<br>1:100 @A3 | Status<br>PLANNING |  |
|                   |                    |                    |  |
| Project reference | Drawing Number     | Revision           |  |
| 74CM              | EX_GA05            | 1                  |  |