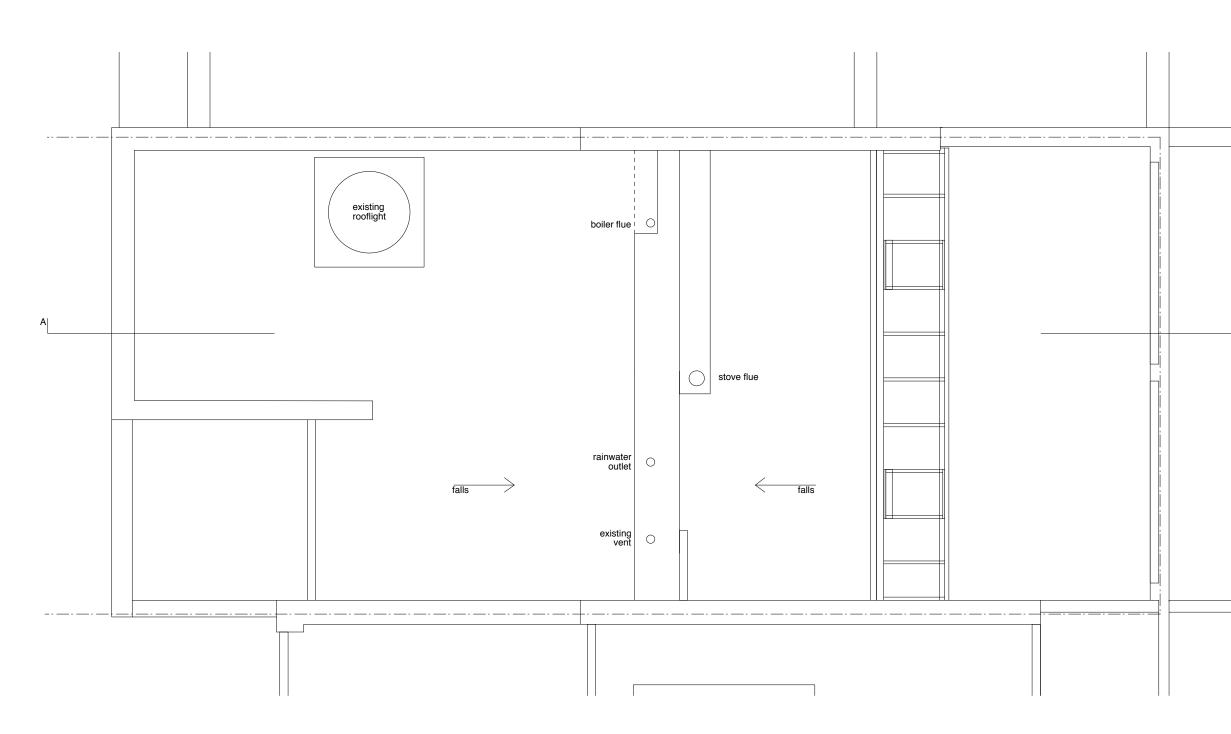

| / 12.05.14           | AL issued for plannin | Ig                                                                    |
|----------------------|-----------------------|-----------------------------------------------------------------------|
| Rev. Date I          | nit. Description      |                                                                       |
| LLOWARCH LL          |                       | COURT tel: 020 7833 2883<br>ITRE WC1N 1NX e-mail: mail@llowarch.co.uk |
| Project 74 CAMDE     | N MEWS NW1 9BX        |                                                                       |
| Client LLOWARCH      | 1                     |                                                                       |
| Drawing Title ROOF I | PLAN - EXISTING       |                                                                       |
| Date                 | Scale                 | Status                                                                |
| MAY 14               | 1 : 50 @ A3           | PLANNING                                                              |
| Project reference    | Drawing Number        | Revision                                                              |
|                      |                       |                                                                       |