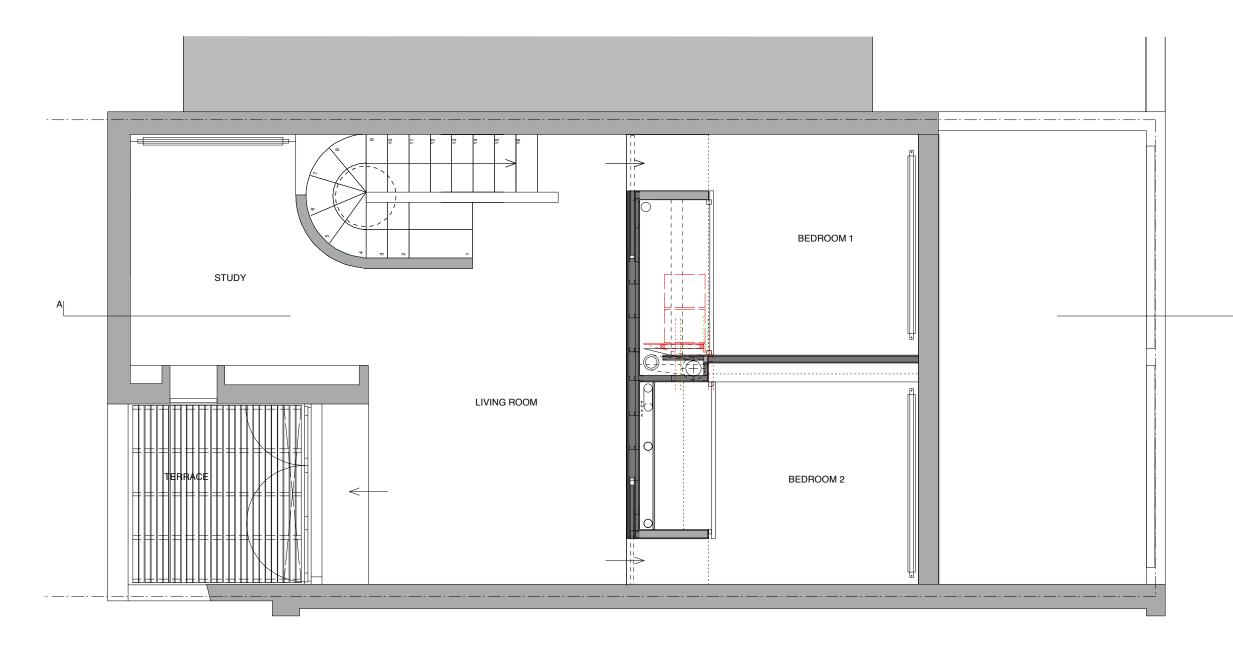

## Drawing Title FIRST FLOOR PLAN - EXISTING

| Date<br>MAY 14    | Scale<br>1 : 50 @ A3 | Status<br>PLANNING |  |
|-------------------|----------------------|--------------------|--|
| Project reference | Drawing Number       | Revision           |  |
| 74CM              | EX_GA11              | 1                  |  |