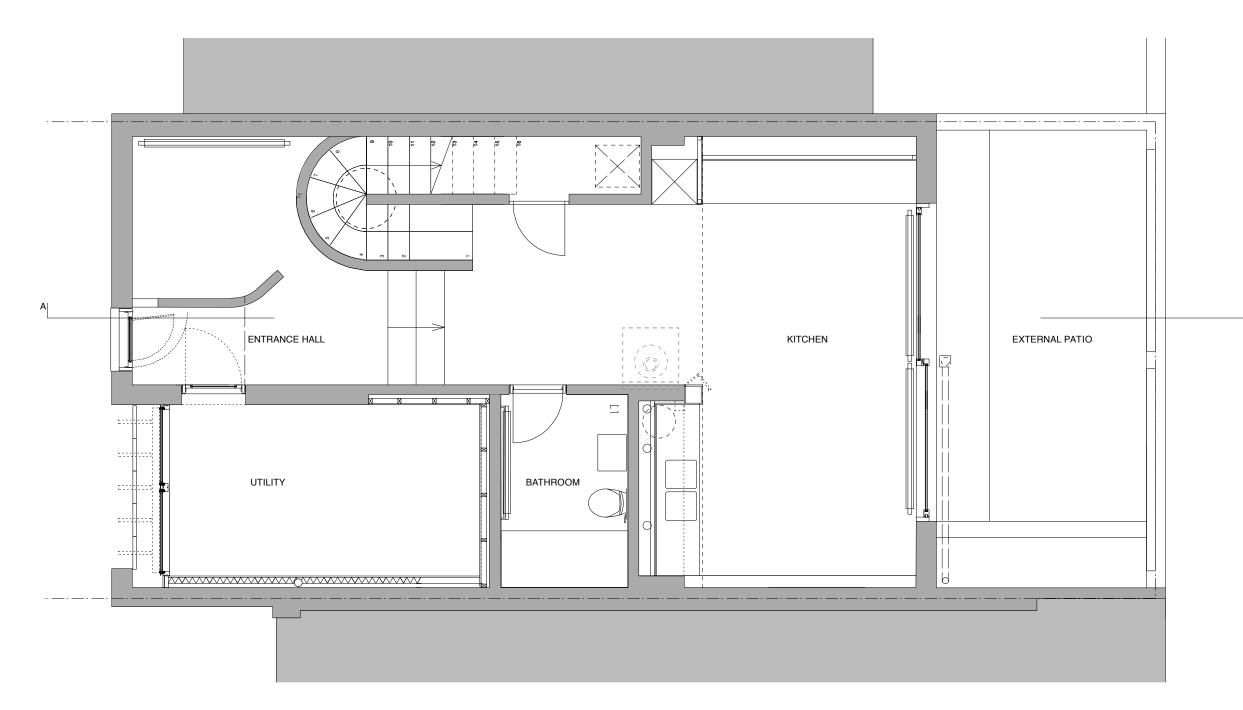

## / 12.05.14 AL issued for planning

LLOWARCH LLOWARCH BRUNSWICK CENTRE WC1N 1NX e-mail: mail@llowarch.co.uk

Project 74 CAMDEN MEWS NW1 9BX

Client LLOWARCH

Drawing Title GROUND FLOOR PLAN - EXISTING

| MAY 14            | Scale<br>1 : 50 @ A3 | Status<br>PLANNING |
|-------------------|----------------------|--------------------|
| Project reference | Drawing Number       | Revision           |
| 74CM              | EX_GA10              | /                  |