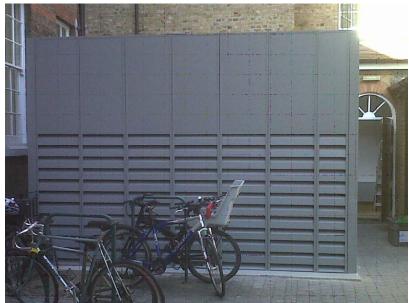

## EXISTING ELEVATION A

LARGE CONDENSERS SIT INFRONT SHOWN IN GREY FOR CLARITY

ACOUSTIC HOUSING OMITTED FOR CLARITY EXISTING ELEVATION B

Responsibility is not accepted for errors made by others scaling from this drawing. All construction information should be taken from figured dimensions only ELEVATION B SELEVATION

workman building consultancy

Project
THE ROTUNDA, 42-43/12 & 57, GLOUCESTER CRESCENT, LONDON, NW1

HSBC BANK PLC AS TRUSTEE FOR THE HPUT

EXISTING & PROPOSED ELEVATIONS

Drawing Number

- PROPOSED ACOUSTIC HOUSING-