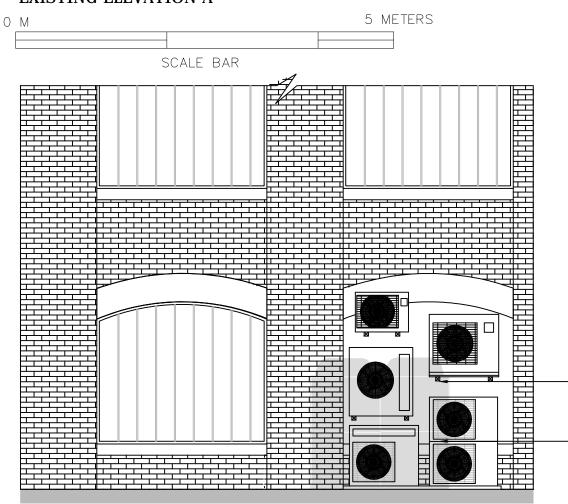

## EXISTING ELEVATION A

LARGE CONDENSERS SIT INFRONT SHOWN IN GREY FOR CLARITY

ACOUSTIC HOUSING OMITTED FOR CLARITY EXISTING ELEVATION B

Responsibility is not accepted for errors made by others scaling from this drawing. All construction information should be taken from figured dimensions only ELEVATION B SELEVATION

NOTE: PLANS ARE FOR INDICATIVE PURPOSES ONLY. PLEASE CHECK ALL DIMENSIONS ON SITE BEFORE ANY COMMENCEMENT OF WORK.

Responsibility is not accepted for errors made by others scaling from

information should be taken from figured dimensions only