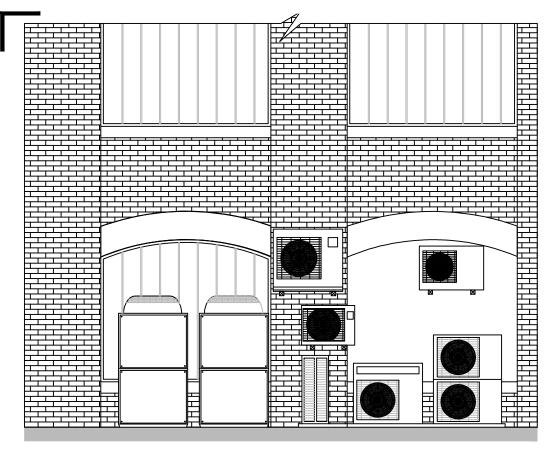

## EXISTING ELEVATION A

LARGE CONDENSERS SIT INFRONT SHOWN IN GREY FOR CLARITY

ACOUSTIC HOUSING OMITTED FOR CLARITY EXISTING ELEVATION B

Responsibility is not accepted for errors made by others scaling from this drawing. All construction information should be taken from figured dimensions only ELEVATION B SELEVATION

NOTE: PLANS ARE FOR INDICATIVE PURPOSES ONLY. PLEASE CHECK ALL DIMENSIONS ON SITE BEFORE ANY COMMENCEMENT OF WORK.

Responsibility is not accepted for errors made by others scaling from

information should be taken from figured dimensions only