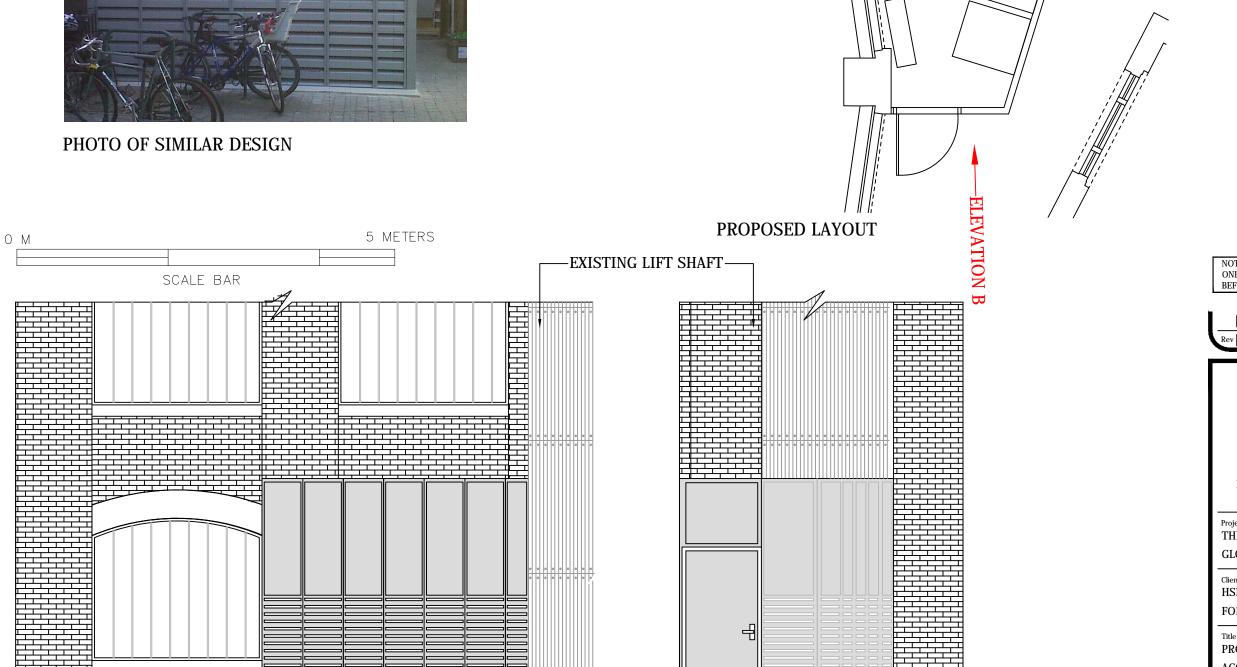

Responsibility is not accepted for errors made by others scaling from NOTE: PLANS ARE FOR INDICATIVE PURPOSES ONLY. PLEASE CHECK ALL DIMENSIONS ON SITE BEFORE ANY COMMENCEMENT OF WORK. information should be taken from DRAWINGS TO BE READ IN CONJUNCTION WITH L-0? **EXISTING LOCATION** SCALE BAR OF CONDENSERS GLOUCESTER CRESCENT LIFT SHAFT LIFT SHAFT LOCATION PLAN (1:1250) PROPOSED ACOUSTIC HOUSING -EXISTING CONDENSERS RELOCATED By Date EXISTING CONDENSERS
RELOCATED. STACKED AS
PER PROPOSED ELEVATION WORKING ON MIN. 1200mm workman building consultancy NEW DOOR Project
THE ROTUNDA, 42-43/12 & 57, GLOUCESTER CRESCENT, LONDON, NW1 Client HSBC BANK PLC AS TRUSTEE FOR THE HPUT EXISTING & PROPOSED LAYOUTS **EXISTING LAYOUT** PROPOSED LAYOUT Date MAR 2014 DRF EJM 1:100 @ A3 Drawing Number L120652-01

**—ELEVATION A** 

LIFT SHAFT

Project THE ROTUNDA, 42-43/12 & 57, GLOUCESTER CRESCENT, LONDON, NW1

Client HSBC BANK PLC AS TRUSTEE FOR THE HPUT

PROPOSED ELEVATIONS WITH ACOUSTIC HOUSING

DRF

EJM

Date MAR 2014