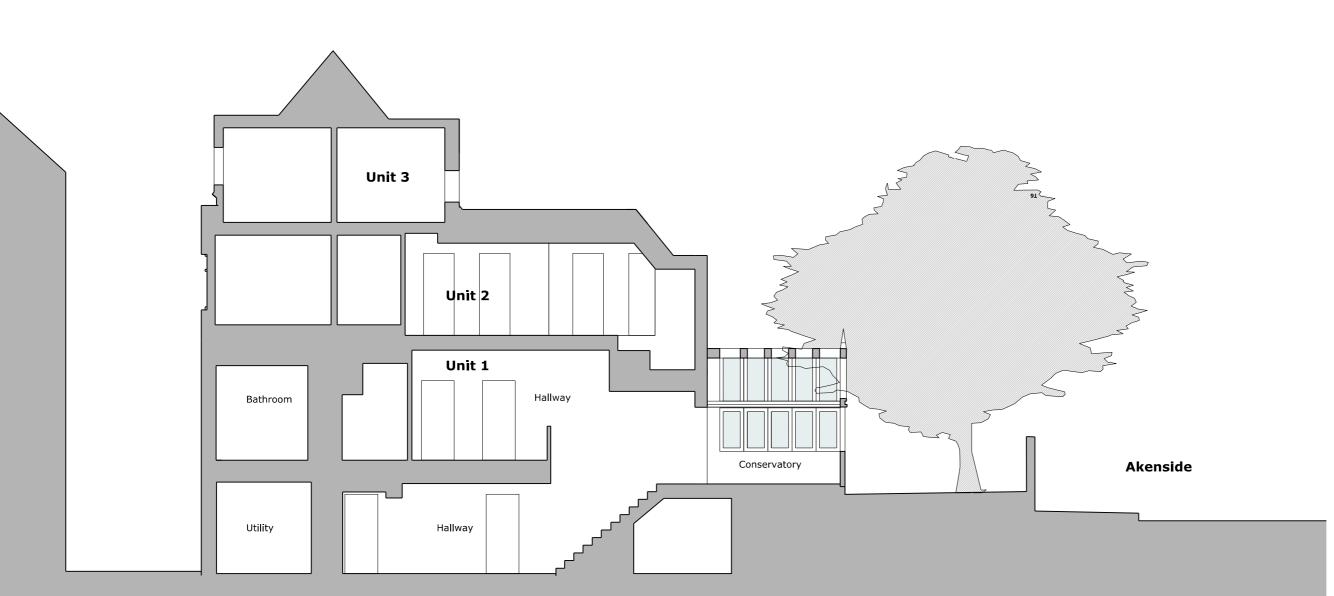

## **Wedderburn Road**

Drawing Title

# **Existing Section bb**

Scale @ A3 1:100

180

Drawing no. Revision P1

Planning

31.10.13

Clive Sall Architecture Ltd.

2 Providence Yard Ezra Street London E2 7RJ