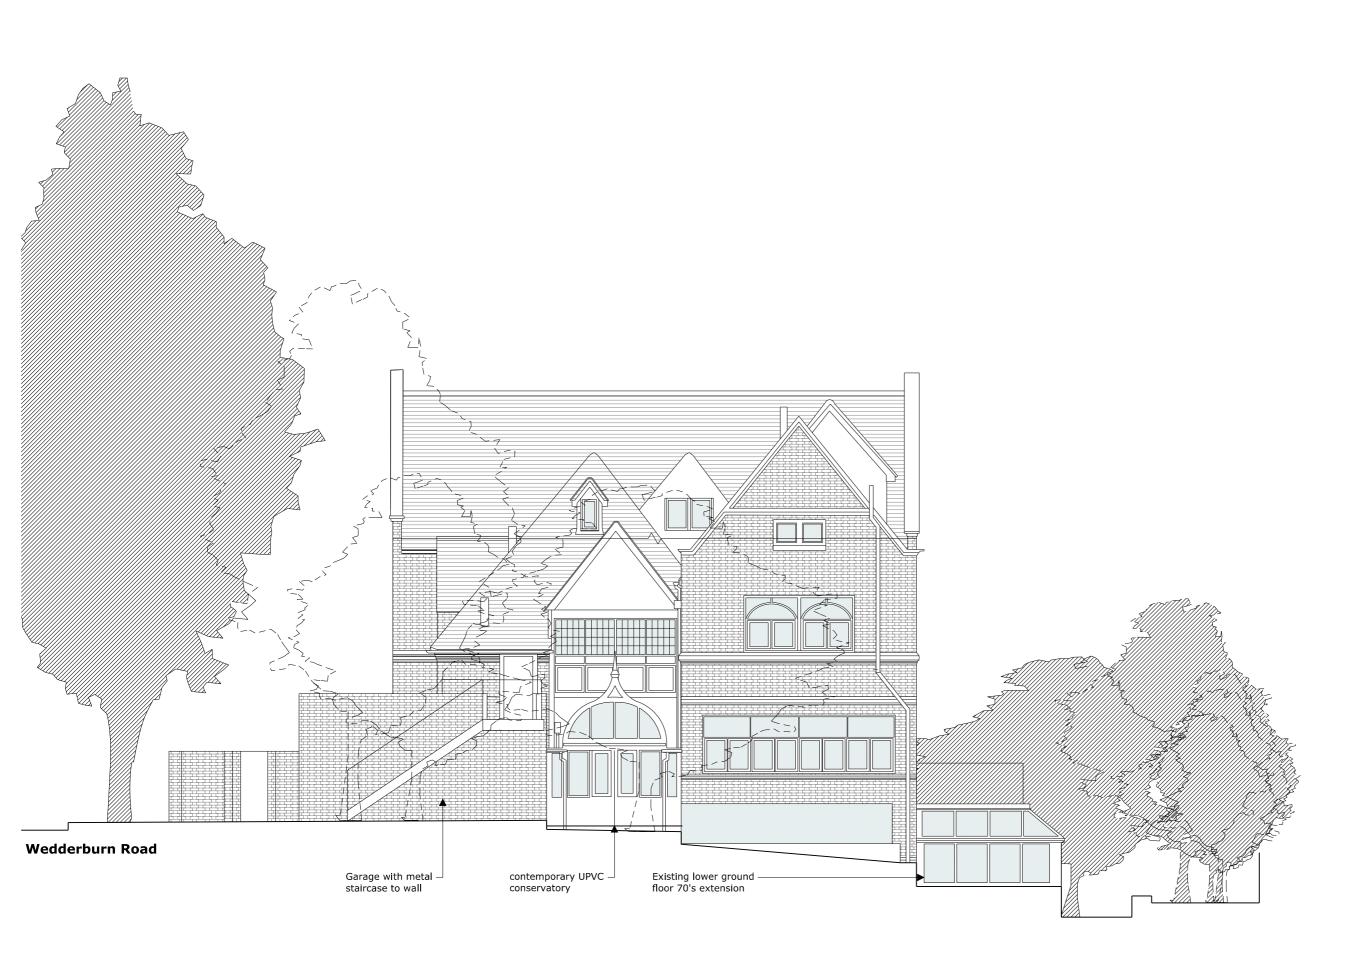

А3

#### External Materials

#### WALLS

Existing and proposed in brickwork unless otherwise noted. Proposed brickwork to match existing.

# FLOOR

Paving Brick Soft Landscaping

F1 F2 F3 F4 F5

Gravel Synthetic Grass

### DOOR & WINDOWS

Exising & proposed white painted timber unless otherwise noted.

#### ROOFS

Tiled Sealed Roof Glazing

R1 R2 R3

#### OTHER

All railing to be black painted metalwork with traditional details.

(to be read in conjunction with Tree survey and assesment)

Root Protection zones

# Canopy

31/10/13 Planning

Structures Fluid

Client Dan & Susie Wagner

15, Wedderburn Road, London NW3 5QS

# **Wedderburn Road**

Drawing Title

# **Existing North** Elevation

1:100

Project No.

Drawing no. Revision P1

Planning

31.10.13