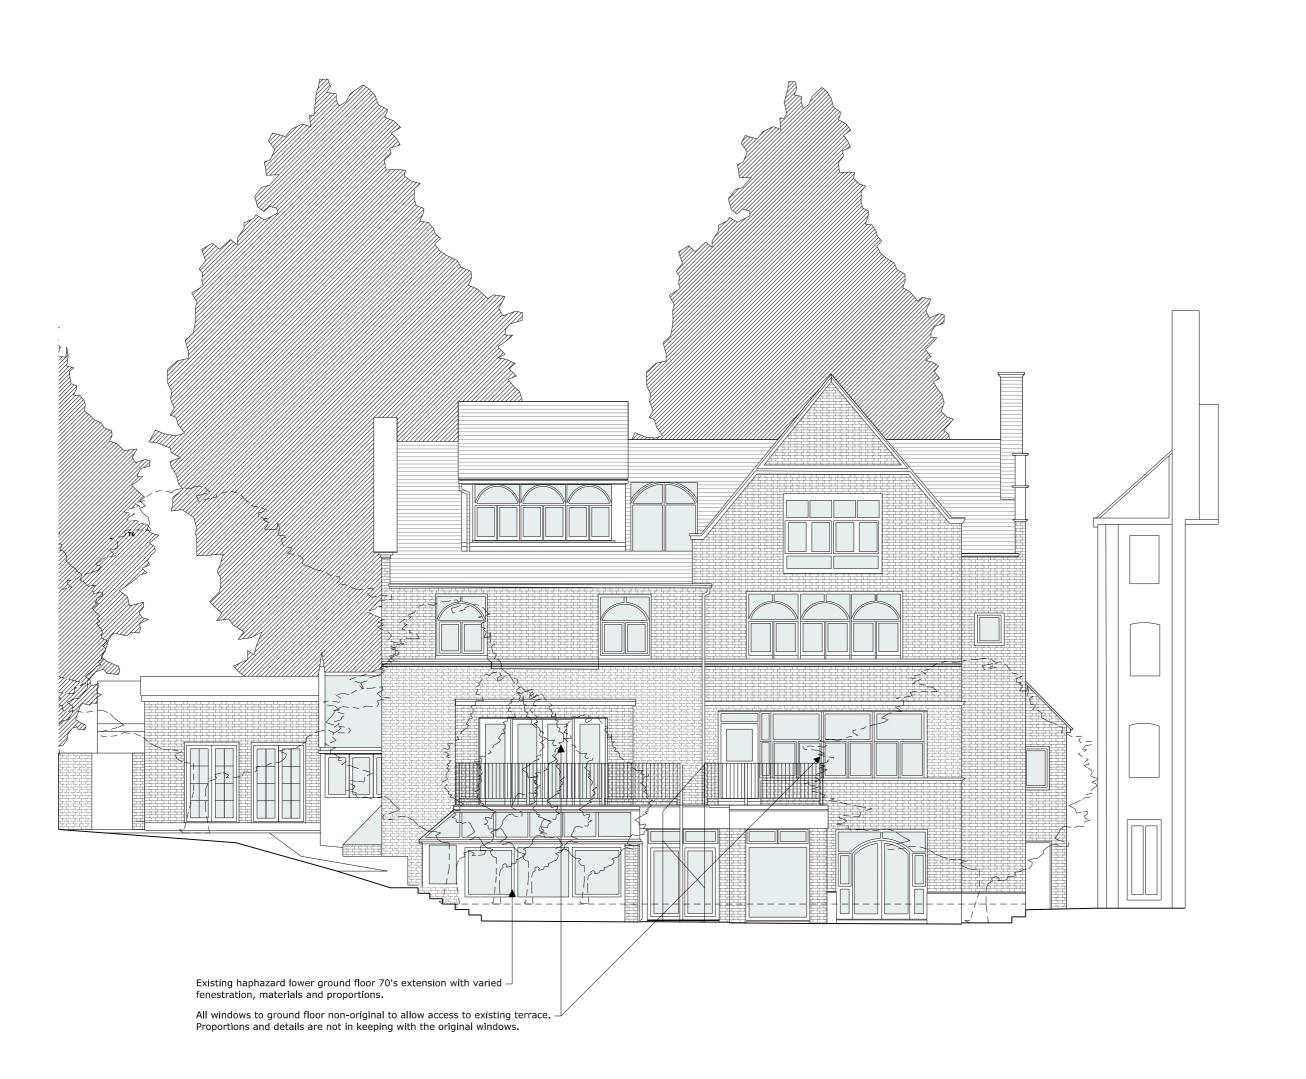

# Clive Sall Architecture Ltd.

А3

External Materials

#### WALLS

Existing and proposed in brickwork unless otherwise noted. Proposed brickwork to match existing.

### FLOOR

Paving Brick Soft Landscaping

F1 F2 F3 F4 F5 Gravel

Synthetic Grass

# DOOR & WINDOWS

Exising & proposed white painted timber unless otherwise noted.

#### ROOFS

Tiled Sealed Roof

Glazing

R1 R2 R3

#### OTHER

All railing to be black painted metalwork with traditional details.

#### TREES

(to be read in conjunction with Tree survey and assesment)

Root Protection zones

#### Canopy

31/10/13 Planning

Structures Fluid

Client Dan & Susie Wagner 15, Wedderburn Road, London NW3 5QS

# **Wedderburn Road**

Drawing Title
Existing West Elevation

# Scale @ A3 1:100

Drawing no. 180

Revision P1

Planning

31.10.13