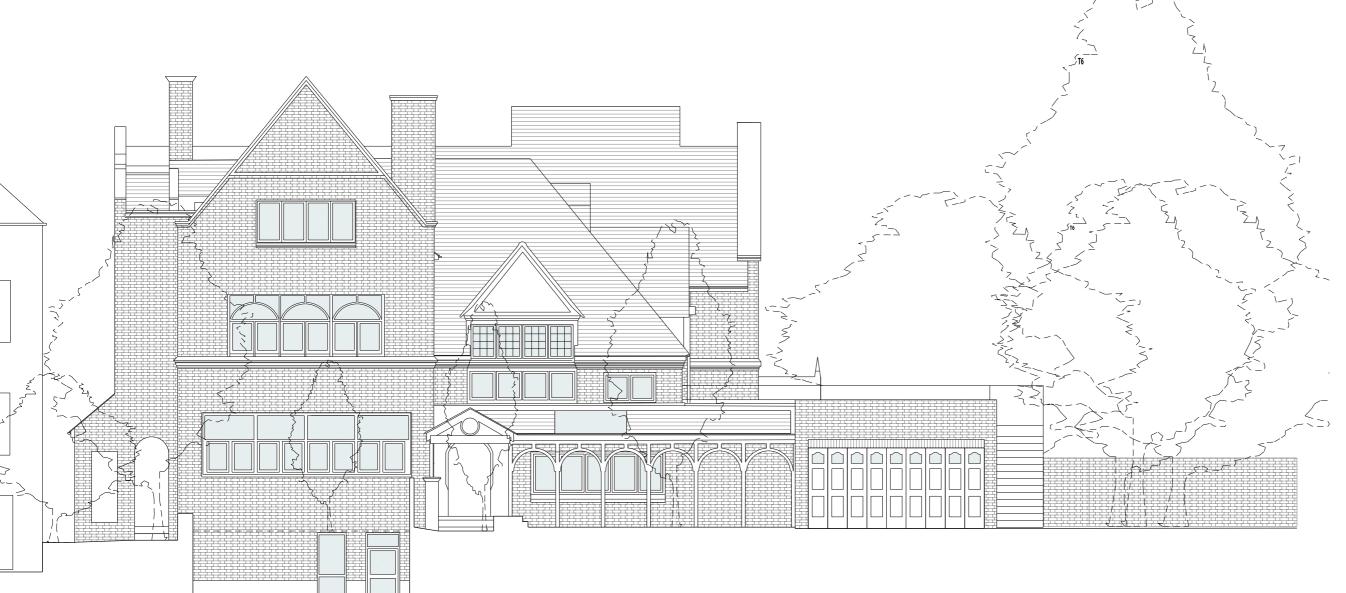

А3

#### External Materials

#### WALLS

Existing and proposed in brickwork unless otherwise noted. Proposed brickwork to match existing.

# FLOOR

Paving Brick Soft Landscaping

F1 F2 F3 F4 F5

Gravel Synthetic Grass

### DOOR & WINDOWS

Exising & proposed white painted timber unless otherwise noted.

#### ROOFS

Tiled Sealed Roof Glazing

R1 R2 R3

#### OTHER

All railing to be black painted metalwork with traditional details.

(to be read in conjunction with Tree survey and assesment)

Root Protection zones

# Canopy

31/10/13 Planning

Structures Fluid

Client Dan & Susie Wagner

15, Wedderburn Road, London NW3 5QS

# **Wedderburn Road**

Drawing Title

# **Existing North** Elevation

1:100

Project No.

Drawing no. Revision P1

Planning

31.10.13