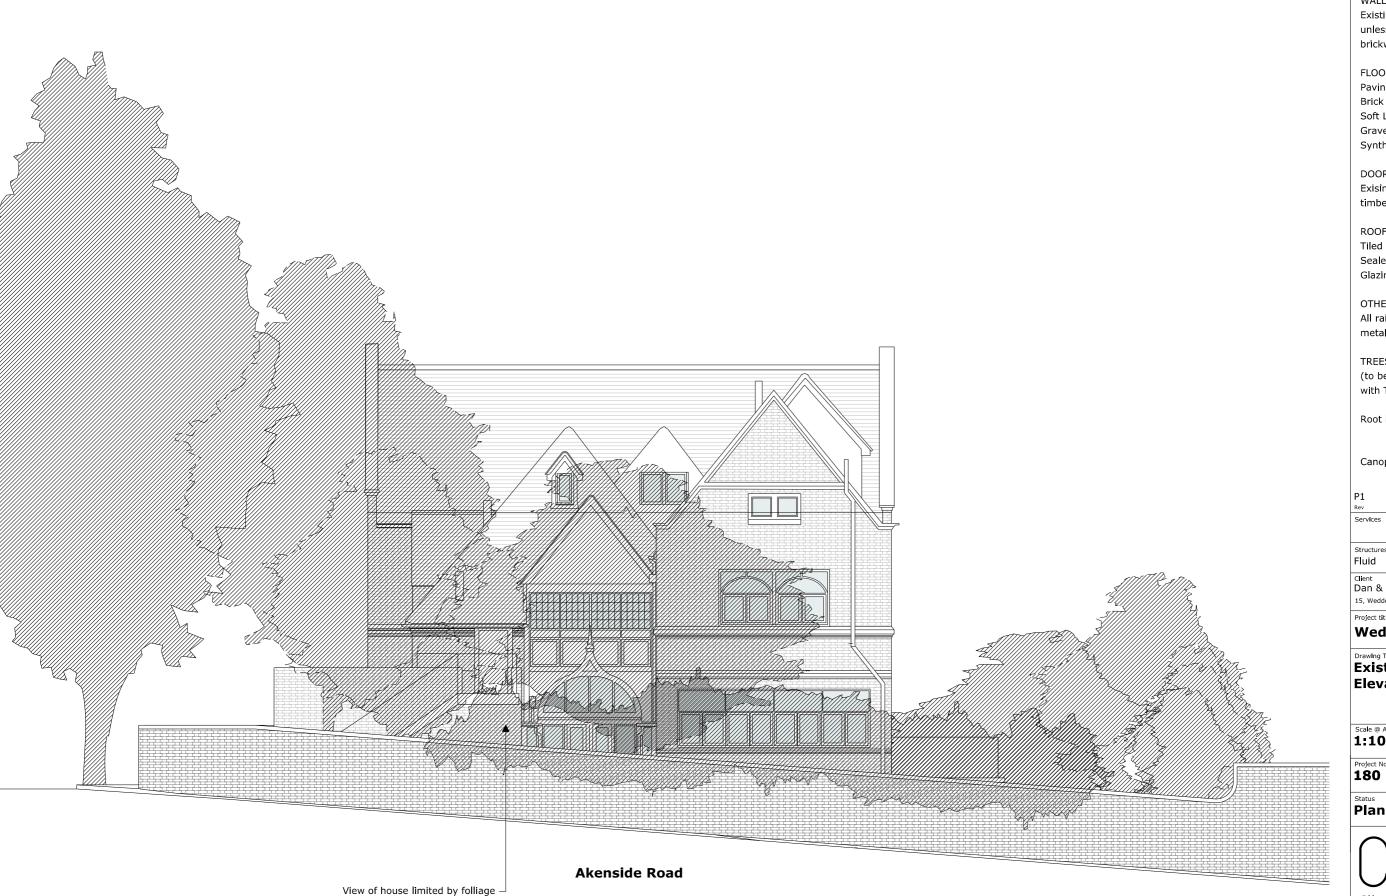

# Clive Sall Architecture Ltd.

13 15 **Wedderburn Road**  All drawings to be read in conjunction with structural engineer's and service engineer

А3

F1 F2 F3 F4 F5

R1 R2 R3

External Materials

#### WALLS

Existing and proposed in brickwork unless otherwise noted. Proposed brickwork to match existing.

FLOOR

Paving Brick Soft Landscaping

Gravel

Synthetic Grass

# DOOR & WINDOWS

Exising & proposed white painted timber unless otherwise noted.

# ROOFS

Tiled

Sealed Roof Glazing

#### OTHER

All railing to be black painted metalwork with traditional details.

#### TREES

(to be read in conjunction with Tree survey and assesment)

Root Protection zones

Canopy

31/10/13 Planning

Structures Fluid

# Client Dan & Susie Wagner 15, Wedderburn Road, London NW3 5QS

# **Wedderburn Road**

Drawing Title
Existing North **Street Elevation** 

Scale @ A3 1:100

Project No. Drawing no.

Revision P1

Status Planning

Date **31.10.13** 

Clive Sall Architecture Ltd.