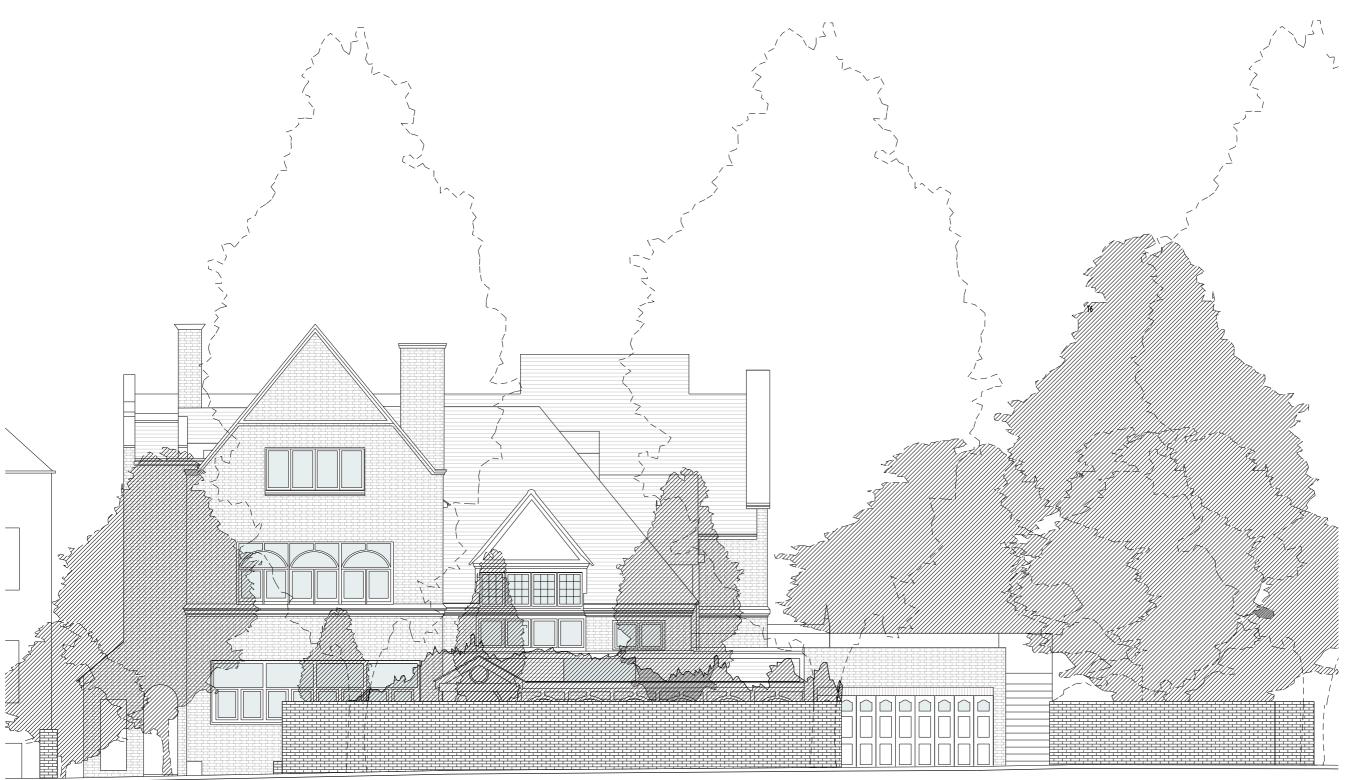

# Clive Sall Architecture Ltd.

13 15 **Wedderburn Road**  All drawings to be read in conjunction with structural engineer's and service engineer

А3

F1 F2 F3 F4 F5

R1 R2 R3

External Materials

#### WALLS

Existing and proposed in brickwork unless otherwise noted. Proposed brickwork to match existing.

FLOOR

Paving Brick Soft Landscaping

Gravel

Synthetic Grass

# DOOR & WINDOWS

Exising & proposed white painted timber unless otherwise noted.

# ROOFS

Tiled

Sealed Roof Glazing

#### OTHER

All railing to be black painted metalwork with traditional details.

#### TREES

(to be read in conjunction with Tree survey and assesment)

Root Protection zones

Canopy

31/10/13 Planning

Structures Fluid

# Client Dan & Susie Wagner 15, Wedderburn Road, London NW3 5QS

# **Wedderburn Road**

Drawing Title
Existing North **Street Elevation** 

Scale @ A3 1:100

Project No. Drawing no.

Revision P1

Status Planning

Date **31.10.13** 

Clive Sall Architecture Ltd.