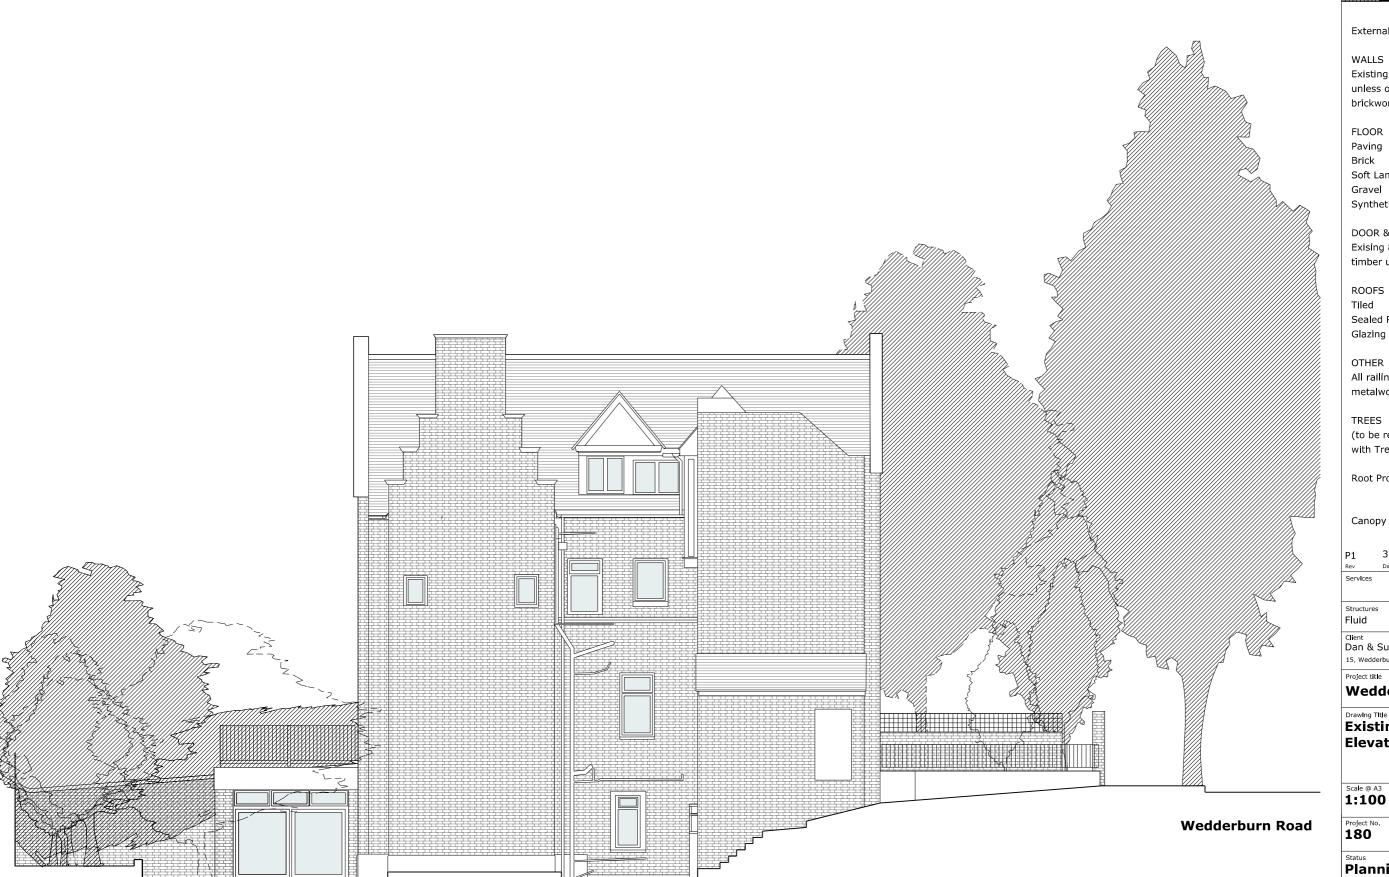

А3

F1 F2 F3 F4 F5

R1 R2 R3

External Materials

#### WALLS

Existing and proposed in brickwork unless otherwise noted. Proposed brickwork to match existing.

### FLOOR

Paving Brick

Soft Landscaping

Gravel Synthetic Grass

# DOOR & WINDOWS

Exising & proposed white painted timber unless otherwise noted.

#### ROOFS

Tiled Sealed Roof

#### OTHER

All railing to be black painted metalwork with traditional details.

#### TREES

(to be read in conjunction with Tree survey and assesment)

Root Protection zones

31/10/13 Planning

Structures Fluid

Client
Dan & Susie Wagner
15, Wedderburn Road, London NW3 5QS

# Wedderburn Road

Drawing Title
Existing East Elevation

Scale @ A3 1:100

Project No.

Drawing no. Revision P1

Status Planning

31.10.13

Clive Sall Architecture Ltd.