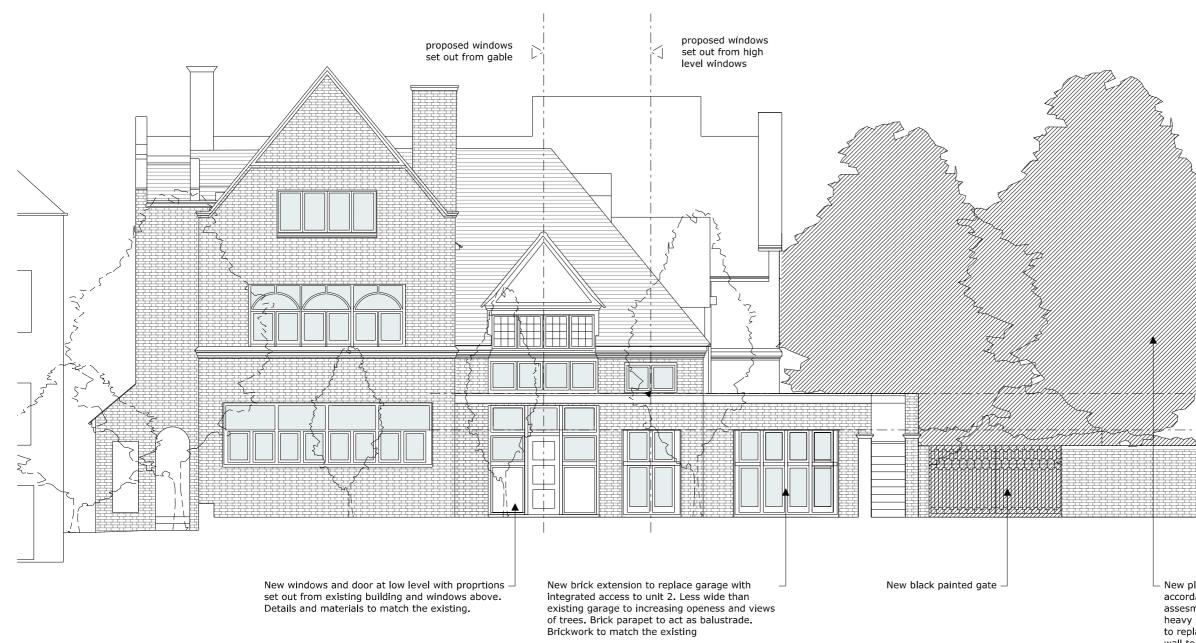

set our from existing detail  $\nabla$ 

Ź 117set our from existing windows

New planting and trees in accordance with tree survey assesment (13891/A2). 3x select or heavy standard nursery stock trees to replace existing tree and green wall to edge of the ramp.

Proposed metalwork gate centred on  $\square$  proposed front door.

Wedderburn Road

white painted timber windows and blackpainted balustrade

A3

F1 F2 F3 F4 F5

R1 R2 R3

2 Providence Yard Ezra Street London E2 7RJ opyright CLIVE SALL ARCHITECTURE LTD Revision **P1** 