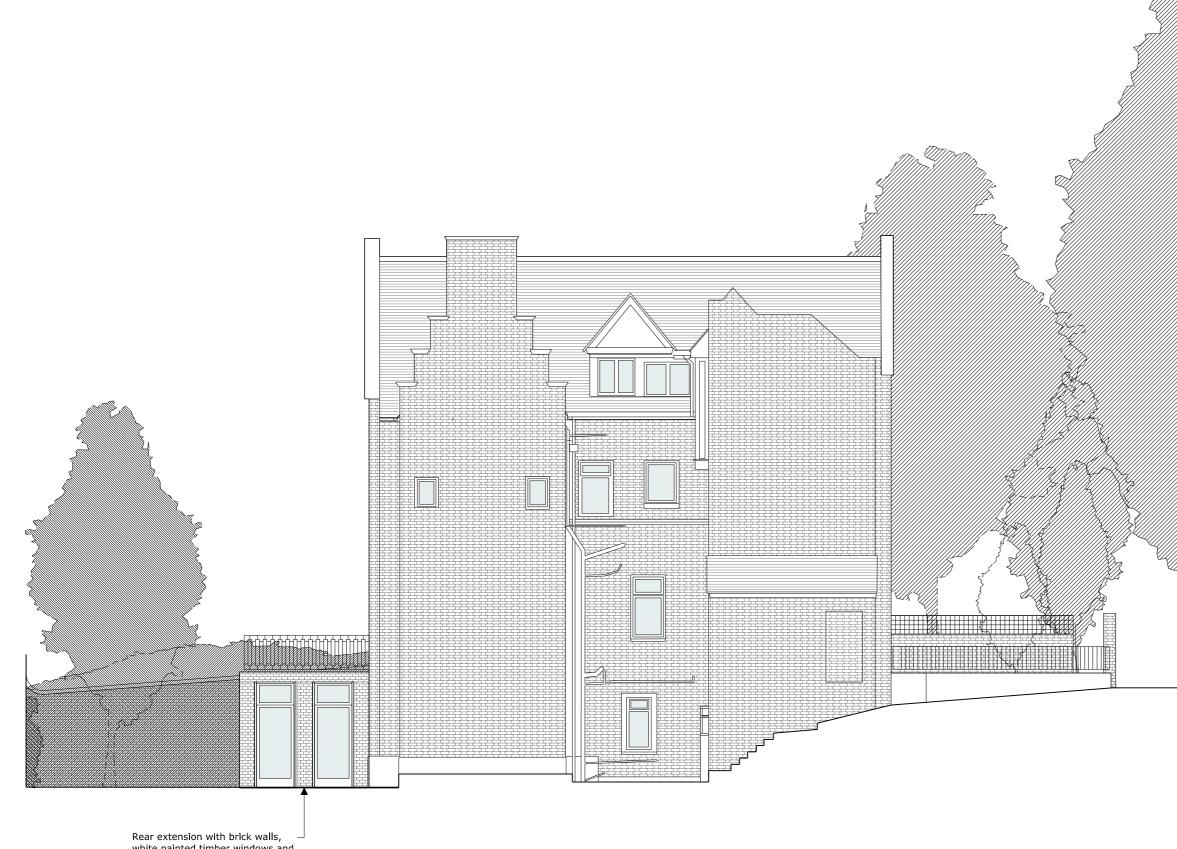

|                     |              |                                 |               |
|                   |                                                 |                     | chite        | cture                           | Ltd.          |
| 2 Pi<br>Ezra      | ive Sa<br>rovidence Y<br>a Street<br>don E2 7RJ | ard                 | chite        | cture                           | Ltd.          |

set our from existing detail  $\nabla$ 

Ź 117set our from existing windows

New planting and trees in accordance with tree survey assesment (13891/A2). 3x select or heavy standard nursery stock trees to replace existing tree and green wall to edge of the ramp.



Proposed metalwork gate centred on  $\square$  proposed front door.

Wedderburn Road





white painted timber windows and blackpainted balustrade



A3

F1 F2 F3 F4 F5

R1 R2 R3

2 Providence Yard Ezra Street London E2 7RJ opyright CLIVE SALL ARCHITECTURE LTD Revision **P1** 



| Dm       1       2       3       4         External Materials       WALLS       Existing and proposed in brickwork unless otherwise noted. Proposed brickwork to match existing.         FLOOR       Paving       F1         Brick       F2         Soft Landscaping       F3         Gravel       F4         Synthetic Grass       F5         DOOR & WINDOWS       Exising & proposed white painted timber unless otherwise noted.         ROOFS       R1         Sealed Roof       R2         Glazing       R3         OTHER       All railing to be black painted metalwork with traditional details.         TREES