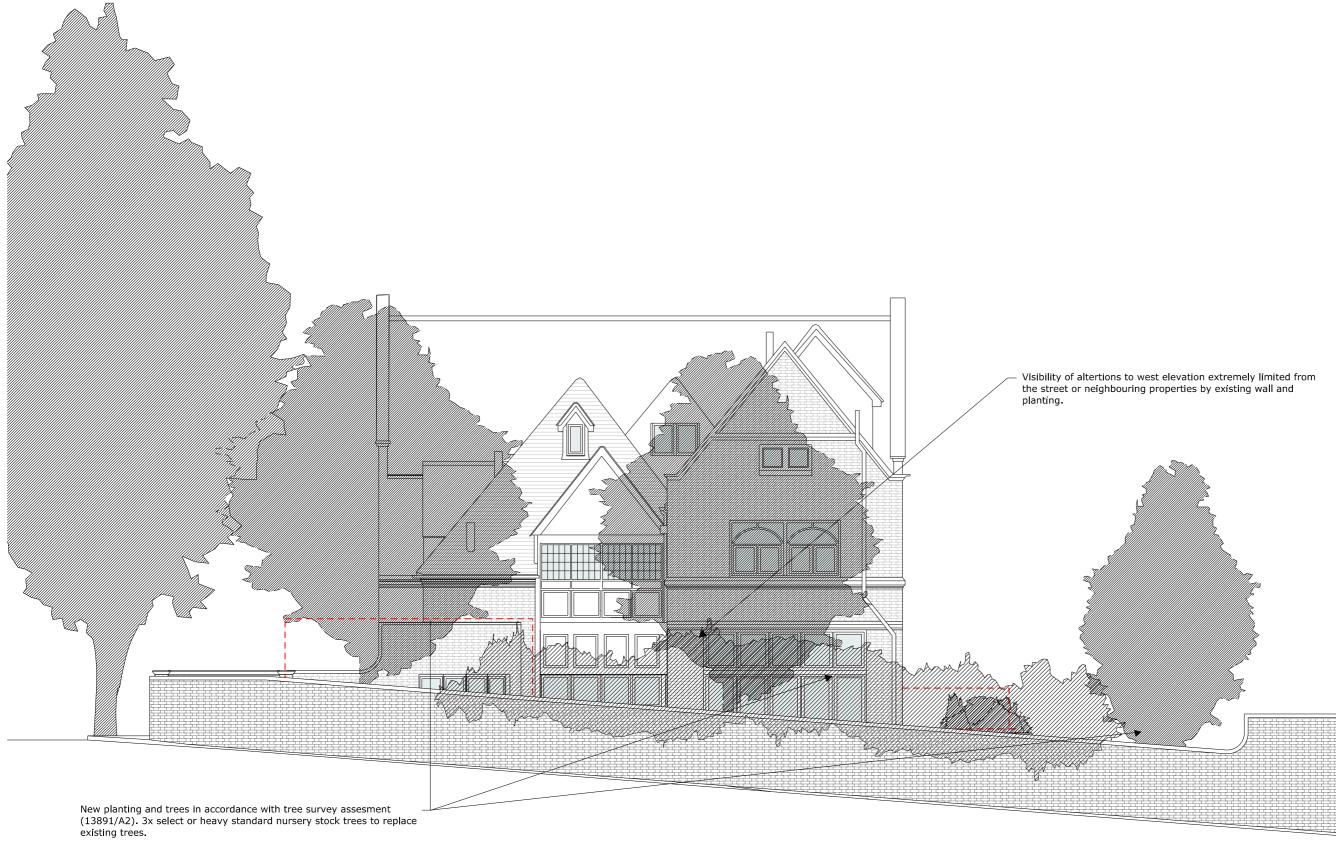

| conj            | unction wit                    | be read in<br>th structura<br>service en | al                         | A                  |
|-----------------|--------------------------------|------------------------------------------|----------------------------|--------------------|
| )m              | 1                              | 2                                        | 3                          | 4                  |
| Ext             | ternal N                       | 1aterial                                 | S                          |                    |
|                 | LLS                            | nd prop                                  | ocod in                    | brickwork          |
| un              | less oth                       | nerwise                                  |                            | Proposed           |
|                 | OOR                            |                                          |                            |                    |
| Bri             | ving<br>ck                     |                                          |                            | F1<br>F2           |
|                 |                                | scaping                                  |                            | F3                 |
| Gra             | avel                           |                                          |                            | F4                 |
| Sy              | nthetic                        | Grass                                    |                            | F5                 |
|                 |                                | VINDOV                                   |                            |                    |
|                 | -                              |                                          | ed white<br>Ierwise I      | painted            |
| RO              | OFS                            |                                          |                            |                    |
| Tile            |                                | ~f                                       |                            | R1                 |
|                 | aled Ro<br>Izing               | OT                                       |                            | R2<br>R3           |
| от              | HER                            |                                          |                            |                    |
|                 |                                | to be b                                  | lack pair                  | nted               |
| me              | talwork                        | < with t                                 | raditiona                  | al details.        |
| TR              | EES                            |                                          |                            |                    |
|                 |                                |                                          | njunctio                   |                    |
| wit             | n Tree                         | survey                                   | and ass                    | esment)            |
| Ro              | ot Prote                       | ection z                                 | ones —                     |                    |
| Ca              | nopy                           |                                          | ĺ                          | $\square$          |
| Cu              | пору                           |                                          | (                          |                    |
| P1<br>Rev       | 31/<br><sub>Date</sub>         | 10/13                                    | Plannir<br><sub>Note</sub> | ıg                 |
| Servic          |                                |                                          | Hote                       |                    |
| Struct<br>Fluic |                                |                                          |                            |                    |
|                 |                                | e Wagn                                   | er<br>don NW3 5Q           | ic.                |
| Projec          | t title                        |                                          |                            |                    |
|                 |                                | rburr                                    | n Roa                      | d                  |
| Pro             |                                | ed W                                     |                            |                    |
| Str             | eet I                          | Eleva                                    | tion                       |                    |
| Scale<br>1:1    | @ A3<br>.00                    |                                          |                            |                    |
| Project<br>18   | -                              | Drawing<br>315                           |                            | Revision <b>P1</b> |
| Status          |                                |                                          | Date                       | 10.13              |
| Pla             | nnin                           | g                                        | 31                         | .10.13             |
| $\int$          | $\mathcal{\mathcal{T}}$        | $\sim$                                   |                            |                    |
| l               | ^                              | $\sum$                                   | ]                          |                    |
| -               |                                |                                          |                            |                    |
| Cli             | ve Sa                          | all Ard                                  | chitect                    | ture Lta           |
| 2 Pro           | VE Sa<br>ovidence Ya<br>Street |                                          | chitect                    | ture Lto           |