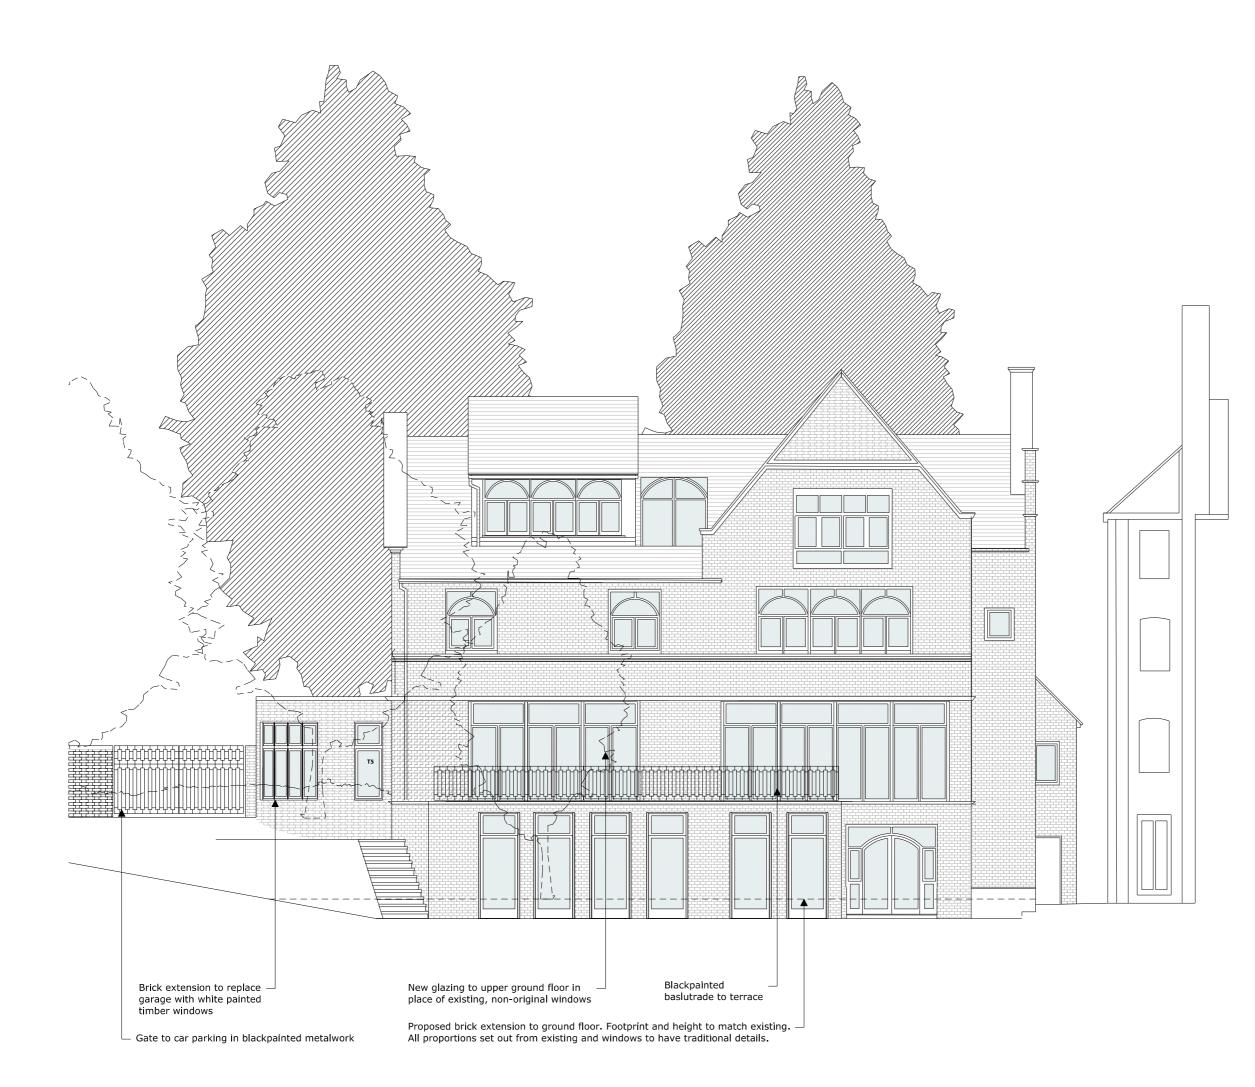

set our from existing detail  $\nabla$ 

Ź 117set our from existing windows

New planting and trees in accordance with tree survey assesment (13891/A2). 3x select or heavy standard nursery stock trees to replace existing tree and green wall to edge of the ramp.

Proposed metalwork gate centred on  $\square$  proposed front door.

Wedderburn Road

white painted timber windows and blackpainted balustrade

A3

F1 F2 F3 F4 F5

R1 R2 R3

2 Providence Yard Ezra Street London E2 7RJ opyright CLIVE SALL ARCHITECTURE LTD Revision **P1** 