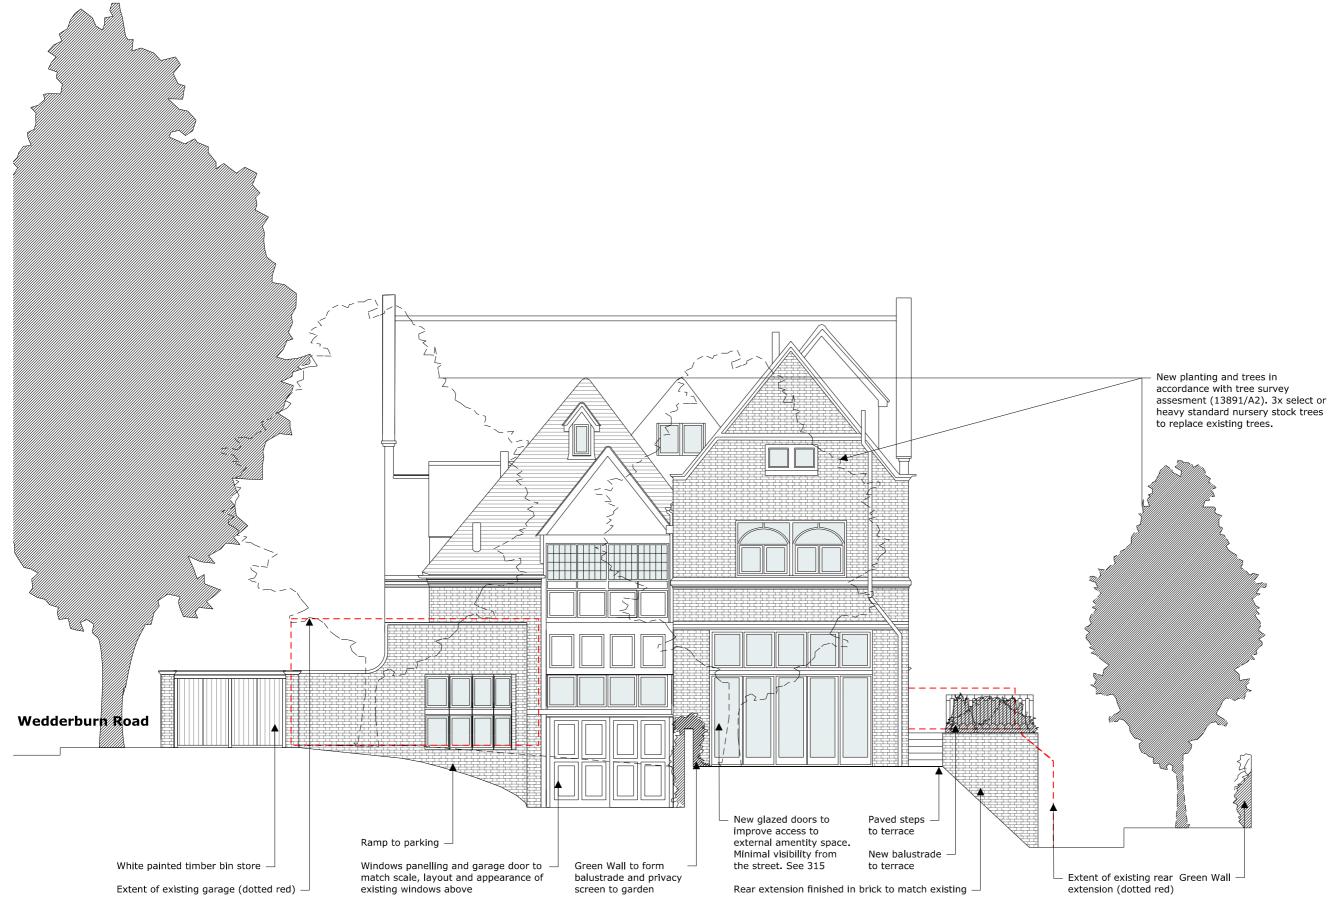

| con           | junction wi             | be read in<br>th structura<br>service en | al            |                      | A        |
|---------------|-------------------------|------------------------------------------|---------------|----------------------|----------|
| )m            | 1                       | 2                                        | 3             | 4                    |          |
| Ex            | ternal N                | faterial                                 | s             |                      |          |
|               | ALLS                    | nd prop                                  | acad i        | - brick              | work     |
| un            | less oth                | nd prop<br>nerwise<br>to mat             | noted.        | Propo                |          |
|               | OOR                     |                                          |               | ſ                    |          |
|               | ving<br>ick             |                                          |               | l                    | F1<br>F2 |
| So            | ft Land                 | scaping                                  |               | ļ                    | F3       |
|               | avel<br>nthetic         | Grass                                    |               | l                    | F4<br>F5 |
| DC            | )<br>0 R & V            | VINDOV                                   | VS            |                      |          |
|               | -                       | propose<br>less oth                      |               | -                    |          |
|               | OFS                     |                                          |               |                      |          |
| Til<br>Se     | ed<br>aled Ro           | of                                       |               | l                    | R1<br>R2 |
|               | azing                   |                                          |               | [                    | R3       |
| от            | HER                     |                                          |               |                      |          |
|               | -                       | to be b<br>k with t                      | •             |                      | ails.    |
| TR            | EES                     |                                          |               |                      |          |
|               |                         | id in cor<br>survey                      | -             |                      | nt)      |
| Ro            | ot Prote                | ection z                                 | ones          |                      |          |
| _             |                         |                                          |               | (77)                 | $\geq$   |
| Ca            | nopy                    |                                          |               | V                    |          |
| P1<br>Rev     | 31/<br>Date             | /10/13                                   | Plann<br>Note | ing                  |          |
| Servl         |                         |                                          |               |                      |          |
| Struc<br>Flui |                         |                                          |               |                      |          |
| Client        | :                       | - 14/                                    |               |                      |          |
|               |                         | e Wagn<br>Road, Long                     |               | īQS                  |          |
| -             | ct title<br>eddel       | rburr                                    | n Roa         | ad                   |          |
|               | Ing Title               | 1 347                                    |               |                      |          |
|               | opos<br>evatio          | ed W<br>on                               | est           |                      |          |
|               | @ A3                    |                                          |               |                      |          |
| Proje<br>18   | ct No.                  | Drawing                                  |               | Revisio<br><b>P1</b> | n        |
| Statu         | s                       |                                          | -<br>Date     | e                    |          |
| Pla           | annin                   | g                                        | 3:            | 1.10                 | .13      |
| $\int$        | $\mathcal{\mathcal{T}}$ | $\sum$                                   | )             |                      |          |
| L             | $\checkmark$            | X                                        | J             |                      |          |
|               |                         |                                          |               |                      | 1.4      |
|               | ive Sa<br>ovidence Ya   |                                          | chited        | ture                 | Lto      |