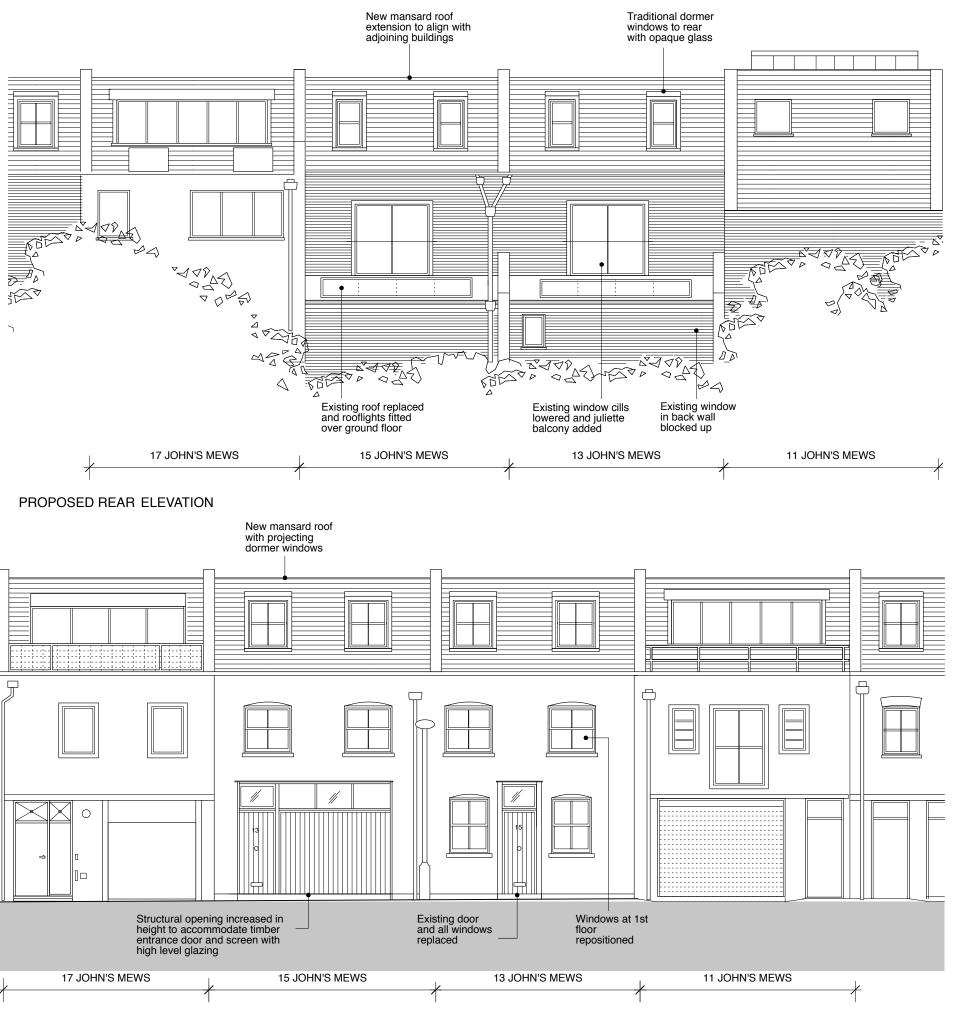

DO NOT SCALE FROM THIS DRAWING.

ALL DIMENSIONS MUST BE CHECKED ON SITE AND ANY DISCREPANCIES VERIFIED WITH THE ARCHITECT.

CLIENT

WANDSWORTH SAND + STONE LTD.

JOB TITLE

13/15 JOHN'S MEWS LONDON WC1N 2PA

DRAWING TITLE

PROPOSED ELEVATIONS

SCALE

1:100@A3

26.07.13

DATE

### FT ARCHITECTS LTD

Hamilton House Mabledon Place Bloomsbury WC1H 9BB

020 7953 0388

www.ftarchitects.co.uk

DRAWING No.

REVISION

200\_32\_22

SCALE
0 (metres)