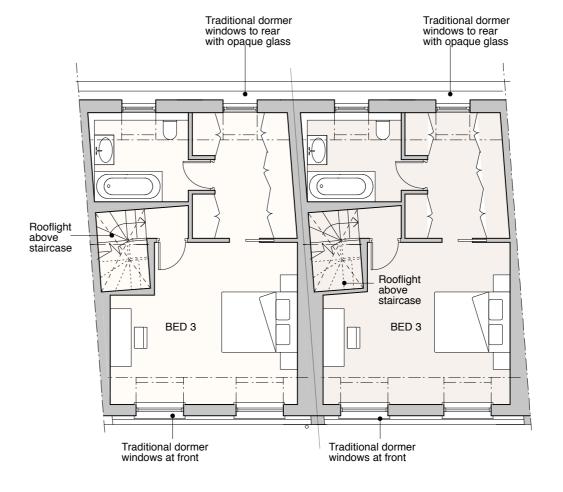

## FT ARCHITECTS LTD

Hamilton House Mabledon Place Bloomsbury WC1H 9BB

020 7953 0388

www.ftarchitects.co.uk

DRAWING No.

REVISION

FIRST FLOOR PLAN SECOND FLOOR PLAN

CLIENT

WANDSWORTH SAND + STONE LTD.

JOB TITLE

13/15 JOHN'S MEWS LONDON WC1N 2PA

DRAWING TITLE

PROPOSED FIRST + SECOND FLOOR PLANS

SCALE

1:100@A3