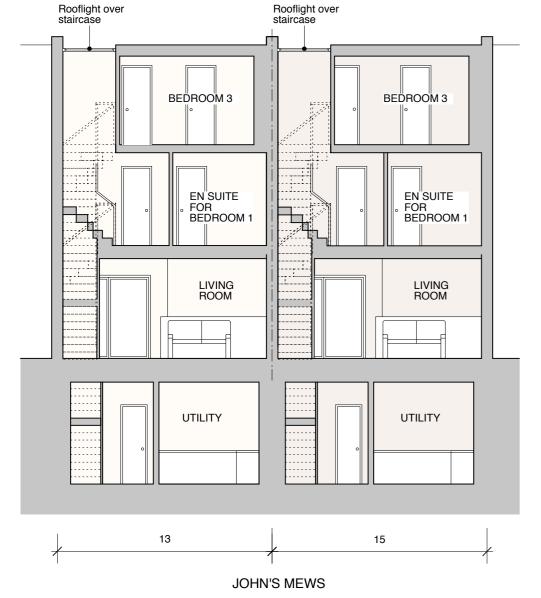

### FT ARCHITECTS LTD

Hamilton House Mabledon Place Bloomsbury WC1H 9BB

020 7953 0388

www.ftarchitects.co.uk

DRAWING No.

No. REVISION

REFERENCE PLAN

Existing party wall to 17 John's Mews Rooflight over staircase New dormer New dormer window with window obscure glazing EN SÜITE BED 3 BED 3 Existing window cill lowered and new juliette balcony added New sash BED 1 **EN SUITE** windows fitted FOR BED 2 Existing roof replaced and new rooflight fitted KITCHEN AND DINING AREA New sash windows fitted Back garden to 23 John Street LIVING ROOM COURTYARD JOHN'S MEWS Rooflight over basement MEDIA ROOM WC New basement excavated

**PROPOSED SECTIONS** 

WANDSWORTH SAND + STONE LTD.

**13/15 JOHN'S MEWS** 

SCALE 1:100@A3

04.14

DATE

REVISION

FT ARCHITECTS LTD