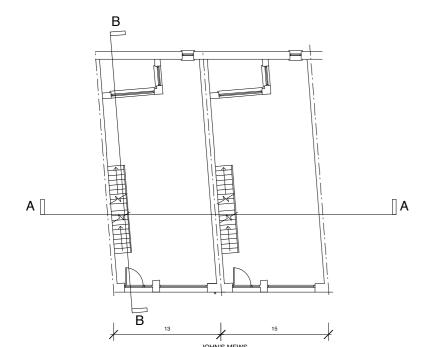

### FT ARCHITECTS LTD

Hamilton House Mabledon Place Bloomsbury WC1H 9BB

020 7953 0388

www.ftarchitects.co.uk

DRAWING No.

No. REVISION

REFERENCE PLAN

Existing party wall to 17 John's Mews Rooflight over staircase New dormer New dormer window with window obscure glazing EN SÜITE BED 3 BED 3 Existing window cill lowered and new juliette balcony added New sash BED 1 **EN SUITE** windows fitted FOR BED 2 Existing roof replaced and new rooflight fitted KITCHEN AND DINING AREA New sash windows fitted Back garden to 23 John Street LIVING ROOM COURTYARD JOHN'S MEWS Rooflight over basement MEDIA ROOM WC New basement excavated