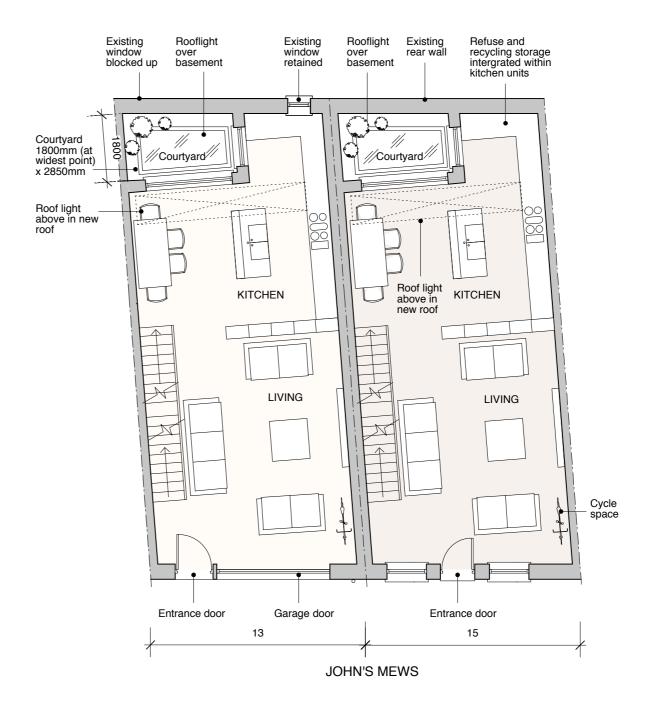

#### **GROUND FLOOR PLAN**

GENERAL NOTES:

DO NOT SCALE FROM THIS DRAWING.

ALL DIMENSIONS MUST BE CHECKED ON SITE AND ANY DISCREPANCIES VERIFIED WITH THE ARCHITECT.

CLIENT

WANDSWORTH SAND + STONE LTD.

JOB TITLE

**13/15 JOHN'S MEWS** LONDON WC1N 2PA

DRAWING TITLE

**PROPOSED** BASEMENT + GROUND FLOOR **PLANS** 

SCALE

1:100@A3

DATE 04.14