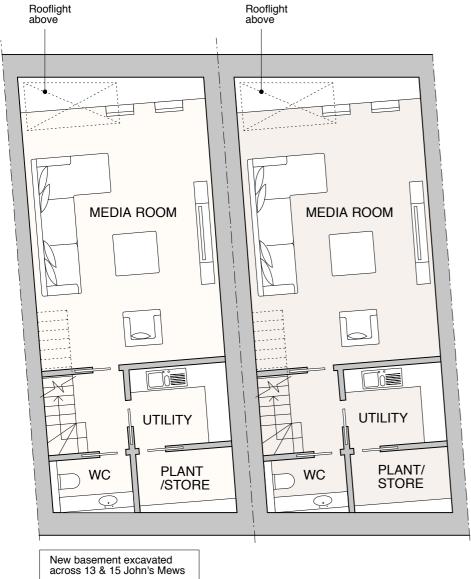

#### **BASEMENT PLAN**

# REFERENCE

Single, family house -no. 13 John's Mews

Single, family house no. 15 John's Mews

This application is a variation on the proposed development granted consent in 2013 (ref 2013/4967/P)