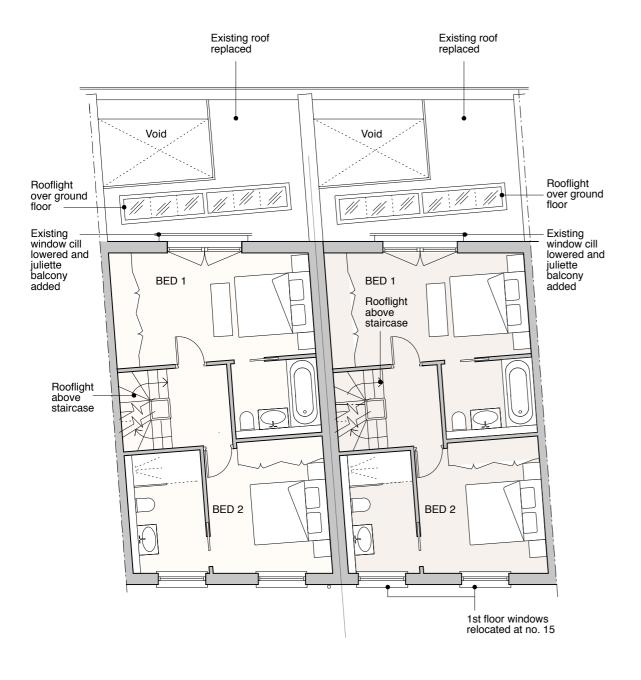

## FT ARCHITECTS LTD

Hamilton House Mabledon Place Bloomsbury WC1H 9BB

020 7953 0388

www.ftarchitects.co.uk

DRAWING No.

REVISION

FIRST FLOOR PLAN SECOND FLOOR PLAN

### REFERENCE

Single, family house -no. 13 John's Mews

Single, family house -no. 15 John's Mews

This application is a variation on the proposed development granted consent in 2013 (ref 2013/4967/P)

CLIENT

WANDSWORTH SAND + STONE LTD.

JOB TITLE

13/15 JOHN'S MEWS LONDON WC1N 2PA

DRAWING TITLE

PROPOSED FIRST + SECOND FLOOR PLANS

SCALE

1:100@A3