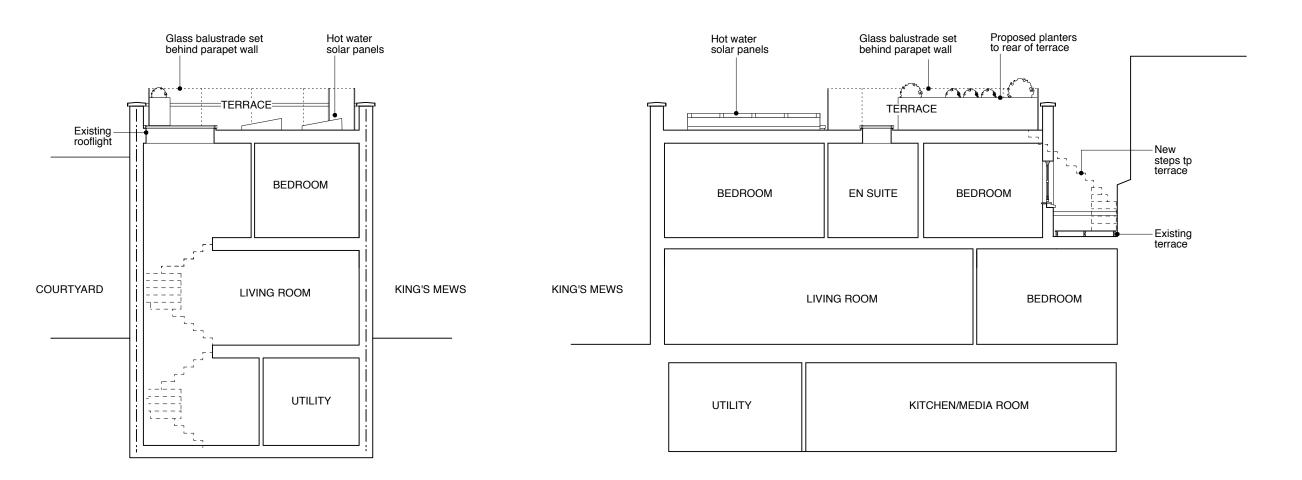

## FT ARCHITECTS LTD

Hamilton House Mabledon Place Bloomsbury WC1H 9BB

020 7953 0388

www.ftarchitects.co.uk

DRAWING No.

207\_20\_01

REVISION

PROPOSED CROSS SECTION PROPOSED LONG SECTION

# PROPOSED SECTION, NEW ROOF TERRACE

SCALE 1:100@A3

DATE **04.14** 