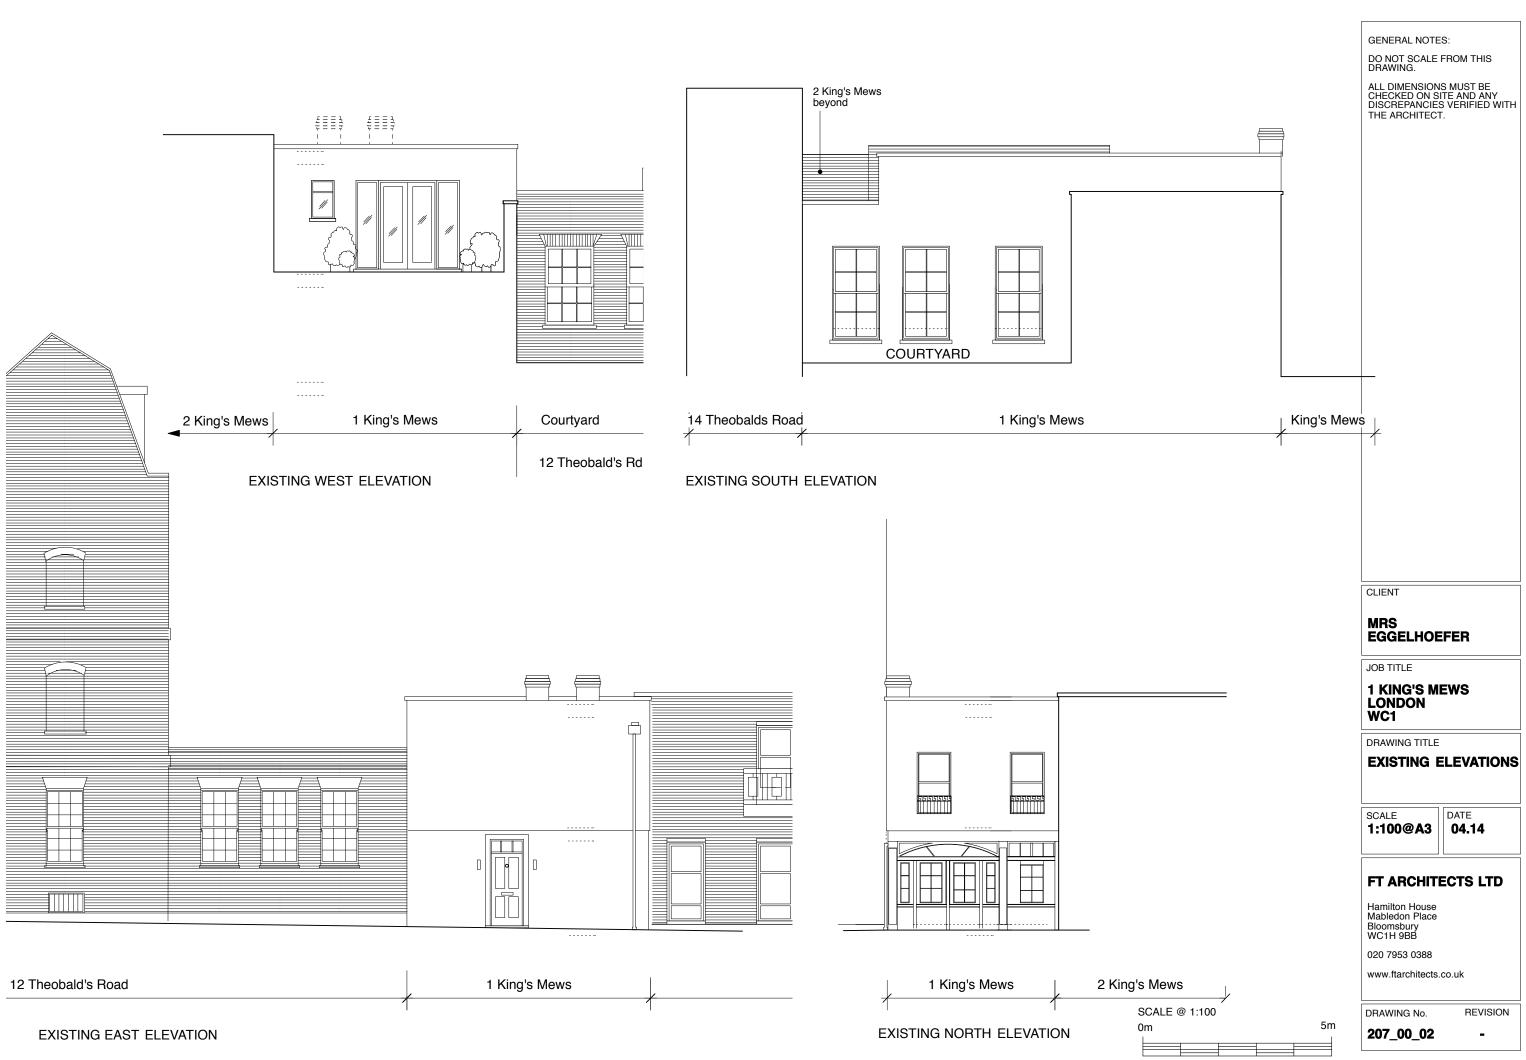

## GENERAL NOTES:

DO NOT SCALE FROM THIS DRAWING.

ALL DIMENSIONS MUST BE CHECKED ON SITE AND ANY DISCREPANCIES VERIFIED WITH THE ARCHITECT.

EXISTING CROSS SECTION

EXISTING LONG SECTION

|           | CLIENT<br>MRS<br>EGGELHOEFER<br>JOB TITLE<br>1 KING'S MEWS<br>LONDON<br>WC1<br>DRAWING TITLE<br>EXISTING SECTION           |                      |
|-----------|----------------------------------------------------------------------------------------------------------------------------|----------------------|
|           |                                                                                                                            |                      |
|           |                                                                                                                            |                      |
|           | SCALE<br>1:100@A3                                                                                                          | DATE<br><b>04.14</b> |
|           | FT ARCHITECTS LTD<br>Hamilton House<br>Mabledon Place<br>Bloomsbury<br>WC1H 9BB<br>020 7953 0388<br>www.ftarchitects.co.uk |                      |
| 100<br>5m | DRAWING No. 207_00_03                                                                                                      | REVISION<br>-        |

GENERAL NOTES:

DO NOT SCALE FROM THIS DRAWING.

ALL DIMENSIONS MUST BE CHECKED ON SITE AND ANY DISCREPANCIES VERIFIED WITH THE ARCHITECT.