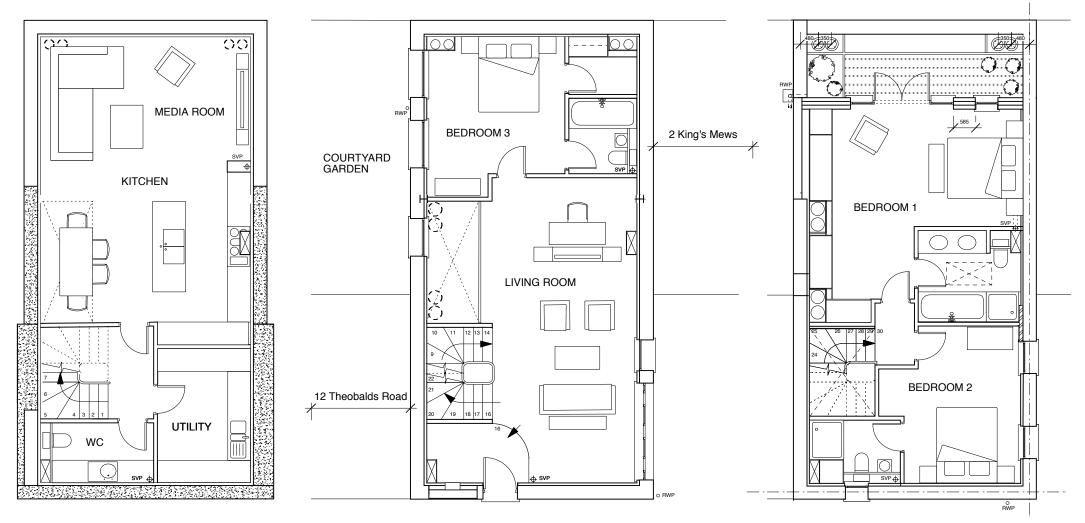

## BASEMENT

## GROUND FLOOR PLAN

FIRST FLOOR PLAN

|            | CLIENT                                                                                               |               |
|------------|------------------------------------------------------------------------------------------------------|---------------|
|            | MRS<br>EGGELHOEFER<br>JOB TITLE<br>1 KING'S MEWS<br>LONDON<br>WC1<br>DRAWING TITLE<br>EXISTING PLANS |               |
|            |                                                                                                      |               |
|            |                                                                                                      |               |
|            |                                                                                                      |               |
|            |                                                                                                      |               |
|            | SCALE<br>1:100@A3                                                                                    | DATE<br>04.14 |
|            | FT ARCHITECTS LTD<br>Hamilton House<br>Mabledon Place<br>Bloomsbury<br>WC1H 9BB                      |               |
|            |                                                                                                      |               |
|            | 020 7953 0388                                                                                        |               |
|            | www.ftarchitects.co.uk                                                                               |               |
| :100<br>5m | DRAWING No.                                                                                          | REVISION      |
|            | 207_00_01                                                                                            | -             |
|            | L                                                                                                    |               |