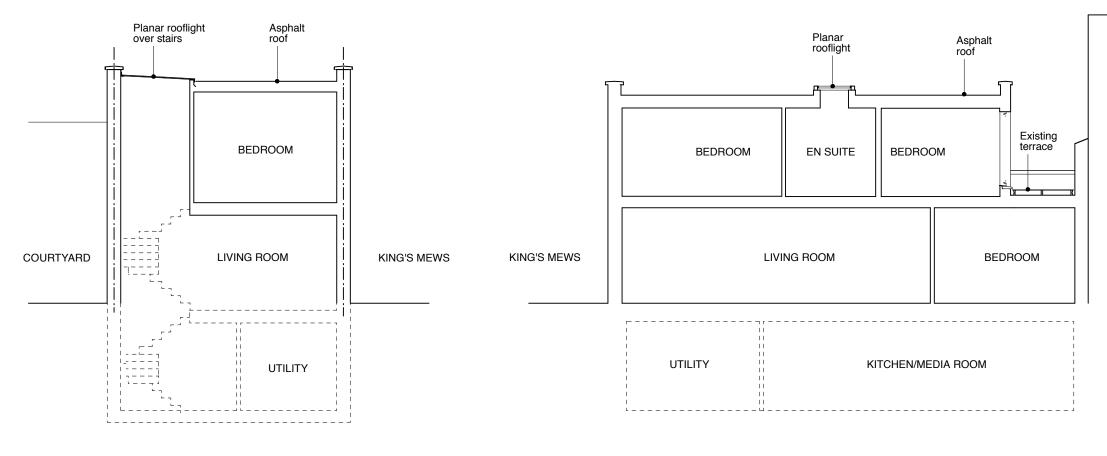

## GENERAL NOTES:

DO NOT SCALE FROM THIS DRAWING.

ALL DIMENSIONS MUST BE CHECKED ON SITE AND ANY DISCREPANCIES VERIFIED WITH THE ARCHITECT.

EXISTING CROSS SECTION

EXISTING LONG SECTION

|           | CLIENT<br>MRS<br>EGGELHOEFER<br>JOB TITLE<br>1 KING'S MEWS<br>LONDON<br>WC1<br>DRAWING TITLE<br>EXISTING SECTION           |                      |
|-----------|----------------------------------------------------------------------------------------------------------------------------|----------------------|
|           |                                                                                                                            |                      |
|           |                                                                                                                            |                      |
|           | SCALE<br>1:100@A3                                                                                                          | DATE<br><b>04.14</b> |
|           | FT ARCHITECTS LTD<br>Hamilton House<br>Mabledon Place<br>Bloomsbury<br>WC1H 9BB<br>020 7953 0388<br>www.ftarchitects.co.uk |                      |
| 100<br>5m | DRAWING No. 207_00_03                                                                                                      | REVISION<br>-        |