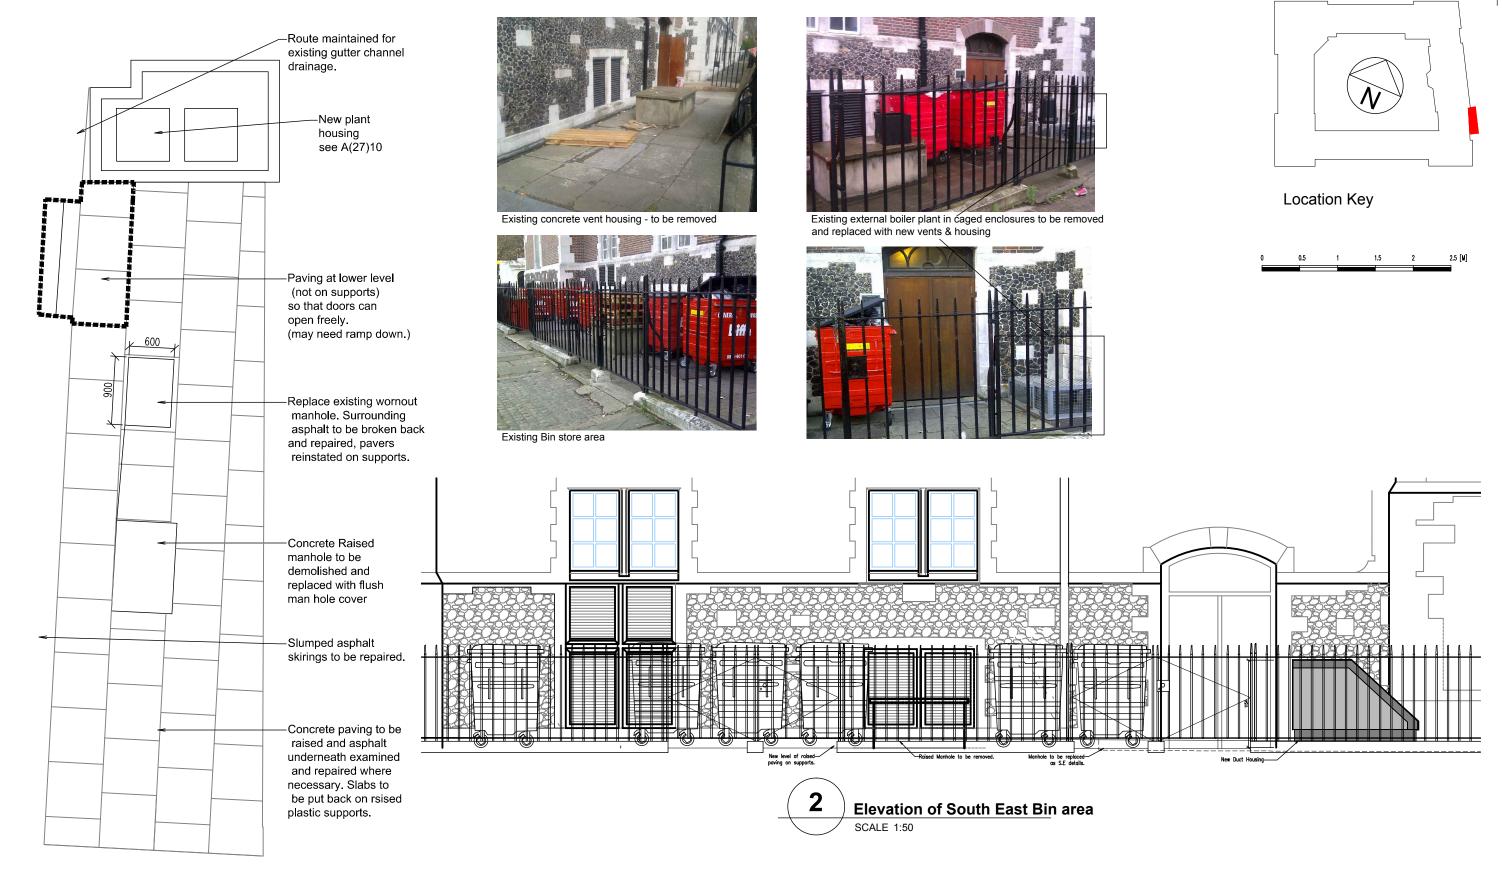

Existing Asphalt.

1 Lo

Location plan for works to binstore area

SCALE 1:50

: P1 by: nb date: 16.05.14

-

This drawing is to be read in conjunction with all relevant consultants' and specialists' drawings. Notify the Architect of any discrepancies before proceeding. Do not scale from this drawing. All dimensions are to be checked on site.