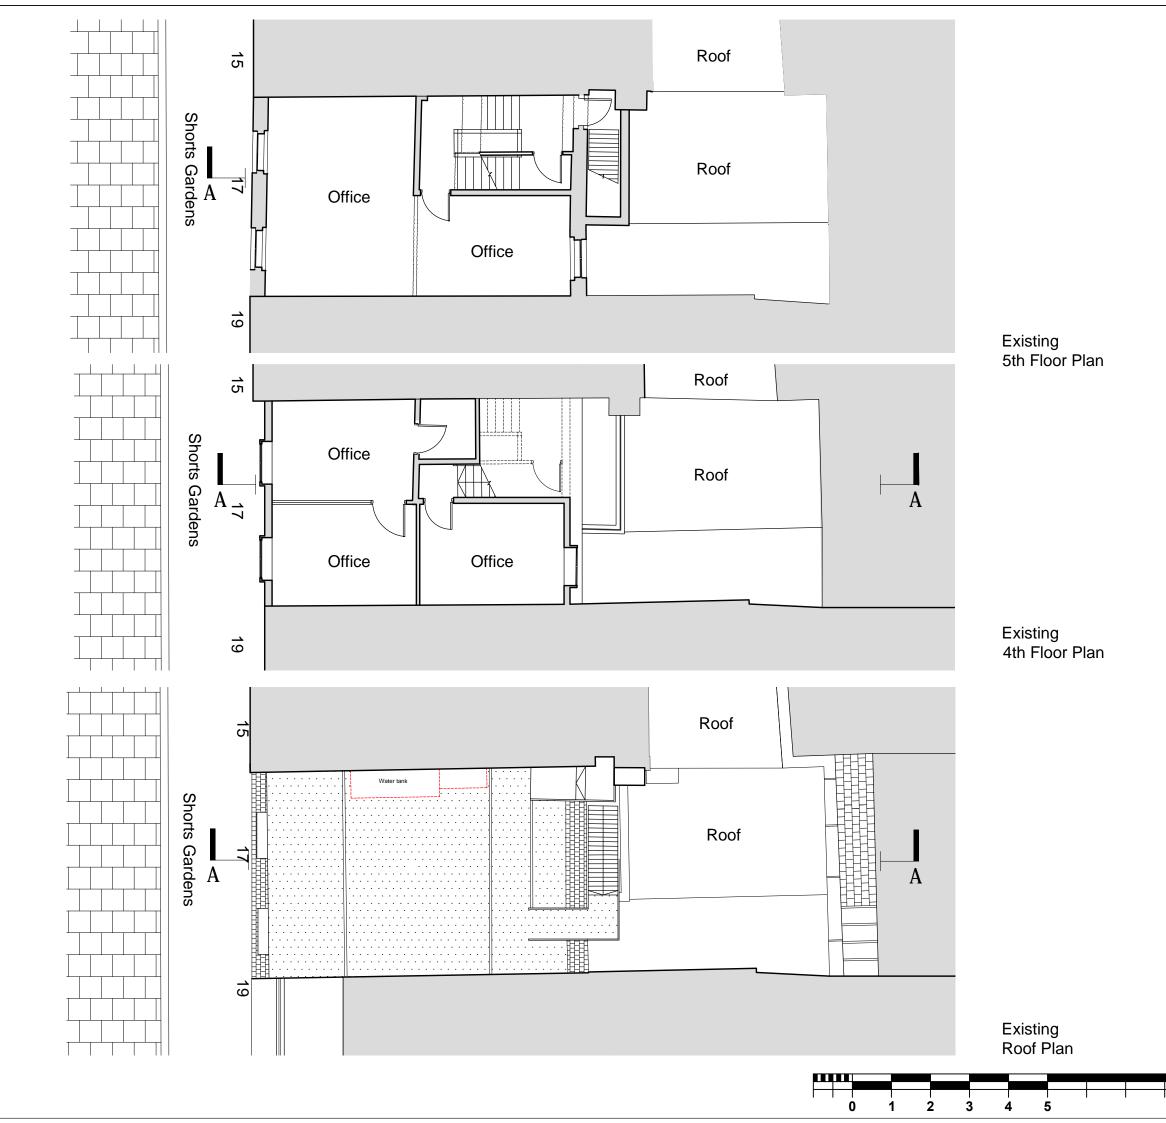

## 10 BROOKS / MURRAY ARCHITECTS

8-10 NEW NORTH PLACE LONDON EC2A 4JA

TEL 020 7739 9955 FAX 020 7739 9944

architects@brooksmurray.com

CLIENT:

## 5 Acemark Properties LTD

JOB: 17 Short's Gardens London WC2H 9AT . 3

SCALE: 2 DATE: 15-May-20141:100 @ A3 DRAWING TITLE:

Existing Floor Plans

10

DRAWING NUMBER: P1- 981.04 - 002