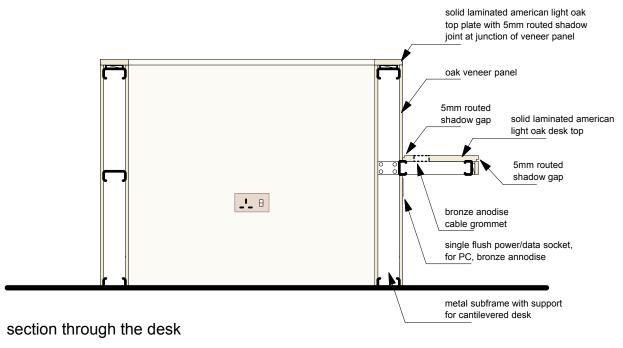

| Revision | Date     | Amendment              |                                                                                                                                     |                                                                                                               |                                                                |                                                                                                | Client        | University Col                           | llege Londo         | n             |                                                                                                                            |
|----------|----------|------------------------|-------------------------------------------------------------------------------------------------------------------------------------|---------------------------------------------------------------------------------------------------------------|----------------------------------------------------------------|------------------------------------------------------------------------------------------------|---------------|------------------------------------------|---------------------|---------------|----------------------------------------------------------------------------------------------------------------------------|
| 1        | 06.05.14 | 4 Planning Application |                                                                                                                                     |                                                                                                               |                                                                |                                                                                                | Projec        | t Wilkins RFID                           |                     |               |                                                                                                                            |
|          |          |                        |                                                                                                                                     |                                                                                                               |                                                                |                                                                                                | Drawi         | Drawing Joinery - Proposed Room 110 Desk |                     |               | burwell deakins : architects                                                                                               |
|          |          |                        |                                                                                                                                     |                                                                                                               |                                                                |                                                                                                | Scale<br>Date | I:20 @ A3<br>May 2014                    | Status I<br>Drawn S | Ų.            | t 020 8305 6010<br>f 020 8305 6020                                                                                         |
|          |          |                        | NO DIMENSIONS ARE TO BE SCALED FROM THIS DRAWING. THE CONTRACT<br>LTD, COPPRIGHT IS RESERVED BY THEM AND THE DRAWING IS ISSUED ON C | TORMANUFACTURER IS RESPONSIBLE FOR CHECKING ALL DIMEN CONDITION THAT IT IS NOT COPIED, REPRODUCED, RETAINED C | NSIONS AND QUERTING ANY DISCRE<br>OR DISCLOSED TO ANY UNAUTHOR | EPANCIES. THIS DRAWING IS THE PROPERTY OF NBA<br>RISED PERSON, EITHER WHOLLY OR IN 1997, WITHO | ANCHIECIS     | N° Drawing N°<br>604/PL/007              |                     | Revision<br>/ | e info@burwellarchitects.com<br>www.burwellarchitects.com<br>a unit 0.01 california building deals gateway london SE13 7SF |