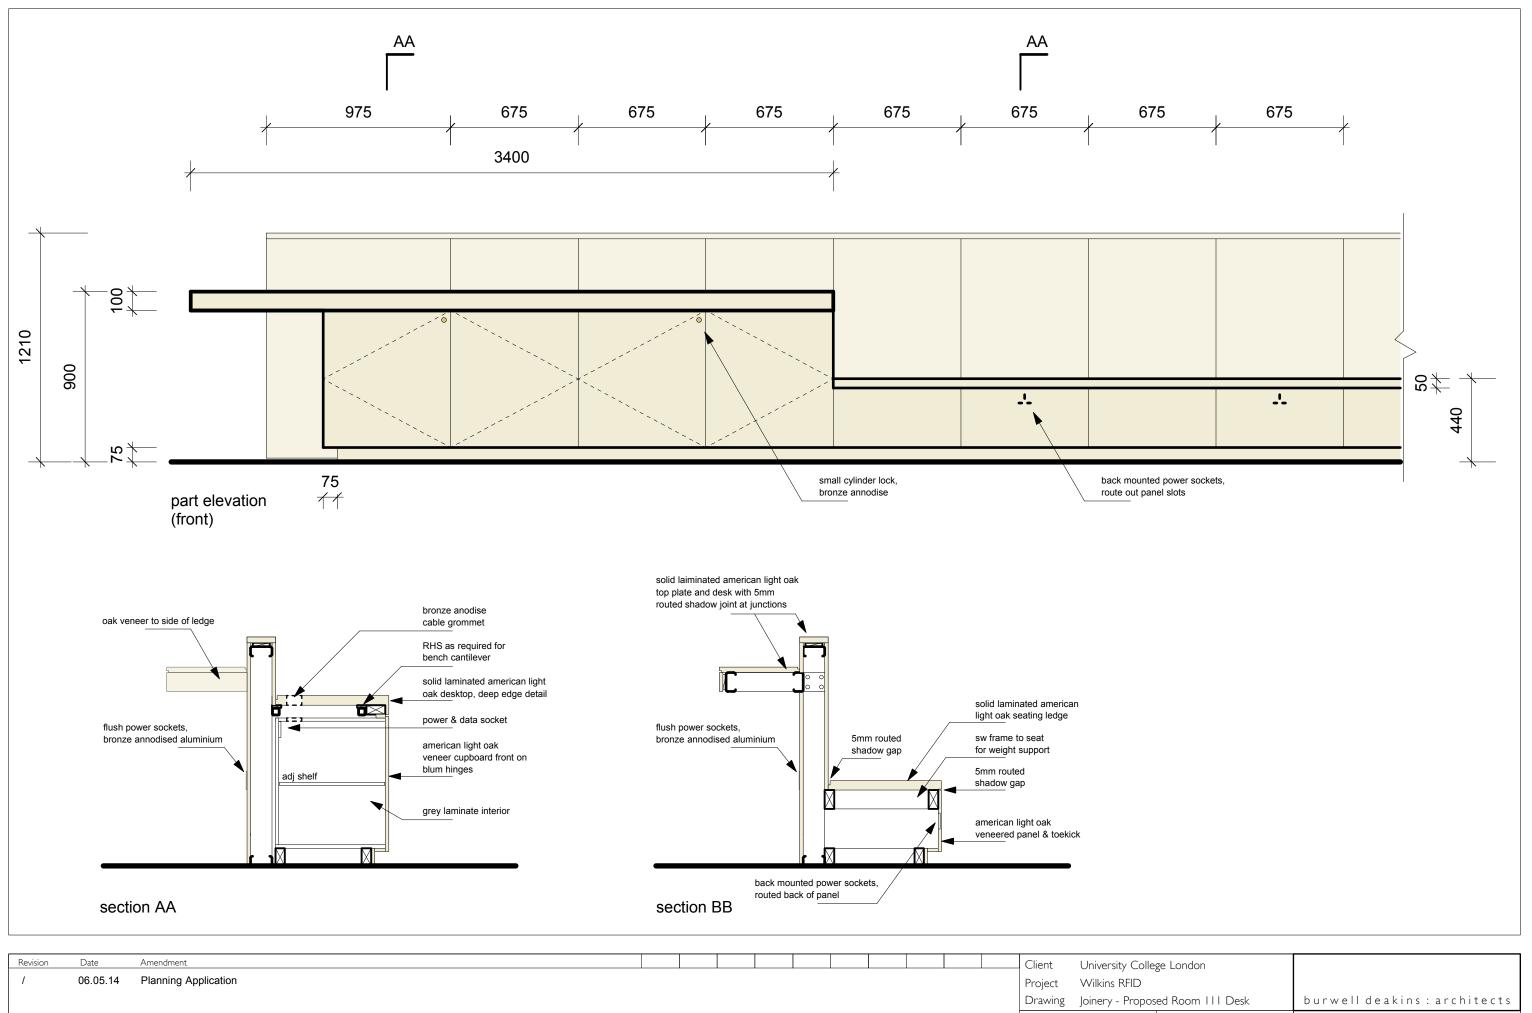

Drawing N° 604/PL/005

|   |          |                      |                                                                                                                                                                                                                                                                                                                                                                                                       | Client                | Offiver sity Col         | liege Loridori              |                                                                                                                            |
|---|----------|----------------------|-------------------------------------------------------------------------------------------------------------------------------------------------------------------------------------------------------------------------------------------------------------------------------------------------------------------------------------------------------------------------------------------------------|-----------------------|--------------------------|-----------------------------|----------------------------------------------------------------------------------------------------------------------------|
| / | 06.05.14 | Planning Application |                                                                                                                                                                                                                                                                                                                                                                                                       | Project               | Wilkins RFID             |                             |                                                                                                                            |
|   |          |                      |                                                                                                                                                                                                                                                                                                                                                                                                       | Drawing               | g Joinery - Prop         | osed Room III Desk          | burwell deakins : architects                                                                                               |
|   |          |                      |                                                                                                                                                                                                                                                                                                                                                                                                       | Scale I<br>Date N     | :20 @ A3<br>May 2014     | Status Planning<br>Drawn SE | t 020 8305 6010<br>f 020 8305 6020                                                                                         |
|   |          |                      | NO DIPERSIONS ARE TO BE SCALD FROM THE DIMANNE. THE CONTRACTORMANISACTURERS REPORTING ROLD GROUND ALL DIRENGING AND QUERNING ANY DISCREPANCES. THE DIMANNES THE PROPERTY OF IREA ARCHIECT<br>LTD. COPPRIGHT'S RESERVED BY THEM AND THE DIMANNES IS SUID. ON CONDITION THAT IS NOT COPIED, REPROJUCED, REDAND OR DISCLOSED TO ANY LANGTH-CHEMICAL PRICE WITCH OR NITE, WITCH OF INSTANCTION.  CONSISTS | Project N° <b>604</b> | Drawing N°<br>604/PL/006 | Revision<br>/               | e info@burwellarchitects.com<br>www.burwellarchitects.com<br>a unit 0.01 california building deals gateway london SE13 7SF |