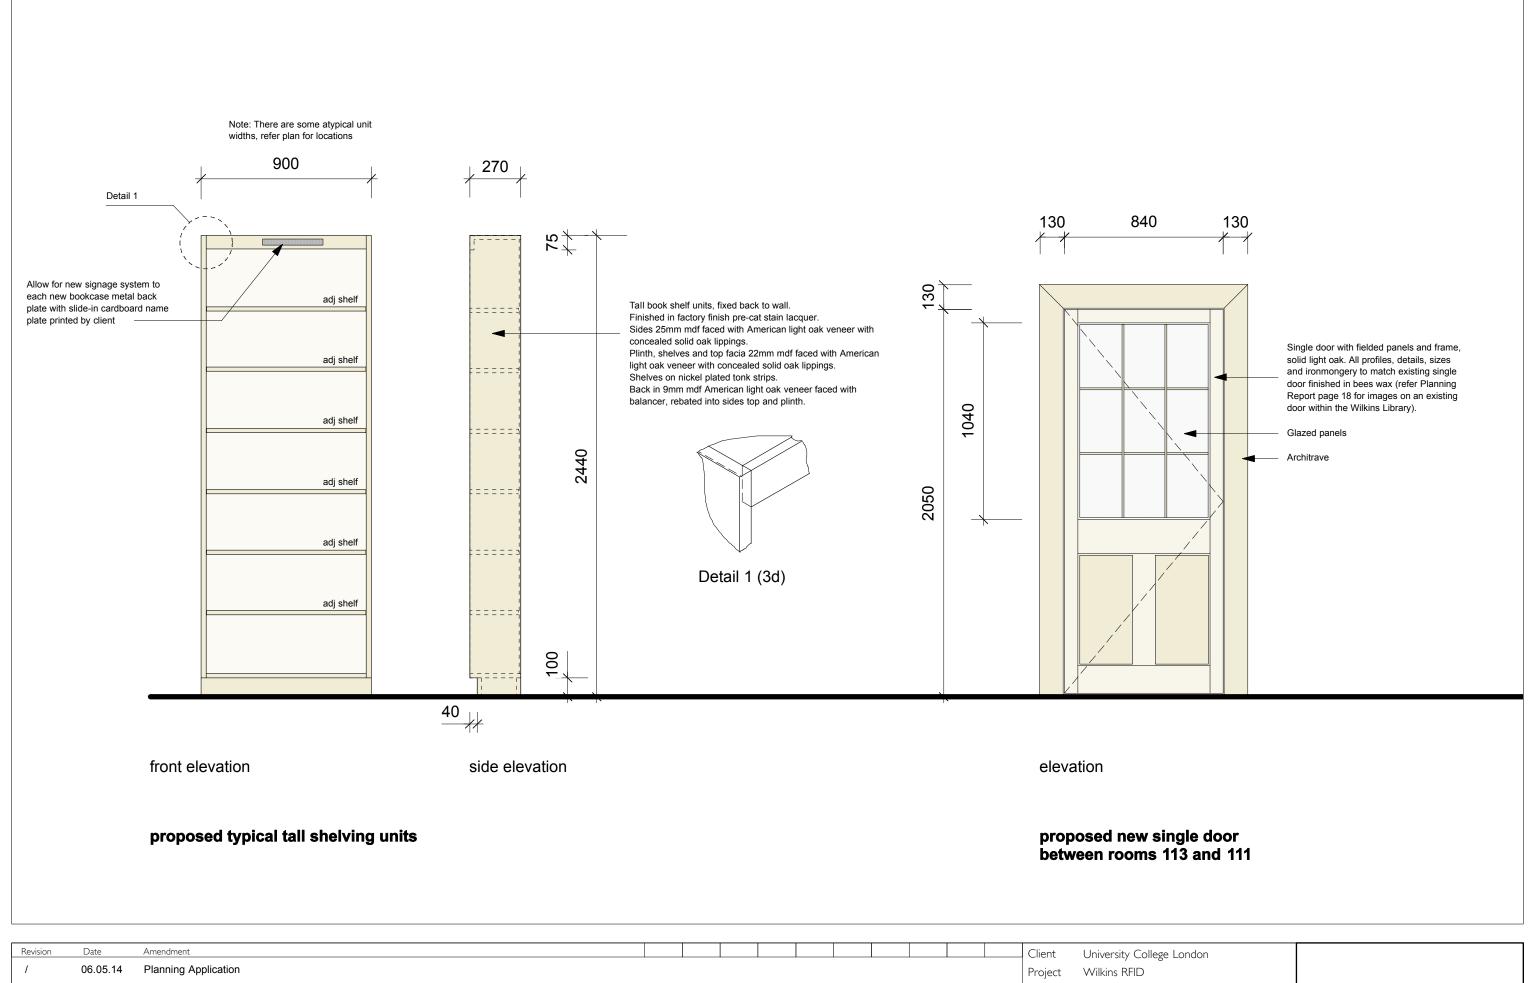

| Revision | Date     | Amendment            |                                                                                                                             |                                                                                                                                                                                                                                                       |                                                                                                                                                                                  | _ Client          | University Colle                           | ege Londo       | n        |                                                                                                                            |
|----------|----------|----------------------|-----------------------------------------------------------------------------------------------------------------------------|-------------------------------------------------------------------------------------------------------------------------------------------------------------------------------------------------------------------------------------------------------|----------------------------------------------------------------------------------------------------------------------------------------------------------------------------------|-------------------|--------------------------------------------|-----------------|----------|----------------------------------------------------------------------------------------------------------------------------|
| 1        | 06.05.14 | Planning Application |                                                                                                                             |                                                                                                                                                                                                                                                       |                                                                                                                                                                                  | Project           | Wilkins RFID                               |                 |          |                                                                                                                            |
|          |          |                      |                                                                                                                             |                                                                                                                                                                                                                                                       |                                                                                                                                                                                  | Drawing           | Drawing Joinery - Proposed Door & Shelving |                 |          | burwell deakins : architects                                                                                               |
|          |          |                      |                                                                                                                             |                                                                                                                                                                                                                                                       |                                                                                                                                                                                  | Scale I<br>Date N |                                            | Status<br>Drawn | SE       | t 020 8305 6010<br>f 020 8305 6020                                                                                         |
|          |          | NO D<br>LTD.         | NO DIMENSIONS ARE TO BE SCALED FROM THIS DRAWING, THE CONT<br>LTD, COPYRIGHT IS RESERVED BY THEM AND THE DRAWING IS ISSUED. | S ARE TO BE SCALLD FROM THIS DRAWNIG, THE CONTRACTORMANISFACTURER IS REPONDIBLE FOR CHICONIC ALL DIMENSIONS AND QUERNIN<br>HT IS RESERVED BY THEM AND THE DRAWNIG IS SOLID ON CONDITION THAT IT IS NOT COMED, REPRODUCED, RETAINED OR DISCLOSED TO AN | ONS AND QUERNING ANY DISCREPANCIES. THIS DRAWING IS THE PROPERTY OF NBA. ARCHITEC<br>I. DISCLOSED TO ANY UNAUTHORISED PERSON, ETHER WHOLLY OR IN PART, WITHOUT WRITTH<br>CONSIST | HIDEIS /          | Drawing N°<br>604/PL/008                   |                 | Revision | e info@burwellarchitects.com<br>www.burwellarchitects.com<br>a unit 0.01 california building deals gateway london SE13 7SF |