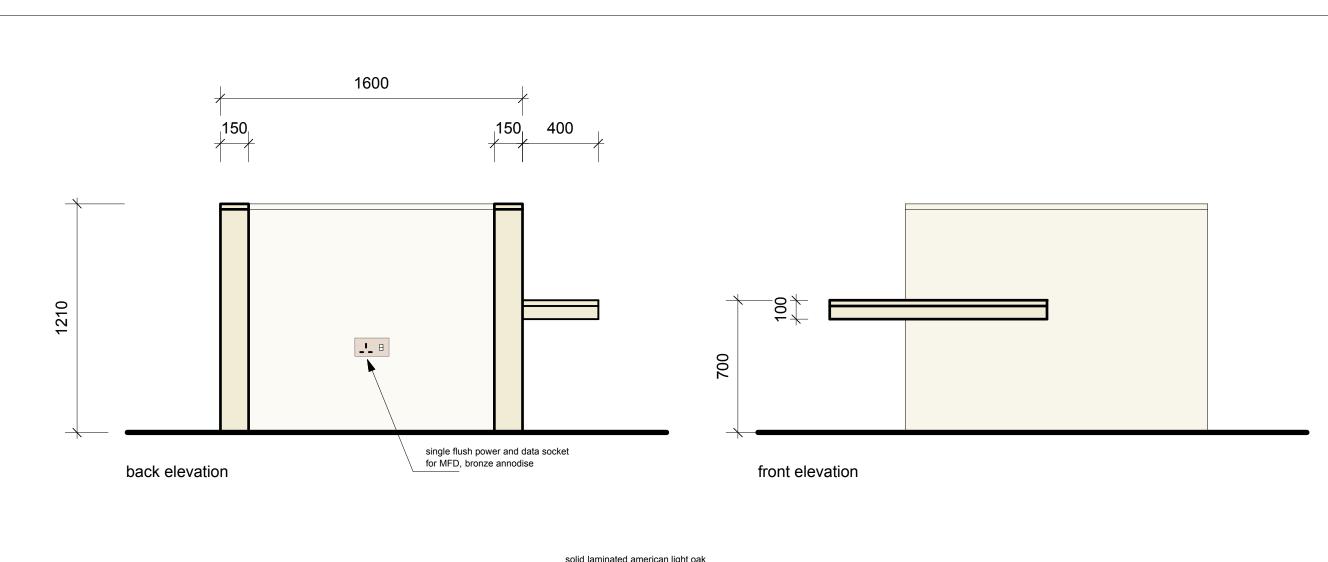

| Revision | Date     | Amendment              |                                                                                                                                     |                                                                                                               |                                                                |                                                                                                | Client        | University Col                           | llege Londo         | n             |                                                                                                                            |
|----------|----------|------------------------|-------------------------------------------------------------------------------------------------------------------------------------|---------------------------------------------------------------------------------------------------------------|----------------------------------------------------------------|------------------------------------------------------------------------------------------------|---------------|------------------------------------------|---------------------|---------------|----------------------------------------------------------------------------------------------------------------------------|
| 1        | 06.05.14 | 4 Planning Application |                                                                                                                                     |                                                                                                               |                                                                |                                                                                                | Projec        | t Wilkins RFID                           |                     |               |                                                                                                                            |
|          |          |                        |                                                                                                                                     |                                                                                                               |                                                                |                                                                                                | Drawi         | Drawing Joinery - Proposed Room 110 Desk |                     |               | burwell deakins : architects                                                                                               |
|          |          |                        |                                                                                                                                     |                                                                                                               |                                                                |                                                                                                | Scale<br>Date | I:20 @ A3<br>May 2014                    | Status I<br>Drawn S | Ų.            | t 020 8305 6010<br>f 020 8305 6020                                                                                         |
|          |          |                        | NO DIMENSIONS ARE TO BE SCALED FROM THIS DRAWING. THE CONTRACT<br>LTD, COPPRIGHT IS RESERVED BY THEM AND THE DRAWING IS ISSUED ON C | TORMANUFACTURER IS RESPONSIBLE FOR CHECKING ALL DIMEN CONDITION THAT IT IS NOT COPIED, REPRODUCED, RETAINED C | NSIONS AND QUERTING ANY DISCRE<br>OR DISCLOSED TO ANY UNAUTHOR | EPANCIES. THIS DRAWING IS THE PROPERTY OF NBA<br>RISED PERSON, EITHER WHOLLY OR IN 1997, WITHO | ANCHIECIS     | N° Drawing N°<br>604/PL/007              |                     | Revision<br>/ | e info@burwellarchitects.com<br>www.burwellarchitects.com<br>a unit 0.01 california building deals gateway london SE13 7SF |