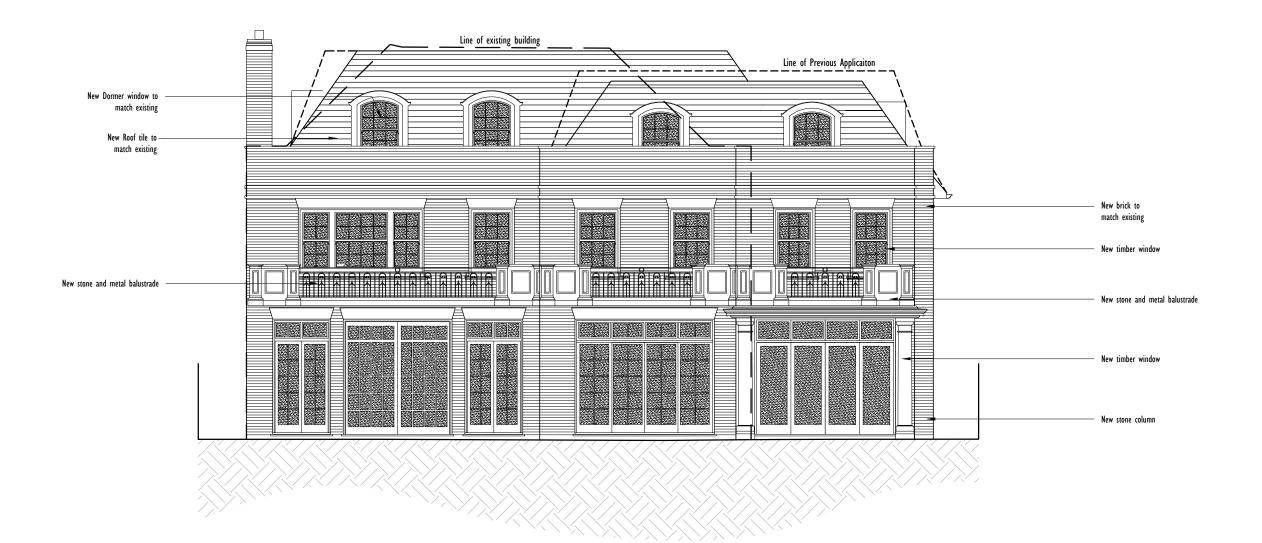

This drawing is protected under Copyright and at no time should any portion of this drawing be reproduced or copied without the permission of the Architect (Design of the

|  | no: | revision:                                                                      | by: | ckd: | date:                            | no: | revision: | by: | ckd: | date: |          |      |          | <br>                                              | _ |
|--|-----|--------------------------------------------------------------------------------|-----|------|----------------------------------|-----|-----------|-----|------|-------|----------|------|----------|---------------------------------------------------|---|
|  | A   | PLANNING ISSUE<br>REVISED TO PLANNERS COMMENTS<br>REVISED TO PLANNERS COMMENTS | RB  | DW   | 25.03.14<br>16.05.14<br>21.05.14 |     |           |     |      |       | tatus:   | DNIN | project: | 60 AVENUE ROAD LONDON NW8 PROPOSED REAR ELEVATION |   |
|  |     |                                                                                |     |      |                                  |     |           |     |      |       | drawings | PLAN | date:    | MAR. 2014 ii 1:100@A3 ii 1405-PL-212 iii B        |   |