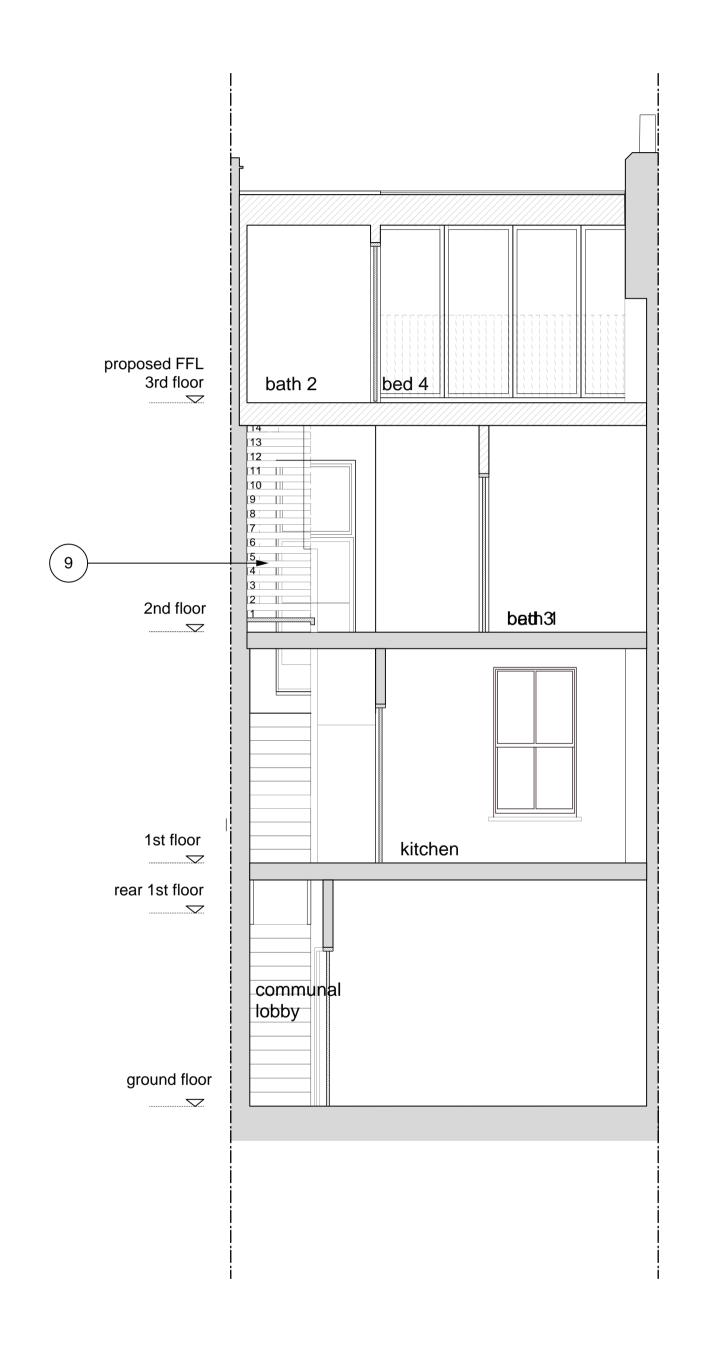

1 Long Section through Proposed Stairs
1:50 @ A1

Proposed Cross Section through Landing
1:50 @ A1

| rev:  - 20/01/2014 issued for comment A 24/04/2014 issued for comment B 02/05/2014 issued for information C 19/05/2014 updated as per client comment, issued for planning | notes:  1 new render to exterior wall 2 new fixed timber framed window 3 new timber framed door 4 new dark grey metal railing | 7 new mid-grey framed rooflight  8 new tiled roof  9 new timber stairs  10 new timber decking | existing wall / structure  new wall / structure | O 0.5m 1m 2m 4m  All dimensions must be checked on site and not scaled from this drawing.  This drawing is copyright. |                    |                   |                     | dwg no:<br>1307/112 |
|---------------------------------------------------------------------------------------------------------------------------------------------------------------------------|-------------------------------------------------------------------------------------------------------------------------------|-----------------------------------------------------------------------------------------------|-------------------------------------------------|-----------------------------------------------------------------------------------------------------------------------|--------------------|-------------------|---------------------|---------------------|
|                                                                                                                                                                           | 5 new flat roof 6 new mid-grey metal framed window                                                                            | additional brick course to 1500mm AFFL, if required                                           |                                                 |                                                                                                                       | stage:<br>Planning | date: 19 May 2014 | scale:<br>1:50 @ A1 | rev no:             |