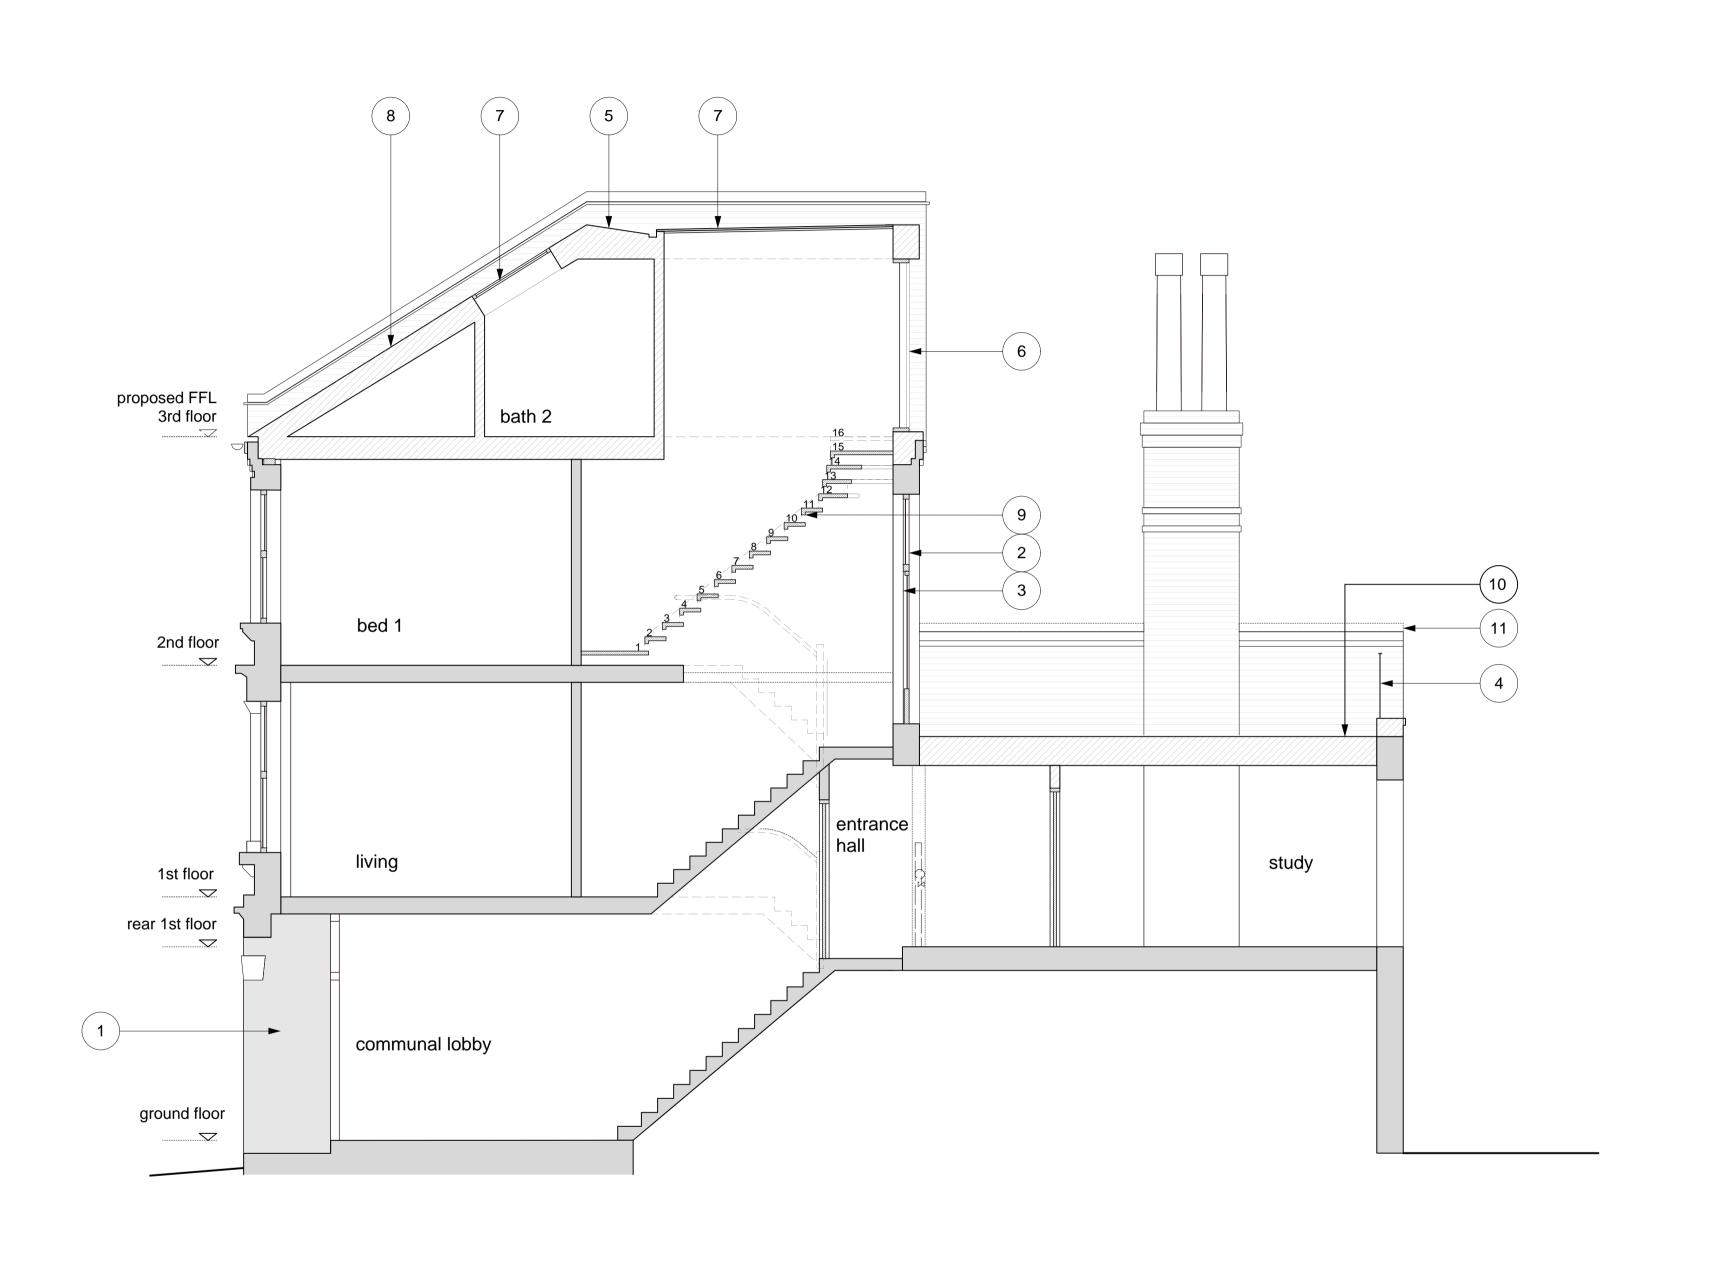

1 Long Section through Proposed Stairs
1:50 @ A1

Proposed Cross Section through Landing
1:50 @ A1

| rev:  - 20/01/2014 issued for comment A 24/04/2014 issued for comment B 02/05/2014 issued for information C 19/05/2014 updated as per client comment, issued for planning | notes:  1 new render to exterior wall 2 new fixed timber framed window 3 new timber framed door 4 new dark grey metal railing | 7 new mid-grey framed rooflight  8 new tiled roof  9 new timber stairs  10 new timber decking | existing wall / structure  new wall / structure | O 0.5m 1m 2m 4m  All dimensions must be checked on site and not scaled from this drawing.  This drawing is copyright. |                    |                   |                     | dwg no:<br>1307/112 |
|---------------------------------------------------------------------------------------------------------------------------------------------------------------------------|-------------------------------------------------------------------------------------------------------------------------------|-----------------------------------------------------------------------------------------------|-------------------------------------------------|-----------------------------------------------------------------------------------------------------------------------|--------------------|-------------------|---------------------|---------------------|
|                                                                                                                                                                           | 5 new flat roof 6 new mid-grey metal framed window                                                                            | additional brick course to 1500mm AFFL, if required                                           |                                                 |                                                                                                                       | stage:<br>Planning | date: 19 May 2014 | scale:<br>1:50 @ A1 | rev no:             |