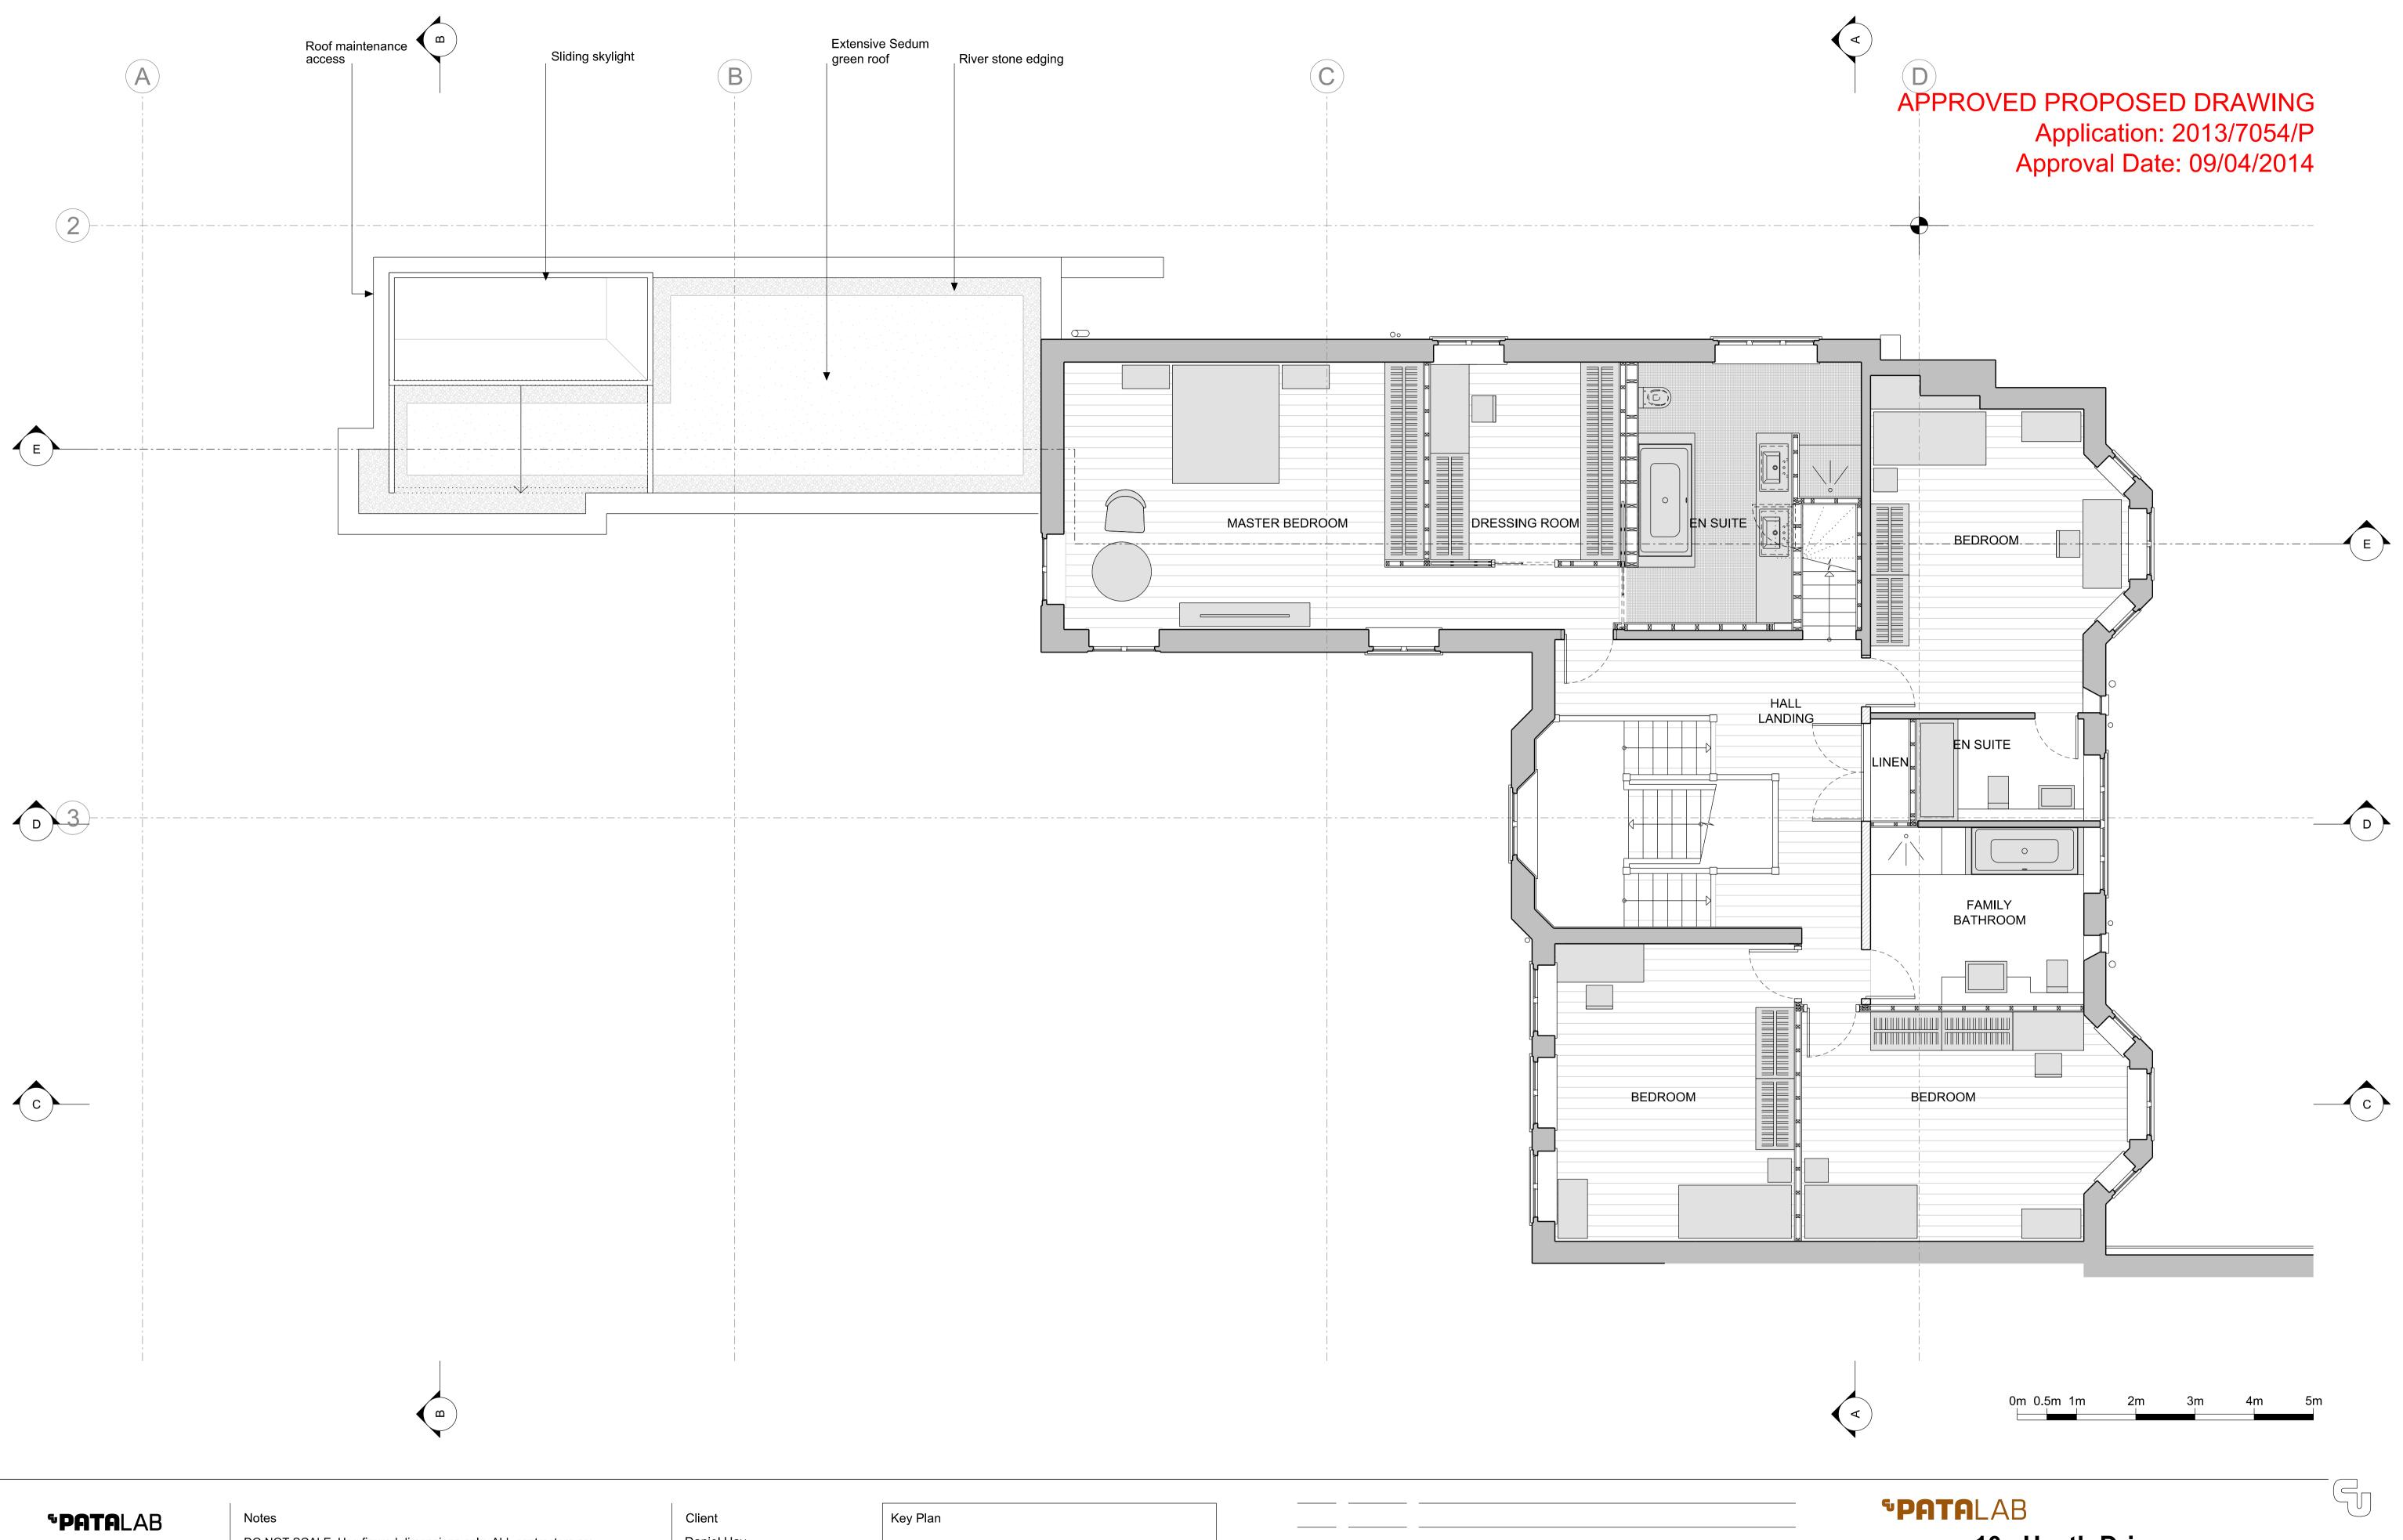

Daniel Hay

Project 10a Heath Drive

London

NW3 7SN

27.05.14 For Planning 17.02.14 For Planning 18.12.13 For Planning 00 04.11.13 For Planning Reason for Issue

10a Heath Drive **Proposed 1stF Plan** Scale 1:50 / 1:100 Drawing No Paper Size A1 / A3