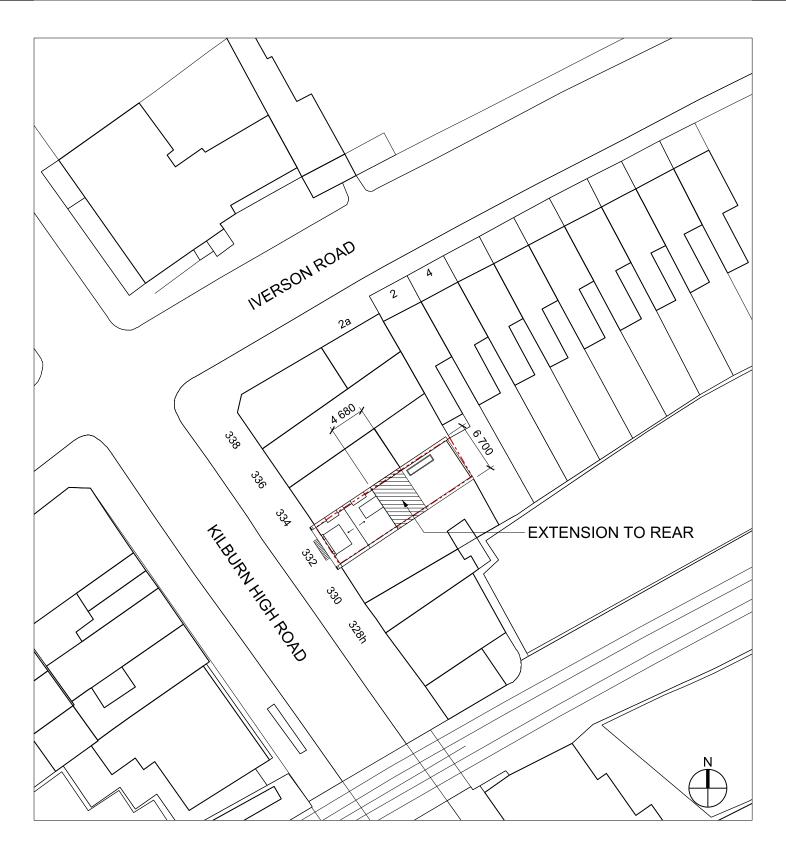

| Drawing<br>Title   | SITE PLAN                               | Drawing Number CW-0030-A-002 |       |          |               |
|--------------------|-----------------------------------------|------------------------------|-------|----------|---------------|
| Drawing<br>Purpose | FOR PLANNING                            | Scale<br>@ A4                | 1:500 | Revision | 03            |
| Architect          | Collective Works LI<br>Mentmore Studios | LP                           |       |          | Solution 7.72 |
| Architect          |                                         | LP                           |       | . (      | SUECYA        |

Project 0030 Kilburn Ironworks 332 Kilburn High Road

Client Seed UK Ltd.
Will Partridge & Jimi Pearce