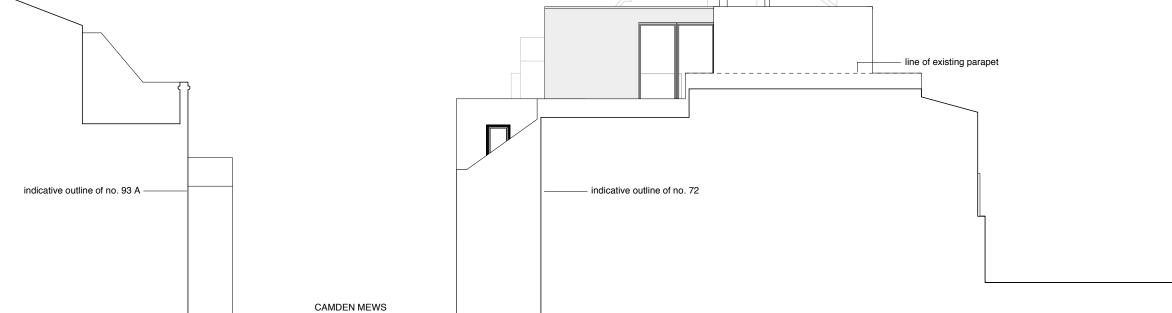

To be read in conjunction with the specification and all relevant Architects, Services and Structural Engineers Drawings

0 1 1 4 Metres

/ 12.05.14 AL issued for planning

Rev. Date Init. Description

LLOWARCH LLOWARCH 147 O'DONNELL COURT tel: 020 7833 2883

Project 74 CAMDEN MEWS NW1 9BX

Client LLOWARCH

Drawing Title MEWS SECTIONS - PROPOSED

| Date<br>MAY 14    | Scale<br>1:100 @A3 | Status<br>PLANNING |  |
|-------------------|--------------------|--------------------|--|
| Project reference | Drawing Number     | Revision           |  |
| 74CM              | PR_GA07            | 1                  |  |