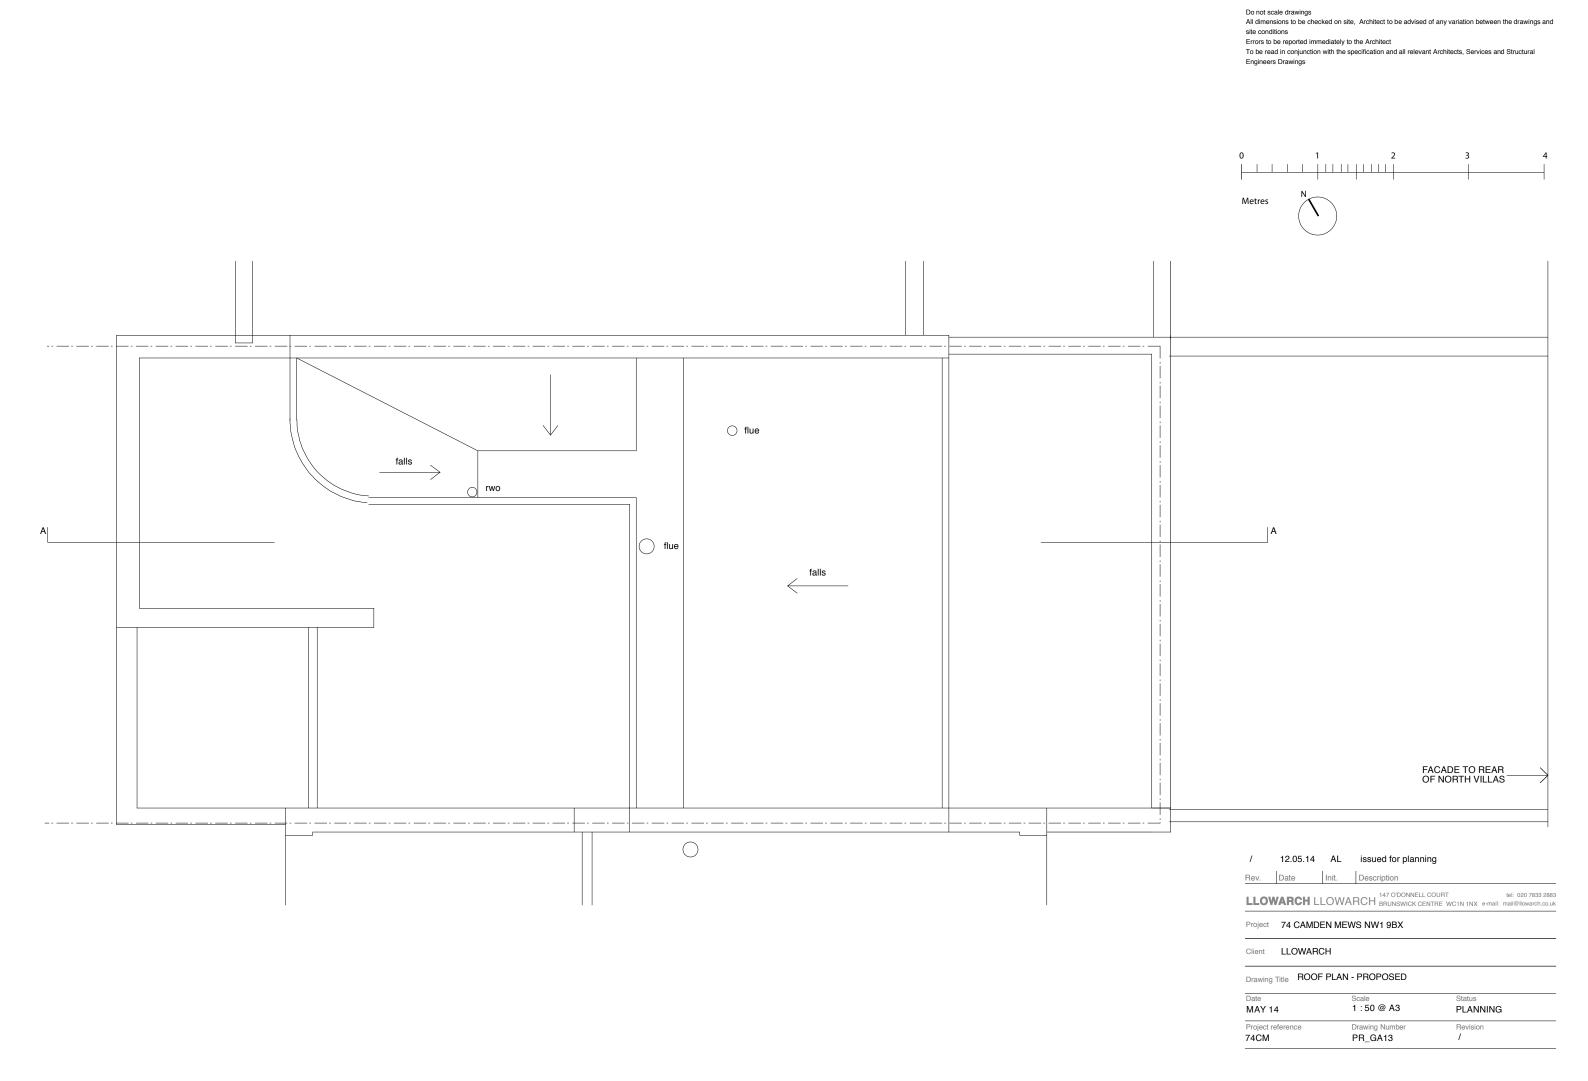

## / 12.05.14 AL issued for planning

Rev. Date Init. Description

LLOWARCH LLOWARCH 147 O'DONNELL COURT tel: 020 7833 2883

Project 74 CAMDEN MEWS NW1 9BX

Client LLOWARCH

Drawing Title ROOF PLAN - PROPOSED

| Date<br>MAY 14    | Scale<br>1:100 @A3 | Status<br>PLANNING |  |
|-------------------|--------------------|--------------------|--|
|                   |                    |                    |  |
| Project reference | Drawing Number     | Revision           |  |
| 74CM              | PR_GA05            | /                  |  |