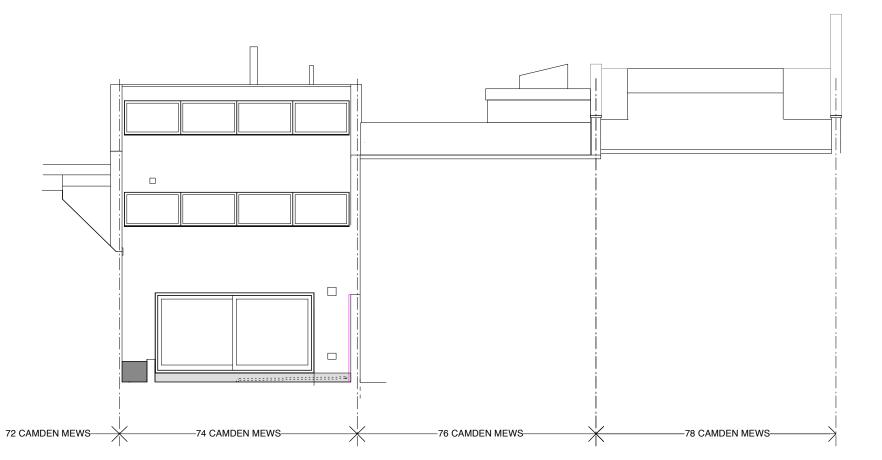

INDICATIVE SECTION THROUGH 72 CAMDEN MEWS

Do not scale drawings
All dimensions to be checked on site, Architect to be advised of any variation between the drawings and

site conditions
Errors to be reported immediately to the Architect

To be read in conjunction with the specification and all relevant Architects, Services and Structural Engineers Drawings

0 1 1 4 Metres

/ 12.05.14 AL issued for planning

Rev. Date Init. Description

LLOWARCH LLOWARCH 147 O'DONNELL COURT tel: 020 7833 2883

Project 74 CAMDEN MEWS NW1 9BX

Client LLOWARCH

Drawing Title MEWS SECTIONS - PROPOSED

| Date<br>MAY 14    | Scale<br>1:100 @A3 | Status<br>PLANNING |  |
|-------------------|--------------------|--------------------|--|
| Project reference | Drawing Number     | Revision           |  |
| 74CM              | PR_GA07            | 1                  |  |