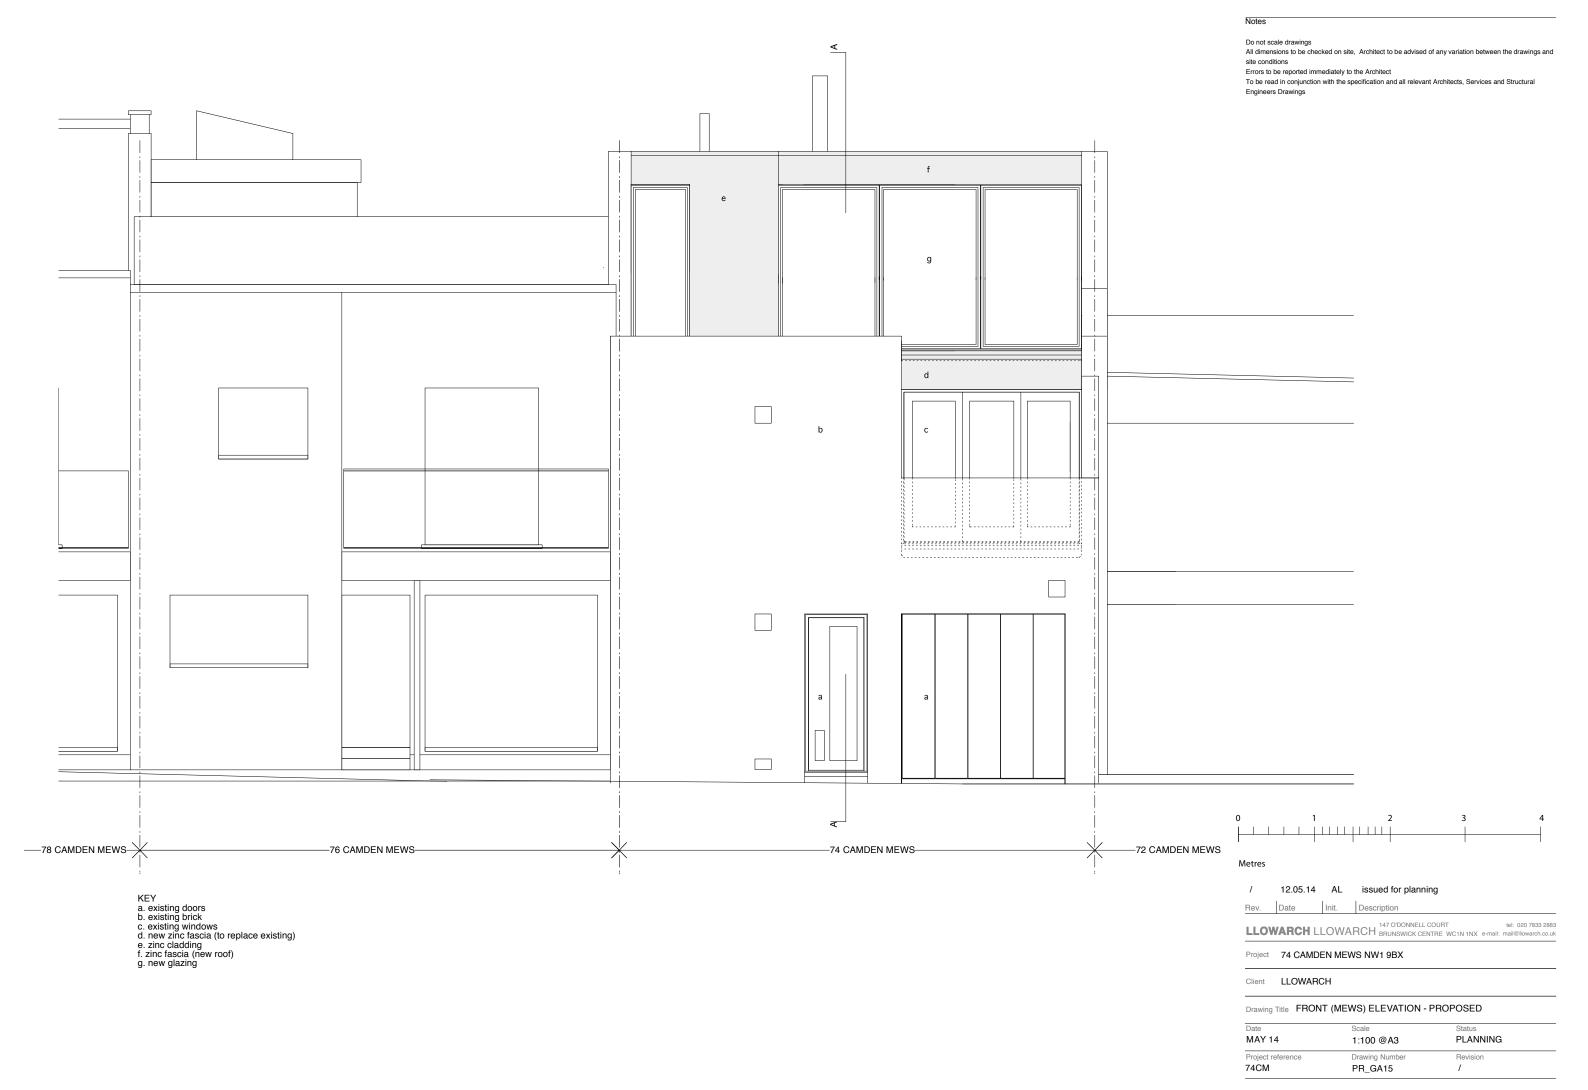

KEY
a. existing brick
b. existing door
c. existing sliding windows
d. replacement windows (formerly sloping patent glazing)
e. new brick to match existing
f. new window (translucent)
g. zinc fascia
h. new glazing
i. internal shutters
j. zinc cladding