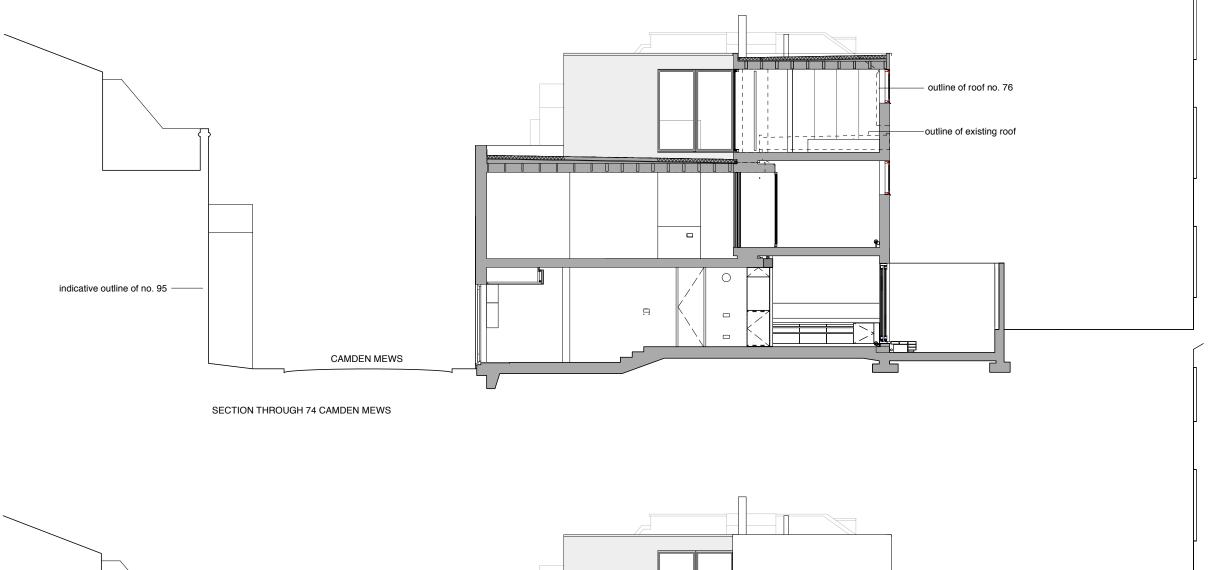

INDICATIVE SECTION THROUGH 72 CAMDEN MEWS

Do not scale drawings
All dimensions to be checked on site, Architect to be advised of any variation between the drawings and

site conditions
Errors to be reported immediately to the Architect

To be read in conjunction with the specification and all relevant Architects, Services and Structural Engineers Drawings

0 1 1 4 Metres

/ 12.05.14 AL issued for planning

Rev. Date Init. Description

LLOWARCH LLOWARCH 147 O'DONNELL COURT tel: 020 7833 2883

Project 74 CAMDEN MEWS NW1 9BX

Client LLOWARCH

Drawing Title MEWS SECTIONS - PROPOSED

| Date<br>MAY 14    | Scale<br>1:100 @A3 | Status<br>PLANNING |  |
|-------------------|--------------------|--------------------|--|
| Project reference | Drawing Number     | Revision           |  |
| 74CM              | PR_GA07            | 1                  |  |