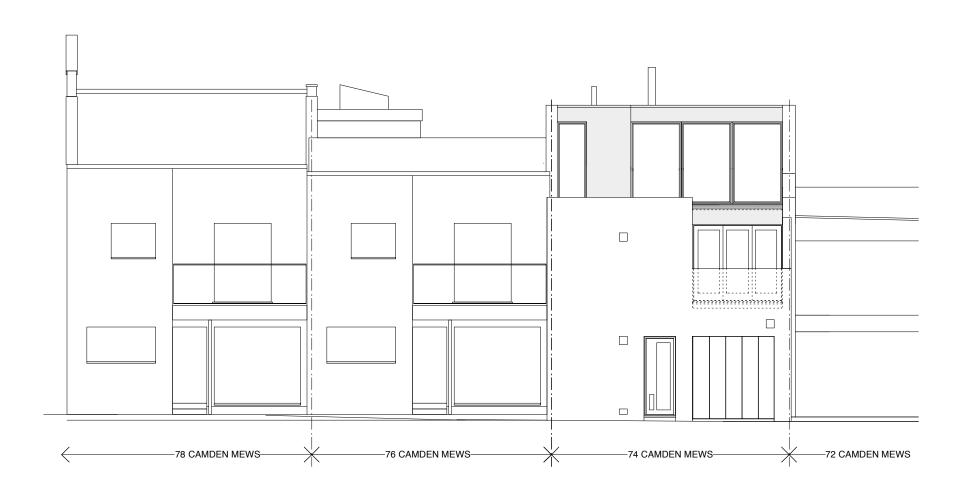

LLOWARCH LLOWARCH 147 O'DONNELL COURT tel: 020 7833 2883

Project 74 CAMDEN MEWS NW1 9BX

Client LLOWARCH

Drawing Title FRONT & REAR ELEVATIONS - PROPOSED

| Date              | Scale          | Status   |
|-------------------|----------------|----------|
| MAY 14            | 1:100 @A3      | PLANNING |
| Project reference | Drawing Number | Revision |
| 74CM              | PR GA06        | 1        |