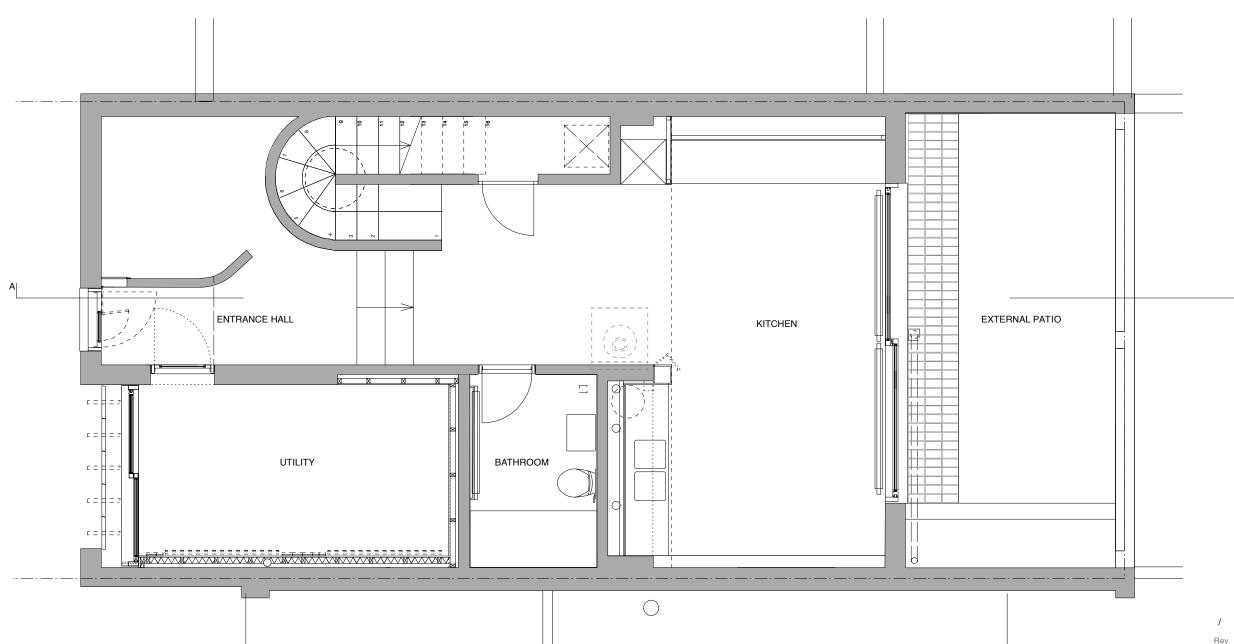

LLOWARCH LLOWARCH BRUNSWICK CENTRE WC1N 1NX e-mail: mail@llowarch.co.uk

Project 74 CAMDEN MEWS NW1 9BX

Client LLOWARCH

Drawing Title GROUND FLOOR PLAN - PROPOSED

| Date<br>MAY 14    | Scale<br>1:50 @ A3 | Status<br>PLANNING |
|-------------------|--------------------|--------------------|
| Project reference | Drawing Number     | Revision           |
| 74CM              | PR_GA10            | 1                  |