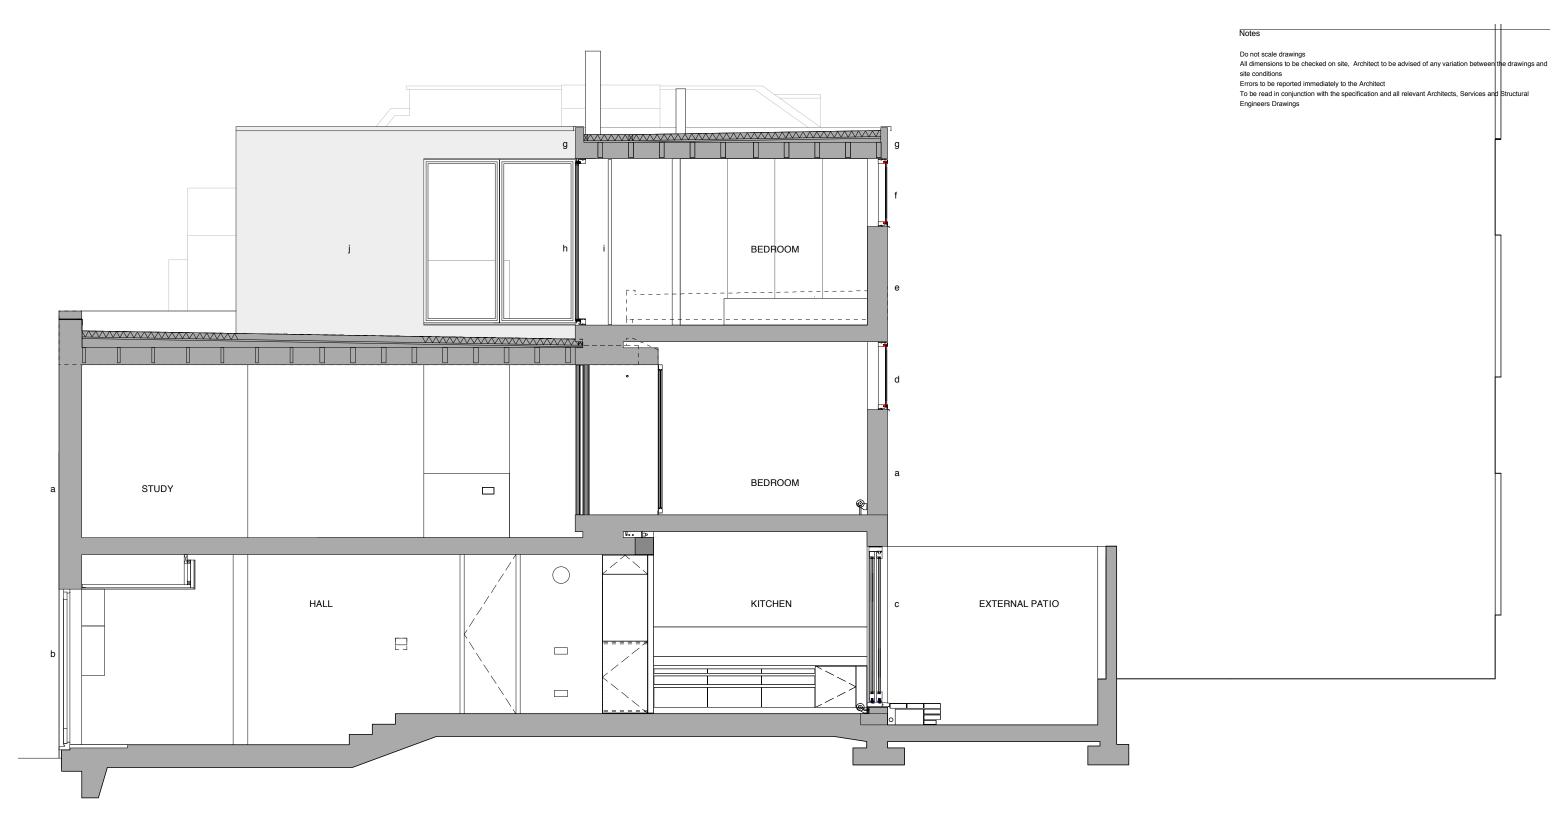

KEY
a. existing brick
b. existing door
c. existing sliding windows
d. replacement windows (formerly sloping patent glazing)
e. new brick to match existing
f. new window (translucent)
g. zinc fascia
h. new glazing
i. internal shutters
j. zinc cladding

12.05.14 AL issued for planning

Rev. Date Init. Description

LLOWARCH LLOWARCH BRUNSWICK CENTRE WC1N 1NX e-mail: mail@llowarch.co.uk

Project 74 CAMDEN MEWS NW1 9BX

Client LLOWARCH

Drawing Title SECTION AA - PROPOSED

| Date                      | Scale                  | Status     |  |
|---------------------------|------------------------|------------|--|
| MAY 14                    | 1:100 @A3              | PLANNING   |  |
| Project reference<br>74CM | Drawing Number PR_GA17 | Revision / |  |