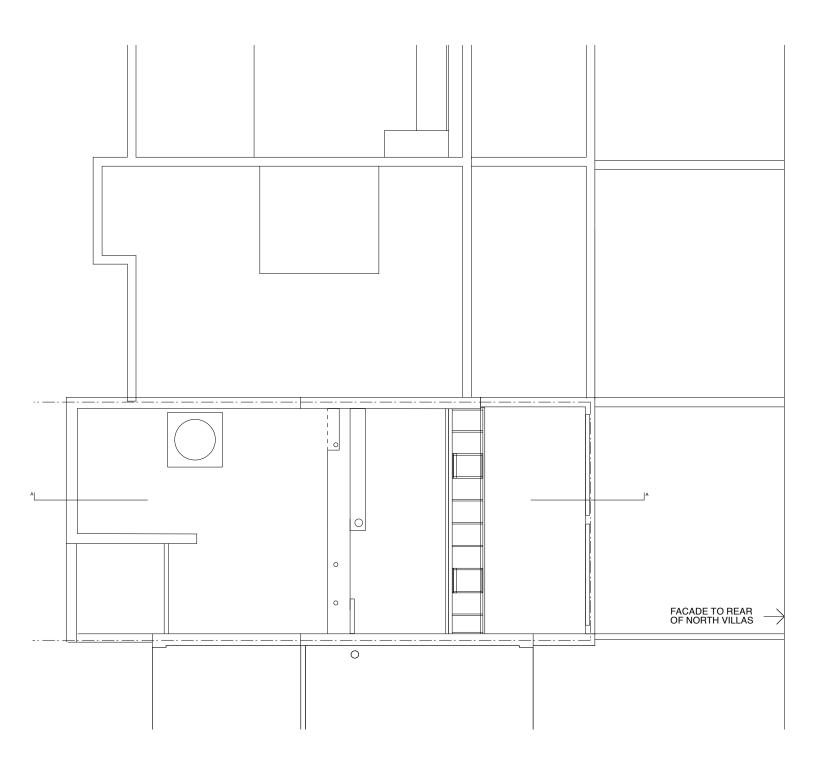

# Drawing Title FIRST FLOOR PLAN - EXISTING

| Date              | Scale          | Status   |  |
|-------------------|----------------|----------|--|
| MAY 14            | 1 : 50 @ A3    | PLANNING |  |
| Project reference | Drawing Number | Revision |  |
| 74CM              | EX GA11        | /        |  |
|                   | EX_CANT        |          |  |

### Project 74 CAMDEN MEWS NW1 9BX

Client LLOWARCH

|A

| Drawing Title | <b>GROUND FLOOR PLAN - EXISTING</b> |
|---------------|-------------------------------------|
|---------------|-------------------------------------|