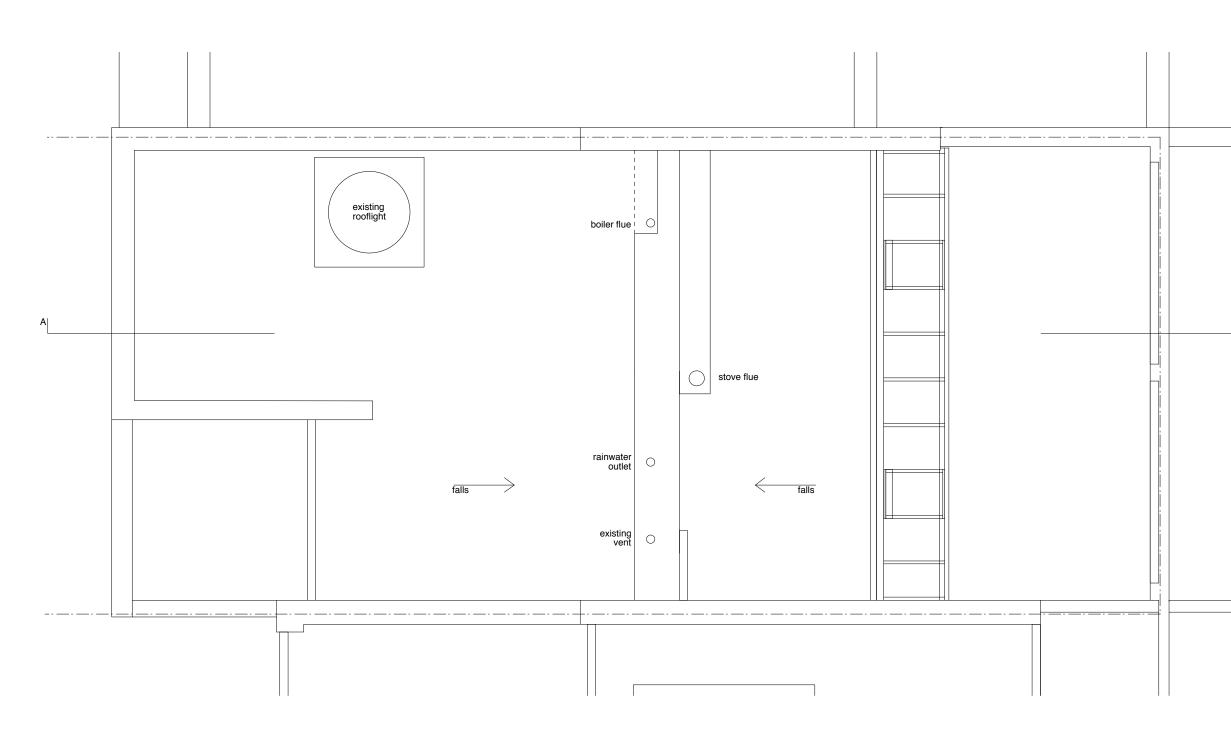

# Drawing Title FIRST FLOOR PLAN - EXISTING

| Date              | Scale          | Status   |  |
|-------------------|----------------|----------|--|
| MAY 14            | 1 : 50 @ A3    | PLANNING |  |
| Project reference | Drawing Number | Revision |  |
| 74CM              | EX GA11        | /        |  |
|                   | EX_CANT        |          |  |