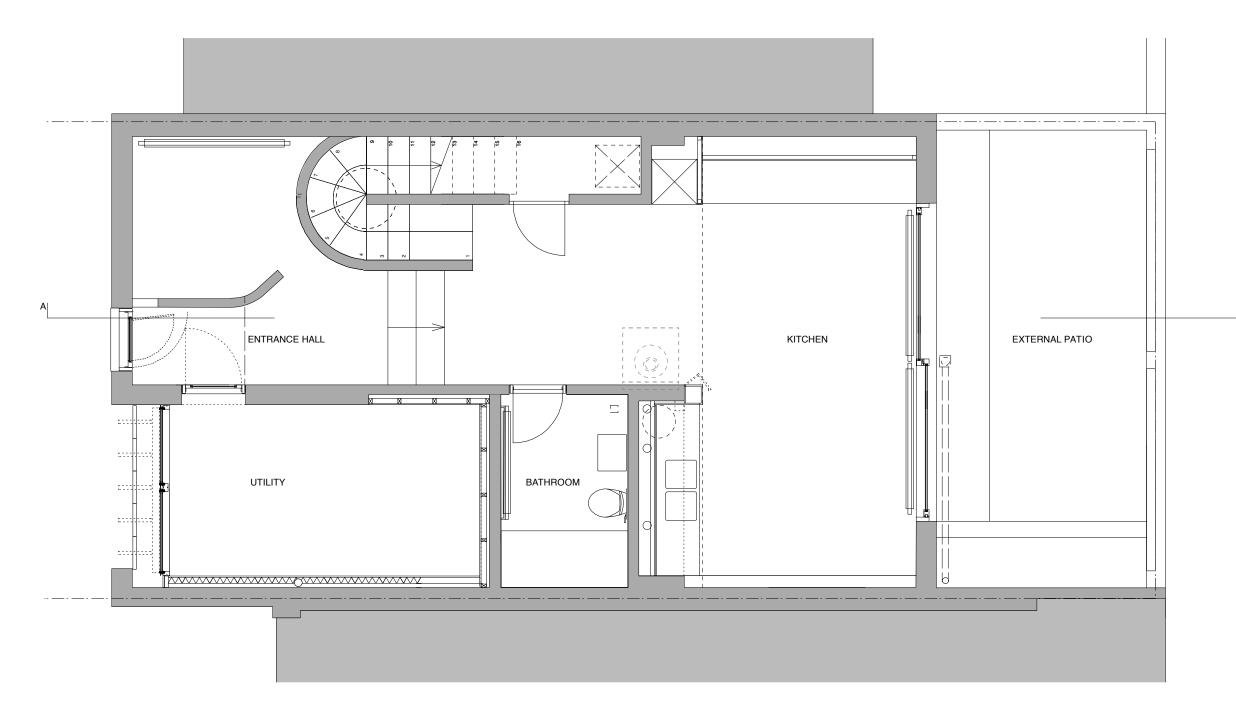

### Project 74 CAMDEN MEWS NW1 9BX

Client LLOWARCH

|A

| Drawing Title | <b>GROUND FLOOR PLAN - EXISTING</b> |
|---------------|-------------------------------------|
|---------------|-------------------------------------|

| Date              | Scale          | Status   |
|-------------------|----------------|----------|
| MAY 14            | 1 : 50 @ A3    | PLANNING |
| Project reference | Drawing Number | Revision |
| 74CM              | EX_GA10        | /        |