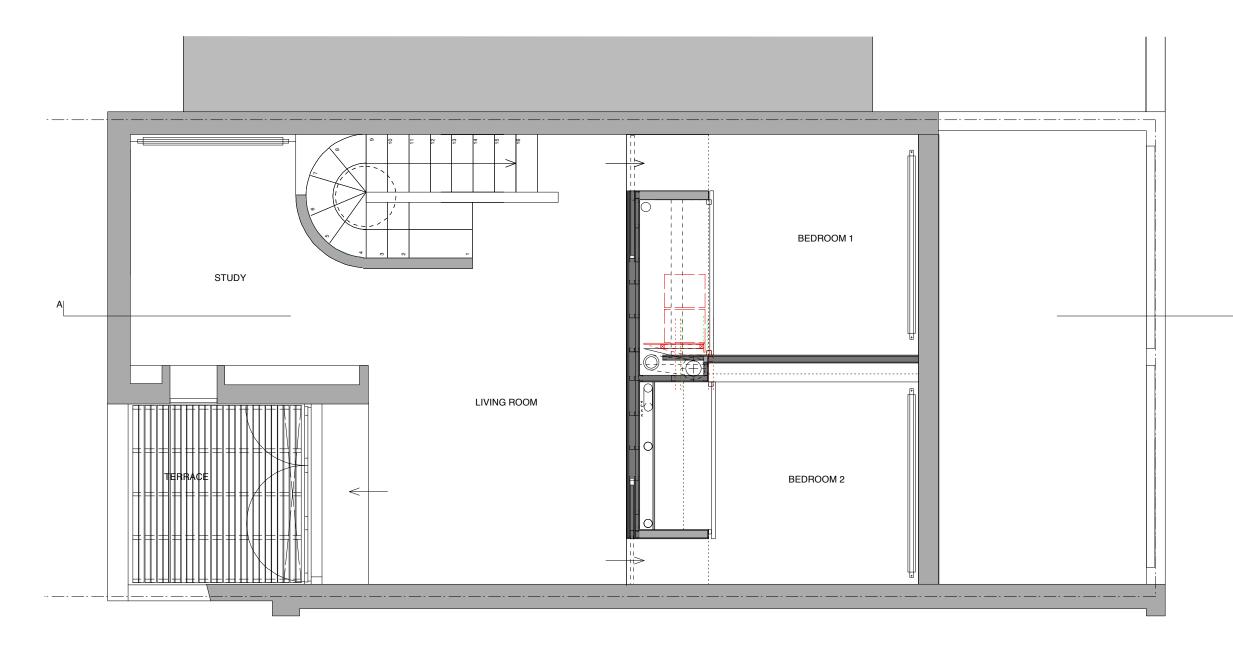

### Project 74 CAMDEN MEWS NW1 9BX

Client LLOWARCH

| A

# Drawing Title FIRST FLOOR PLAN - EXISTING

| Date              | Scale          | Status   |  |
|-------------------|----------------|----------|--|
| MAY 14            | 1 : 50 @ A3    | PLANNING |  |
| Project reference | Drawing Number | Revision |  |
| 74CM              | EX GA11        | /        |  |
|                   | EX_CANT        |          |  |