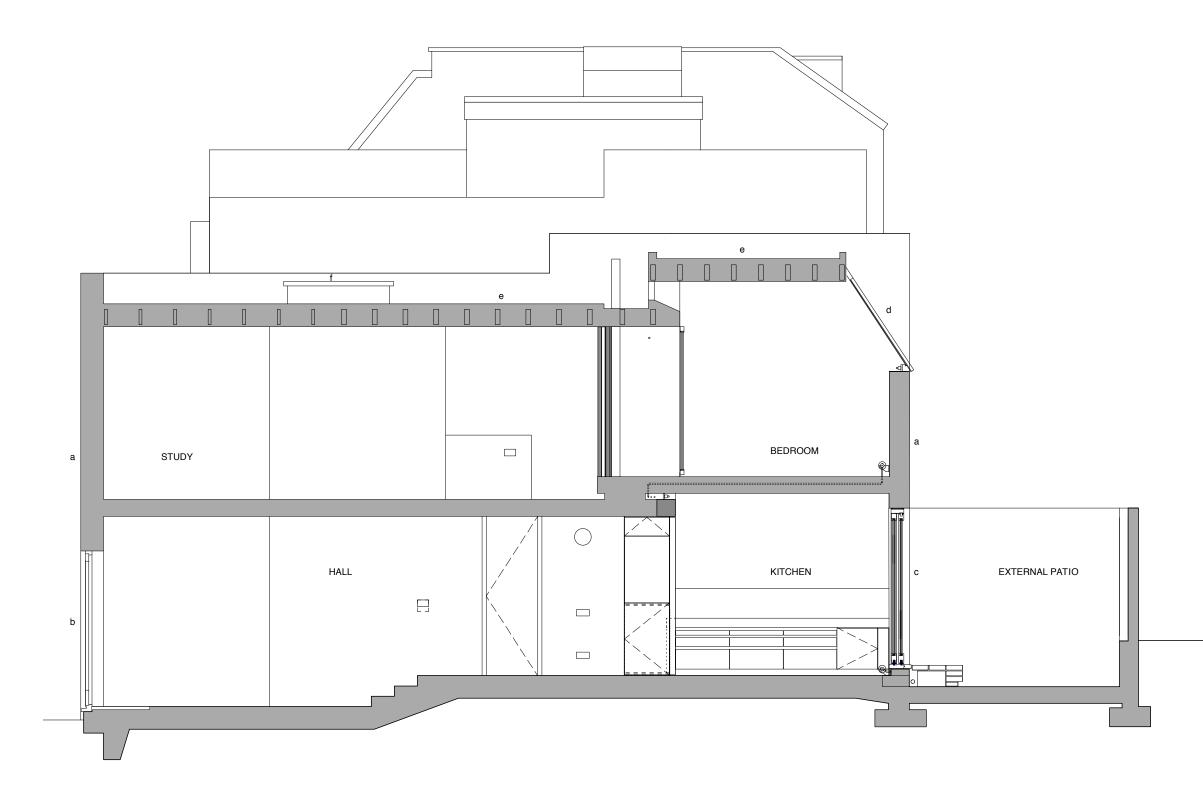

- KEY a. existing brick b. existing door c. existing sliding windows d. existing patent glazing (single glazed) e. flat roof f. existing rooflight

Do not scale drawings All dimensions to be checked on site, Architect to be advised of any variation between the drawings and site conditions Errors to be reported immediately to the Architect To be read in conjunction with the specification and all relevant Architects, Services and Structural Engineers Drawings

| 0<br> <br>Metre                                                         | _   _   _  <br>S | 1     | 2                | 3        | 4 |
|-------------------------------------------------------------------------|------------------|-------|------------------|----------|---|
| 1                                                                       | 12.05.14         | AL    | issued for plann | ing      |   |
| Rev.                                                                    | Date             | Init. | Description      |          |   |
| LLOWARCH LLOWARCH BRUNSWICK CENTRE WC1N 1NX e-mail: mail@llowarch.co.uk |                  |       |                  |          |   |
| Project 74 CAMDEN MEWS NW1 9BX                                          |                  |       |                  |          |   |
| Client LLOWARCH                                                         |                  |       |                  |          |   |
| Drawing Title SECTION AA - EXISTING                                     |                  |       |                  |          |   |
| Date                                                                    |                  |       | Scale            | Status   |   |
| MAY 14                                                                  |                  |       | 1 : 50 @ A3      | PLANNING |   |
| Project reference                                                       |                  |       | Drawing Number   | Revision |   |
| 74CM                                                                    |                  |       | EX_GA17          | /        |   |