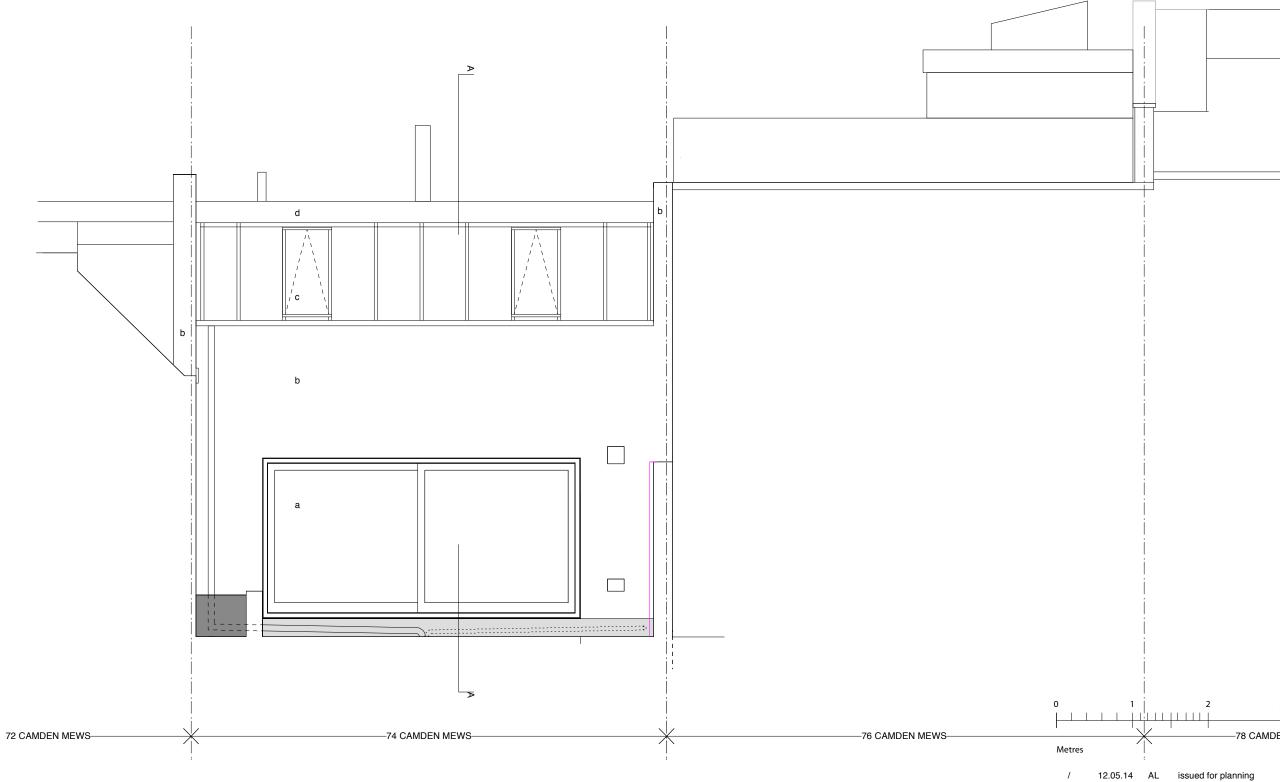

- KEY a. existing brick b. existing door c. existing sliding windows d. existing patent glazing (single glazed) e. flat roof f. existing rooflight

Do not scale drawings All dimensions to be checked on site, Architect to be advised of any variation between the drawings and site conditions Errors to be reported immediately to the Architect To be read in conjunction with the specification and all relevant Architects, Services and Structural Engineers Drawings

| 0<br> <br>Metre                                                         | _   _   _  <br>S | 1     | 2                | 3        | 4 |
|-------------------------------------------------------------------------|------------------|-------|------------------|----------|---|
| 1                                                                       | 12.05.14         | AL    | issued for plann | ing      |   |
| Rev.                                                                    | Date             | Init. | Description      |          |   |
| LLOWARCH LLOWARCH BRUNSWICK CENTRE WC1N 1NX e-mail: mail@llowarch.co.uk |                  |       |                  |          |   |
| Project 74 CAMDEN MEWS NW1 9BX                                          |                  |       |                  |          |   |
| Client LLOWARCH                                                         |                  |       |                  |          |   |
| Drawing Title SECTION AA - EXISTING                                     |                  |       |                  |          |   |
| Date                                                                    |                  |       | Scale            | Status   |   |
| MAY 14                                                                  |                  |       | 1 : 50 @ A3      | PLANNING |   |
| Project reference                                                       |                  |       | Drawing Number   | Revision |   |
| 74CM                                                                    |                  |       | EX_GA17          | /        |   |