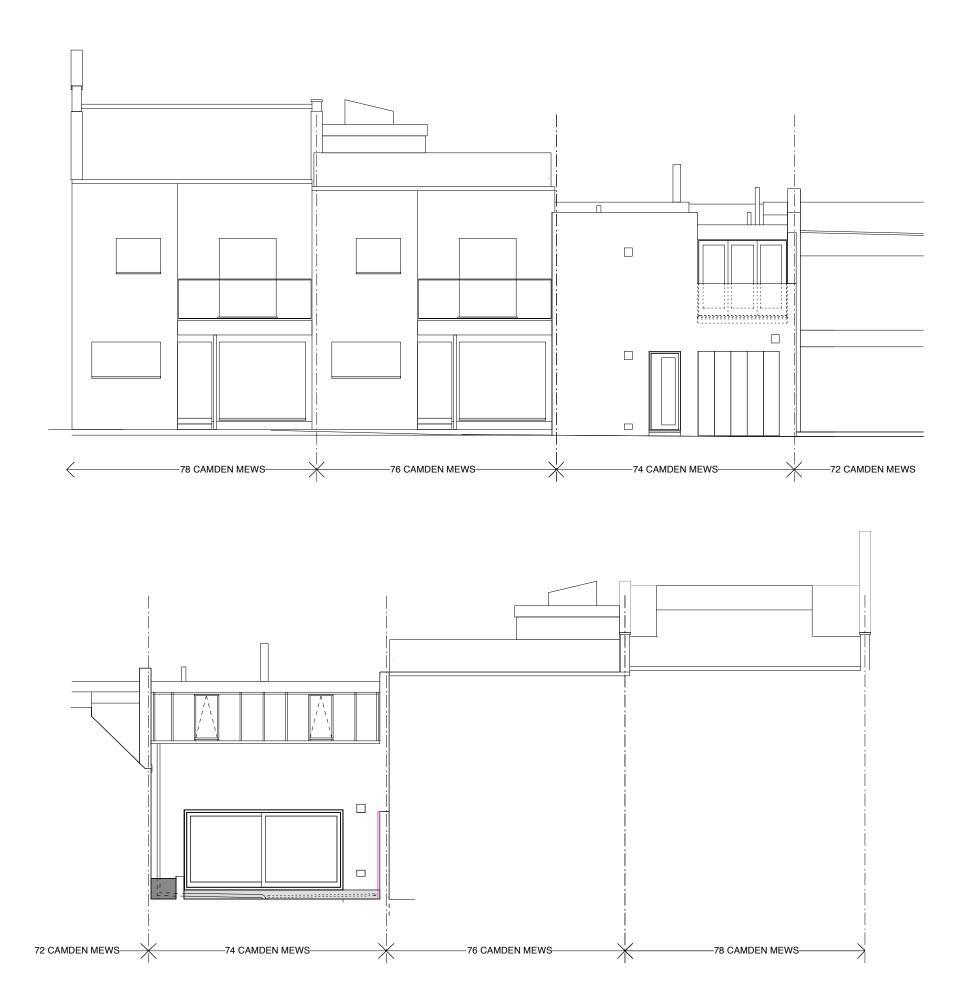

# Drawing Title FRONT & REAR ELEVATIONS - EXISTING

| Date              | Scale          | Status   |
|-------------------|----------------|----------|
| MAY 14            | 1:100 @A3      | PLANNING |
| Project reference | Drawing Number | Revision |
| 74CM              | EX_GA06        | /        |

FACADE TO REAR OF NORTH VILLAS