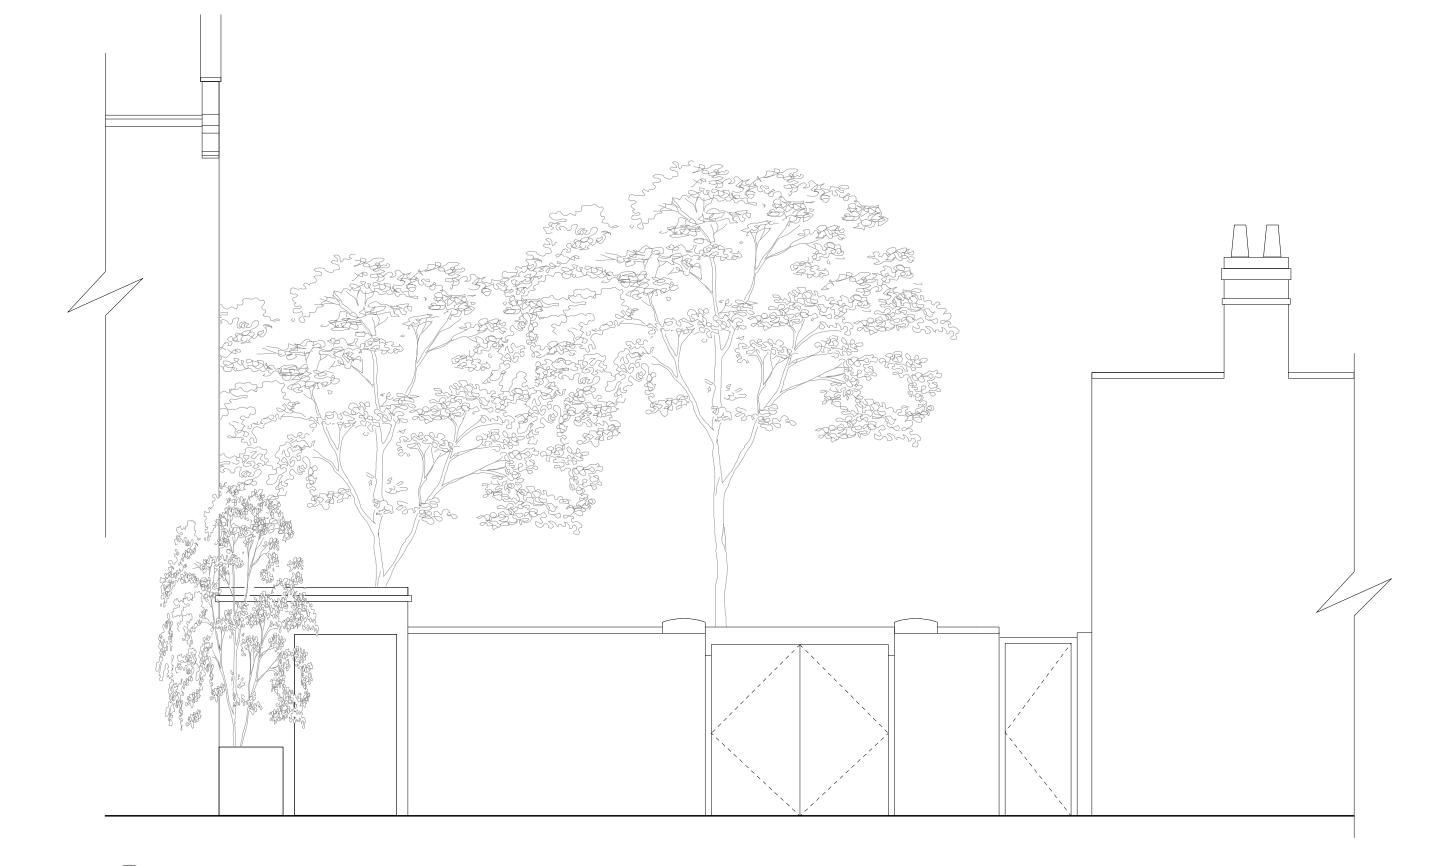

Revisions

A 16.05.14 Issued for Planning

| Client Allan Properties Limited               |                             |                        |
|-----------------------------------------------|-----------------------------|------------------------|
| Project                                       | 62 Mansfield Road           |                        |
| Drawing Title Existing Site - Front Elevation |                             |                        |
| Scale 1:50 / A3                               | B Date April 2014           | Drawn AL               |
| Job no. 13 <sup>,</sup>                       | 2 Dwg no. EX(00)0           | 2 Rev no. A            |
| BARBAR                                        | A WEISS ARCH                | ITECTS LTD             |
| 16A CRANE GROVE                               | LONDON N7 8LE TEL. 020 7609 | 1867 FAX. 020 77002952 |